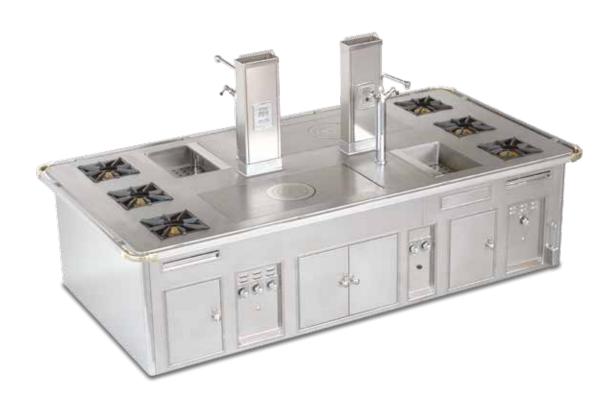

# ECOLE HÔTELIÈRE DE NAMUR - BELGIUM

- 2006 -

Traditional central stove, stainless steel finish, stainless steel and chromium trims, hand rail all around, 6 open burners, 2 solid tops, 2 bain-marie, 2 hot cupboards, 2 water taps on columns.