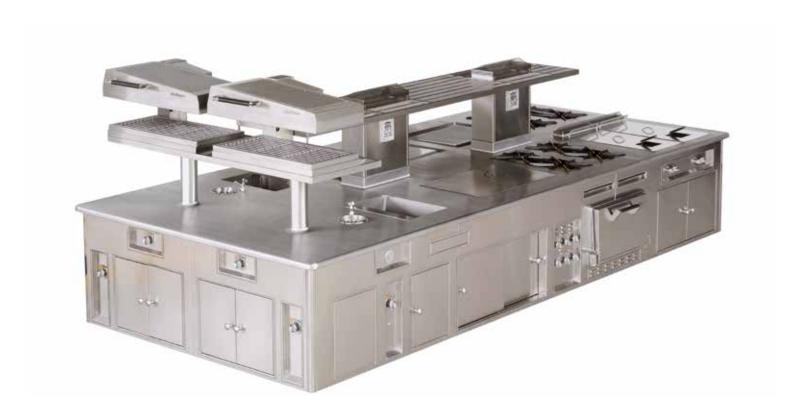

#### ISLAND SHANGRI-LA HOTEL - HONG KONG - P. R. CHINA - FRONT SIDE

- 2001 -

Made to measure central stove, stainless steel finish, stainless steel trims, handrail, open burners under cast iron grid, chromium electric grill, electric oven, electric bain-marie, electric hot cupboard, electric fryer, electric charcoal grill, electric salamander.

#### ISLAND SHANGRI-LA HOTEL - HONG KONG - P. R. CHINA - BACK SIDE

- 2001 -

Made to measure central stove, stainless steel finish, stainless steel trims, handrail, open burners under cast iron grid, chromium electric grill, electric oven, electric bain-marie, electric hot cupboard, electric fryer, electric charcoal grill, electric salamander.