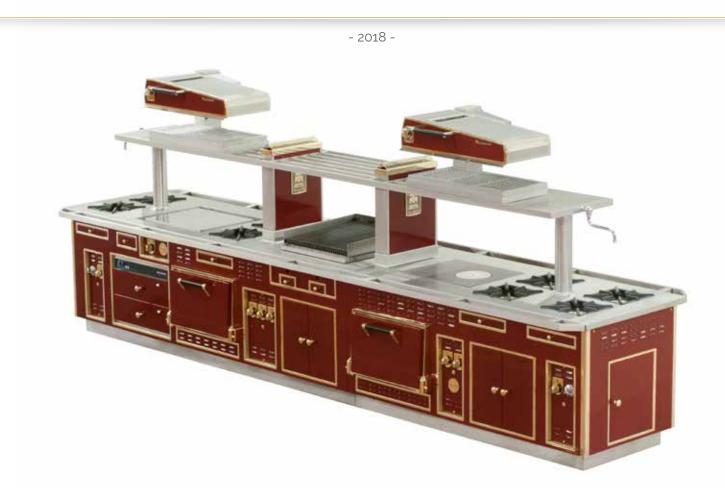

# HÔTEL MARTINEZ – CANNES – FRANCE

- 2017 -

Made to measure central stove, stainless steel finish, polished stainless steel and chromium trims, polished stainless steel handrail, electric functions: static oven, 2 smooth stainless steel planchas, 2 ribbed steel grills, 2 Ecotop plates, 3 multi-cookers, 1 infrared strip heater, 4 sockets – Gas functions: 2 open burners under cast iron grids, 2 solid tops – 2 open cupboards with swing doors, 1 stainless steel folding table in 2 sections, 2 central stainless steel shelves with 2 water taps, technical cupboards.