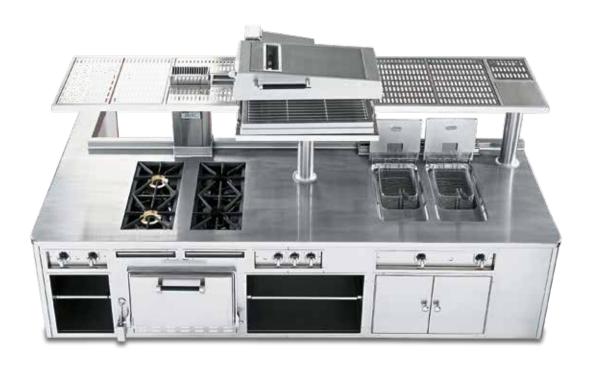

l stove, white enamelled finish, stainless steel trims, open burners under stainless steel grid, static gas oven, induction plate, stainless steel shelf.



#### VAN THOURNOUT RESTAURANT - SIJSELE - BELGIUM

- 2000 -



Made to measure wall stove, white enamelled finish, stainless steel and chromium trims, stainless steel handrail, open burners under cast iron grid, solid top, static gas oven, smooth electric grill, electric hot cupboard.



#### SWISSOTEL HOTEL - BRUSSELS - BELGIUM

- 2000 -



Made to measure central stove, blue enamelled finish, stainless steel and chromium trims, open burners under stainless steel grid, solid top, smooth gas grill, ribbed gas grill, static gas oven, stainless steel shelf.



#### ROTANA HOTEL - DUBAI - UNITED ARAB EMIRATES - EASTERN KITCHEN

- 2001 -



Made to measure central stove, stainless steel finish, stainless steel trims, open burners under cast iron grid, gas fryer, static gas oven, gas salamander.



#### ROTANA HOTEL - DUBAI - UNITED ARAB EMIRATES - WESTERN KITCHEN

- 2001 -



Made to measure central stove, stainless steel finish, stainless steel trims, open burners under cast iron grid, wok support, gas fryer, gas pasta cooker, charcoal gas grill, static gas oven, gas salamander, electric hot cupboard, stainless steel shelf with removable grids, open cupboard.



### REYNON DELICATESSEN - LYON - FRANCE

- 2001 -



Made to measure central stove, stainless steel finish, stainless steel and chromium trims, hand rail, open burners under cast iron grid, solid top, static gas ovens.



#### ISLAND SHANGRI-LA HOTEL - HONG KONG -