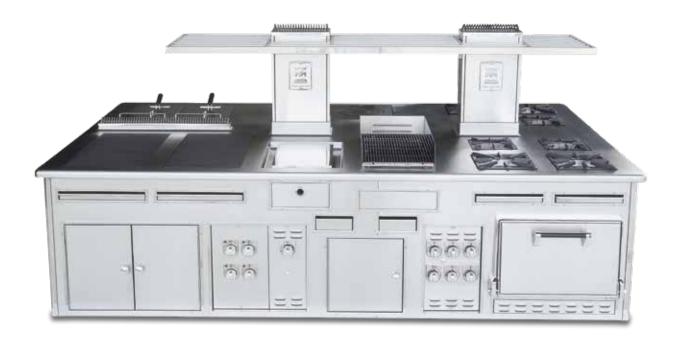

rid, solid top, gas static oven, charcoal gas grill, hot top, electric fryer, neutral cupboard, open cupboard, stainless steel shelf with bars.



#### GRAND HYATT HOTEL - LA BRASSERIE - MUMBAY - INDIA - FRONT SIDE

- 2002 -



Made to measure central stove, black enamelled finish, brass trims, open burners under cast iron grid, solid top, gas static oven, charcoal gas grill, electric fryer, water tap, stainless steel shelf with bars.



#### GRAND HYATT HOTEL - LA BRASSERIE - MUMBAY - INDIA - BACK SIDE

- 2002 -



Made to measure central stove, black enamelled finish, brass trims, open burners under cast iron grid, solid top, gas static oven, charcoal gas grill, electric fryer, water tap, stainless steel shelf with bars.



### WESTIN HOTEL - THE CAFÉ - SHANGHAI - P. R. CHINA

- 2002 -



Made to measure central wall stove, stainless steel finish, stainless steel trims, stainless steel shelf, open burners under cast iron grid, gas solid top, static gas oven, smooth gas cast iron grill, gas fryer, charcoal gas grill, cast iron electric plate, neutral cupboards.



#### WESTIN HOTEL - THE PREGO'S - SHANGHAI - P. R. CHINA - FRONT SIDE

- 2002 -



Made to measure central stove, stainless steel finish, stainless steel trims, stainless steel shelf, open burners under cast iron grid, gas static oven, charcoal gas grill, gas fryer, electric cast iron plate, electric chromium smooth grill, electric bain-marie, water tap, sink, neutral cupboards, electric salamander.



#### WESTIN HOTEL - THE PREGO'S - SHANGHAI - P. R. CHINA - BACK SIDE

- 2002 -



Made to measure central stove,