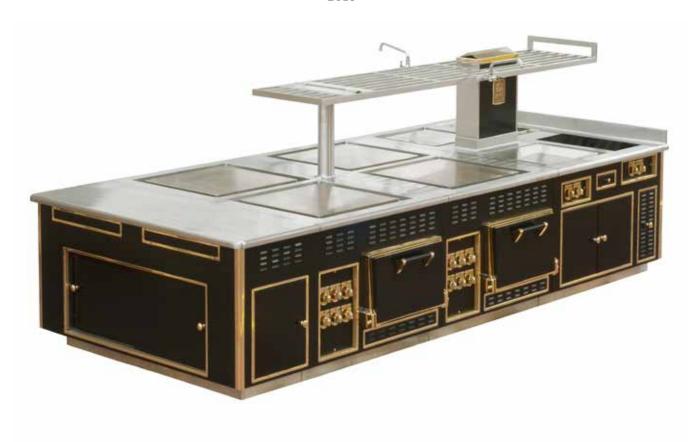

#### ROTANA HOTEL - DUBAI - UNITED ARAB EMIRATES - WESTERN KITCHEN

- 2001 -

Made to measure central stove, stainless steel finish, stainless steel trims, open burners under cast iron grid, wok support, gas fryer, gas pasta cooker, charcoal gas grill, static gas oven, gas salamander, electric hot cupboard, stainless steel shelf with removable grids, open cupboard.