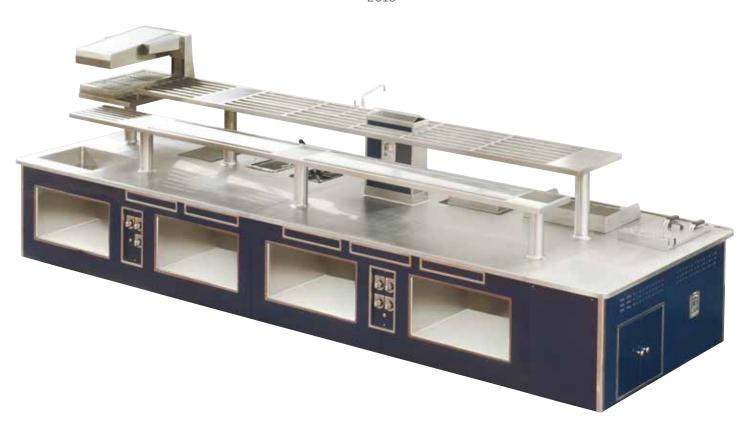

#### ROTANA HOTEL - DUBAI - UNITED ARAB EMIRATES - WESTERN KITCHEN

- 2001 -

Made to measure central stove, stainless steel finish, stainless steel trims, open burners under cast iron grid, wok support, gas fryer, gas pasta cooker, charcoal gas grill, static gas oven, gas salamander, electric hot cupboard, stainless steel shelf with removable grids, open cupboard.