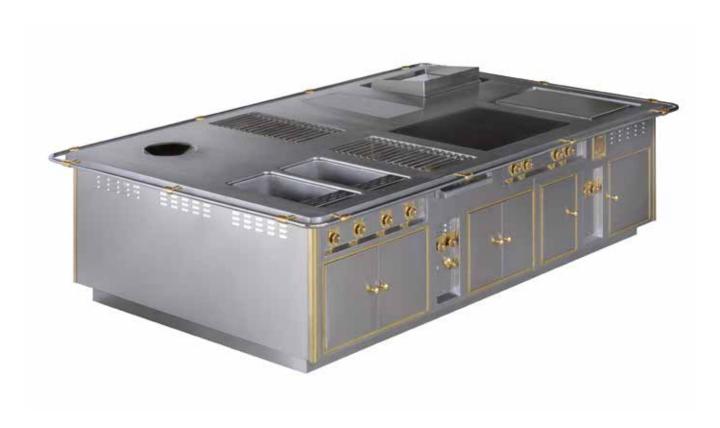

#### ROTANA HOTEL - DUBAI - UNITED ARAB EMIRATES - WESTERN KITCHEN

- 2001 -

Made to measure central stove, stainless steel finish, stainless steel trims, open burners under cast iron grid, wok support, gas fryer, gas pasta cooker, charcoal gas grill, static gas oven, gas salamander, electric hot cupboard, stainless steel shelf with removable grids, open cupboard.