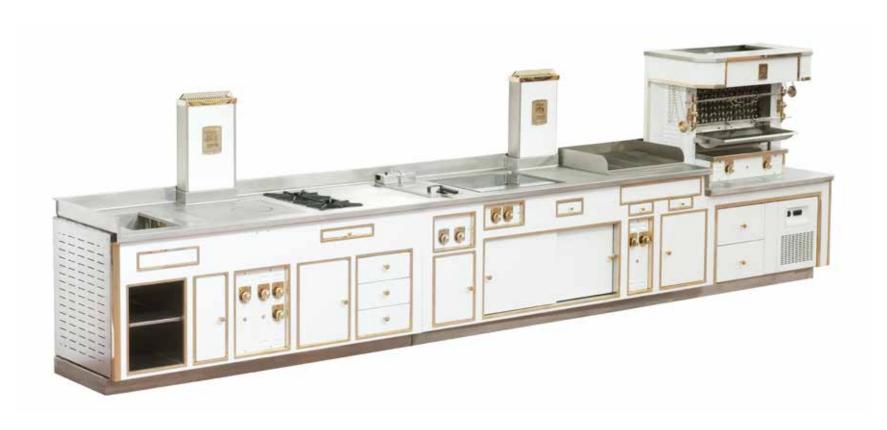

#### RESTAURANT ALICE EATALY - MILAN - ITALY

- 2014 -

Traditional made to measure central stove, white enamel finish, polished stainless steel and chromium trims, all electric functions:

1 Ecotherm plate, 2 induction plates, 2 teppanyaki plates, 1 pasta cooker, 1 multicooker,

1 low temperature oven, central bar shelf with 2 taps, neutral cupboards, open cupboards, sockets.