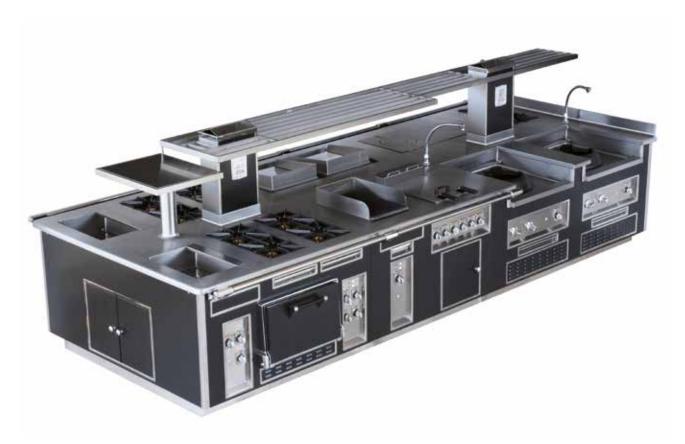

#### ROTANA HOTEL - DUBAI - UNITED ARAB EMIRATES - WESTERN KITCHEN

- 2001 -

Made to measure central stove, stainless steel finish, stainless steel trims, open burners under cast iron grid, wok support, gas fryer, gas pasta cooker, charcoal gas grill, static gas oven, gas salamander, electric hot cupboard, stainless steel shelf with removable grids, open cupboard.