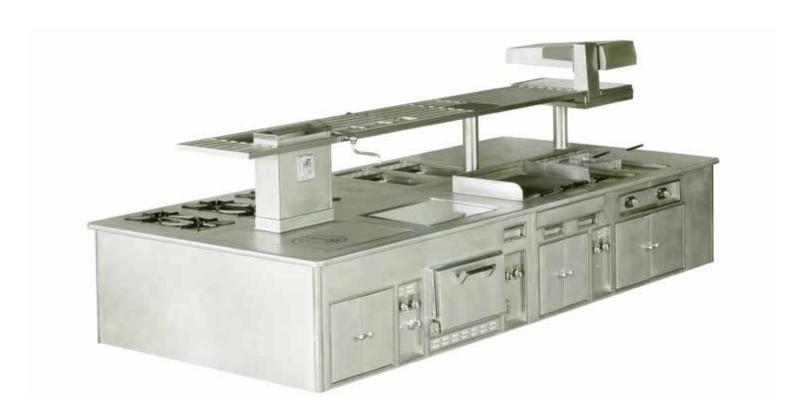

#### VILLA JOYA HOTEL - ALBUFEIRA - PORTUGAL

- 2005 -

Traditional made to measure central stove, blue enamelled finish, brass trims, central tubular stainless steel shelf, salamander support, electric salamander (not shown), handrail, cast iron gas solid tops, static gas ovens, open burners under cast iron grid, gas pasta cooker, smooth electric grill, hot tops, hot cupboards.