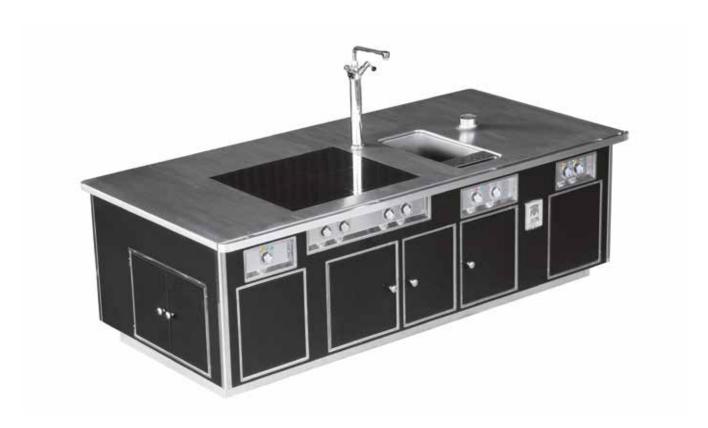

# HÔTEL MATIGNON - PARIS - FRANCE

- 2010 -

Traditional made to measure central stove, stainless steel finish, stainless steel and chromium trims, open burner under stainless steel grid, 2 smooth electric cast iron grills, electric solid top Ecotherm 4 areas, 2 vitroceramic plates, electric multicooker, 2 hot drawers, closed cupboards, water tap on column, stainless steel sink flush and integrated into the top, shower hose, 5 water resistant plugs.