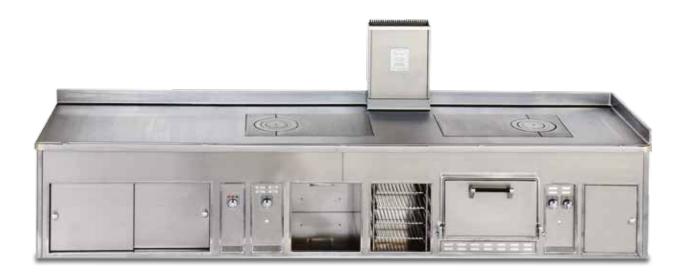

#### ROTANA HOTEL - DUBAI - UNITED ARAB EMIRATES - WESTERN KITCHEN

- 2001 -

Made to measure central stove, stainless steel finish, stainless steel trims, open burners under cast iron grid, wok support, gas fryer, gas pasta cooker, charcoal gas grill, static gas oven, gas salamander, electric hot cupboard, stainless steel shelf with removable grids, open cupboard.