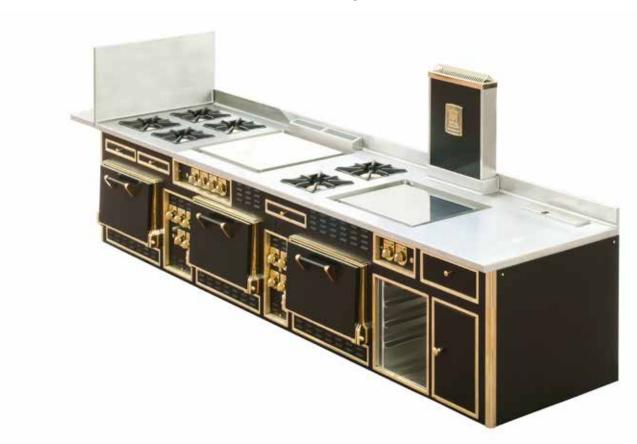

# GRAND HYATT HOTEL - THE NEW YORK GRILL - MUMBAY - INDIA FRONT SIDE

- 2002 -

Made to measure central stove, black enamelled finish, brass trims, open burners under cast iron grid, solid top, gas static oven, charcoal gas grill, hot top, electric fryer, neutral cupboard, open cupboard, stainless steel shelf with bars.

#### GRAND HYATT HOTEL - THE NEW YORK GRILL - MUMBAY - INDIA BACK SIDE

- 2002 -

Made to measure central stove, black enamelled finish, brass trims, open burners under cast iron grid, solid top, gas static oven, charcoal gas grill, hot top, electric fryer, neutral cupboard, open cupboard, stainless steel shelf with bars.