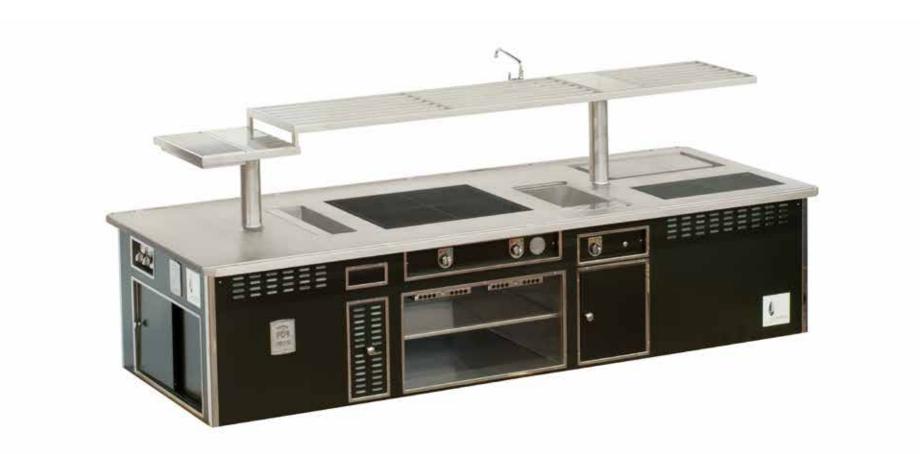

# FORMAMENTIS - BATTIPAGLIA - SALERNO - ITALY

- 2018 -

Made to measure central stove, Caractère line, mat white 'milk' enamel finish RAL 9003, Décor top & sides "Makai", brushed stainless steel and mat chromium trims, brushed stainless steel handrail, electric functions: 1 free cooking plate, 1 induction hob 'TS' 4 zones, 1 multi cooker, 1 water tap on column, 1 cupboard with sliding doors, 3 technical cupboards.