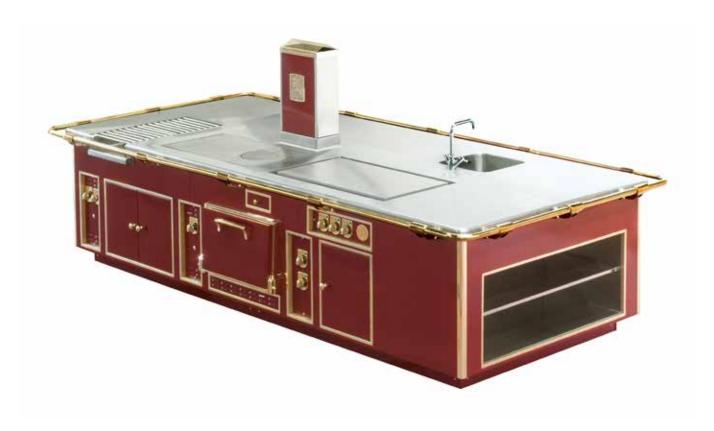

#### CASTLE LESLIE - GLASLOUGH - NORTHERN IRELAND

- 2005 -

Traditional made to measure central stove, ivory enamelled finish, stainless steel trims, central tubular stainless steel shelf, salamander support, gas salamander, stainless steel handrail, gas cast iron solid top, static gas oven, open burner under stainless steel grid on water tank, neutral cupboard.