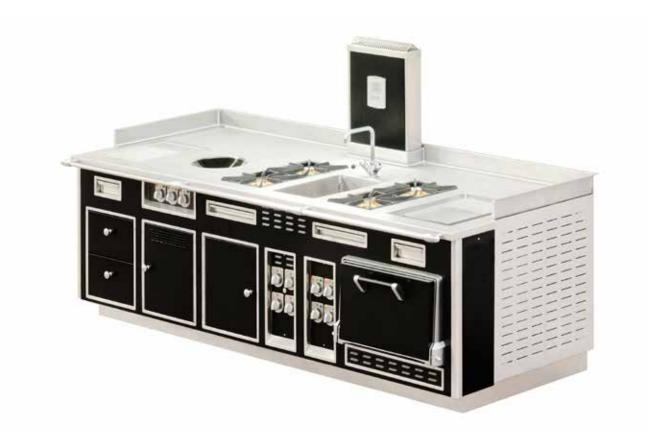

#### DOLCE & GABBANA - MILAN - ITALY

- 2005 -

Traditional made to measure central stove, black enamelled finish, stainless steel trims, central tubular stainless steel shelf, salamander support, Electrolux electric salamander, water tap on shelf, 3 large surface induction plates with open cupboard underneath, electric smooth chromium grill, electric hot cupboard, electric solid top Ecotherm 4 areas, induction wok with open cupboard underneath, electric pasta cooker, electric fryer, bain-marie.