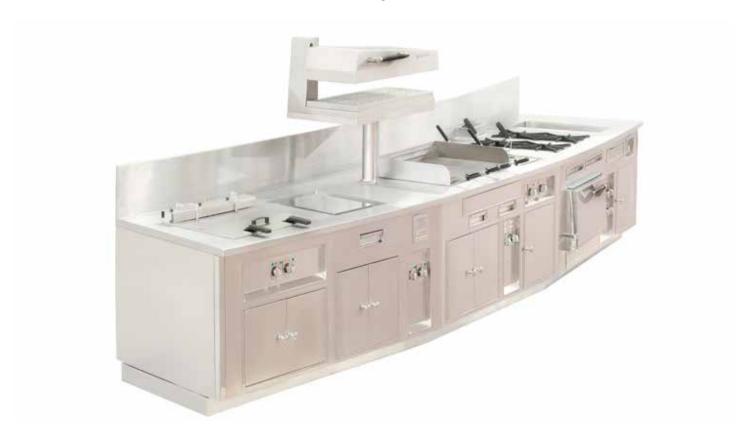

#### ROTANA HOTEL - DUBAI - UNITED ARAB EMIRATES - WESTERN KITCHEN

- 2001 -

Made to measure central stove, stainless steel finish, stainless steel trims, open burners under cast iron grid, wok support, gas fryer, gas pasta cooker, charcoal gas grill, static gas oven, gas salamander, electric hot cupboard, stainless steel shelf with removable grids, open cupboard.