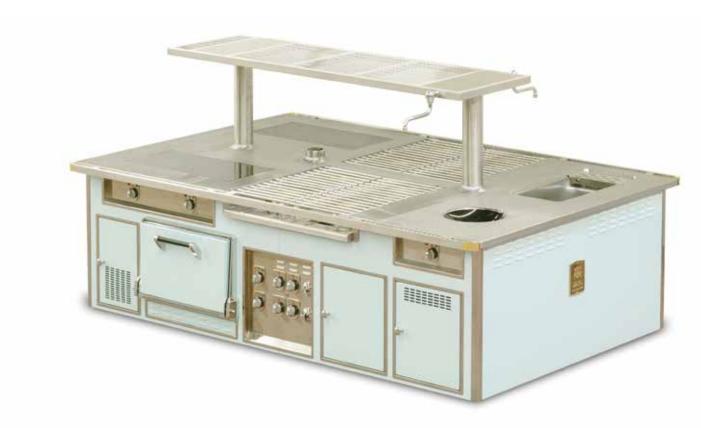

, stainless steel and chromium trims, open burners under cast iron grid, 1 solid top, 2 gas ovens, 1 gas pasta cooker, 1 electric bain marie, 1 electric 20 dm² plancha, 1 electric fryer, 1 induction plate 2 zones, 3 vitroceramic plates, open cupboards, stainless steel shelf, 2 electric salamanders, brass handrail all around the stove.



#### PRIVATE COMPANY - VERONA - ITALY

- 2010 -



Made to measure central stove, mat black enamel finish, stainless steel and chromium trims, stainless steel handrail on 2 sides, 2 open burners under cast iron grid, 1 induction plate 2 zones, 2 electric plates, 1 electric fryer, 1 electric pasta cooker, 1 electric oven, 1 electric hot cupboard, hot drawers, 1 hot top, 1 pass through cupboard.



#### CAMI AGRITURISMO - SAVIO DI RAVENNA - ITALY

- 2011 -



Made to measure central stove, special turquoise enamel finish, stainless steel and chromium trims, stainless steel handrail with brass corners on 2 sides, 8 open burners under stainless steel grid with water tank, 1 induction wok, 2 induction plates 2 zones, 1 electric pasta cooker, 1 electric oven, 1 stainless steel shelf with 2 water taps.



#### PALACE HOTEL - TOKYO - JAPAN



Made to measure central stove, shiny black enamel finish, stainless steel and chromium trims, all electric functions: 2 bain marie, 2 ovens, 1 ribbed 20 dm² grill, 1 fryer, 2 induction plates 4 zones, 2 teppanyaki plates, 1 pasta cooker, 1 sink, 1 stainless steel shelf, 1 salamander with shiny black enamel front panel.



#### DANIAN WANDA CONRAD - CHINA

- 2011 -



Made to measure central stove, white enamel