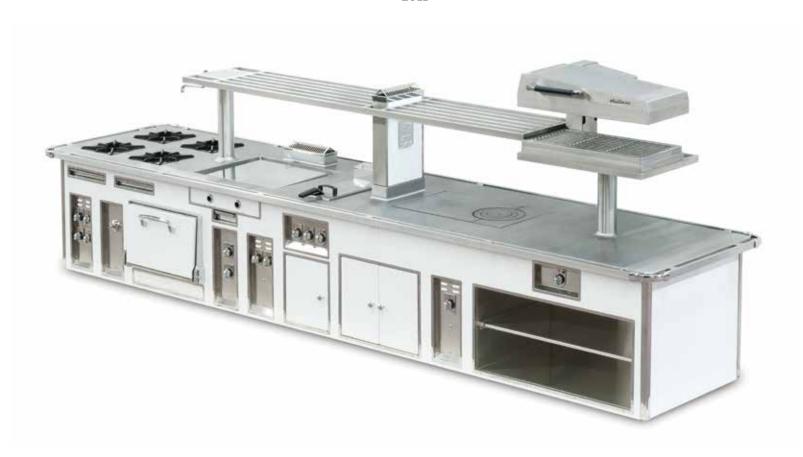

URISMO - SAVIO DI RAVENNA - ITALY

- 2011 -



Made to measure central stove, special turquoise enamel finish, stainless steel and chromium trims, stainless steel handrail with brass corners on 2 sides, 8 open burners under stainless steel grid with water tank, 1 induction wok, 2 induction plates 2 zones, 1 electric pasta cooker, 1 electric oven, 1 stainless steel shelf with 2 water taps.



#### PALACE HOTEL - TOKYO - JAPAN



Made to measure central stove, shiny black enamel finish, stainless steel and chromium trims, all electric functions: 2 bain marie, 2 ovens, 1 ribbed 20 dm² grill, 1 fryer, 2 induction plates 4 zones, 2 teppanyaki plates, 1 pasta cooker, 1 sink, 1 stainless steel shelf, 1 salamander with shiny black enamel front panel.



#### DANIAN WANDA CONRAD - CHINA

- 2011 -



Made to measure central stove, white enamel finish, stainless steel and chromium trims, stainless steel handrail all around the stove, 4 open burners under cast iron grid, 1 solid top, 1 gas chromium 30 dm² grill half ribbed/ half smooth, 1 electric oven, 1 electric fryer, 1 stainless steel shelf with water tap, 1 electric salamander on support.



## HÔTEL LE CHEVAL BLANC - YANNICK ALLENO - COURCHEVEL - FRANCE

- 2011 -



Made to measure central stove, special brown enamel finish, stainless steel and chromium tirms, 1 side of the top with curved shape, all electric functions: 1 oven, 1 fryer, 2 induction plates 2 zones, 1 teppanyaki plate, 1 multicooker, 1 stainless steel shelf, 1 salamander.



#### RESTAURANT LA GROTTE - MARSEILLE - FRANCE

- 2012 -



Made to measure central stove,