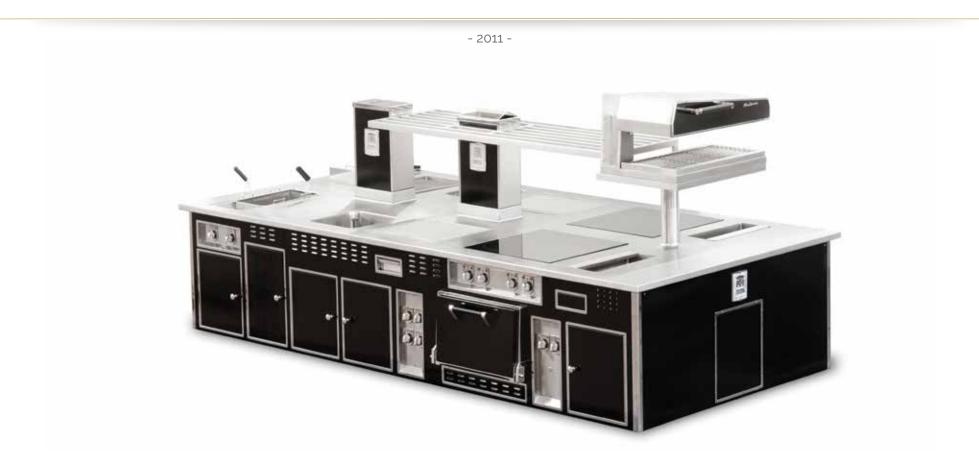

-



Made to measure central stove, mat black enamel finish, stainless steel and chromium trims, stainless steel handrail on 2 sides, 2 open burners under cast iron grid, 1 induction plate 2 zones, 2 electric plates, 1 electric fryer, 1 electric pasta cooker, 1 electric oven, 1 electric hot cupboard, hot drawers, 1 hot top, 1 pass through cupboard.



#### CAMI AGRITURISMO - SAVIO DI RAVENNA - ITALY

- 2011 -



Made to measure central stove, special turquoise enamel finish, stainless steel and chromium trims, stainless steel handrail with brass corners on 2 sides, 8 open burners under stainless steel grid with water tank, 1 induction wok, 2 induction plates 2 zones, 1 electric pasta cooker, 1 electric oven, 1 stainless steel shelf with 2 water taps.



#### PALACE HOTEL - TOKYO - JAPAN



Made to measure central stove, shiny black enamel finish, stainless steel and chromium trims, all electric functions: 2 bain marie, 2 ovens, 1 ribbed 20 dm² grill, 1 fryer, 2 induction plates 4 zones, 2 teppanyaki plates, 1 pasta cooker, 1 sink, 1 stainless steel shelf, 1 salamander with shiny black enamel front panel.



#### DANIAN WANDA CONRAD - CHINA

- 2011 -



Made to measure central stove, white enamel finish, stainless steel and chromium trims, stainless steel handrail all around the stove, 4 open burners under cast iron grid, 1 solid top, 1 gas chromium 30 dm² grill half ribbed/ half smooth, 1 electric oven, 1 electric fryer, 1 stainless steel shelf with water tap, 1 electric salamander on support.



## HÔTEL LE CHEVAL BLANC - YANNICK ALLENO - COURCHEVEL - FRANCE

- 2011 -