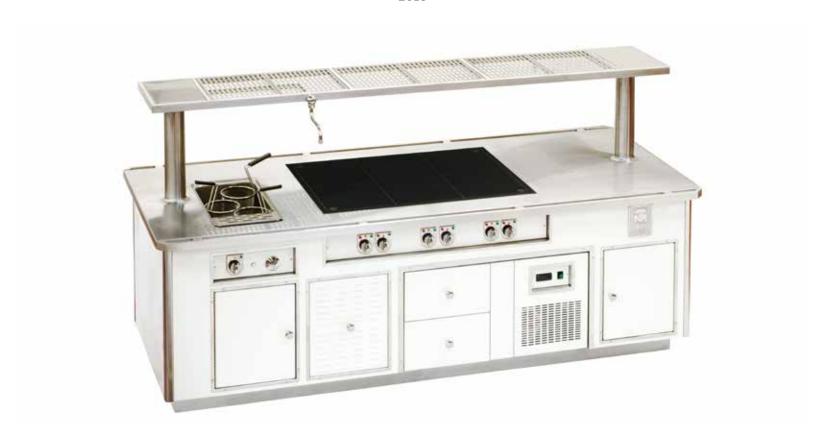

## FIXTURE KITCHEN AND BATH SHOWROOM - SAN DIEGO - USA

- 2009 -

Traditional wall stove G200, special green enamelled finish, stainless steel and chromium trims, 2 open burners under cast iron grid, solid top, electric smooth chromed grill gas oven, electric hot cupboard.