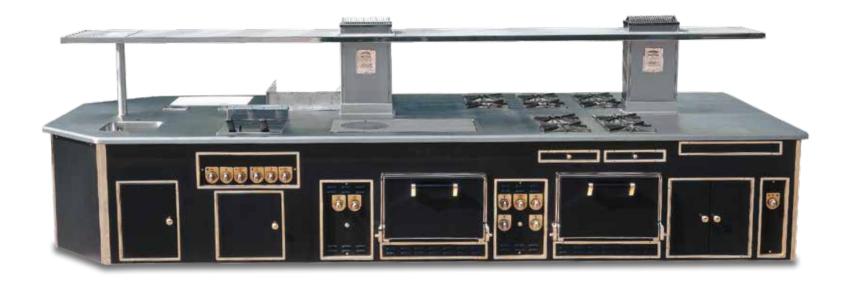

#### RESTAURANT LE CIRQUE - MEXICO CITY - MEXICO

- 2002 -

Traditional made to measure central stove, special orange colour enamelled finish, stainless steel and chromium trims, central stainless steel shelf, hand rails, 4 open burners under stainless steel grid with water tanks, 3 gas solid tops, 2 gas pasta cookers, 1 heating top, 4 gas ovens.