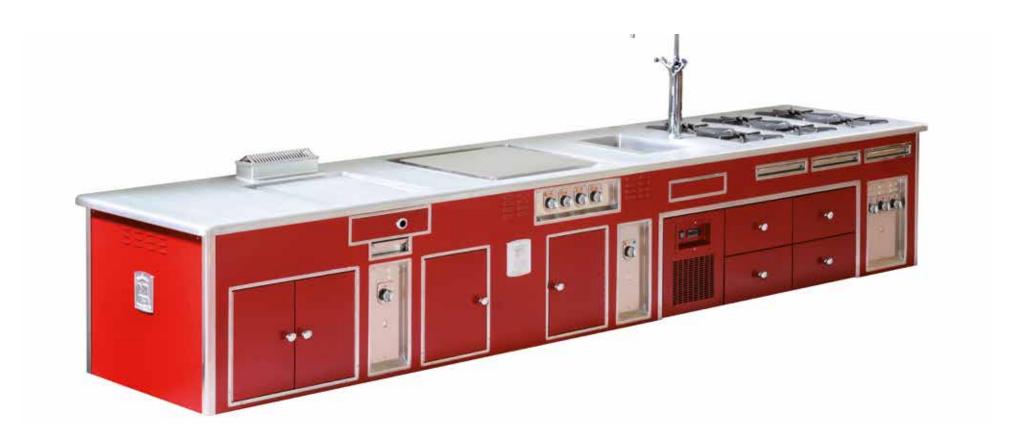

#### INTERCONTINENTAL HOTEL - SHENZHEN BAY - P. R. CHINA

- 2006 -

Traditional made to measure central stove, red enamelled finish, brass trims, 8 open burners under cast iron grid, 1 char grill, 1 electric bain-marie, 1 electric fryer, 1 electric grill, 2 gas ovens, 1 hot cupboard, 1 electric salamander with support.