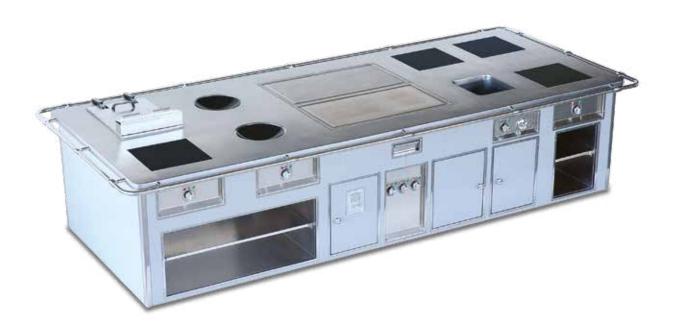

#### RESTAURANT LE CIRQUE - MEXICO CITY - MEXICO

- 2002 -

Traditional made to measure central stove, special orange colour enamelled finish, stainless steel and chromium trims, central stainless steel shelf, hand rails, 4 open burners under stainless steel grid with water tanks, 3 gas solid tops, 2 gas pasta cookers, 1 heating top, 4 gas ovens.