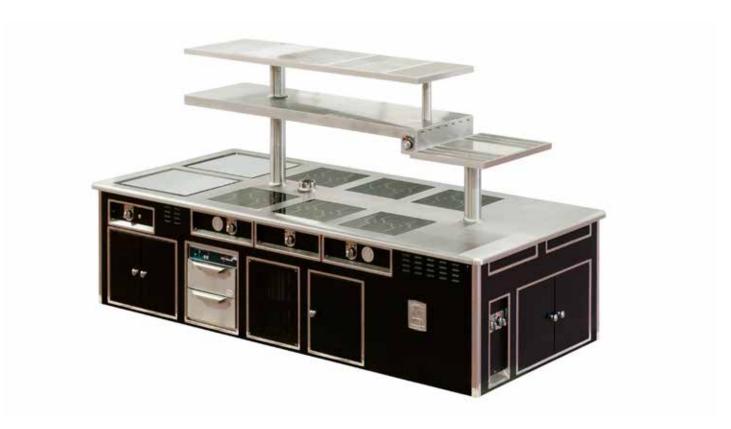

#### ST REGIS HOTEL - CHENGDU - CHINA

- 2013 -

Made to measure central stove, mat black enamel finish, shiny copper trims, stainless steel handrail all around the stove with shiny copper corners, all electric: 7 cast iron plates, 1 frytop 30dm², 1 oven, 1 fryer, 1 induction plate 4 zones, 2 infrared lamps, stainless steel shelf.