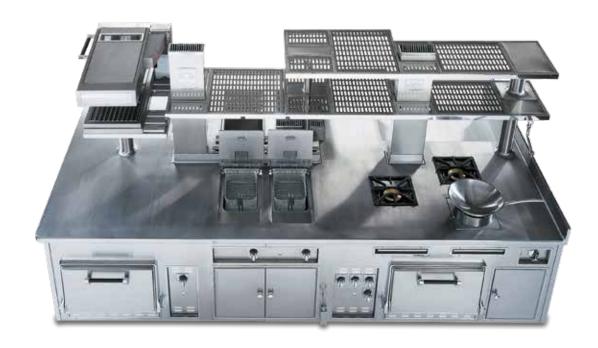

stove, white enamelled finish, stainless steel and chromium trims, stainless steel handrail, open burners under cast iron grid, solid top, static gas oven, smooth electric grill, electric hot cupboard.



#### SWISSOTEL HOTEL - BRUSSELS - BELGIUM

- 2000 -



Made to measure central stove, blue enamelled finish, stainless steel and chromium trims, open burners under stainless steel grid, solid top, smooth gas grill, ribbed gas grill, static gas oven, stainless steel shelf.



#### ROTANA HOTEL - DUBAI - UNITED ARAB EMIRATES - EASTERN KITCHEN

- 2001 -



Made to measure central stove, stainless steel finish, stainless steel trims, open burners under cast iron grid, gas fryer, static gas oven, gas salamander.



#### ROTANA HOTEL - DUBAI - UNITED ARAB EMIRATES - WESTERN KITCHEN

- 2001 -



Made to measure central stove, stainless steel finish, stainless steel trims, open burners under cast iron grid, wok support, gas fryer, gas pasta cooker, charcoal gas grill, static gas oven, gas salamander, electric hot cupboard, stainless steel shelf with removable grids, open cupboard.



### REYNON DELICATESSEN - LYON - FRANCE

- 2001 -



Made to measure central stove, stainless steel finish, stainless steel and chromium trims, hand rail, open burners under cast iron grid, solid top, static gas ovens.



#### ISLAND SHANGRI-LA HOTEL - HONG KONG - P. R. CHINA - FRONT SIDE

- 2001 -



Made to measure central stove, stainless steel finish, stainless steel trims, handrail, open burners under cast iron grid, chromium electric grill, electric oven, electric bain-marie, electric hot cupbo