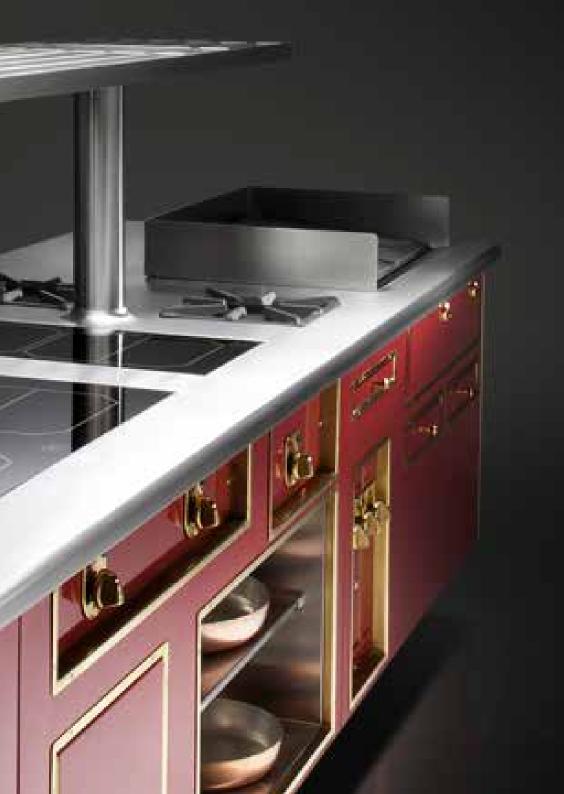

tap on column, 1 cupboard with sliding doors, 3 technical cupboards.









# FUNCTIONS LIST



**MOLTEN** 

# CREATE YOUR ONE AND ONLY MOLTENI

### Molteni colors

Do not limit your desires! Other colors and finishing are available under request.



Molteni rouge RAL 3003



Persian blue RAL 5003



Tarragon RAL 6020



Milk Matte Milk RAL 9003 RAL 9003



Sepia RAL 1015



Matte black pepper RAL 9005



Black pepper RAL 9005















Molteni finishing

Knobs for 1923 line Polished Brass

Knobs for Caractère line mat chromium

Wirbel Stainless Steel

Scotch brite Stainless Steel

Decor finishing for Caractère line ONLY







er Handrail tubes



Handrail supports

Dream your Molteni stove and we create for you. No two Molteni stoves are the same and the size has no limits.









# A PRESTIGIOUS HISTORY, STILL UNSURPASSED TODAY

Molteni depuis 1923 – a legend born in the tradition of ancient craftsmanship, with extreme attention to detail and the quest for strong, noble materials. Indissolubly linked to the name of its founder, still today Molteni is the sole representative of handicraft and wisdom in creating premium stoves.