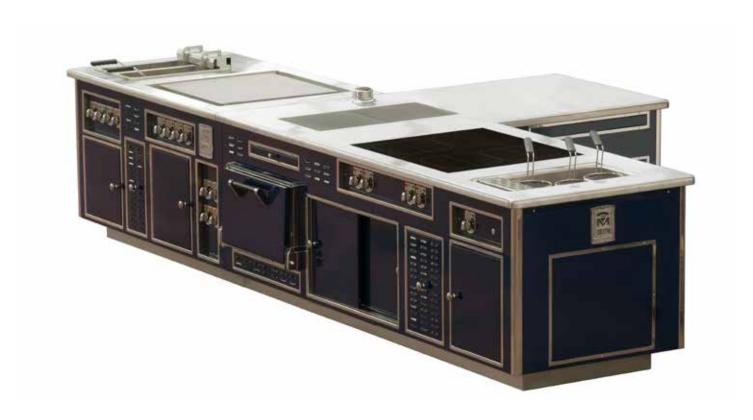

#### RESTAURANT LE CIRQUE - MEXICO CITY - MEXICO

- 2002 -

Traditional made to measure central stove, special orange colour enamelled finish, stainless steel and chromium trims, central stainless steel shelf, hand rails, 4 open burners under stainless steel grid with water tanks, 3 gas solid tops, 2 gas pasta cookers, 1 heating top, 4 gas ovens.