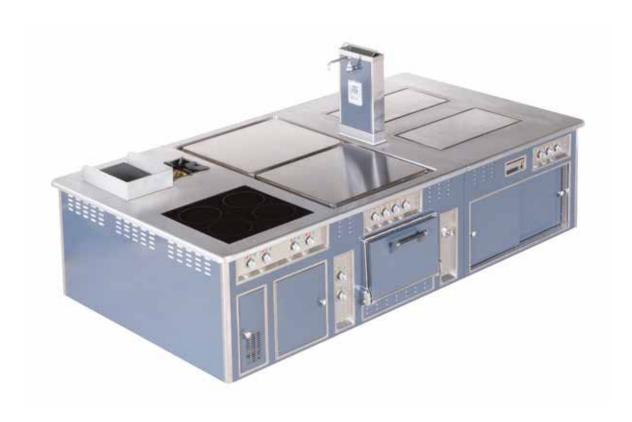

## ALMA CULINARY SCHOOL - PARMA - ITALY

- 2008 -

Traditional made to measure central stove, blue enameled finish, stainless steel and chromium trims, vitroceramic plate, induction plate, neutral cupboard with sliding doors.