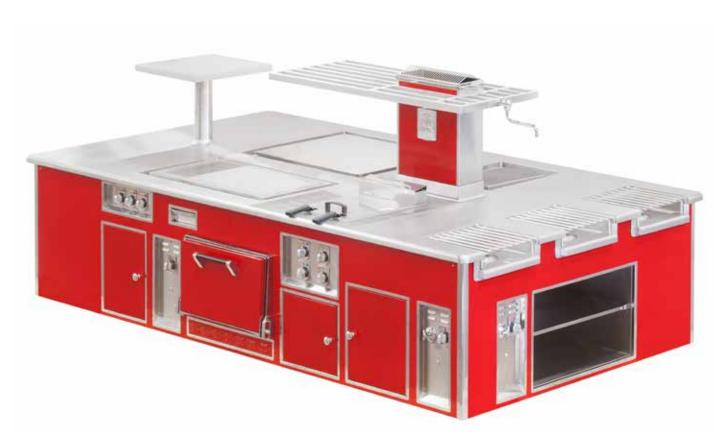

#### INTERCONTINENTAL HOTEL - SHENZHEN BAY - P. R. CHINA

- 2006 -

Traditional made to measure central stove, red enamelled finish, brass trims, 8 open burners under cast iron grid, 1 char grill, 1 electric bain-marie, 1 electric fryer, 1 electric grill, 2 gas ovens, 1 hot cupboard, 1 electric salamander with support.