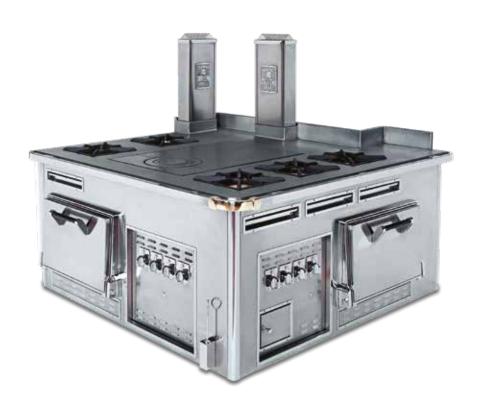

#### RESTAURANT LE CIRQUE - MEXICO CITY - MEXICO

- 2002 -

Traditional made to measure central stove, special orange colour enamelled finish, stainless steel and chromium trims, central stainless steel shelf, hand rails, 4 open burners under stainless steel grid with water tanks, 3 gas solid tops, 2 gas pasta cookers, 1 heating top, 4 gas ovens.