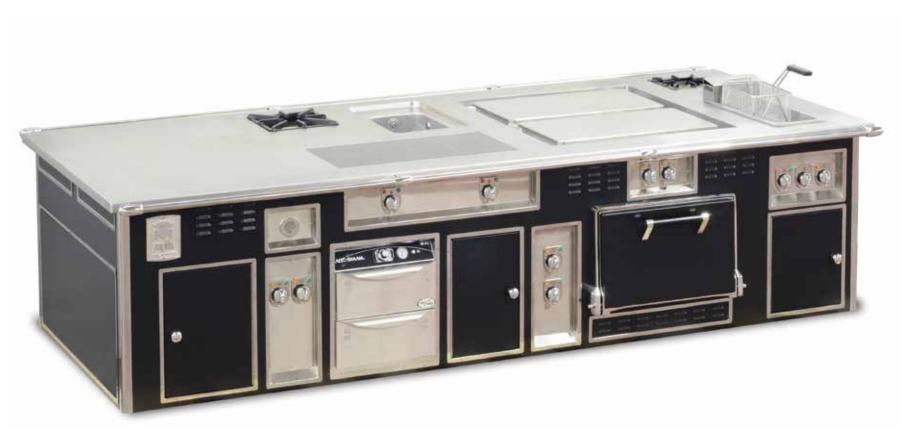

#### JAKUBSKA HOTEL - PRAHA - CZECH REPUBLIC

- 2008 -

Made to measure central stove, black enamelled finish, stainless steel and chromium trims, stainless steel handrail, 8 open burners under cast iron grid, solid top, 2 gas woks, charcoal grill, 2 electric bain maries, electric cast iron smooth grill, electric cast iron ribbed grill, electric fryer, 2 electric ovens, neutral cupboards, stainless steel central shelf with salamander support, 2 water taps.