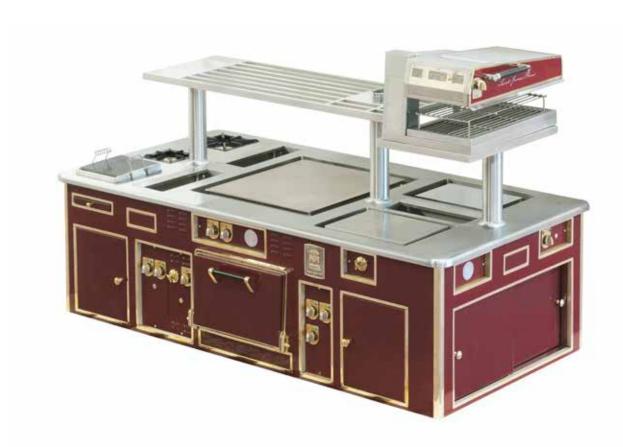

#### INTERCONTINENTAL HOTEL - SHENZHEN BAY - P. R. CHINA

- 2006 -

Traditional made to measure central stove, red enamelled finish, brass trims, 8 open burners under cast iron grid, 1 char grill, 1 electric bain-marie, 1 electric fryer, 1 electric grill, 2 gas ovens, 1 hot cupboard, 1 electric salamander with support.