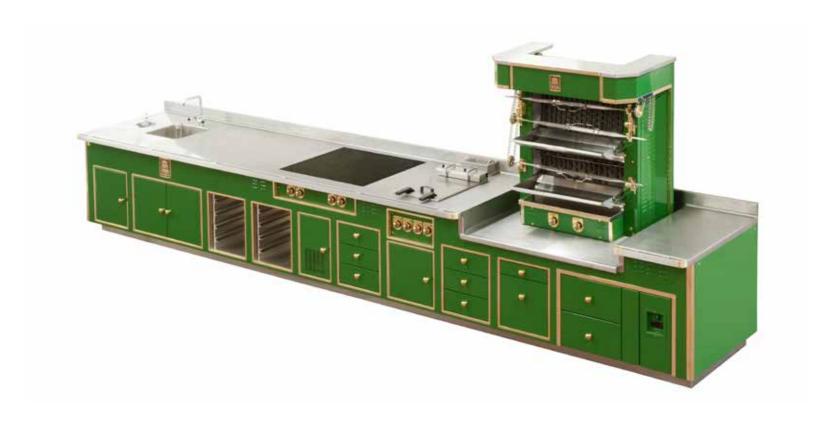

#### ROTANA HOTEL - DUBAI - UNITED ARAB EMIRATES - WESTERN KITCHEN

- 2001 -

Made to measure central stove, stainless steel finish, stainless steel trims, open burners under cast iron grid, wok support, gas fryer, gas pasta cooker, charcoal gas grill, static gas oven, gas salamander, electric hot cupboard, stainless steel shelf with removable grids, open cupboard.