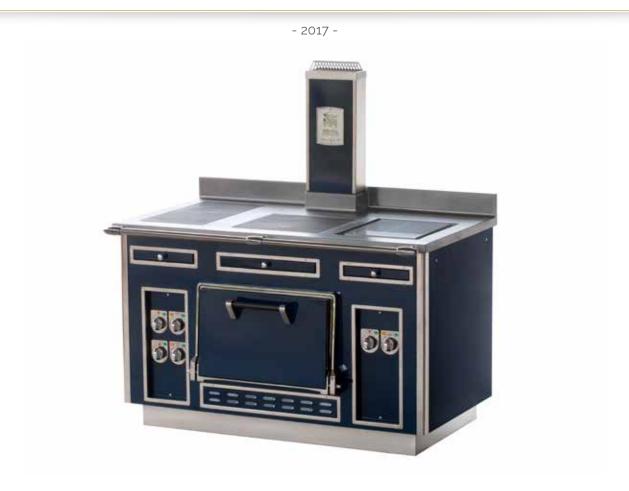

# PRAIA ART RESORT - ISOLA DI CAPO RIZZUTO - CALABRIA - ITALY

- 2017 -

Made to measure central stove, mat black pepper enamel finish, polished stainless steel and chromium trims, all electric:

1 bain marie, 1 free cooking plate, 1 induction hob 2 zones, 1 induction hob 4 zones, 1 pasta cooker, 1 hot ventilated cupboard, 1 low temperature oven, 1 salamander support with infrared strip heater below, open cupboards, 2 technical cupboards, 1 stainless steel shelf with water tap.