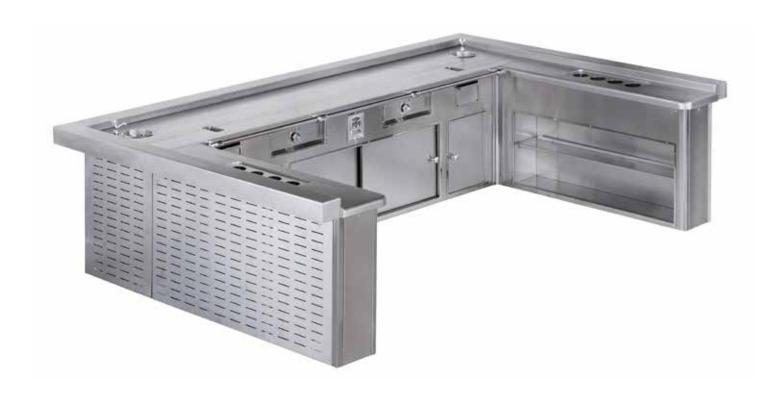

#### C.A.P. BUILDING - PARIS - FRANCE

- 2012 -

Made to measure wall stove "barbecue", stainless steel finish, polished stainless steel and chromium trims, 2 charcoal grills 700x500, 2 drawers for coal, open cupboards.