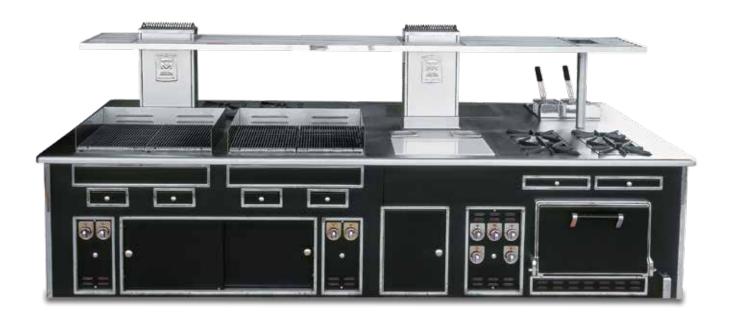

#### ROTANA HOTEL - DUBAI - UNITED ARAB EMIRATES - WESTERN KITCHEN

- 2001 -

Made to measure central stove, stainless steel finish, stainless steel trims, open burners under cast iron grid, wok support, gas fryer, gas pasta cooker, charcoal gas grill, static gas oven, gas salamander, electric hot cupboard, stainless steel shelf with removable grids, open cupboard.