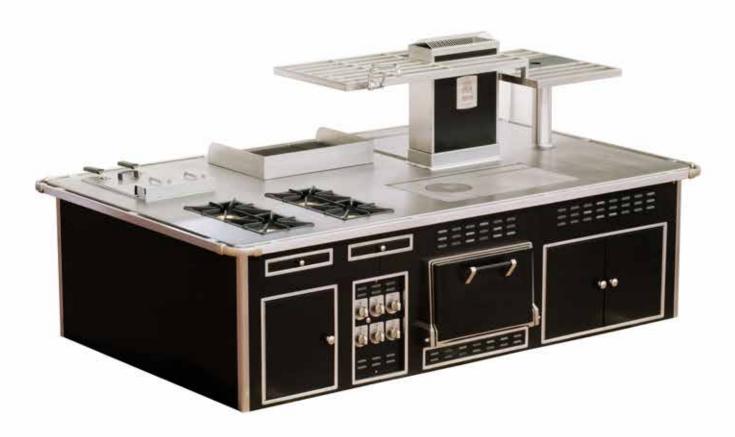

# GRAND HYATT HOTEL - THE NEW YORK GRILL - MUMBAY - INDIA FRONT SIDE

- 2002 -

Made to measure central stove, black enamelled finish, brass trims, open burners under cast iron grid, solid top, gas static oven, charcoal gas grill, hot top, electric fryer, neutral cupboard, open cupboard, stainless steel shelf with bars.