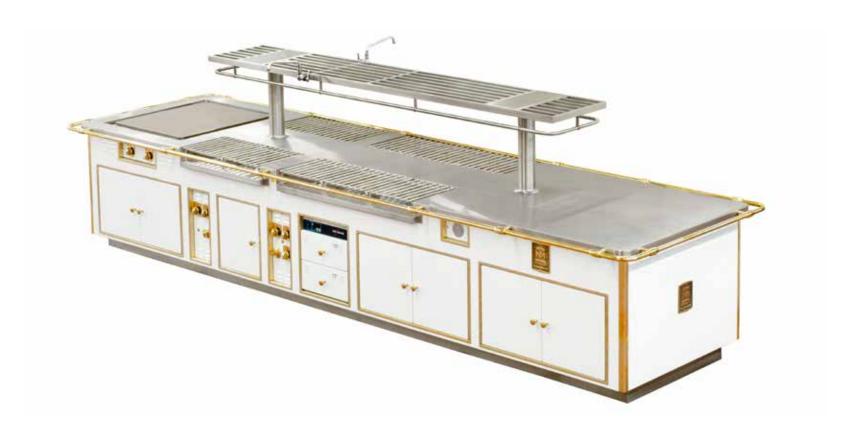

# HÔTEL MATIGNON - PARIS - FRANCE

- 2010 -

Traditional made to measure central stove, stainless steel finish, stainless steel and chromium trims, open burner under stainless steel grid, 2 smooth electric cast iron grills, electric solid top Ecotherm 4 areas, 2 vitroceramic plates, electric multicooker, 2 hot drawers, closed cupboards, water tap on column, stainless steel sink flush and integrated into the top, shower hose, 5 water resistant plugs.