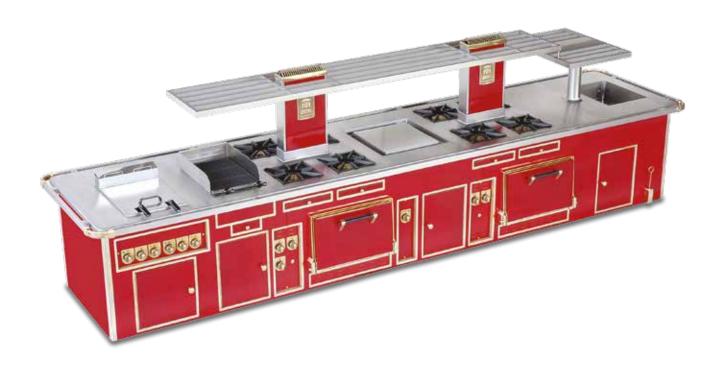

il, four 1 zone induction plates, 2 teppanyaki plates, 2 induction woks, 1 fryer, 1 pasta cooker.



#### VILLA ONIRIA - GRANADA - SPAIN

- 2006 -



Traditional central stove, black enamelled finish, stainless steel trims, stainless steel shelf with salamander support, electric salamander, induction plates single area, 2 vetroceramic plates, 2 electric solid top Ecotherm 2 areas, bain-marie, electric smooth chromium grill, cast iron bar grill over water tank, open cupboards.



# ECOLE HÔTELIÈRE DE NAMUR - BELGIUM

- 2006 -



Traditional central stove, stainless steel finish, stainless steel and chromium trims, hand rail all around, 6 open burners, 2 solid tops, 2 bain-marie, 2 hot cupboards, 2 water taps on columns.



#### INTERCONTINENTAL HOTEL - SHENZHEN BAY - P. R. CHINA

- 2006 -



Traditional made to measure central stove, red enamelled finish, brass trims, 8 open burners under cast iron grid, 1 char grill, 1 electric bain-marie, 1 electric fryer, 1 electric grill, 2 gas ovens, 1 hot cupboard, 1 electric salamander with support.



## HILTON HOTEL - TOLEDO - SPAIN

- 2006 -



Traditional made to measure central cooking top stove, stainless steel finish, stainless steel and chromium trims, 6 open burners, 2 gas grills, 2 electric fryers, 1 electric bain-marie, stainless steel shelf, water tap on column.



# ECOLE HÔTELIÈRE DE NAMUR - BELGIUM

- 2007 -



Traditional central stove, stainless steel finish, stainless steel and chromium trims, hand rail all around, 4 open burners, 2 solid tops, 2 bain-marie, 2 hot cupboards, 2 water taps on columns.



## BMW HEADQUA