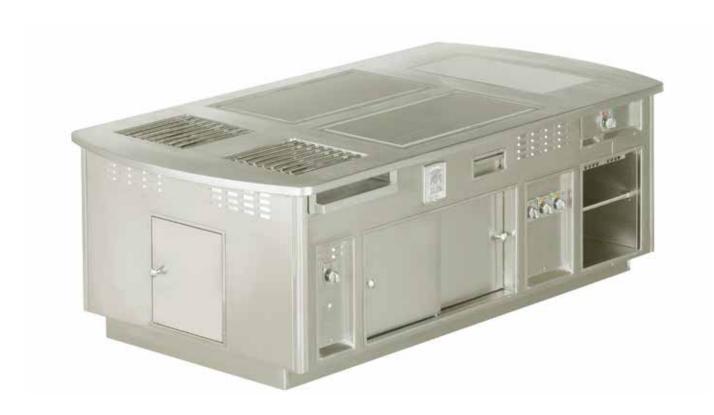

#### ROTANA HOTEL - DUBAI - UNITED ARAB EMIRATES - EASTERN KITCHEN

- 2001 -

Made to measure central stove, stainless steel finish, stainless steel trims, open burners under cast iron grid, gas fryer, static gas oven, gas salamander.

#### ROTANA HOTEL - DUBAI - UNITED ARAB EMIRATES - WESTERN KITCHEN

- 2001 -

Made to measure central stove, stainless steel finish, stainless steel trims, open burners under cast iron grid, wok support, gas fryer, gas pasta cooker, charcoal gas grill, static gas oven, gas salamander, electric hot cupboard, stainless steel shelf with removable grids, open cupboard.