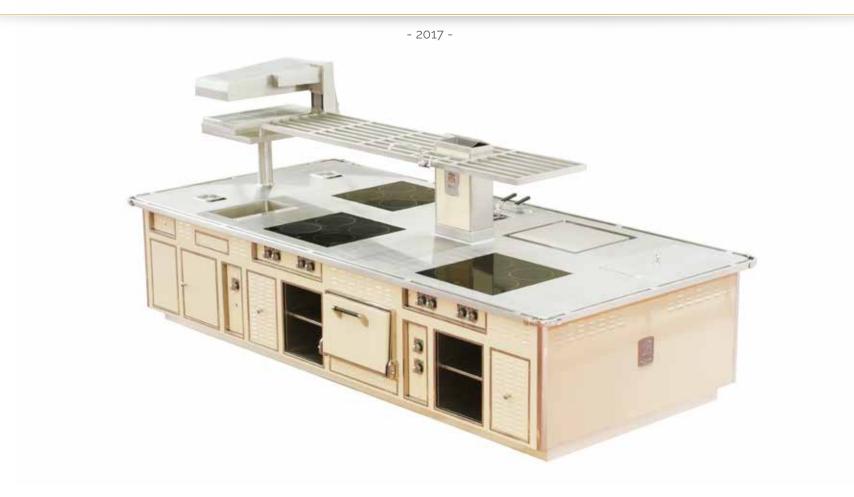

### TIGER RESORT - MANILA BAY - PARANAQUE CITY - PHILIPPINES

- 2017 -

Made to measure central stove, mat black pepper enamel finish, mat nickel and brushed stainless steel trims, stainless steel handrail, 2 gas open burners under cast iron grid, 1 gas solid top, 1 gas static oven, 1 gas plancha with smooth cast iron plate, 1 gas lava stone grill, 1 electric fryer, 1 electric salamander, cupboards with swing doors, 1 technical cupboard, 1 stainless steel shelf on chimney with water tap.