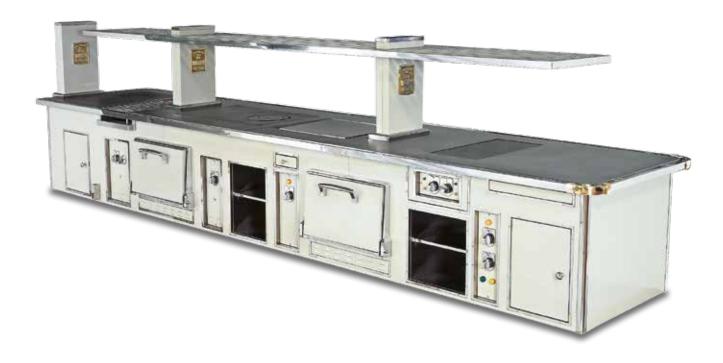

#### ROTANA HOTEL - DUBAI - UNITED ARAB EMIRATES - WESTERN KITCHEN

- 2001 -

Made to measure central stove, stainless steel finish, stainless steel trims, open burners under cast iron grid, wok support, gas fryer, gas pasta cooker, charcoal gas grill, static gas oven, gas salamander, electric hot cupboard, stainless steel shelf with removable grids, open cupboard.