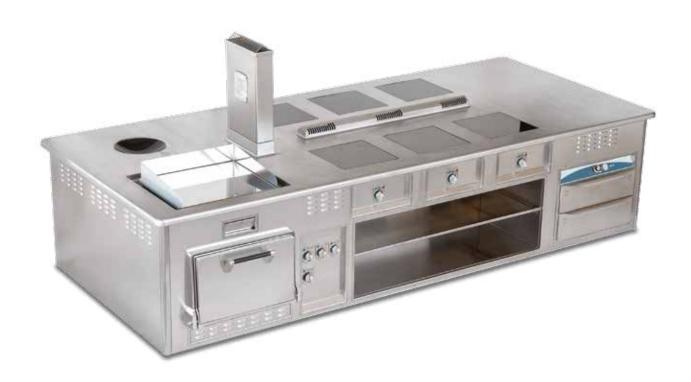

#### ROTANA HOTEL - DUBAI - UNITED ARAB EMIRATES - WESTERN KITCHEN

- 2001 -

Made to measure central stove, stainless steel finish, stainless steel trims, open burners under cast iron grid, wok support, gas fryer, gas pasta cooker, charcoal gas grill, static gas oven, gas salamander, electric hot cupboard, stainless steel shelf with removable grids, open cupboard.