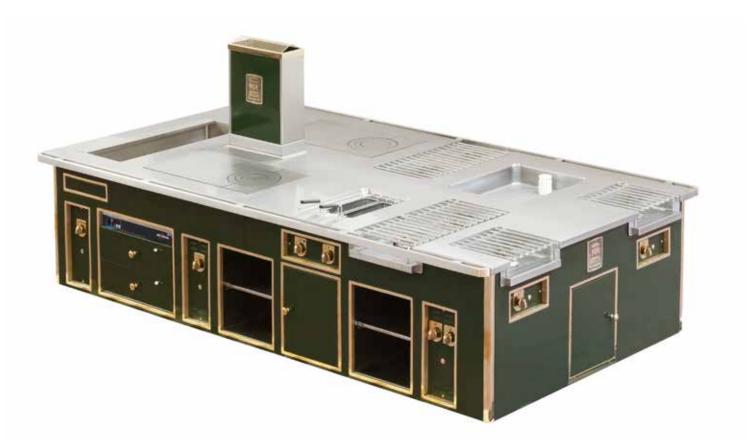

#### RESTAURANT LE CIRQUE - MEXICO CITY - MEXICO

- 2002 -

Traditional made to measure central stove, special orange colour enamelled finish, stainless steel and chromium trims, central stainless steel shelf, hand rails, 4 open burners under stainless steel grid with water tanks, 3 gas solid tops, 2 gas pasta cookers, 1 heating top, 4 gas ovens.