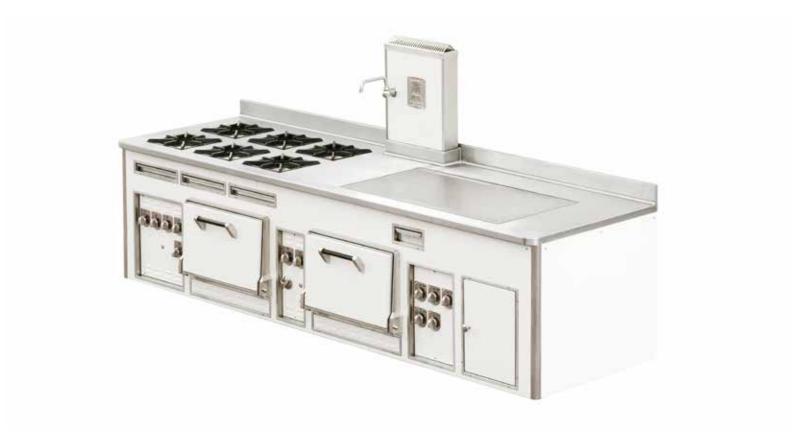

### REYNON DELICATESSEN - LYON - FRANCE

- 2001 -

Made to measure central stove, stainless steel finish, stainless steel and chromium trims, hand rail, open burners under cast iron grid, solid top, static gas ovens.