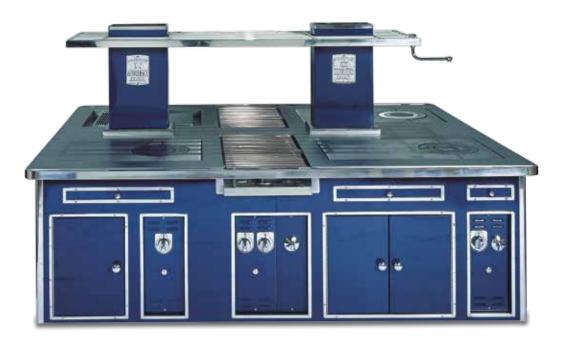

#### CASA TUA - MIAMI - FLORIDA - USA

- 2000 -

Made to measure stove, blue enamelled finish, brass trims, open burners under stainless steel grid, static gas oven, solid top, ribbed electric grill, smooth electric grill, electric pasta cooker.