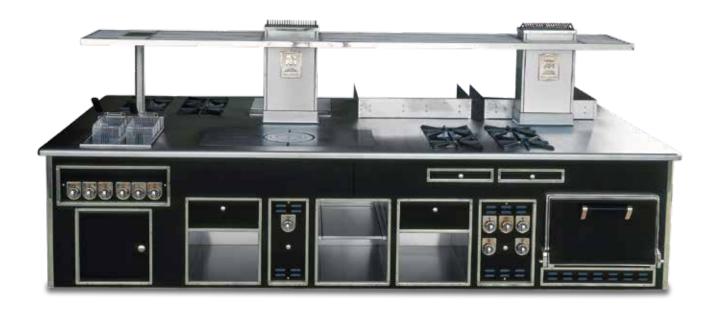

#### ISLAND SHANGRI-LA HOTEL - HONG KONG - P. R. CHINA - FRONT SIDE

- 2001 -

Made to measure central stove, stainless steel finish, stainless steel trims, handrail, open burners under cast iron grid, chromium electric grill, electric oven, electric bain-marie, electric hot cupboard, electric fryer, electric charcoal grill, electric salamander.

#### ISLAND SHANGRI-LA HOTEL - HONG KONG - P. R. CHINA - BACK SIDE

- 2001 -

Made to measure central stove, stainless steel finish, stainless steel trims, handrail, open burners under cast iron grid, chromium electric grill, electric oven, electric bain-marie, electric hot cupboard, electric fryer, electric charcoal grill, electric salamander.