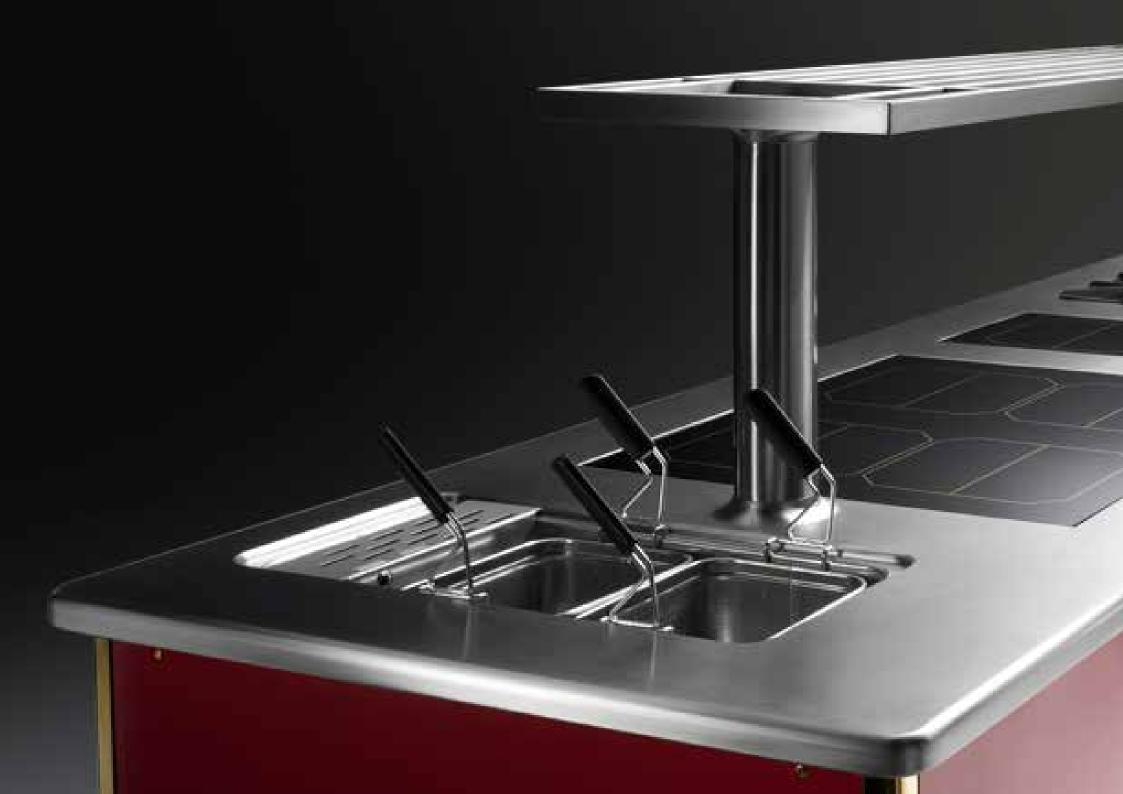

er tap on column, 1 cupboard with sliding doors, 3 technical cupboards.









# FUNCTIONS LIST



**MOLTEN** 

# CREATE YOUR ONE AND ONLY MOLTENI

### Molteni colors

Do not limit your desires! Other colors and finishing are available under request.



Molteni rouge RAL 3003



Persian blue RAL 5003



Tarragon RAL 6020



Milk Matte Milk RAL 9003 RAL 9003



Sepia RAL 1015



Matte black pepper RAL 9005



Black pepper RAL 9005















Molteni finishing

Knobs for 1923 line Polished Brass

Knobs for Caractère line mat chromium

Wirbel Stainless Steel

Scotch brite Stainless Steel

Decor finishing for Caractère line ONLY







er Handrail tubes



Handrail supports

Dream your Molteni stove and we create for you. No two Molteni stoves are the same and the size has no limits.









# A PRESTIGIOUS HISTORY, STILL UNSURPASSED TODAY

Molteni depuis 1923 – a legend born in the tradition of ancient craftsmanship, with extreme attention to detail and the quest for strong, noble materials. Indissolubly linked to the name of its founder, still today Molteni is the sole representative of handicraft and wisdom in creating premium stoves.