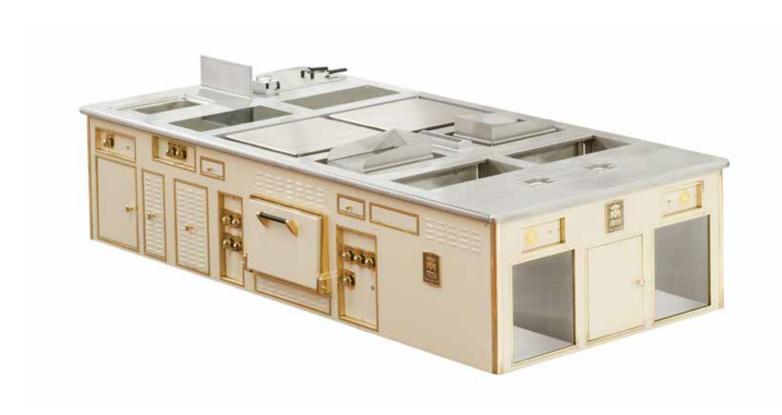

#### ROTANA HOTEL - DUBAI - UNITED ARAB EMIRATES - WESTERN KITCHEN

- 2001 -

Made to measure central stove, stainless steel finish, stainless steel trims, open burners under cast iron grid, wok support, gas fryer, gas pasta cooker, charcoal gas grill, static gas oven, gas salamander, electric hot cupboard, stainless steel shelf with removable grids, open cupboard.