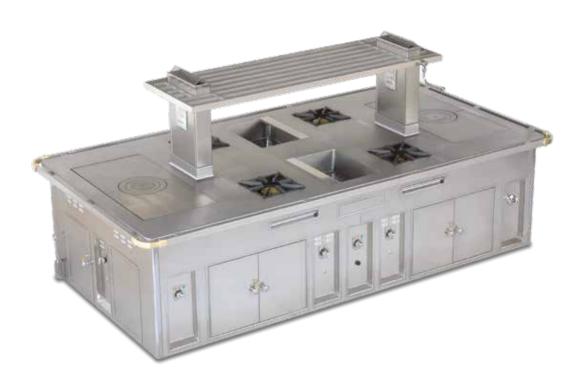

tainless steel and chromium trims, hand rail all around, 6 open burners, 2 solid tops, 2 bain-marie, 2 hot cupboards, 2 water taps on columns.



#### INTERCONTINENTAL HOTEL - SHENZHEN BAY - P. R. CHINA

- 2006 -



Traditional made to measure central stove, red enamelled finish, brass trims, 8 open burners under cast iron grid, 1 char grill, 1 electric bain-marie, 1 electric fryer, 1 electric grill, 2 gas ovens, 1 hot cupboard, 1 electric salamander with support.



## HILTON HOTEL - TOLEDO - SPAIN

- 2006 -



Traditional made to measure central cooking top stove, stainless steel finish, stainless steel and chromium trims, 6 open burners, 2 gas grills, 2 electric fryers, 1 electric bain-marie, stainless steel shelf, water tap on column.



# ECOLE HÔTELIÈRE DE NAMUR - BELGIUM

- 2007 -



Traditional central stove, stainless steel finish, stainless steel and chromium trims, hand rail all around, 4 open burners, 2 solid tops, 2 bain-marie, 2 hot cupboards, 2 water taps on columns.



## BMW HEADQUARTERS - MUNICH - GERMANY

- 2007 -



Traditional central stove, black enamelled finish, stainless steel and chromium trims, stainless steel removable plinth, 1 induction large surface plate with open cupboard underneath, 2 hot cupboards, 1 induction wok with open cupboard underneath, 2 electric grills, 1 electric oven, 1 electric salamander, stainless steel shelf, 2 water taps.



#### BMW HEADQUARTERS - MUNICH - GERMANY - FRONT SIDE

- 2007 -



Traditional central stove, stainless steel finish, stainless steel and chromium trims, stainless steel removable plinth, 1 induction l