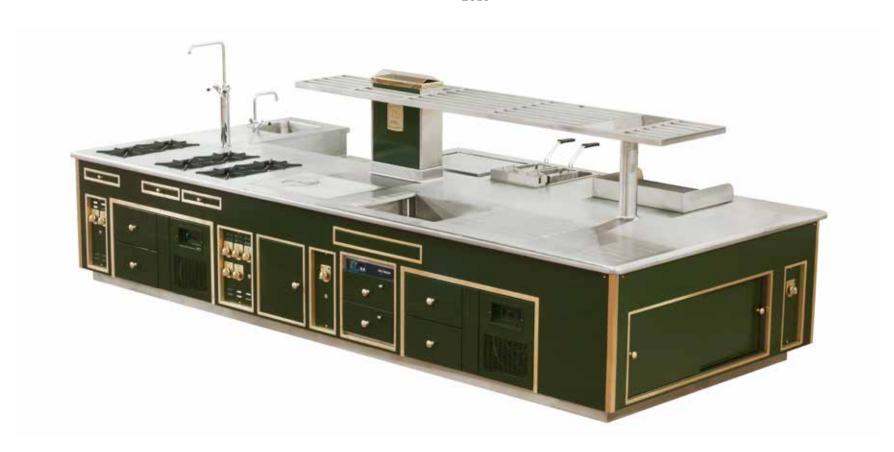

#### DOLCE & GABBANA - MILAN - ITALY

- 2005 -

Traditional made to measure central stove, black enamelled finish, stainless steel trims, central tubular stainless steel shelf, salamander support, Electrolux electric salamander, water tap on shelf, 3 large surface induction plates with open cupboard underneath, electric smooth chromium grill, electric hot cupboard, electric solid top Ecotherm 4 areas, induction wok with open cupboard underneath, electric pasta cooker, electric fryer, bain-marie.