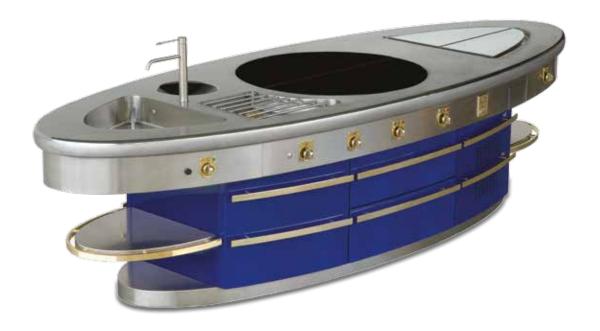

# HÔTEL MATIGNON - PARIS - FRANCE

- 2010 -

Traditional made to measure central stove, stainless steel finish, stainless steel and chromium trims, open burner under stainless steel grid, 2 smooth electric cast iron grills, electric solid top Ecotherm 4 areas, 2 vitroceramic plates, electric multicooker, 2 hot drawers, closed cupboards, water tap on column, stainless steel sink flush and integrated into the top, shower hose, 5 water resistant plugs.