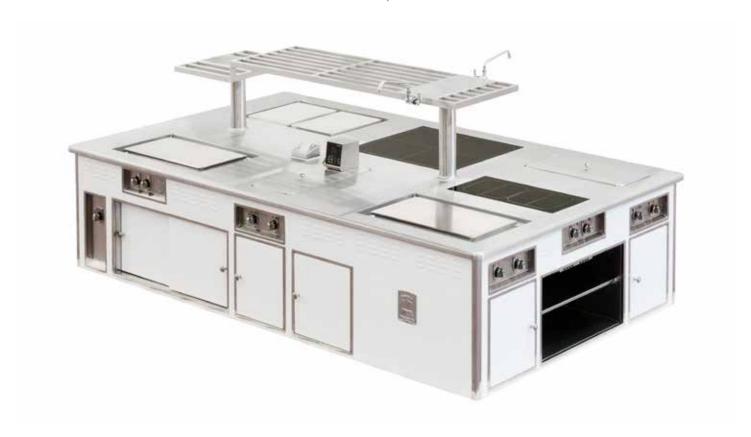

#### GRAND HYATT HOTEL - TAIPEI - TAIWAN

- 2005 -

Traditional made to measure central wall stove, blue enamelled finish, stainless steel trims, central tubular stainless steel shelf, stainless steel sink with water tap, electric fryer double sink, refrigerated drawers GN2/1, gas wok with water tap, induction wok, open burners under cast iron grid, gas cast iron solid top, charcoal gas grill, electric chromium smooth grill, electric hot cupboard, static gas oven, neutral cupboard.