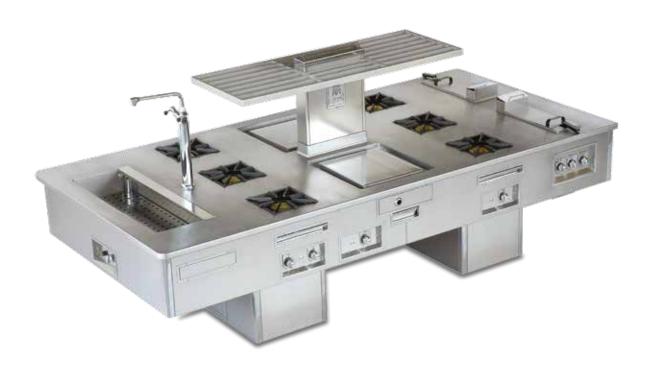

plates single area, 2 vetroceramic plates, 2 electric solid top Ecotherm 2 areas, bain-marie, electric smooth chromium grill, cast iron bar grill over water tank, open cupboards.



# ECOLE HÔTELIÈRE DE NAMUR - BELGIUM

- 2006 -



Traditional central stove, stainless steel finish, stainless steel and chromium trims, hand rail all around, 6 open burners, 2 solid tops, 2 bain-marie, 2 hot cupboards, 2 water taps on columns.



#### INTERCONTINENTAL HOTEL - SHENZHEN BAY - P. R. CHINA

- 2006 -



Traditional made to measure central stove, red enamelled finish, brass trims, 8 open burners under cast iron grid, 1 char grill, 1 electric bain-marie, 1 electric fryer, 1 electric grill, 2 gas ovens, 1 hot cupboard, 1 electric salamander with support.



## HILTON HOTEL - TOLEDO - SPAIN

- 2006 -



Traditional made to measure central cooking top stove, stainless steel finish, stainless steel and chromium trims, 6 open burners, 2 gas grills, 2 electric fryers, 1 electric bain-marie, stainless steel shelf, water tap on column.



# ECOLE HÔTELIÈRE DE NAMUR - BELGIUM

- 2007 -



Traditional central stove, stainless steel finish, stainless steel and chromium trims, hand rail all around, 4 open burners, 2 solid tops, 2 bain-marie, 2 hot cupboards, 2 water taps on columns.



## BMW HEADQUARTERS - MUNICH - GERMANY

- 2007 -



Traditional central stove, black enamelled finish, stainless steel and chromium trims, stainless steel removable plinth, 1 induction large surface plate with open cupboard underneath, 2 hot cupboards, 1 induction wok with open cupboard underneath, 2 electric grill