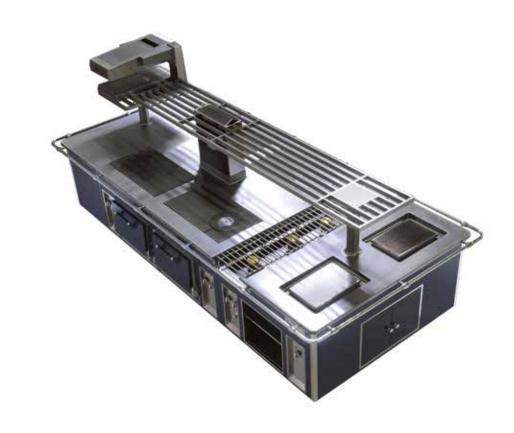

nduction plates, electric grill, electric static oven, electric hot top, hot drawers.



## HARD ROCK HOTEL - HOLLYWOOD, FL - USA

- 2007 -



Made to measure central stove with 1 wall side, special brown enamelled finish, stainless steel and chromium trims, stainless steel rectangular handrail, 2 open burners under cast iron grid, 2 gas static ovens GN 2/1, charcoal grill, vitroceramic plate, electric cast iorn grills with smooth plate, electric fryer, hot cupboard, water tap on column.



## TYRSTRUP KRO - CHRISTIANSFELD - DANEMARK

- 2007 -



Made to measure central stove, red enameled finish, brass trims, brass handrail, 4 open burners under stainless steel grid, solid top, 2 electric plates, stainless steel shelf with water tap.



## MIDDLESBROUGH COLLEGE - UNITED KINGDOM

- 2007-



Made to measure central stove, blue enamel finish, stainless steel and chromium trims, stainless steel handrail, 4 open burners under stainless steel grid, 2 solid tops, 4 gas static ovens GN 2/1, 2 electric cast iorn grills one with smooth plate and one ribbed, gas salamander, stainless steel tubular shelf with salamander support.



#### VILLA RICHTER RESTAURANT - PRAHA - CZECH REPUBLIC

- 2007 -



Made to measure central stove, green enamel finish, stainless steel and chromium trims, 20pen burners under stainless steel grid, 2 solid tops, charcoal grill, water tap on column, pass-through open cupboards.



#### PARK HYATT HOTEL - WFC TOWER SHANGHAI - P. R CHINA

- 2008 -



Made to measure central stove, stainless steel finish, stainless steel and chromium trims, 8 open burners under