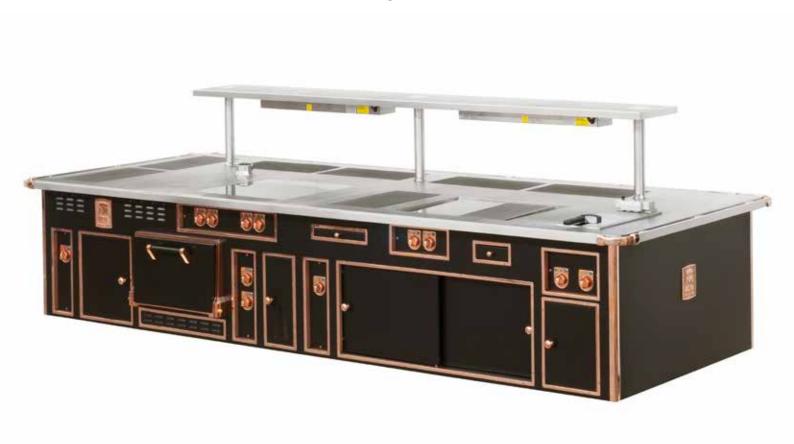

#### ST REGIS HOTEL - CHENGDU - CHINA

- 2013 -

Made to measure central stove, mat black enamel finish, shiny copper trims, stainless steel handrail all around the stove with shiny copper corners, all electric: 7 cast iron plates, 1 frytop 30dm², 1 oven, 1 fryer, 1 induction plate 4 zones, 2 infrared lamps, stainless steel shelf.