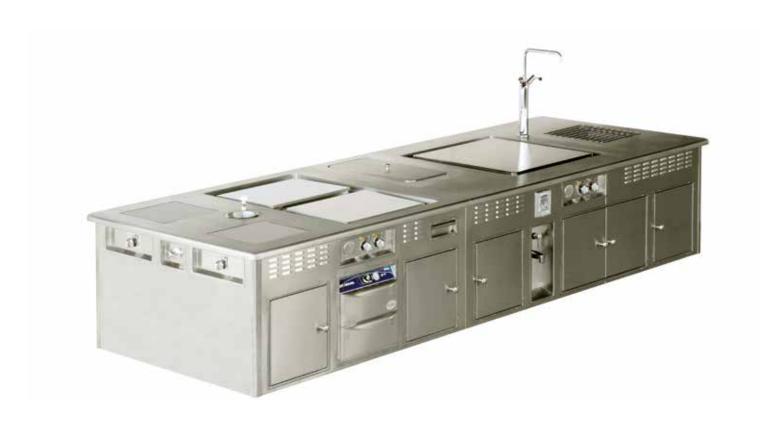

ade to measure central stove, three stainless steel finish sides and one black enamelled side with serigraphy, stainless steel and chromium trims, 6 gas open burners under cast iron grid, 3 gas cast iron grills 2 with smooth plate and one ribbed, gas static oven GN 2/1, 2 bain-marie, electric fryer, electric pasta cooker 40 litre, open cupboards.



## CASINO DE LILLE - FRANCE

- 2010 -



Traditional made to measure central stove, stainless steel finish, stainless steel and chromium trims, 2 gas open burners under cast iron grid, open burner under stainless steel grid, solid top, electric smooth chromed grill, teppanyaki plate, electric multicooker, gas static oven GN 2/1, 2 hot drawers, open cupboards, stainless steel shelf with water tap.



# HÔTEL MATIGNON - PARIS - FRANCE

- 2010 -



Traditional made to measure central stove, stainless steel finish, stainless steel and chromium trims, open burner under stainless steel grid, 2 smooth electric cast iron grills, electric solid top Ecotherm 4 areas, 2 vitroceramic plates, electric multicooker, 2 hot drawers, closed cupboards, water tap on column, stainless steel sink flush and integrated into the top, shower hose, 5 water resistant plugs.



#### ULTRAVIOLET RESTAURANT - PAUL PAIRET - SHANGHAI - P.R. CHINA

- 2010 -



Traditional made to measure central stove with rounded edge stainless steel top, stainless steel finish, stainless steel and chromium trims, 2 open burners under stainless steel grid, 2 teppanyaki plates, induction plates large surface, passthrough neutral cupboards.



## ONE&ONLY HOTEL LE ST GÉRAN - MAUR