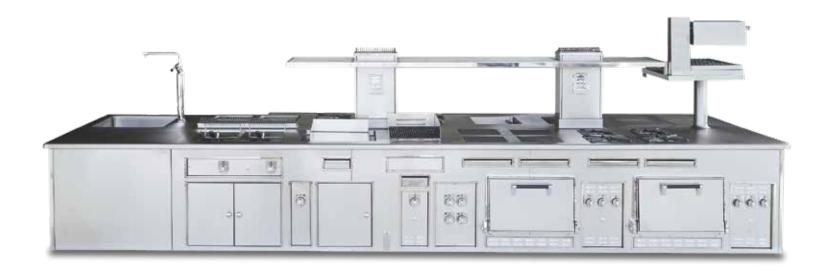

coal gas grill, electric fryer, water tap, stainless steel shelf with bars.



#### GRAND HYATT HOTEL - LA BRASSERIE - MUMBAY - INDIA - BACK SIDE

- 2002 -



Made to measure central stove, black enamelled finish, brass trims, open burners under cast iron grid, solid top, gas static oven, charcoal gas grill, electric fryer, water tap, stainless steel shelf with bars.



### WESTIN HOTEL - THE CAFÉ - SHANGHAI - P. R. CHINA

- 2002 -



Made to measure central wall stove, stainless steel finish, stainless steel trims, stainless steel shelf, open burners under cast iron grid, gas solid top, static gas oven, smooth gas cast iron grill, gas fryer, charcoal gas grill, cast iron electric plate, neutral cupboards.



#### WESTIN HOTEL - THE PREGO'S - SHANGHAI - P. R. CHINA - FRONT SIDE

- 2002 -



Made to measure central stove, stainless steel finish, stainless steel trims, stainless steel shelf, open burners under cast iron grid, gas static oven, charcoal gas grill, gas fryer, electric cast iron plate, electric chromium smooth grill, electric bain-marie, water tap, sink, neutral cupboards, electric salamander.



#### WESTIN HOTEL - THE PREGO'S - SHANGHAI - P. R. CHINA - BACK SIDE

- 2002 -



Made to measure central stove, stainless steel finish, stainless steel trims, stainless steel shelf, open burners under cast iron grid, gas static oven, charcoal gas grill, gas fryer, electric cast iron plate, electric chromium smooth grill, electric bain-marie, water tap, sink, neutral cupboards, electric salamander.



#### RESTAURANT LE CIRQUE - MEXICO CITY - MEXICO

- 2002 -



Traditio