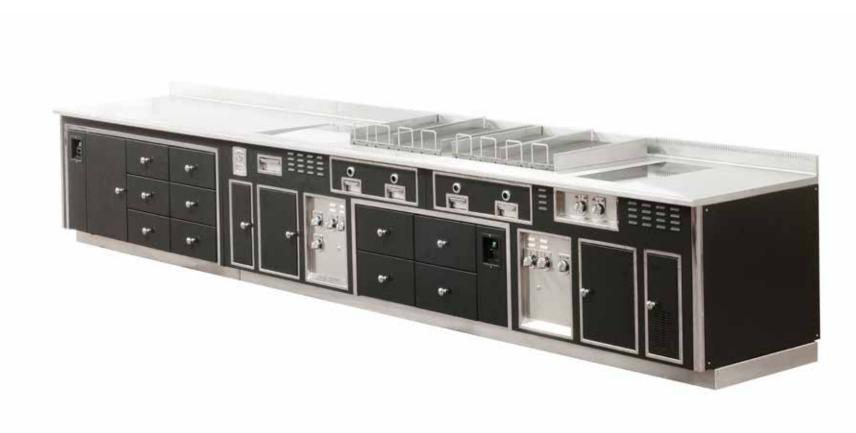

#### ROTANA HOTEL - DUBAI - UNITED ARAB EMIRATES - WESTERN KITCHEN

- 2001 -

Made to measure central stove, stainless steel finish, stainless steel trims, open burners under cast iron grid, wok support, gas fryer, gas pasta cooker, charcoal gas grill, static gas oven, gas salamander, electric hot cupboard, stainless steel shelf with removable grids, open cupboard.