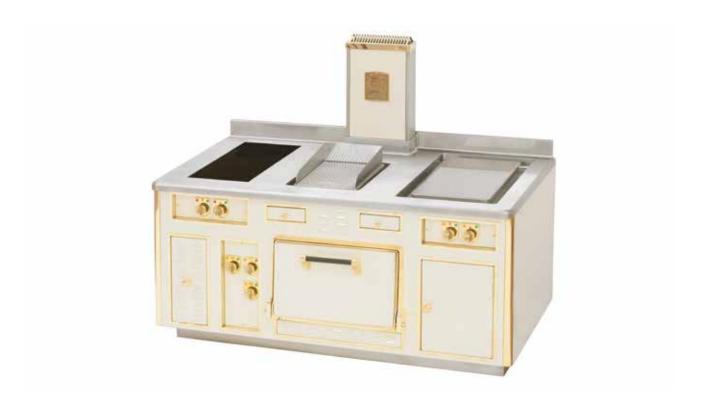

ctric fryer, 1 induction plate 4 zones, 1 electric multi-cooker, 1 free cooking plate, 1 electric oven, 1 stainless steel shelf with infrared lamps, 1 stainless steel shelf, 1 electric salamander, neutral cupboards.



# HÔTEL RITZ – PARIS - FRANCE

- 2015 -



Made to measure central stove, special blue enamel finish, polished brass trims, 2 open burners, 2 electric 'Ecotop' plates, 2 induction plates 2 zones, neutral cupboards.



# DVCO - SAO PAULO - BRAZIL

- 2015 -



Made to measure wall stove, white enamel finish, polished brass trims, open burners, 1 gas solid top, 1 gas lava stone grill, 1 electric bain marie, 1 electric plancha, 1 electric fryer, 2 cold drawers, 1 stainless steel shelf, neutral top for gas 425 rotisserie.



# ELECTROLUX SHOW ROOM - STOCKHOLM - SWEDEN

- 2016 -



Made to measure wall stove, ivory enamel finish, polished brass trims, all electric functions: 1 induction plate 2 zones, 1 fry top, 1 free cooking plate, 1 oven.



# RESTAURANT ALAIN DUCASSE - CHÂTEAU DE VERSAILLES - FRANCE

- 2016 -



Made to measure central stove, mat black enamel finish, polished brass trims, all electric functions: 1 ventilated hot cupboard, 1 plancha, 1 hot top, 4 'Ecotop' plates, 1 induction plate 2 zones, 1 multi cooker, 1 teppan yaki plate, 3 ovens, 1 central stainless steel shelf with water tap, neutral cupboards.



# RESTAURANT BART VAN WEDDINGEN - BELGIUM

- 2016 -



Made to measure wall stove, Molteni red enamel finish, polished brass trims, 6 open burners under stainless steel grid, 1 gas lava stone grill, 1 gas pasta cooker, 1 open cupboard, 3 drawers