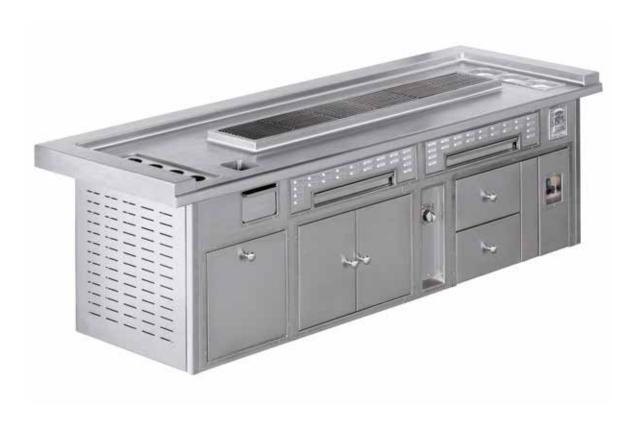

#### ULTRAVIOLET RESTAURANT - PAUL PAIRET - SHANGHAI - P.R. CHINA

- 2010 -

Traditional made to measure central stove with rounded edge stainless steel top, stainless steel finish, stainless steel and chromium trims, 2 open burners under stainless steel grid, 2 teppanyaki plates, induction plates large surface, passthrough neutral cupboards.