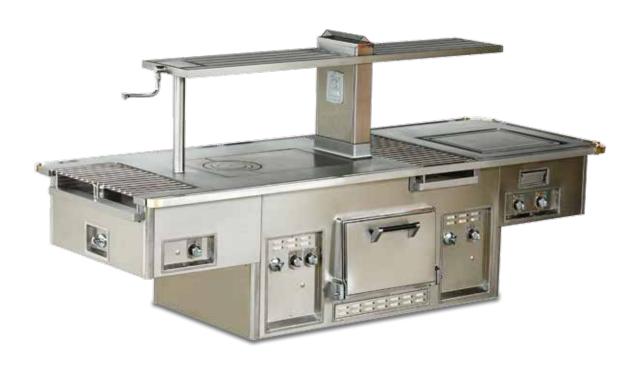

#### GRAND HYATT HOTEL - TAIPEI - TAIWAN

- 2005 -

Traditional made to measure central wall stove, blue enamelled finish, stainless steel trims, central tubular stainless steel shelf, stainless steel sink with water tap, electric fryer double sink, refrigerated drawers GN2/1, gas wok with water tap, induction wok, open burners under cast iron grid, gas cast iron solid top, charcoal gas grill, electric chromium smooth grill, electric hot cupboard, static gas oven, neutral cupboard.