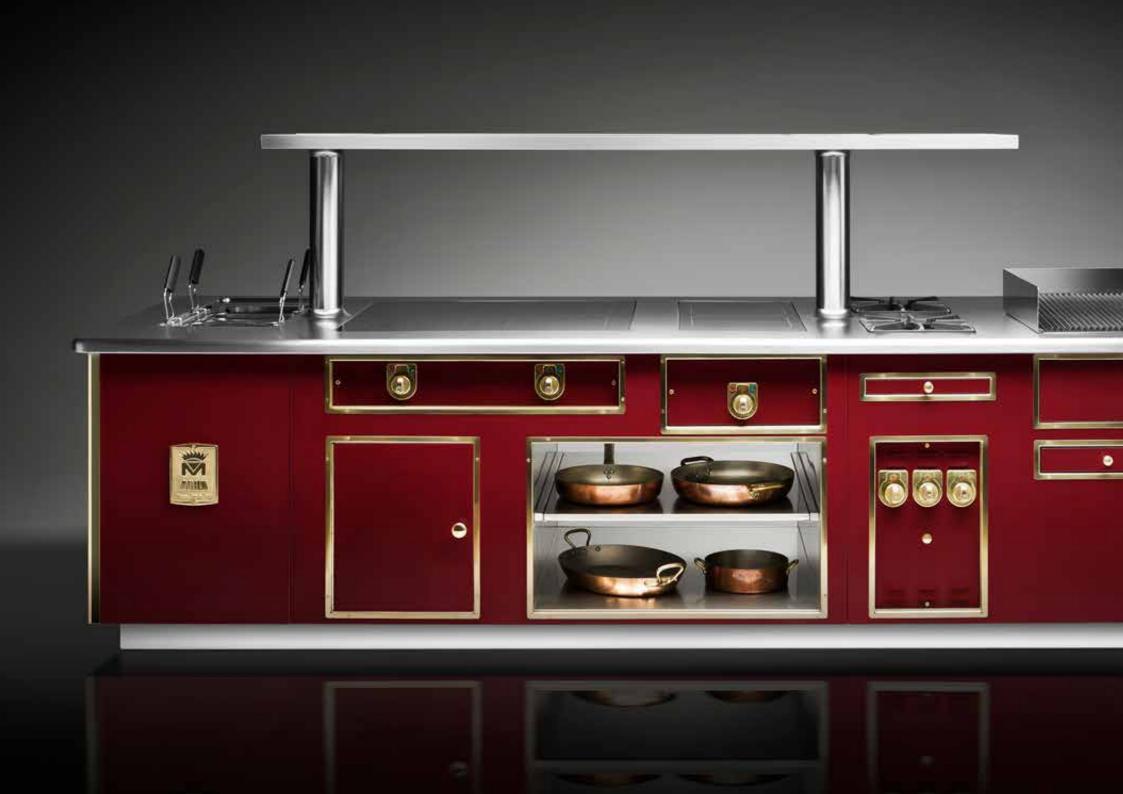

### Molteni colors

Do not limit your desires! Other colors and finishing are available under request.

Molteni rouge RAL 3003

Persian blue RAL 5003

Tarragon RAL 6020

Milk Matte Milk RAL 9003 RAL 9003

Sepia RAL 1015

Matte black pepper RAL 9005

Black pepper RAL 9005

Molteni finishing

Knobs for 1923 line Polished Brass

Knobs for Caractère line mat chromium

Wirbel Stainless Steel

Scotch brite Stainless Steel

Decor finishing for Caractère line ONLY

er Handrail tubes

Handrail supports

Dream your Molteni stove and we create for you. No two Molteni stoves are the same and the size has no limits.