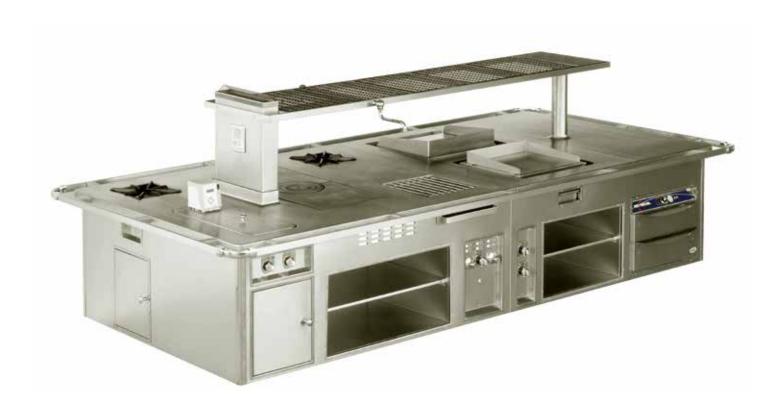

e, 2 electric ovens GN 2/1.



## FIXTURE KITCHEN AND BATH SHOWROOM - SAN DIEGO - USA

- 2009 -



Traditional wall stove G200, special green enamelled finish, stainless steel and chromium trims, 2 open burners under cast iron grid, solid top, electric smooth chromed grill gas oven, electric hot cupboard.



## RESTAURANT CÔTÉ PLAGE, CÔTÉ JARDIN RÉSIDENCE LES FILAOS - MAURITIUS -

- 2009 -



Traditional made to measure central stove, three stainless steel finish sides and one black enamelled side with serigraphy, stainless steel and chromium trims, 6 gas open burners under cast iron grid, 3 gas cast iron grills 2 with smooth plate and one ribbed, gas static oven GN 2/1, 2 bain-marie, electric fryer, electric pasta cooker 40 litre, open cupboards.



## CASINO DE LILLE - FRANCE

- 2010 -



Traditional made to measure central stove, stainless steel finish, stainless steel and chromium trims, 2 gas open burners under cast iron grid, open burner under stainless steel grid, solid top, electric smooth chromed grill, teppanyaki plate, electric multicooker, gas static oven GN 2/1, 2 hot drawers, open cupboards, stainless steel shelf with water tap.



# HÔTEL MATIGNON - PARIS - FRANCE

- 2010 -



Traditional made to measure central stove, stainless steel finish, stainless steel and chromium trims, open burner under stainless steel grid, 2 smooth electric cast iron grills, electric solid top Ecotherm 4 areas, 2 vitroceramic plates, electric multicooker, 2 hot drawers, closed cupboards, water tap on column, stainless steel sink flush and integrated into the top, shower hose, 5 wat