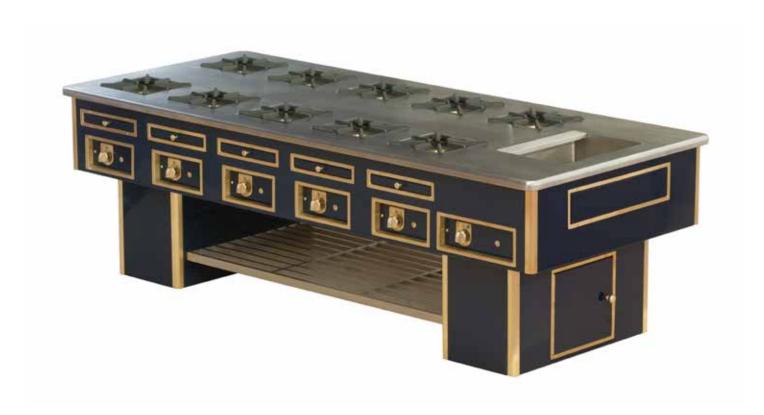

#### RESTAURANT LE CIRQUE - MEXICO CITY - MEXICO

- 2002 -

Traditional made to measure central stove, special orange colour enamelled finish, stainless steel and chromium trims, central stainless steel shelf, hand rails, 4 open burners under stainless steel grid with water tanks, 3 gas solid tops, 2 gas pasta cookers, 1 heating top, 4 gas ovens.