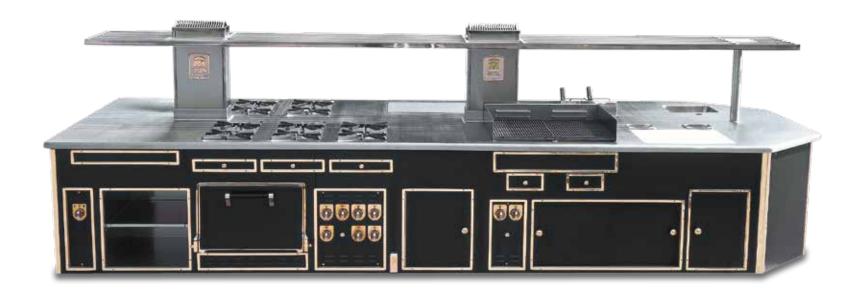

#### RESTAURANT LE CIRQUE - MEXICO CITY - MEXICO

- 2002 -

Traditional made to measure central stove, special orange colour enamelled finish, stainless steel and chromium trims, central stainless steel shelf, hand rails, 4 open burners under stainless steel grid with water tanks, 3 gas solid tops, 2 gas pasta cookers, 1 heating top, 4 gas ovens.