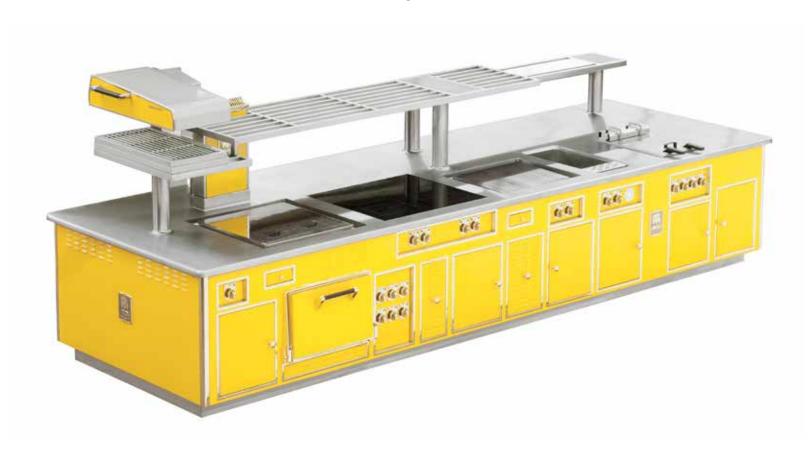

#### ROTANA HOTEL - DUBAI - UNITED ARAB EMIRATES - WESTERN KITCHEN

- 2001 -

Made to measure central stove, stainless steel finish, stainless steel trims, open burners under cast iron grid, wok support, gas fryer, gas pasta cooker, charcoal gas grill, static gas oven, gas salamander, electric hot cupboard, stainless steel shelf with removable grids, open cupboard.