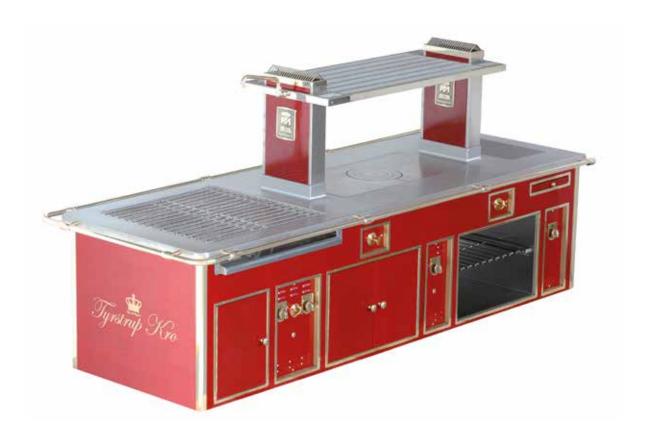

## TYRSTRUP KRO - CHRISTIANSFELD - DANEMARK

- 2007 -

Made to measure central stove, red enameled finish, brass trims, brass handrail, 4 open burners under stainless steel grid, solid top, 2 electric plates, stainless steel shelf with water tap.