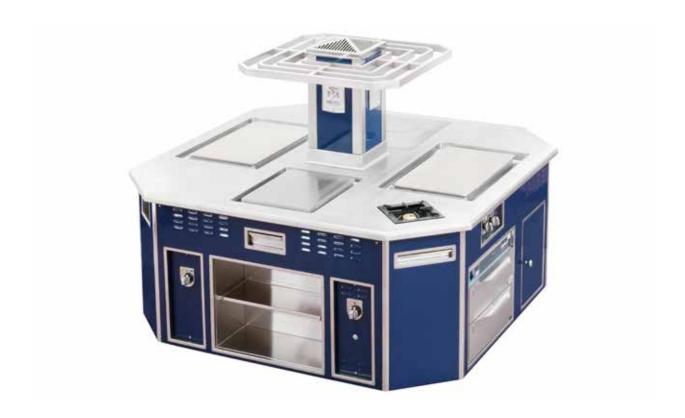

#### PAUL BOCUSE CULINARY SCHOOL RESTAURANT LES SAISONS - LYON - FRANCE

- 2014 -

Made to measure central stove with octagonal shape, blue enamelled finish, polished stainless steel and chromium trims, 1 open burner under cast iron grid, 1 solid top, 2 Ecotherm plates, 1 teppanyaki plate, 2 hot drawers, 1 octagonal stainless steel bar shelf, 2 sockets.