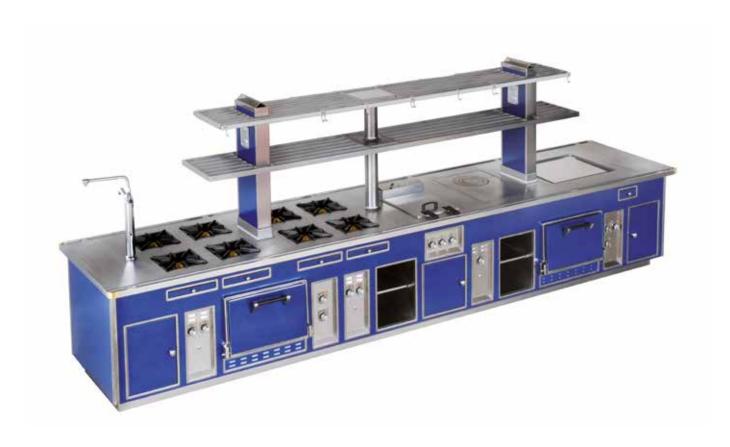

#### GRAND HYATT HOTEL - TAIPEI - TAIWAN

- 2005 -

Traditional made to measure central wall stove, blue enamelled finish, stainless steel trims, central tubular stainless steel shelf, stainless steel sink with water tap, electric fryer double sink, refrigerated drawers GN2/1, gas wok with water tap, induction wok, open burners under cast iron grid, gas cast iron solid top, charcoal gas grill, electric chromium smooth grill, electric hot cupboard, static gas oven, neutral cupboard.