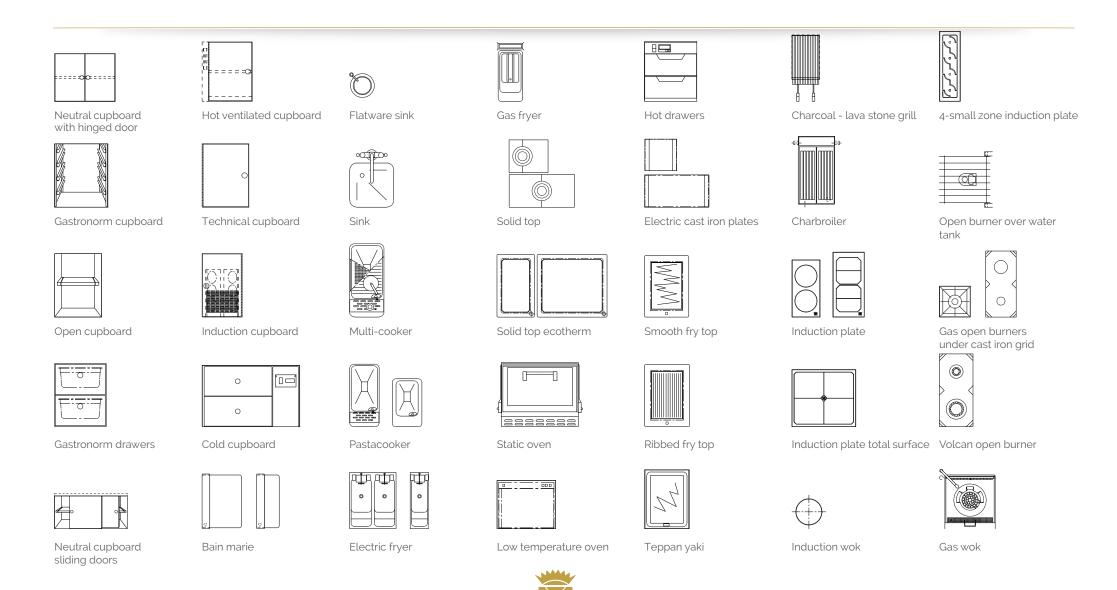

rims, 3 open burners under cast iron grid, 1 gas solid top, 1 gas double lava stone grill, 1 gas cast iron smooth plancha, 1 electric bain-marie, 1 electric fryer, 2 technical cupboards, 1 electric hot cupboard, 4 refrigerated drawers, 2 static hot drawers, 1 neutral cupboard, 1 water tap on column, 1 sink with water tap, 1 tubular central shelf.



# FORMAMENTIS - BATTIPAGLIA - SALERNO - ITALY

- 2018 -



Made to measure central stove, Caractère line, mat white 'milk' enamel finish RAL 9003, Décor top & sides "Makai", brushed stainless steel and mat chromium trims, brushed stainless steel handrail, electric functions: 1 free cooking plate, 1 induction hob 'TS' 4 zones, 1 multi cooker, 1 water tap on column, 1 cupboard with sliding doors, 3 technical cupboards.









# FUNCTIONS LIST



**MOLTEN** 

# CREATE YOUR ONE AND ONLY MOLTENI

### Molteni colors

Do not limit your desires! Other colors and finishing are available under request.



Molteni rouge RAL 3003



Persian blue RAL 5003



Tarragon RAL 6020



Milk Matte Milk RAL 9003 RAL 9003



Sepia RAL 1015



Matte black pepper RAL 9005



Black pepper RAL 9005















Molteni finishing

Knobs for 1923 line Polished Brass

Knobs for Caractère line mat chromium

Wirbel Stainless Steel

Scotch brite Stainless Steel

Decor finishing for Caractère line ONLY







er Handrail tubes



Handrail supports

Dream your Molteni stove and we create for you. No two Molteni stoves are the same and the size has no limits.









# A PRESTIGIOUS HISTORY, STILL UNSURPASSED TODAY

Molteni depuis 1923 – a legend born in the