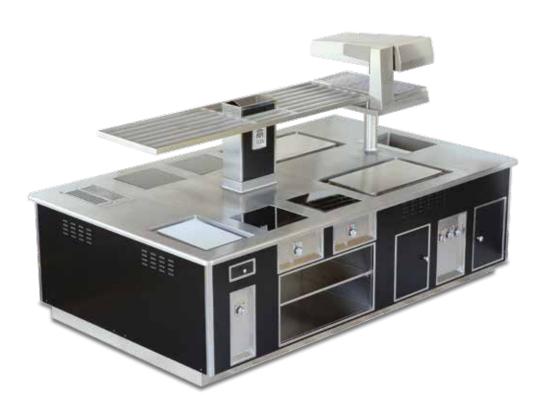

#### DOLCE & GABBANA - MILAN - ITALY

- 2005 -

Traditional made to measure central stove, black enamelled finish, stainless steel trims, central tubular stainless steel shelf, salamander support, Electrolux electric salamander, water tap on shelf, 3 large surface induction plates with open cupboard underneath, electric smooth chromium grill, electric hot cupboard, electric solid top Ecotherm 4 areas, induction wok with open cupboard underneath, electric pasta cooker, electric fryer, bain-marie.