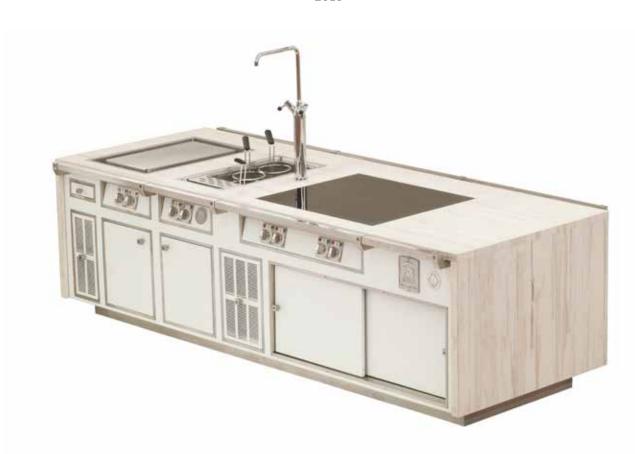

#### GRAND HYATT HOTEL - TAIPEI - TAIWAN

- 2005 -

Traditional made to measure central wall stove, blue enamelled finish, stainless steel trims, central tubular stainless steel shelf, stainless steel sink with water tap, electric fryer double sink, refrigerated drawers GN2/1, gas wok with water tap, induction wok, open burners under cast iron grid, gas cast iron solid top, charcoal gas grill, electric chromium smooth grill, electric hot cupboard, static gas oven, neutral cupboard.