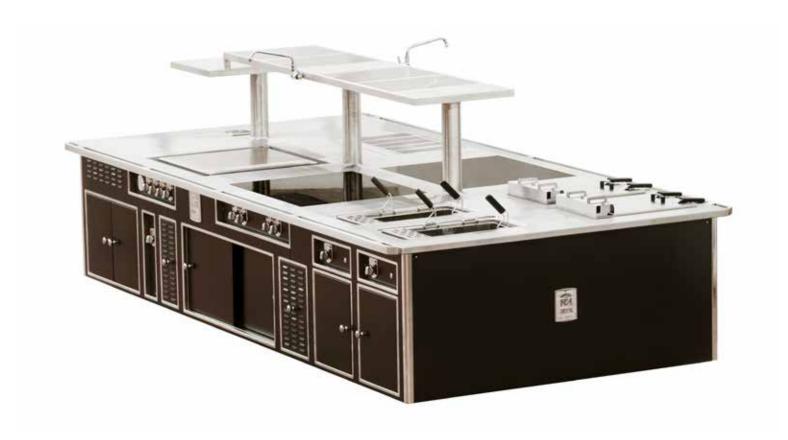

### RESTAURANT SAN BARBATO - LAVELLO - POTENZA - ITALY

- 2017 -

Made to measure central stove, mat black pepper enamel finish, polished stainless steel and chromium trims, polished stainless steel handrail, only electric functions: 2 pasta cookers, 2 induction hobs 4 zones, 1 'Ecotop' plate, 2 fryers, 1 cast iron bar grill, 1 hot ventilated cupboard, 1 low temperature oven, 1 cutlery sink, 2 cupboards, 1 central stainless steel shelf with 2 water taps, 2 sockets, technical cupboards.