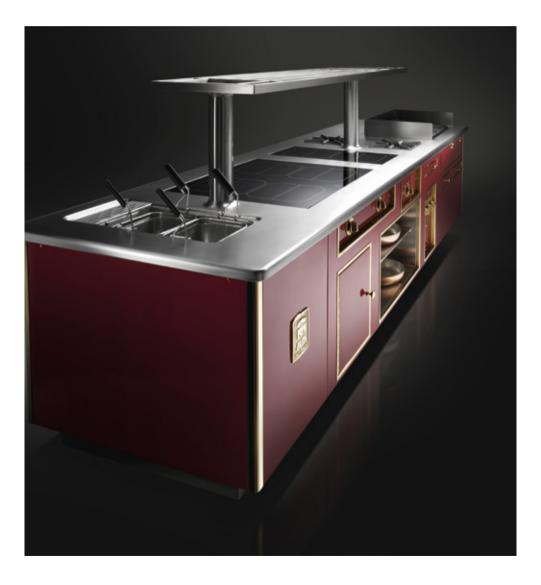

# CREATE YOUR ONE AND ONLY MOLTENI

**DEPUIS 1923** 

### MOLTENI 1923

A legend born in 1923. From simple beginnings Molteni soon became the range cooker of choice for great chefs who saw and fell in love with the hand-crafted creations made in a small artisan workshop in Saint-Uze, France. Each bespoke stove was lovingly made with its own individual personality, its own soul and to fulfill the precise wishes of its new owner. Tailor-made range cookers which still today grace the world's most renowned kitchens, adorn the most exclusive private residences and on which the greatest Michelin-starred chefs choose to give their most creative performance.

### MOLTENI CARACTÈRE

The legend continues. Now is a time of evolution, when artisan expertise learnt over generations meets the ultimate in technological innovation and when heritage becomes almost immortal as it embraces the future. Indulge your senses. The crafting of your own bespoke, exquisitely tailor-made Molteni begins here. Let these pages inspire you to create your new Molteni, as if composing a symphony of colours, sensations and emotions. Whether traditional or contemporary, your Molteni will always be unique.

#### Welcome to your dream.