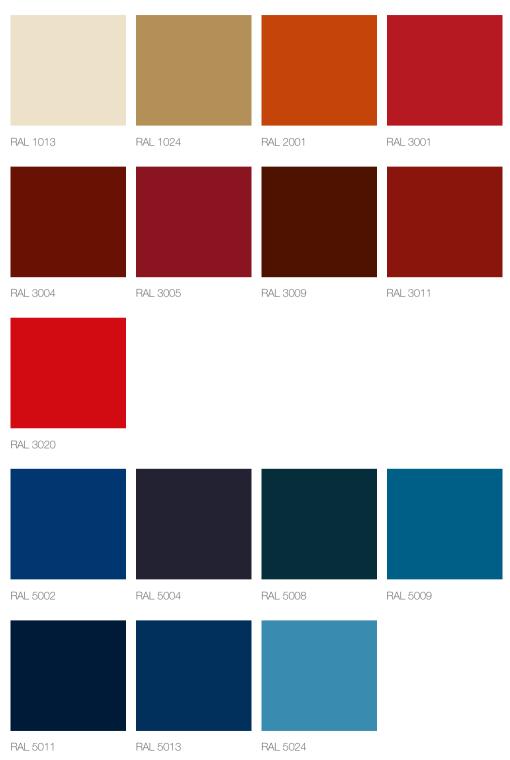

#### ENAMELLED TRADITIONAL MOLTENI COLORS

The Molteni palette has a gloss finish, a matte finish is available upon request. The enameling process is performed entirely by hand, slight uneveness is part of the beauty of artisan crafting and is a mark of the unique, bespoke character of each Molteni stove.

### ADDITIONAL MOLTENI COLORS

| RAL 6002 | RAL 6003 | RAL 6005 | RAL 6008 |
|----------|----------|----------|----------|
|          |          |          |          |
| RAL 6010 | RAL 6012 | RAL 6022 | RAL 6025 |
|          |          |          |          |
| RAL 7004 | RAL 7005 | RAL 7016 | RAL 7021 |
|          |          |          |          |
| RAL 7022 | RAL 7033 | RAL 7037 | RAL 7042 |
|          |          |          |          |
| RAL 7043 | RAL 7044 | RAL 7046 | RAL 7047 |