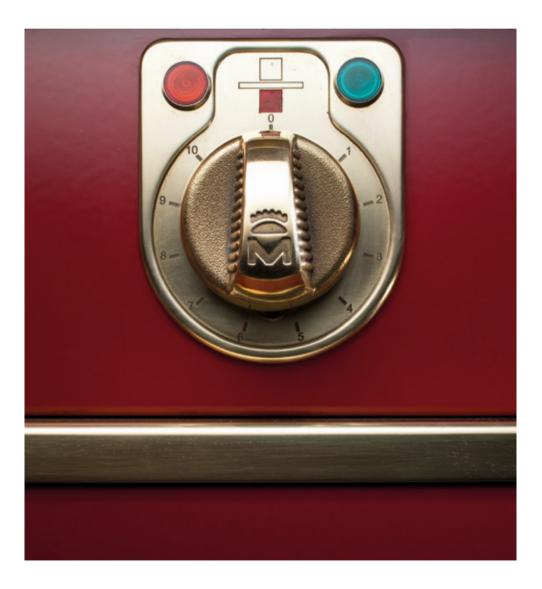

# 1. KNOBS

### 250 grams of heritage.

Every Molteni is built to give its user a taste of the incomparable luxury of owning something truly unique. Place your hand on the knobs, forged using knowledge and skills passed down through generations and crafted in a small local workshop, they are emblematic of the brand. Indestructible and indulgently tactile.

Each knob weighs 250 grams: a fragment of eternity.