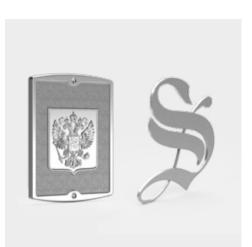

## 8. CUSTOMIZE YOUR LOGO

#### Own your dream.

A Molteni is crafted to be indisputably yours, a tailor-made plaque, weighing 1000 grams or more, bearing your bespoke design is artisan-made and worked by hand until it reaches the perfect gleam. Forged by heritage and art, your name plaque creates a final unique touch to your Molteni range cooker.

#### SERIGRAPHY

### LOGO ON CASTED PLATE

On request

On request

### ENGRAVED PLATE

#### LASER CUT LOGO

On request

On request