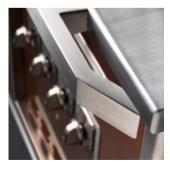

# 3. HANDLES

### The strength of tradition.

Every feature of your Molteni is extraordinary and crafted to last more than a lifetime. The handles for your stove are hand finished to feel and look beautiful yet are forged to be eternally strong, effortlessly opening each exquisitely made oven door to a full 90°. Easily supporting weights over 100 kilograms, the strength of an open Molteni door is unparalleled.

#### 2 MODELS

Insulated handle

Traditional Molteni handle