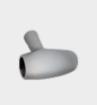

# 1. KNOBS

### 250 grams of heritage.

Every Molteni is built to give its user a taste of the incomparable luxury of owning something truly unique. Place your hand on the knobs, forged using knowledge and skills passed down through generations and crafted in a small local workshop, they are emblematic of the brand. Indestructible and indulgently tactile.

Each knob weighs 250 grams: a fragment of eternity.