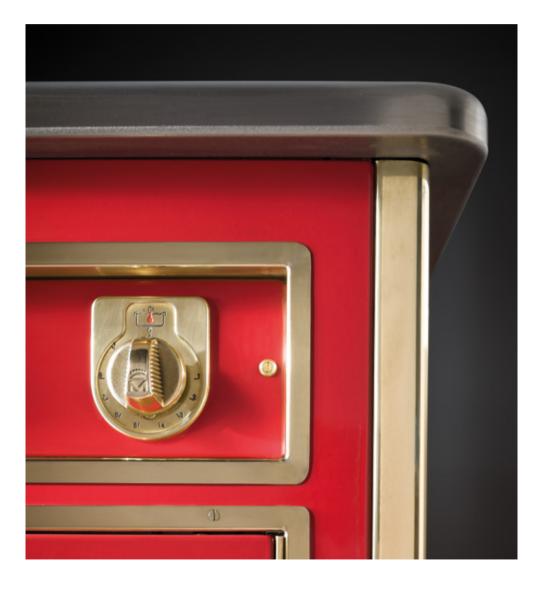

# 1. KNOBS

### 250 grams of heritage.

Every Molteni is built to give its user a taste of the incomparable luxury of owning something truly unique. Place your hand on the knobs, forged using knowledge and skills passed down through generations and crafted in a small local workshop, they are emblematic of the brand. Indestructible and indulgently tactile.

Each knob weighs 250 grams: a fragment of eternity.