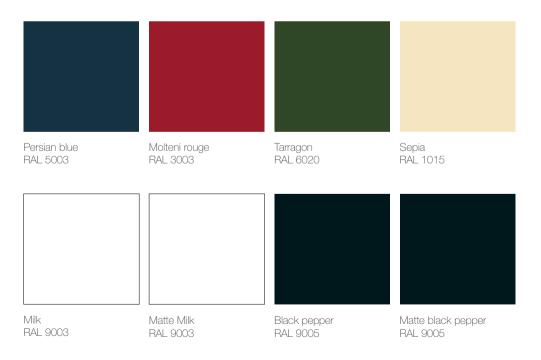

#### ENAMELLED TRADITIONAL MOLTENI COLORS

The Molteni palette has a gloss finish, a matte finish is available upon request. The enameling process is performed entirely by hand, slight uneveness is part of the beauty of artisan crafting and is a mark of the unique, bespoke character of each Molteni stove.

### ADDITIONAL MOLTENI COLORS

| RAL 6002 | RAL 6003 | RAL 6005 | RAL 6008 |
|----------|----------|----------|----------|
|          |          |          |          |
| RAL 6010 | RAL 6012 | RAL 6022 | RAL 6025 |
|          |          |          |          |
| RAL 7004 | RAL 7005 | RAL 7016 | RAL 7021 |
|          |          |          |          |
| RAL 7022 | RAL 7033 | RAL 7037 | RAL 7042 |
|          |          |          |          |
| RAL 7043 | RAL 7044 | RAL 7046 | RAL 7047 |