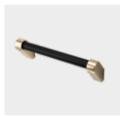

# 3. HANDLES

### The strength of tradition.

Every feature of your Molteni is extraordinary and crafted to last more than a lifetime. The handles for your stove are hand finished to feel and look beautiful yet are forged to be eternally strong, effortlessly opening each exquisitely made oven door to a full 90°. Easily supporting weights over 100 kilograms, the strength of an open Molteni door is unparalleled.

#### HANDLE

Polished Brass

Brushed Brass

Polished Stainless Steel

Brushed Stainless Steel

Polished Nickel

Matte Nickel

Polished Copper