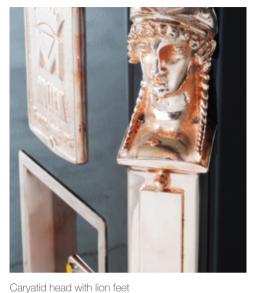

# 4. LIMITED EDITION CORNERS

#### 7 kilograms of bespoke everlasting beauty.

Each Molteni is an icon in its own right. Expertise inherited from centuries of artisan forging of metals are applied to create unique details and embellishments only for you. Hand-crafted corners, classical columns, bespoke caryatids and feet are applied in the Molteni atelier to realize your wholly personal kitchen dreams: be they a temple to modern minimalism, a shrine to evocative classic iconography or a cozy farmhouse feel. Each column weighs 7 kilograms: a celebration of beauty.