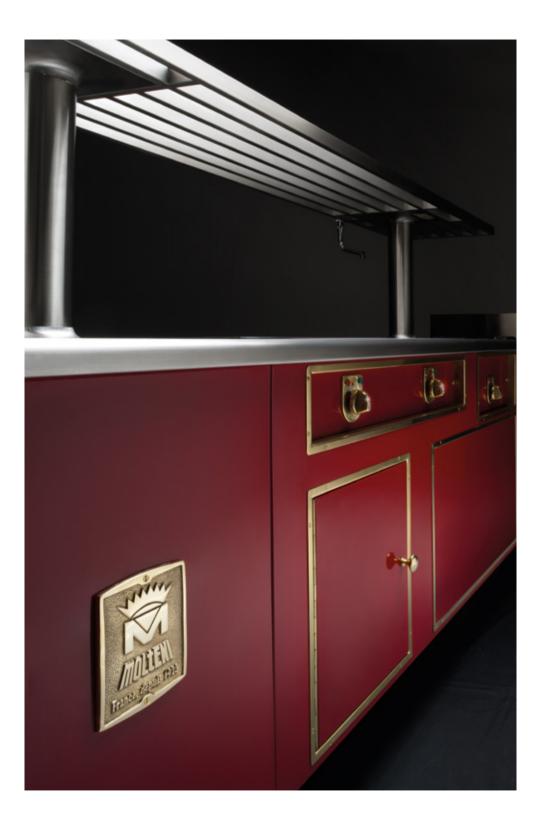

#### Bespoke beauty that lasts.

Make your Molteni stove truly yours, and yours alone, by choosing the shade of indestructible enamel which most expresses who you are. Molteni enamel finishes last even longer than steel to keep your unique stove looking stunning for years and years to come.

### FOURSIDE PANELS \*

Stainless Steel Brushed

Enamelled options. Choose your own color below

\* ALSO available for Caractère line

#### ENAMELLED TRADITIONAL MOLTENI COLORS

The Molteni palette has a gloss finish, a matte finish is available upon request. The enameling process is performed entirely by hand, slight uneveness is part of the beauty of artisan crafting and is a mark of the unique, bespoke character of each Molteni stove.