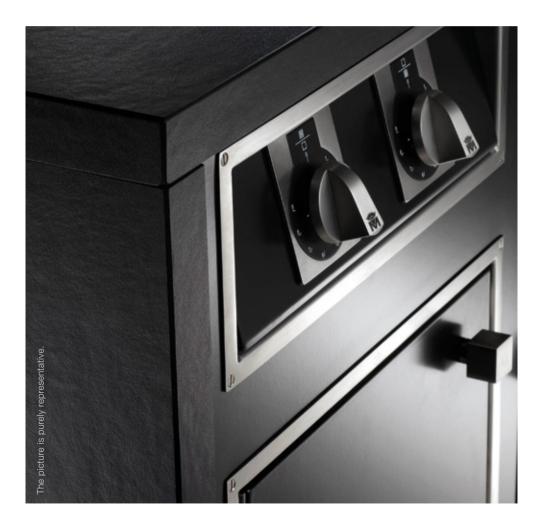

# 1. KNOBS

### 250 grams of heritage.

Every Molteni is built to give its user a taste of the incomparable luxury of owning something truly unique. Place your hand on the knobs, forged using knowledge and skills passed down through generations and crafted in a small local workshop, they are emblematic of the brand. Indestructible and indulgently tactile.

Each knob weighs 250 grams: a fragment of eternity.

#### CONTROL KNOBS

Polished Brass

Brushed Brass

Polished Chrome

Matte Chrome

Matte Nickel

Polished Copper

Matte Copper

#### KNOBS

Polished Nickel

Polished Brass

Brushed Brass

Polished Chrome

Matte Chrome

Polished Nickel

Matte Nickel