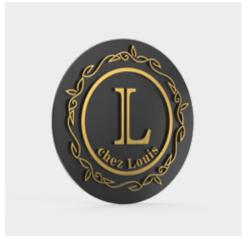

## 8. CUSTOMIZE YOUR LOGO

#### Own your dream.

A Molteni is crafted to be indisputably yours, a tailor-made plaque, weighing 1000 grams or more, bearing your bespoke design is artisan-made and worked by hand until it reaches the perfect gleam. Forged by heritage and art, your name plaque creates a final unique touch to your Molteni range cooker.

#### SERIGRAPHY

### LOGO ON CASTED PLATE

On request

On request

### ENGRAVED PLATE

#### LASER CUT LOGO

On request

On request