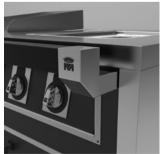

# 1. KNOBS

### 250 grams of heritage.

Every Molteni is built to give its user a taste of the incomparable luxury of owning something truly unique. Place your hand on the knobs, forged using knowledge and skills passed down through generations and crafted in a small local workshop, they are emblematic of the brand. Indestructible and indulgently tactile.

Each knob weighs 250 grams: a fragment of eternity.