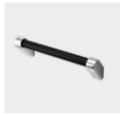

# 3. HANDLES

### The strength of tradition.

Every feature of your Molteni is extraordinary and crafted to last more than a lifetime. The handles for your stove are hand finished to feel and look beautiful yet are forged to be eternally strong, effortlessly opening each exquisitely made oven door to a full 90°. Easily supporting weights over 100 kilograms, the strength of an open Molteni door is unparalleled.

#### 2 MODELS

Insulated handle

Traditional Molteni handle

#### HANDLE

Polished Brass

Brushed Brass

Polished Stainless Steel

Brushed Stainless Steel

Polished Nickel

Matte Nickel

Polished Copper