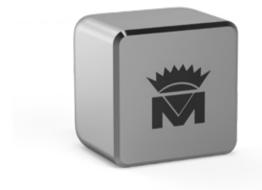

#### KNOBS SQUARE 30X30MM AND 25X25MM

#### Luxury in simplicity

Pure, essential design. A cube, simple yet one which expresses a clear and unmistakable aesthetic.

Request your dream finish.