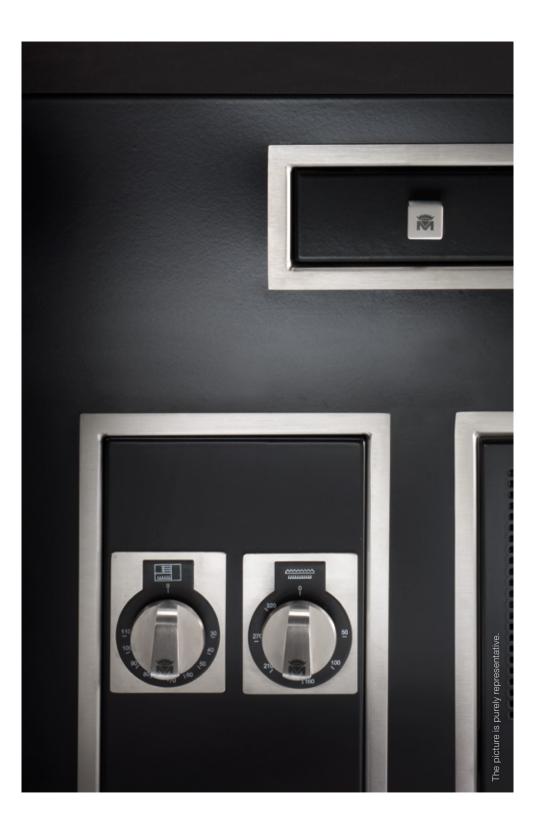

# 1. KNOBS

### 250 grams of heritage.

Every Molteni is built to give its user a taste of the incomparable luxury of owning something truly unique. Place your hand on the knobs, forged using knowledge and skills passed down through generations and crafted in a small local workshop, they are emblematic of the brand. Indestructible and indulgently tactile.

Each knob weighs 250 grams: a fragment of eternity.