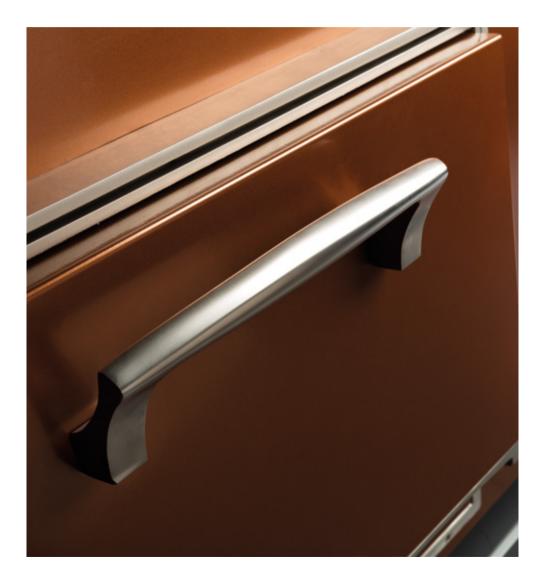

# 3. HANDLES

### The strength of tradition.

Every feature of your Molteni is extraordinary and crafted to last more than a lifetime. The handles for your stove are hand finished to feel and look beautiful yet are forged to be eternally strong, effortlessly opening each exquisitely made oven door to a full 90°. Easily supporting weights over 100 kilograms, the strength of an open Molteni door is unparalleled.

#### 2 MODELS

Insulated handle

Traditional Molteni handle

#### HANDLE

Polished Brass

Brushed Brass

Polished Stainless Steel

Brushed Stainless Steel

Polished Nickel

Matte Nickel

Polished Copper