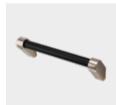

# 3. HANDLES

### The strength of tradition.

Every feature of your Molteni is extraordinary and crafted to last more than a lifetime. The handles for your stove are hand finished to feel and look beautiful yet are forged to be eternally strong, effortlessly opening each exquisitely made oven door to a full 90°. Easily supporting weights over 100 kilograms, the strength of an open Molteni door is unparalleled.

#### 2 MODELS

Insulated handle

Traditional Molteni handle

#### HANDLE

Polished Brass

Brushed Brass

Polished Stainless Steel

Brushed Stainless Steel

Polished Nickel

Matte Nickel

Polished Copper