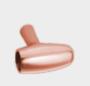

# 1. KNOBS

### 250 grams of heritage.

Every Molteni is built to give its user a taste of the incomparable luxury of owning something truly unique. Place your hand on the knobs, forged using knowledge and skills passed down through generations and crafted in a small local workshop, they are emblematic of the brand. Indestructible and indulgently tactile.

Each knob weighs 250 grams: a fragment of eternity.