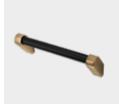

# 3. HANDLES

### The strength of tradition.

Every feature of your Molteni is extraordinary and crafted to last more than a lifetime. The handles for your stove are hand finished to feel and look beautiful yet are forged to be eternally strong, effortlessly opening each exquisitely made oven door to a full 90°. Easily supporting weights over 100 kilograms, the strength of an open Molteni door is unparalleled.

#### HANDLE

Polished Brass

Brushed Brass

Polished Stainless Steel

Brushed Stainless Steel

Polished Nickel

Matte Nickel

Polished Copper