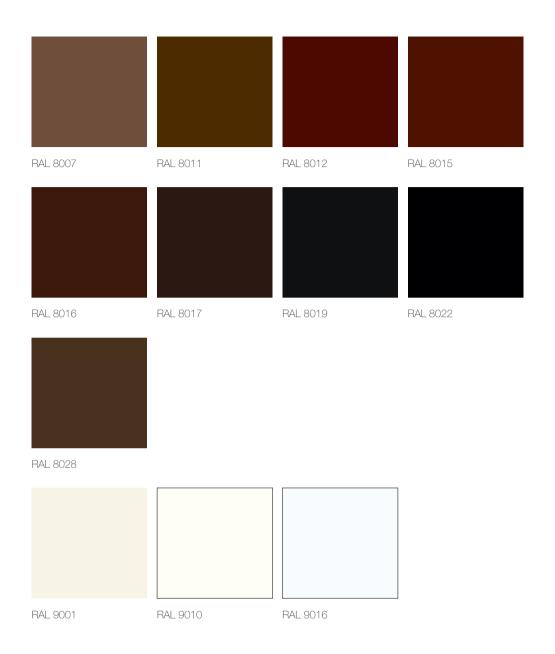

#### ENAMELLED TRADITIONAL MOLTENI COLORS

The Molteni palette has a gloss finish, a matte finish is available upon request. The enameling process is performed entirely by hand, slight uneveness is part of the beauty of artisan crafting and is a mark of the unique, bespoke character of each Molteni stove.

### ADDITIONAL MOLTENI COLORS

| RAL 6002 | RAL 6003 | RAL 6005 | RAL 6008 |
|----------|----------|----------|----------|
|          |          |          |          |
| RAL 6010 | RAL 6012 | RAL 6022 | RAL 6025 |
|          |          |          |          |
| RAL 7004 | RAL 7005 | RAL 7016 | RAL 7021 |
|          |          |          |          |
| RAL 7022 | RAL 7033 | RAL 7037 | RAL 7042 |
|          |          |          |          |
| RAL 7043 | RAL 7044 | RAL 7046 | RAL 7047 |