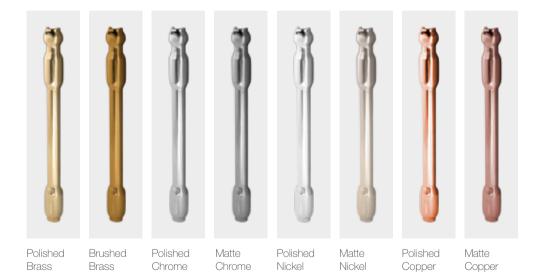

# 1. KNOBS

### 250 grams of heritage.

Every Molteni is built to give its user a taste of the incomparable luxury of owning something truly unique. Place your hand on the knobs, forged using knowledge and skills passed down through generations and crafted in a small local workshop, they are emblematic of the brand. Indestructible and indulgently tactile.

Each knob weighs 250 grams: a fragment of eternity.

#### CONTROL KNOBS

Polished Brass

Brushed Brass

Polished Chrome

Matte Chrome

Matte Nickel

Polished Copper

Matte Copper

#### KNOBS

Polished Nickel

Polished Brass

Brushed Brass

Polished Chrome

Matte Chrome

Polished Nickel

Matte Nickel