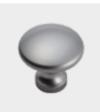

# 1. KNOBS

### 250 grams of heritage.

Every Molteni is built to give its user a taste of the incomparable luxury of owning something truly unique. Place your hand on the knobs, forged using knowledge and skills passed down through generations and crafted in a small local workshop, they are emblematic of the brand. Indestructible and indulgently tactile.

Each knob weighs 250 grams: a fragment of eternity.

#### CONTROL KNOBS

Polished Brass

Brushed Brass

Polished Chrome

Matte Chrome

Matte Nickel

Polished Copper

Matte Copper

#### KNOBS

Polished Nickel

Polished Brass

Brushed Brass

Polished Chrome

Matte Chrome

Polished Nickel

Matte Nickel