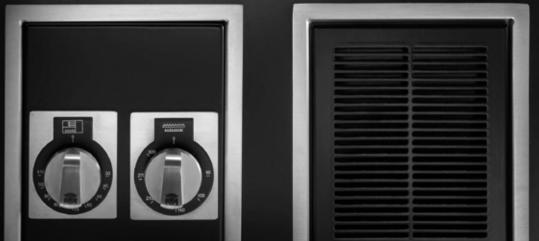

# 1. KNOBS

### 250 grams of heritage.

Every Molteni is built to give its user a taste of the incomparable luxury of owning something truly unique. Place your hand on the knobs, forged using knowledge and skills passed down through generations and crafted in a small local workshop, they are emblematic of the brand. Indestructible and indulgently tactile.

Each knob weighs 250 grams: a fragment of eternity.