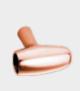

# 1. KNOBS

### 250 grams of heritage.

Every Molteni is built to give its user a taste of the incomparable luxury of owning something truly unique. Place your hand on the knobs, forged using knowledge and skills passed down through generations and crafted in a small local workshop, they are emblematic of the brand. Indestructible and indulgently tactile.

Each knob weighs 250 grams: a fragment of eternity.