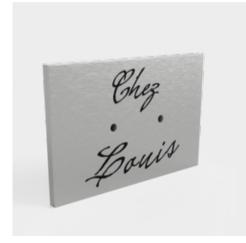

## 8. CUSTOMIZE YOUR LOGO

#### Own your dream.

A Molteni is crafted to be indisputably yours, a tailor-made plaque, weighing 1000 grams or more, bearing your bespoke design is artisan-made and worked by hand until it reaches the perfect gleam. Forged by heritage and art, your name plaque creates a final unique touch to your Molteni range cooker.

#### SERIGRAPHY

### LOGO ON CASTED PLATE

On request

On request

### ENGRAVED PLATE

#### LASER CUT LOGO

On request

On request