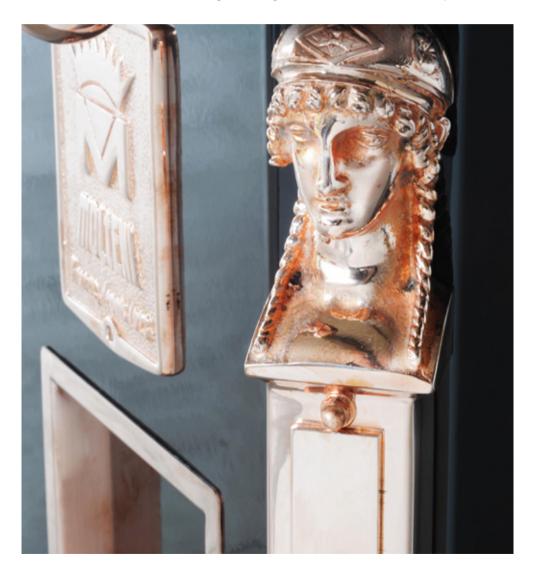

# 4. LIMITED EDITION CORNERS

#### 7 kilograms of bespoke everlasting beauty.

Each Molteni is an icon in its own right. Expertise inherited from centuries of artisan forging of metals are applied to create unique details and embellishments only for you. Hand-crafted corners, classical columns, bespoke caryatids and feet are applied in the Molteni atelier to realize your wholly personal kitchen dreams: be they a temple to modern minimalism, a shrine to evocative classic iconography or a cozy farmhouse feel. Each column weighs 7 kilograms: a celebration of beauty.