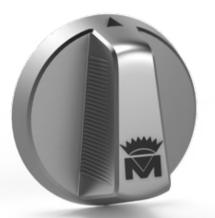

#### KNOBS FOR CARACTÈRE LINE

CONTROL KNOBS ROUND Ø 40MM AND Ø 22MM

#### **Evolution of tradition**

Inspired by the classic lines of those of traditional Molteni range cookers, these control knobs, forged in ergonomic stainless steel, a material which is simultaneously eternal and lightweight, are a homage to innovation and the future.