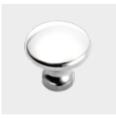

# 1. KNOBS

### 250 grams of heritage.

Every Molteni is built to give its user a taste of the incomparable luxury of owning something truly unique. Place your hand on the knobs, forged using knowledge and skills passed down through generations and crafted in a small local workshop, they are emblematic of the brand. Indestructible and indulgently tactile.

Each knob weighs 250 grams: a fragment of eternity.

#### CONTROL KNOBS

Polished Brass

Brushed Brass

Polished Chrome

Matte Chrome

Matte Nickel

Polished Copper

Matte Copper

#### KNOBS

Polished Nickel

Polished Brass

Brushed Brass

Polished Chrome

Matte Chrome

Polished Nickel

Matte Nickel