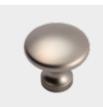

# 1. KNOBS

### 250 grams of heritage.

Every Molteni is built to give its user a taste of the incomparable luxury of owning something truly unique. Place your hand on the knobs, forged using knowledge and skills passed down through generations and crafted in a small local workshop, they are emblematic of the brand. Indestructible and indulgently tactile.

Each knob weighs 250 grams: a fragment of eternity.

#### CONTROL KNOBS

Polished Brass

Brushed Brass

Polished Chrome

Matte Chrome

Matte Nickel

Polished Copper

Matte Copper

#### KNOBS

Polished Nickel

Polished Brass

Brushed Brass

Polished Chrome

Matte Chrome

Polished Nickel

Matte Nickel