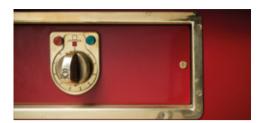

# 1. KNOBS

### 250 grams of heritage.

Every Molteni is built to give its user a taste of the incomparable luxury of owning something truly unique. Place your hand on the knobs, forged using knowledge and skills passed down through generations and crafted in a small local workshop, they are emblematic of the brand. Indestructible and indulgently tactile.

Each knob weighs 250 grams: a fragment of eternity.