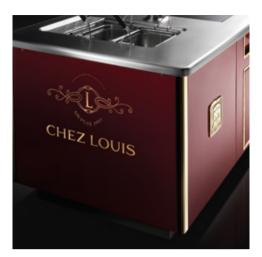

## 8. CUSTOMIZE YOUR LOGO

#### Own your dream.

A Molteni is crafted to be indisputably yours, a tailor-made plaque, weighing 1000 grams or more, bearing your bespoke design is artisan-made and worked by hand until it reaches the perfect gleam. Forged by heritage and art, your name plaque creates a final unique touch to your Molteni range cooker.