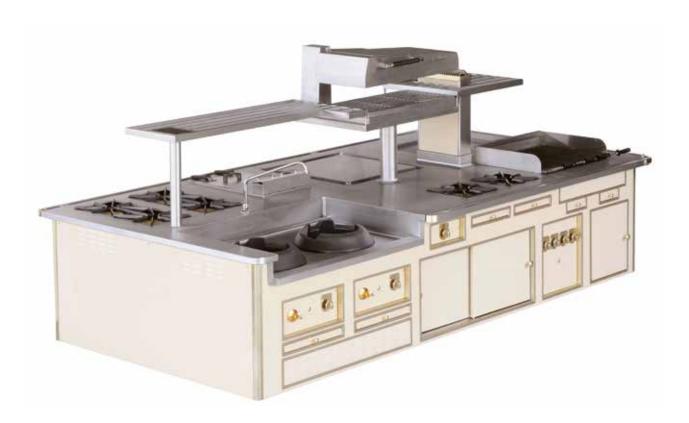

#### RESTAURANT LE CIRQUE - MEXICO CITY - MEXICO

- 2002 -

Traditional made to measure central stove, special orange colour enamelled finish, stainless steel and chromium trims, central stainless steel shelf, hand rails, 4 open burners under stainless steel grid with water tanks, 3 gas solid tops, 2 gas pasta cookers, 1 heating top, 4 gas ovens.