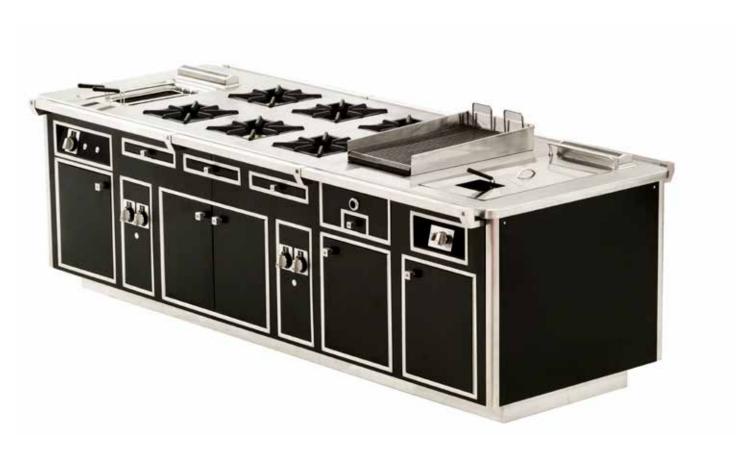

NT LA POULE AU POT – J. FRANÇOIS PIÈGE – PARIS – FRANCE

- 2018 -



Made to measure wall stove, special red enamel finish RAL 3004, polished stainless steel and chromium trims, gas open burners under cart iron grid, 1 electric smooth chromed plancha, 1 Ecotop plate, 1 electric oven, 1 electric hot cupboard, 1 socket



# CONRAD HILTON HOTEL - WASHINGTON DC - USA



Made to measure central stove, Molteni rouge enamel finish, polished brass trims, stainless steel handrails, 8 open burners under cast iron grid, 1 gas solid top, 2 gas ovens, 1 charbroiler grill, 1 electric cast iron smooth plancha, electric hot static drawers, 2 sockets, 2 neutral cupboards, 1 tubular central stainless steel shelf, 2 water taps, 2 gas salamanders, technical cupboards.



# PRIVATE CUSTOMER - ITALY

- 2018 -



Made to measure central stove, Caractère line, mat black pepper RAL 9005, brushed stainless steel and mat chromium trims, Stainless steel top, brushed stainless steel handrail, 6 gas open burners under cast iron grid, 1 gas charbroiler grill, 1 gas fryer, 1 gas pasta cooker, 1 electric ventilated hot cupboard, 1 technical cupboard.



### ST REGIS HOTEL - HONG KONG - CHINA

- 2018 -



Made to measure central stove, special grey enamel finish RAL 7037, special "Kadum" Décor top, brushed brass trims, only electric functions: 2 hot tops, 2 ventilated hot cupboards, 4 sockets, technical cupboards.



# RESTAURANTE BÁLAMO – ALCORCÓN – SPAIN

- 2018 -



Made to measure central cooking top, Molteni Persian blue enamel finish RAL 5003, brushed brass trims, 10 gas open burners under cast iron g