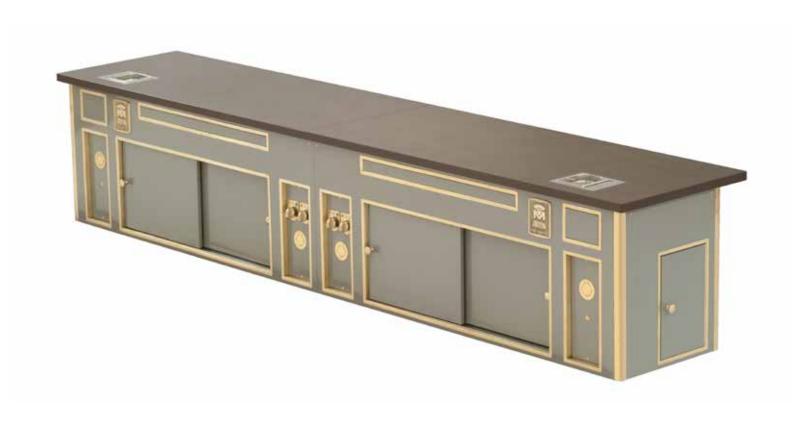

ral stove, Molteni rouge enamel finish, polished brass trims, stainless steel handrails, 8 open burners under cast iron grid, 1 gas solid top, 2 gas ovens, 1 charbroiler grill, 1 electric cast iron smooth plancha, electric hot static drawers, 2 sockets, 2 neutral cupboards, 1 tubular central stainless steel shelf, 2 water taps, 2 gas salamanders, technical cupboards.



# PRIVATE CUSTOMER - ITALY

- 2018 -



Made to measure central stove, Caractère line, mat black pepper RAL 9005, brushed stainless steel and mat chromium trims, Stainless steel top, brushed stainless steel handrail, 6 gas open burners under cast iron grid, 1 gas charbroiler grill, 1 gas fryer, 1 gas pasta cooker, 1 electric ventilated hot cupboard, 1 technical cupboard.



### ST REGIS HOTEL - HONG KONG - CHINA

- 2018 -



Made to measure central stove, special grey enamel finish RAL 7037, special "Kadum" Décor top, brushed brass trims, only electric functions: 2 hot tops, 2 ventilated hot cupboards, 4 sockets, technical cupboards.



# RESTAURANTE BÁLAMO – ALCORCÓN – SPAIN

- 2018 -



Made to measure central cooking top, Molteni Persian blue enamel finish RAL 5003, brushed brass trims, 10 gas open burners under cast iron grid, 1 electric bain-marie, 2 technical cupboards.



#### SUHAIL RESTAURANT - ABU DHABI - U.A.E.

- 2018 -



Made to measure central stove, Molteni Tarragon green RAL 6020 enamel finish, brushed brass trims, 3 open burners under cast iron grid, 1 gas solid top, 1 gas double lava stone grill, 1 gas cast iron smooth plancha, 1 electric bain-marie, 1 electric fryer, 2 technical cupboards