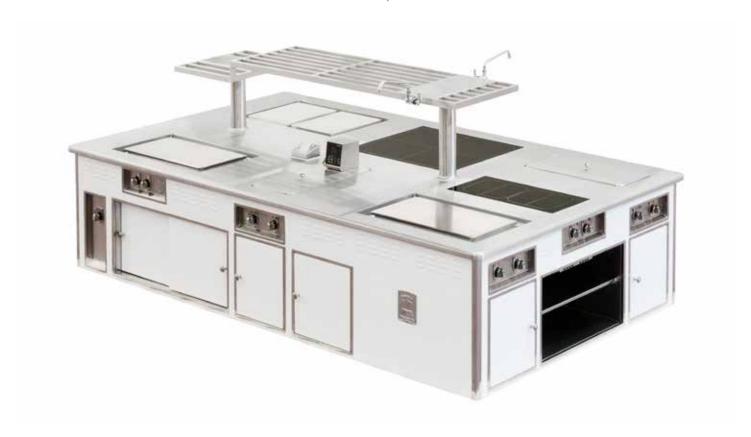

ners.



# ST REGIS HOTEL - CHENGDU - CHINA

- 2013 -



Made to measure central stove, mat black enamel finish, shiny copper trims, stainless steel handrail all around the stove with shiny copper corners, all electric: 7 cast iron plates, 1 frytop 30dm², 1 oven, 1 fryer, 1 induction plate 4 zones, 2 infrared lamps, stainless steel shelf.



# ROTANA HOTEL - AMMAN - JORDAN

- 2013 -



Traditional made to measure wall stove, special curved shape, stainless steel finish, polished stainless steel and chromium trims, open burners under cast iron grid, 1 gas oven, 1 gas charcoal grill, 1 electric bain marie, 1 electric smooth grill 15dm², 1 electric fryer, 1 electric pasta cooker, 1 electric salamander with support, neutral cupboards.



#### RESTAURANT ALICE EATALY - MILAN - ITALY

- 2014 -



Traditional made to measure central stove, white enamel finish, polished stainless steel and chromium trims, all electric functions:

1 Ecotherm plate, 2 induction plates, 2 teppanyaki plates, 1 pasta cooker, 1 multicooker,

1 low temperature oven, central bar shelf with 2 taps, neutral cupboards, open cupboards, sockets.



# LE COUVENT DES MINIMES HOTEL & SPAS MANE (ALPES DE HAUTE-PROVENCE) - FRANCE

- 2014 -



Made to measure central stove, mat black enamel finish, stainless steel and chromium trims, all electric functions: ventilated hot cupboard, 2 hot tables, 1 oven, 6 induction plates, 2 planchas, 2 hot drawers, neutral cupboard, 1 stainless steel shelf with removable grids, 1 stainless steel shelf with integrated hot top, salamander support, technical cupboards, sockets.



# RE