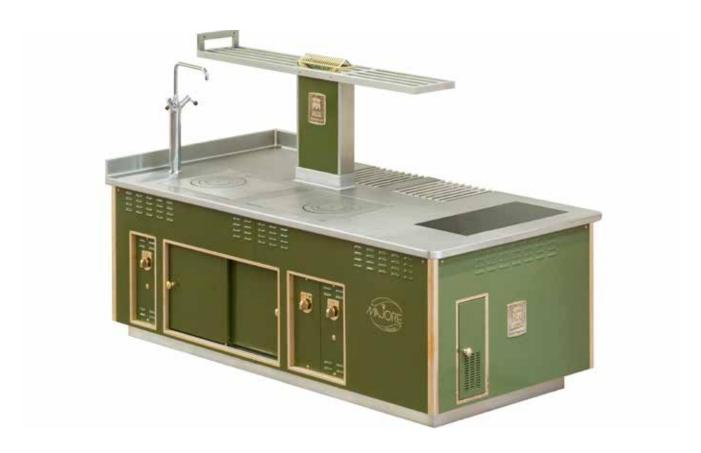

### ANTICA CORTE PALLAVICINA - POLESINE PARMENSE - ITALY

- 2008 -

Made to measure central stove, green enamelled finish, brass trims, 2 solid tops, gas pasta cooker, induction plate, electric oven GN 2/1, hot cupboard, pass-through neutral cupboard, salamander support.