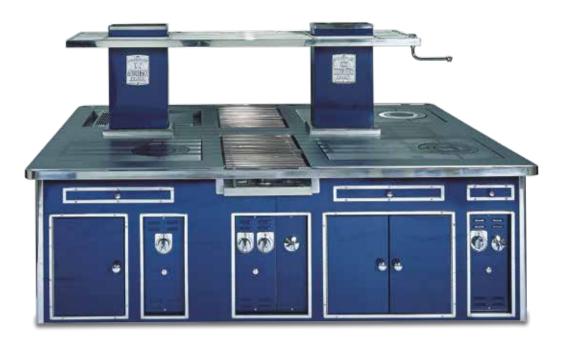

#### HOTEL NEGRESCO - NICE - FRANCE

- 2000 -

Made to measure central stove, white enamelled finish, stainless steel trims, stainless steel handrail, open burners under cast iron grid, solid top, static gas oven, electric hot cupboard, salamander support.