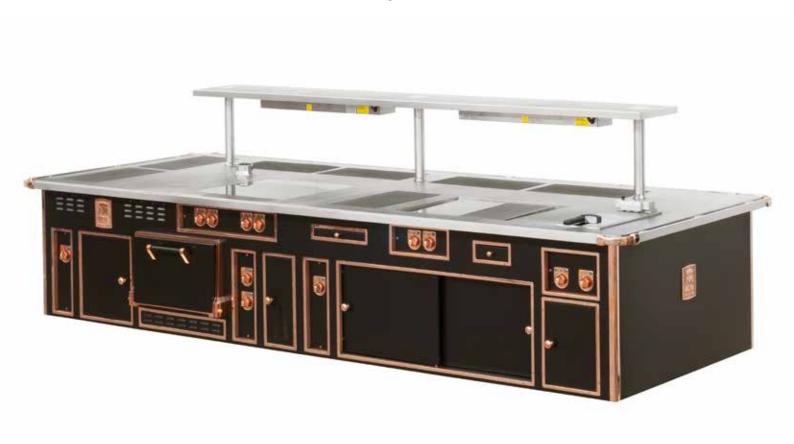

al stove, green enamel finish, polished brass trims, stainless steel handrail with brass corners on 2 sides, 6 open burners under stainless steel grid, gas oven, 2 gas solid tops, 1 electric bain marie, 1 electric bratt pan, 1 electric pasta cooker, 2 hot drawers, 2 special customer name plates.



# HÔTEL SAINT JAMES - PARIS - FRANCE

- 2013 -



Made to measure central stove, red enamel finish, polished brass trims, gas fonctions: 3 open burners under cast iron grid, 1 salamander with red enamel front panel with serigraphy - Electric functions: 1 chromium smooth grill, 1 teppanyaki plate, 2 ovens, 1 ecotherm plate, 2 hot cupboards, 3 bain marie, 1 hot drawer, stainless steel shelf, 3 sockets, 2 cast iron removable grills for open burners.



# ST REGIS HOTEL - CHENGDU - CHINA

- 2013 -



Made to measure central stove, mat black enamel finish, shiny copper trims, stainless steel handrail all around the stove with shiny copper corners, all electric: 7 cast iron plates, 1 frytop 30dm², 1 oven, 1 fryer, 1 induction plate 4 zones, 2 infrared lamps, stainless steel shelf.



# ROTANA HOTEL - AMMAN - JORDAN

- 2013 -



Traditional made to measure wall stove, special curved shape, stainless steel finish, polished stainless steel and chromium trims, open burners under cast iron grid, 1 gas oven, 1 gas charcoal grill, 1 electric bain marie, 1 electric smooth grill 15dm², 1 electric fryer, 1 electric pasta cooker, 1 electric salamander with support, neutral cupboards.



#### RESTAURANT ALICE EATALY - MILAN - ITALY

- 2014 -



Traditional made to measure central stove, white enam