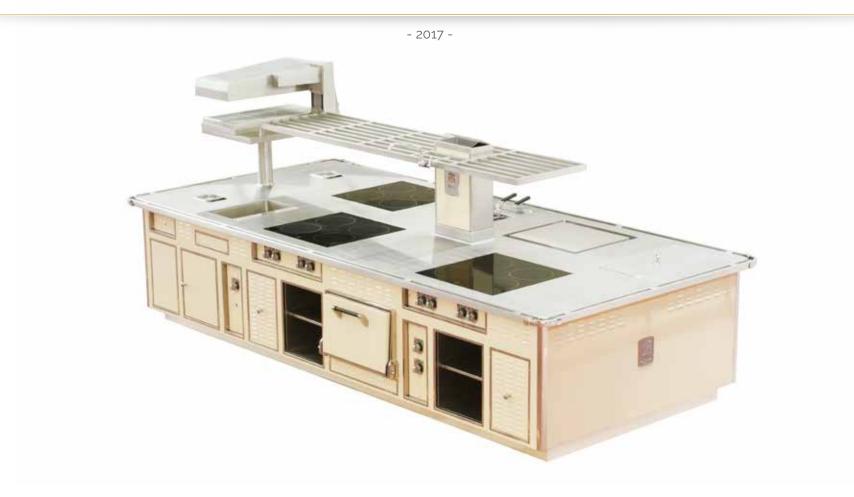

#### FORMAMENTIS - BATTIPAGLIA - SALERNO - ITALY

- 2018 -

Made to measure central stove, Caractère line, mat white 'milk' enamel finish RAL 9003, Décor top & sides "Makai", brushed stainless steel and mat chromium trims, brushed stainless steel handrail, electric functions: 1 free cooking plate, 1 induction hob 'TS' 4 zones, 1 multi cooker, 1 water tap on column, 1 cupboard with sliding doors, 3 technical cupboards.