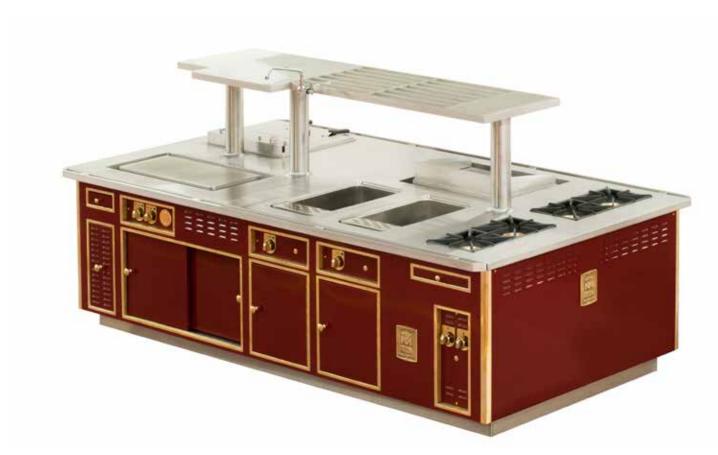

#### HOTEL NEGRESCO - NICE - FRANCE

- 2000 -

Made to measure central stove, white enamelled finish, stainless steel trims, stainless steel handrail, open burners under cast iron grid, solid top, static gas oven, electric hot cupboard, salamander support.