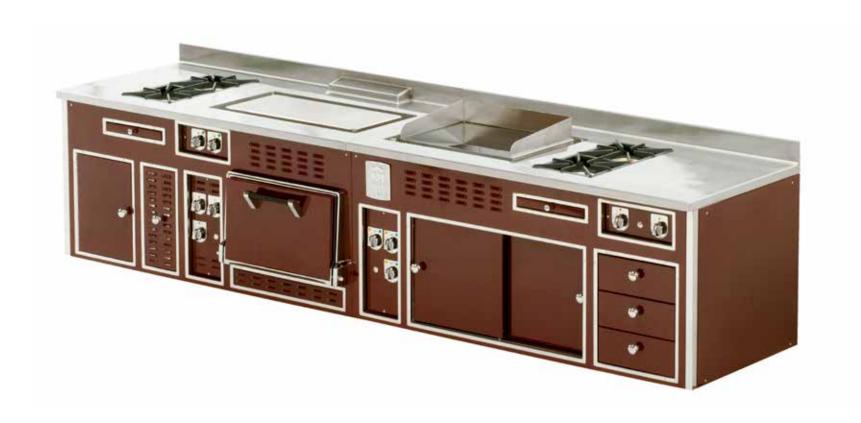

#### HOTEL NEGRESCO - NICE - FRANCE

- 2000 -

Made to measure central stove, white enamelled finish, stainless steel trims, stainless steel handrail, open burners under cast iron grid, solid top, static gas oven, electric hot cupboard, salamander support.