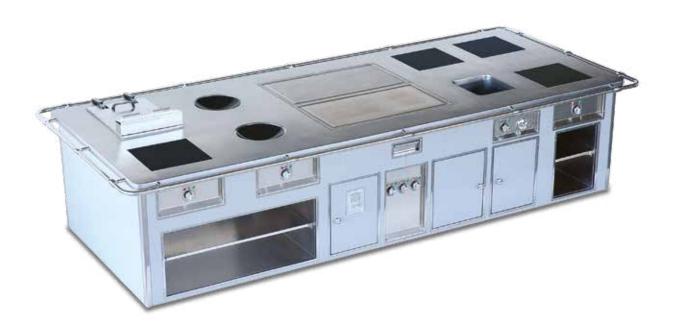

#### HOTEL NEGRESCO - NICE - FRANCE

- 2000 -

Made to measure central stove, white enamelled finish, stainless steel trims, stainless steel handrail, open burners under cast iron grid, solid top, static gas oven, electric hot cupboard, salamander support.