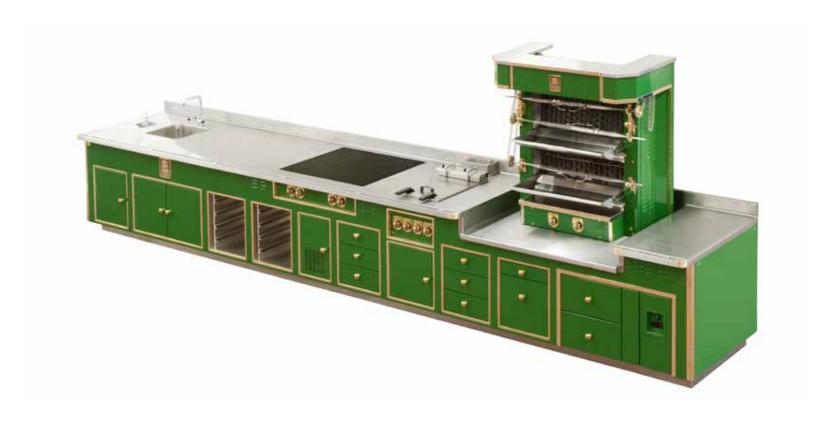

# CONRAD HILTON HOTEL - WASHINGTON DC - USA

Made to measure central stove, Molteni rouge enamel finish, polished brass trims, stainless steel handrails, 8 open burners under cast iron grid, 1 gas solid top, 2 gas ovens, 1 charbroiler grill, 1 electric cast iron smooth plancha, electric hot static drawers, 2 sockets, 2 neutral cupboards, 1 tubular central stainless steel shelf, 2 water taps, 2 gas salamanders, technical cupboards.