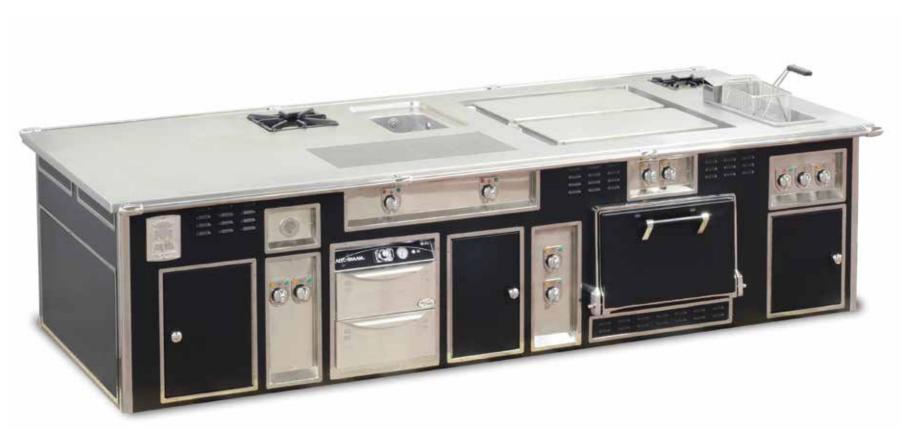

# GRAND HYATT HOTEL - THE NEW YORK GRILL - MUMBAY - INDIA FRONT SIDE

- 2002 -

Made to measure central stove, black enamelled finish, brass trims, open burners under cast iron grid, solid top, gas static oven, charcoal gas grill, hot top, electric fryer, neutral cupboard, open cupboard, stainless steel shelf with bars.

#### GRAND HYATT HOTEL - THE NEW YORK GRILL - MUMBAY - INDIA BACK SIDE

- 2002 -

Made to measure central stove, black enamelled finish, brass trims, open burners under cast iron grid, solid top, gas static oven, charcoal gas grill, hot top, electric fryer, neutral cupboard, open cupboard, stainless steel shelf with bars.