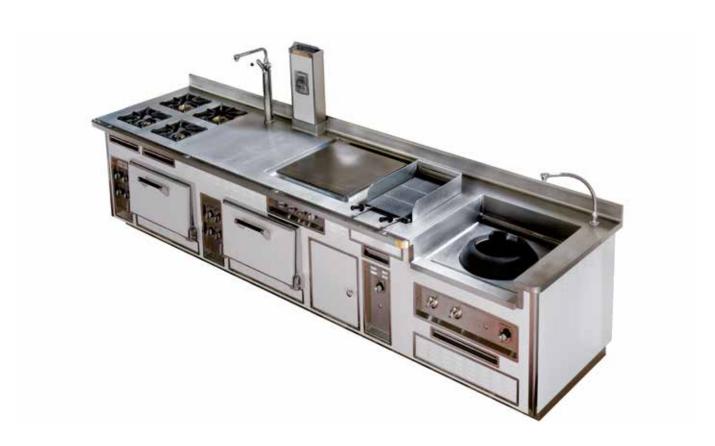

plates, 2 hot cupboards, 2 waste drawers.



### JAKUBSKA HOTEL - PRAHA - CZECH REPUBLIC

- 2008 -



Made to measure central stove, black enamelled finish, stainless steel and chromium trims, stainless steel handrail, 8 open burners under cast iron grid, solid top, 2 gas woks, charcoal grill, 2 electric bain maries, electric cast iron smooth grill, electric cast iron ribbed grill, electric fryer, 2 electric ovens, neutral cupboards, stainless steel central shelf with salamander support, 2 water taps.



### ALMA CULINARY SCHOOL - PARMA - ITALY

- 2008 -



Traditional made to measure central stove, blue enameled finish, stainless steel and chromium trims, vitroceramic plate, induction plate, neutral cupboard with sliding doors.



### PRIVATE CUSTOMER - LONDON - UNITED KINGDOM

- 2008 -



Traditional made to measure wall stove, whaite enamelled finish, stainless steel and chromium trims, 2 water taps, 4 open burners under cast iron grid, electric solid top with Ecotherm plate, charcol grill, gas wok, 2 electric ovens GN 2/1.



### ESPEROS BLUE VILLAGE & SPA - RHODES ISLAND - GREECE

- 2008 -



Traditional made to measure central stove, blue enamelled finish, stainless steel and chromium trims, 8 open burners under cast iron grid, solid top, electric cast iron smooth grill, 2 electric ovens GN 2/1, electric fryer, water tap on column, central stainless steel shelf.



### HOTEL SAN PIETRO - POSITANO - ITALY

- 2008 -



Made to measure central stove, black enamelled finish, stainless steel and chromium trims, stainless steel rectangular handrail, large surface induction