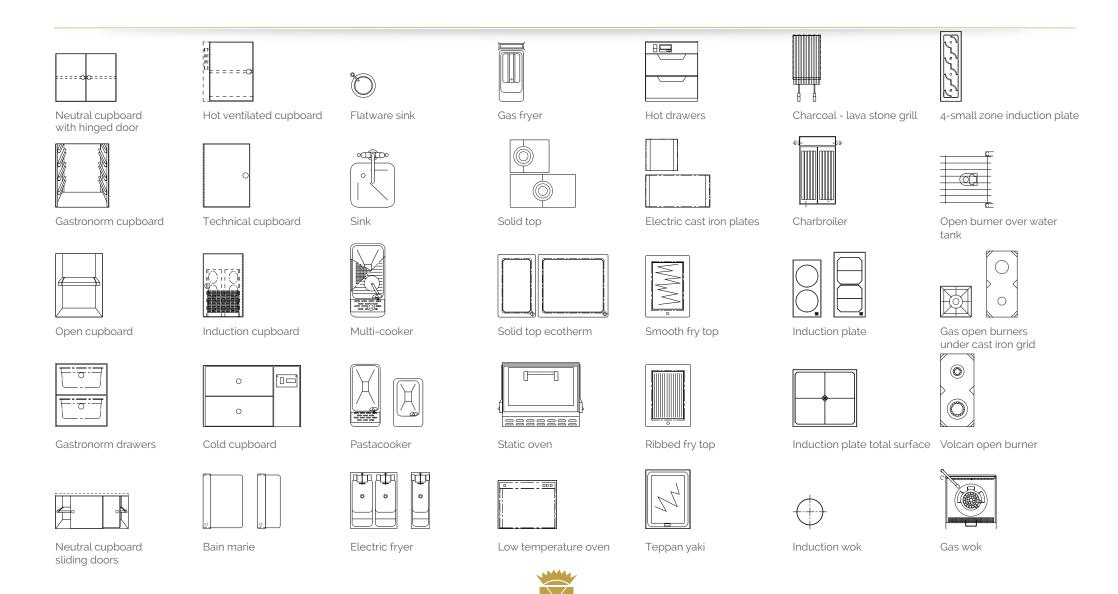

mel finish, brushed stainless steel and mat chromium trims, stainless steel top, only electric functions: 1 smooth plancha 30 dm², 1 Ecotop plate, 2 sockets, 1 cutlery sink, 2 neutral cupboards with sliding doors, technical cupboards.



# PRIVATE CUSTOMER – CÔTE D'AZUR – FRANCE

- 2019 -



Made to measure wall stove, 1923 line, shiny 'pepper' black enamel finish, polished brass trims, 2 gas open burners under cast iron grid, 1 gas lava stone grill, 1 electric fryer, 1 induction hob 4 zones, 1 gas static oven, technical cupboards.



# PRIVATE CUSTOMER – CÔTE D'AZUR – FRANCE

- 2019 -



Made to measure central stove, 1923 line, shiny 'pepper' black enamel finish, polished brass trims, Decor top "Entzo", 1 cold cupboard, 3 sockets, free space for dishwasher.









#### FUNCTIONS LIST



**MOLTEN** 

#### CREATE YOUR ONE AND ONLY MOLTENI

#### Molteni colors

Do not limit your desires! Other colors and finishing are available under request.



Molteni rouge RAL 3003



Persian blue RAL 5003



Tarragon RAL 6020



Milk RAL 9003



Matte Milk RAL 9003



Sepia RAL 1015



Matte black pepper RAL 9005



Black pepper RAL 9005















Molteni finishing

Knobs for 1923 line Polished Brass

Knobs for Caractère line mat chromium

Wirbel Stainless Steel

Scotch brite Stainless Steel

Decor finishing for Caractère line ONLY







Handrail tubes



Handrail supports

Dream your Molteni stove and we create for you. No two Molteni stoves are the same and the size has no limits.









# A PRESTIGIOUS HISTORY, STILL UNSURPASSED TODAY

Molteni depuis 1923 – a legend born in