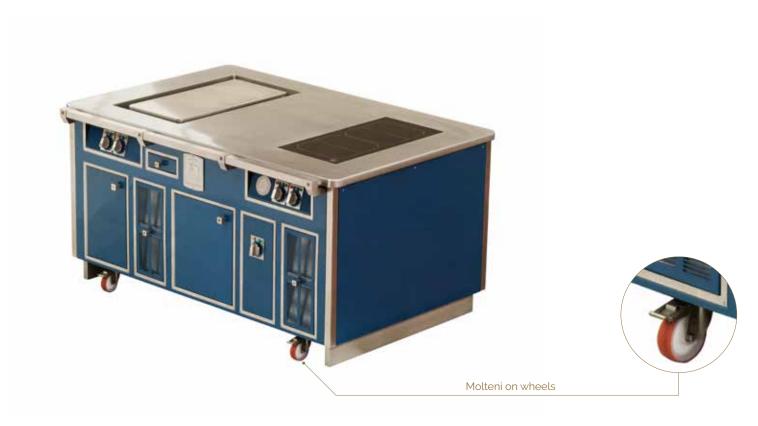

# HÔTEL CASA ANGELINA - PRAIANO - ITALY

- 2019 -

Made to measure central stove on wheels, Caractère line, special blue enamel finish RAL 5009, brushed stainless steel and mat chromium trims, stainless steel top, brushed stainless steel handrail, only electric functions: 1 FreeCooking plate, 1 'LS' induction hob 2 zones, 1 hot cupboard, 1 socket, technical cupboards.