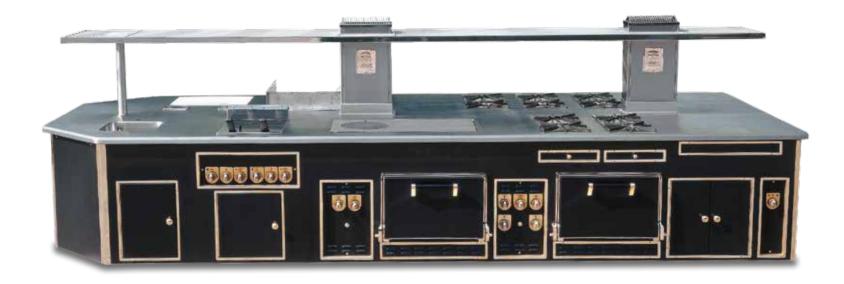

## REYNON DELICATESSEN - LYON - FRANCE

- 2001 -

Made to measure central stove, stainless steel finish, stainless steel and chromium trims, hand rail, open burners under cast iron grid, solid top, static gas ovens.