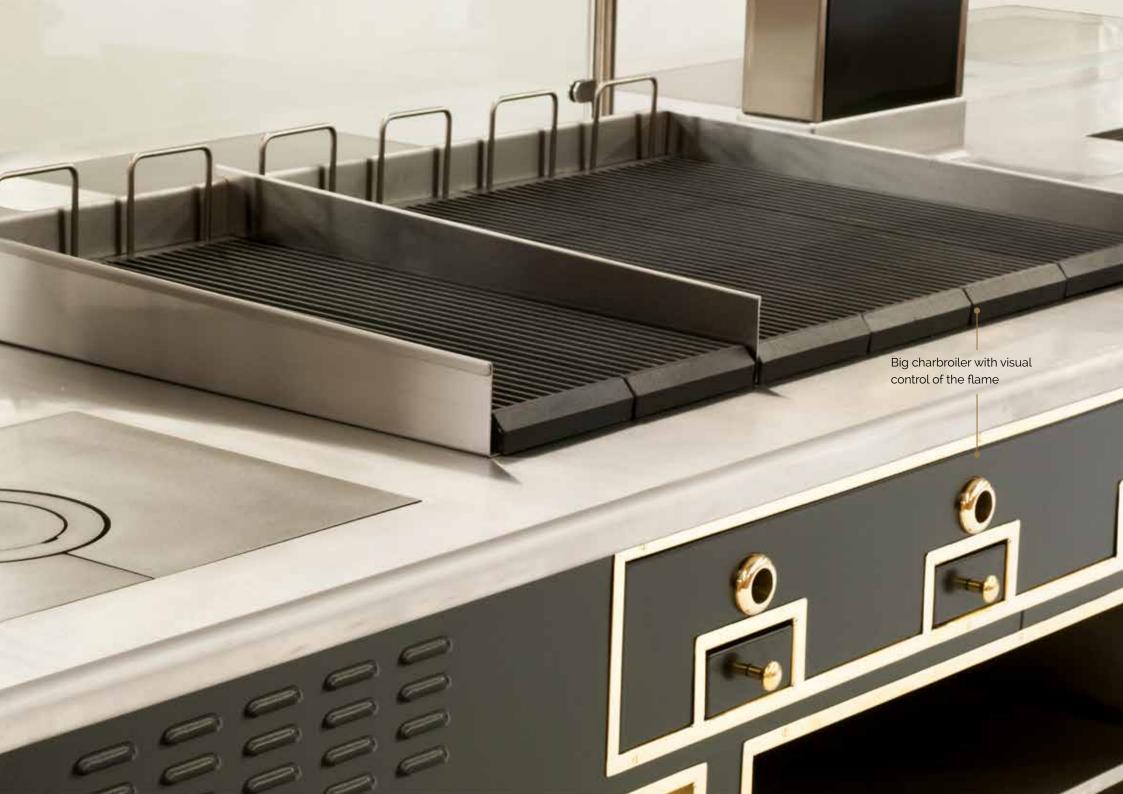

# CONRAD HILTON HOTEL - WASHINGTON DC - USA

Made to measure central stove, Molteni rouge enamel finish, polished brass trims, stainless steel handrails, 8 open burners under cast iron grid, 1 gas solid top, 2 gas ovens, 1 charbroiler grill, 1 electric cast iron smooth plancha, electric hot static drawers, 2 sockets, 2 neutral cupboards, 1 tubular central stainless steel shelf, 2 water taps, 2 gas salamanders, technical cupboards.