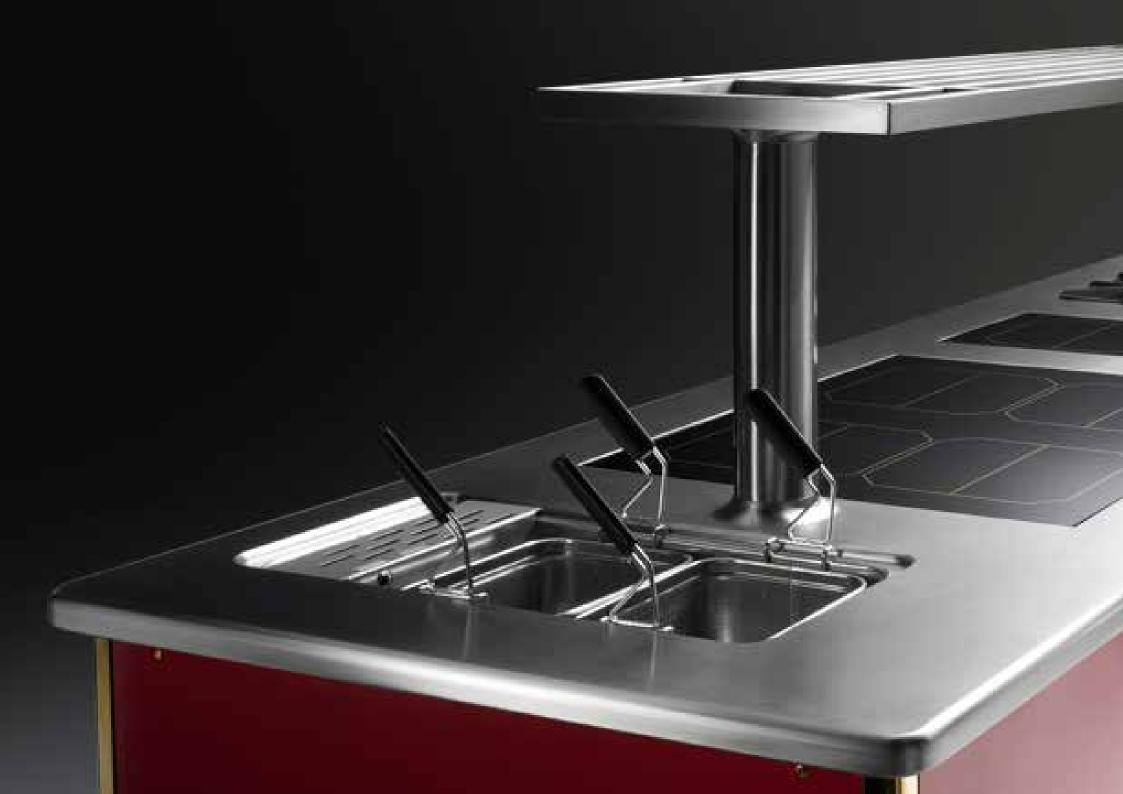

"Entzo", 1 cold cupboard, 3 sockets, free space for dishwasher.









#### FUNCTIONS LIST



**MOLTEN** 

#### CREATE YOUR ONE AND ONLY MOLTENI

#### Molteni colors

Do not limit your desires! Other colors and finishing are available under request.



Molteni rouge RAL 3003



Persian blue RAL 5003



Tarragon RAL 6020



Milk RAL 9003



Matte Milk RAL 9003



Sepia RAL 1015



Matte black pepper RAL 9005



Black pepper RAL 9005















Molteni finishing

Knobs for 1923 line Polished Brass

Knobs for Caractère line mat chromium

Wirbel Stainless Steel

Scotch brite Stainless Steel

Decor finishing for Caractère line ONLY







Handrail tubes



Handrail supports

Dream your Molteni stove and we create for you. No two Molteni stoves are the same and the size has no limits.









# A PRESTIGIOUS HISTORY, STILL UNSURPASSED TODAY

Molteni depuis 1923 – a legend born in the tradition of ancient craftsmanship, with extreme attention to detail and the quest for strong, noble materials. Indissolubly linked to the name of its founder, still today Molteni is the sole representative of handicraft and wisdom in creating premium stoves.