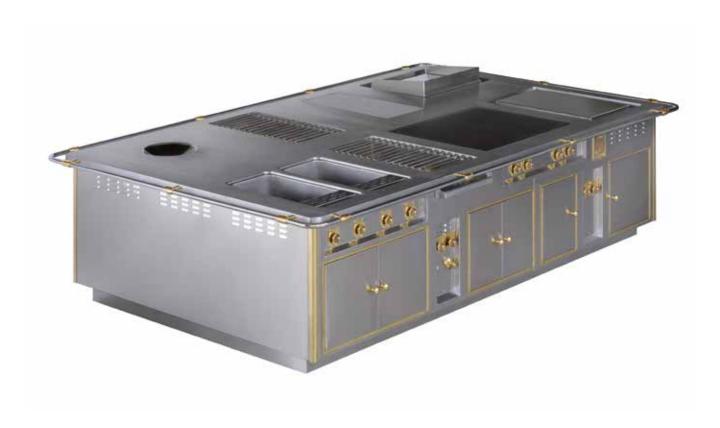

#### ROTANA HOTEL - DUBAI - UNITED ARAB EMIRATES - EASTERN KITCHEN

- 2001 -

Made to measure central stove, stainless steel finish, stainless steel trims, open burners under cast iron grid, gas fryer, static gas oven, gas salamander.

#### ROTANA HOTEL - DUBAI - UNITED ARAB EMIRATES - WESTERN KITCHEN

- 2001 -

Made to measure central stove, stainless steel finish, stainless steel trims, open burners under cast iron grid, wok support, gas fryer, gas pasta cooker, charcoal gas grill, static gas oven, gas salamander, electric hot cupboard, stainless steel shelf with removable grids, open cupboard.