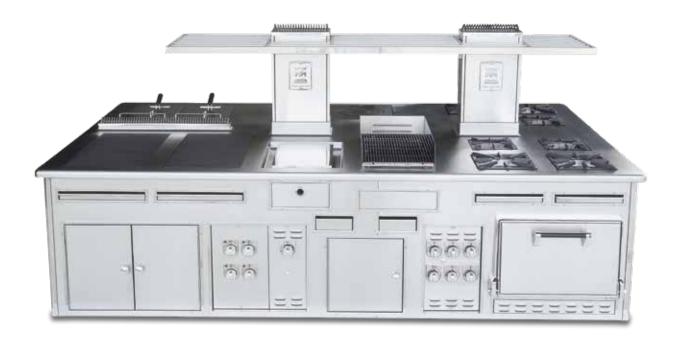

grid, solid top, gas static oven, charcoal gas grill, hot top, electric fryer, neutral cupboard, open cupboard, stainless steel shelf with bars.



#### GRAND HYATT HOTEL - LA BRASSERIE - MUMBAY - INDIA - FRONT SIDE

- 2002 -



Made to measure central stove, black enamelled finish, brass trims, open burners under cast iron grid, solid top, gas static oven, charcoal gas grill, electric fryer, water tap, stainless steel shelf with bars.



#### GRAND HYATT HOTEL - LA BRASSERIE - MUMBAY - INDIA - BACK SIDE

- 2002 -



Made to measure central stove, black enamelled finish, brass trims, open burners under cast iron grid, solid top, gas static oven, charcoal gas grill, electric fryer, water tap, stainless steel shelf with bars.



# WESTIN HOTEL - THE CAFÉ - SHANGHAI - P. R. CHINA

- 2002 -



Made to measure central wall stove, stainless steel finish, stainless steel trims, stainless steel shelf, open burners under cast iron grid, gas solid top, static gas oven, smooth gas cast iron grill, gas fryer, charcoal gas grill, cast iron electric plate, neutral cupboards.



#### WESTIN HOTEL - THE PREGO'S - SHANGHAI - P. R. CHINA - FRONT SIDE

- 2002 -



Made to measure central stove, stainless steel finish, stainless steel trims, stainless steel shelf, open burners under cast iron grid, gas static oven, charcoal gas grill, gas fryer, electric cast iron plate, electric chromium smooth grill, electric bain-marie, water tap, sink, neutral cupboards, electric salamander.



#### WESTIN HOTEL - THE PREGO'S - SHANGHAI - P. R. CHINA - BACK SIDE

- 2002 -



Made to measure central stove,