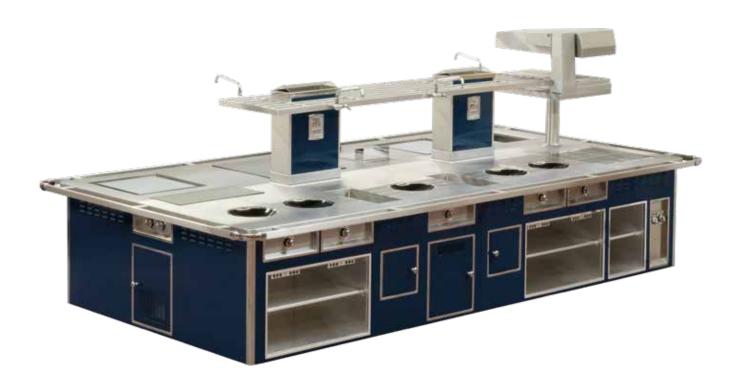

#### ROTANA HOTEL - DUBAI - UNITED ARAB EMIRATES - EASTERN KITCHEN

- 2001 -

Made to measure central stove, stainless steel finish, stainless steel trims, open burners under cast iron grid, gas fryer, static gas oven, gas salamander.

#### ROTANA HOTEL - DUBAI - UNITED ARAB EMIRATES - WESTERN KITCHEN

- 2001 -

Made to measure central stove, stainless steel finish, stainless steel trims, open burners under cast iron grid, wok support, gas fryer, gas pasta cooker, charcoal gas grill, static gas oven, gas salamander, electric hot cupboard, stainless steel shelf with removable grids, open cupboard.