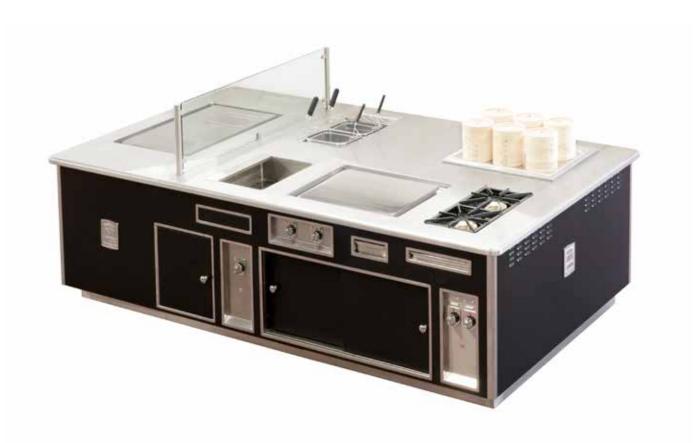

#### CASA TUA - MIAMI - FLORIDA - USA

- 2000 -

Made to measure stove, blue enamelled finish, brass trims, open burners under stainless steel grid, static gas oven, solid top, ribbed electric grill, smooth electric grill, electric pasta cooker.