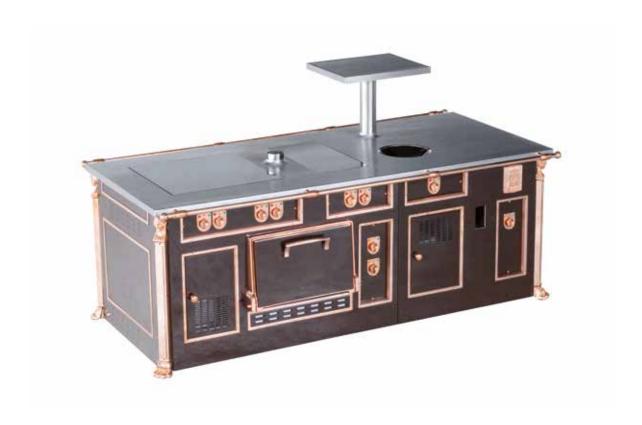

#### Molteni colors

Do not limit your desires! Other colors and finishing are available under request.

Molteni rouge RAL 3003

Persian blue RAL 5003

Tarragon RAL 6020

Milk RAL 9003

Matte Milk RAL 9003

Sepia RAL 1015

Matte black pepper RAL 9005

Black pepper RAL 9005

Molteni finishing

Knobs for 1923 line Polished Brass

Knobs for Caractère line mat chromium

Wirbel Stainless Steel

Scotch brite Stainless Steel

Decor finishing for Caractère line ONLY