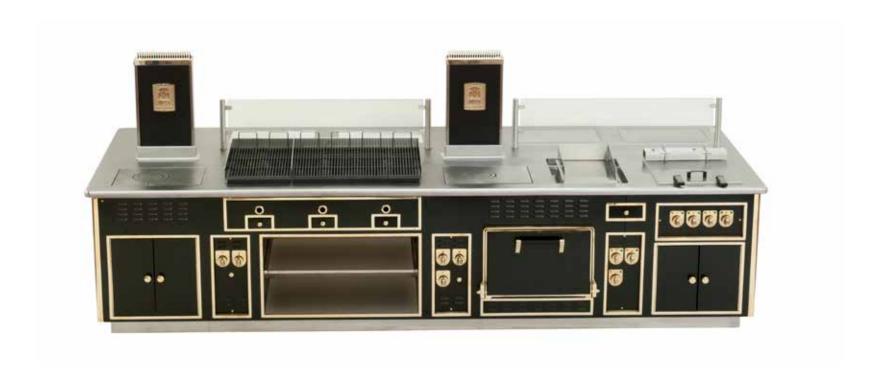

# CONRAD HILTON HOTEL - WASHINGTON DC - USA

Made to measure central stove, Molteni rouge enamel finish, polished brass trims, stainless steel handrails, 8 open burners under cast iron grid, 1 gas solid top, 2 gas ovens, 1 charbroiler grill, 1 electric cast iron smooth plancha, electric hot static drawers, 2 sockets, 2 neutral cupboards, 1 tubular central stainless steel shelf, 2 water taps, 2 gas salamanders, technical cupboards.