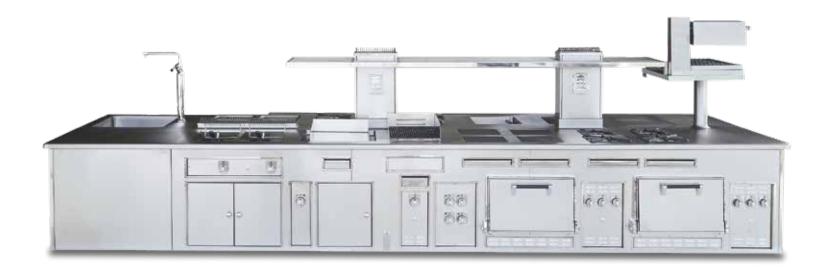

arcoal gas grill, electric fryer, water tap, stainless steel shelf with bars.



#### GRAND HYATT HOTEL - LA BRASSERIE - MUMBAY - INDIA - BACK SIDE

- 2002 -



Made to measure central stove, black enamelled finish, brass trims, open burners under cast iron grid, solid top, gas static oven, charcoal gas grill, electric fryer, water tap, stainless steel shelf with bars.



# WESTIN HOTEL - THE CAFÉ - SHANGHAI - P. R. CHINA

- 2002 -



Made to measure central wall stove, stainless steel finish, stainless steel trims, stainless steel shelf, open burners under cast iron grid, gas solid top, static gas oven, smooth gas cast iron grill, gas fryer, charcoal gas grill, cast iron electric plate, neutral cupboards.



#### WESTIN HOTEL - THE PREGO'S - SHANGHAI - P. R. CHINA - FRONT SIDE

- 2002 -



Made to measure central stove, stainless steel finish, stainless steel trims, stainless steel shelf, open burners under cast iron grid, gas static oven, charcoal gas grill, gas fryer, electric cast iron plate, electric chromium smooth grill, electric bain-marie, water tap, sink, neutral cupboards, electric salamander.



#### WESTIN HOTEL - THE PREGO'S - SHANGHAI - P. R. CHINA - BACK SIDE

- 2002 -



Made to measure central stove, stainless steel finish, stainless steel trims, stainless steel shelf, open burners under cast iron grid, gas static oven, charcoal gas grill, gas fryer, electric cast iron plate, electric chromium smooth grill, electric bain-marie, water tap, sink, neutral cupboards, electric salamander.



#### RESTAURANT LE CIRQUE - MEXICO CITY - MEXICO

- 2002 -



Traditio