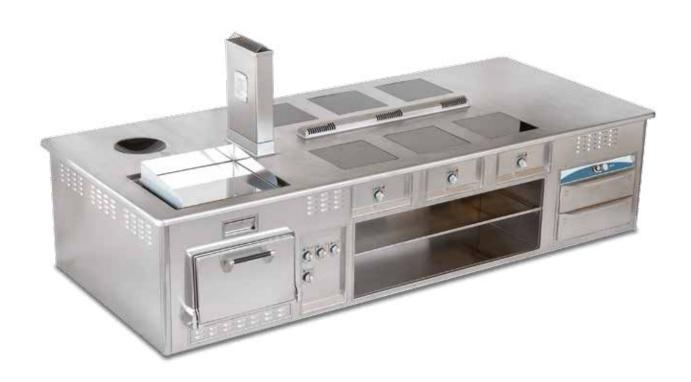

#### HOTEL NEGRESCO - NICE - FRANCE

- 2000 -

Made to measure central stove, white enamelled finish, stainless steel trims, stainless steel handrail, open burners under cast iron grid, solid top, static gas oven, electric hot cupboard, salamander support.