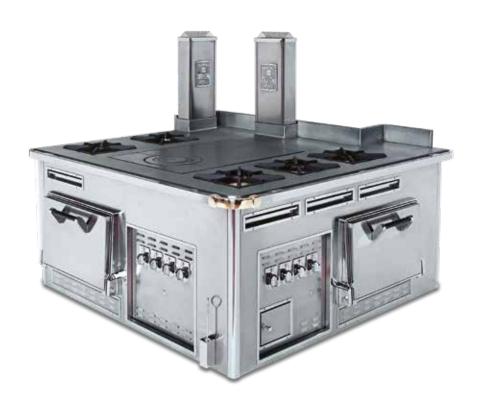

#### HOTEL NEGRESCO - NICE - FRANCE

- 2000 -

Made to measure central stove, white enamelled finish, stainless steel trims, stainless steel handrail, open burners under cast iron grid, solid top, static gas oven, electric hot cupboard, salamander support.