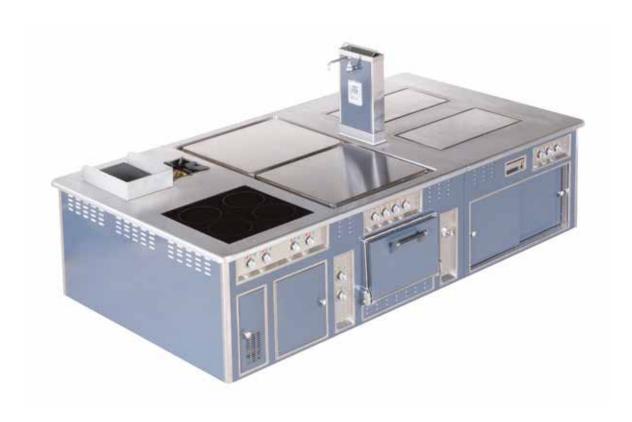

# WESTIN HOTEL - THE CAFÉ - SHANGHAI - P. R. CHINA

- 2002 -

Made to measure central wall stove, stainless steel finish, stainless steel trims, stainless steel shelf, open burners under cast iron grid, gas solid top, static gas oven, smooth gas cast iron grill, gas fryer, charcoal gas grill, cast iron electric plate, neutral cupboards.