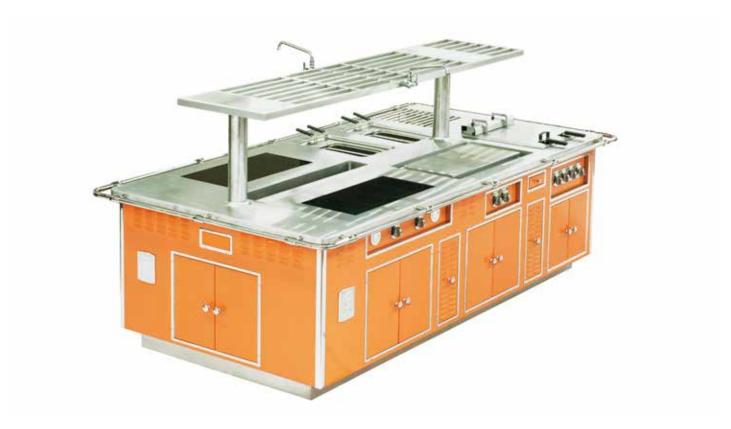

#### SOFITEL HOTEL - MUMBAI - INDIA

- 2010 -

Made to measure central stove, special orange enamel finish RAL 2008, stainless steel and chromium trims, open burners under cast iron grid, 1 solid top, 2 gas ovens, 1 gas pasta cooker, 1 electric bain marie, 1 electric 20 dm² plancha, 1 electric fryer, 1 induction plate 2 zones, 3 vitroceramic plates, open cupboards, stainless steel shelf, 2 electric salamanders, brass handrail all around the stove.