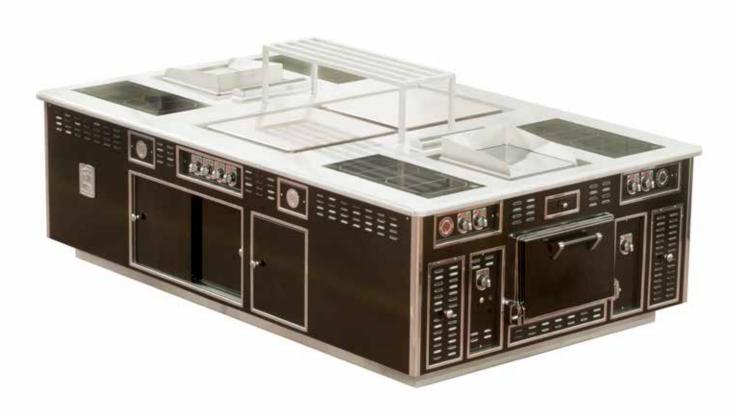

en, 2 wok supports for the burners, 1 electric bain marie, 1 electric vacuum packed, 1 electric ventilated hot cupboard, 1 electric static oven, 1 sink with water tap, 3 cupboards with swing doors, 2 technical cupboards, 3 sockets.



#### RESTAURANT SAN BARBATO - LAVELLO - POTENZA - ITALY

- 2017 -



Made to measure central stove, mat black pepper enamel finish, polished stainless steel and chromium trims, polished stainless steel handrail, only electric functions: 2 pasta cookers, 2 induction hobs 4 zones, 1 'Ecotop' plate, 2 fryers, 1 cast iron bar grill, 1 hot ventilated cupboard, 1 low temperature oven, 1 cutlery sink, 2 cupboards, 1 central stainless steel shelf with 2 water taps, 2 sockets, technical cupboards.



#### EMERALD KEMPINSKI PALACE - A. DUCASSE - DUBAI - UAE

- 2017 -



Made to measure central stove, shiny black pepper enamel finish, polished stainless steel and chromium trims, electric functions: 2 Ecotop plates, 2 chromium planchas, 4 induction hobs 2 zones, 8 sockets, Gas functions: 2 static ovens -2 cupboards with sliding doors, 1 stainless steel central shelf, technical cupboards.



# RESTAURANT CARRÉ DES CHAMPS ELYSÉES PAVILLON LEDOYEN YANNICK ALLENO – PARIS – FRANCE

- 2017 -



Made to measure central stove, special design of stainless steel top and side, mat black pepper enamel finish, special shiny black epoxy finish trims, electric functions: 2 chromium planchas, 2 Ecotop plates, 2 "gastronome" induction hobs, 2 induction hobs 1 zone, 4 sockets – Colored led lights under the top, 2 cutlery sinks, 2 open cupboards, 2 stainless steel shelves,