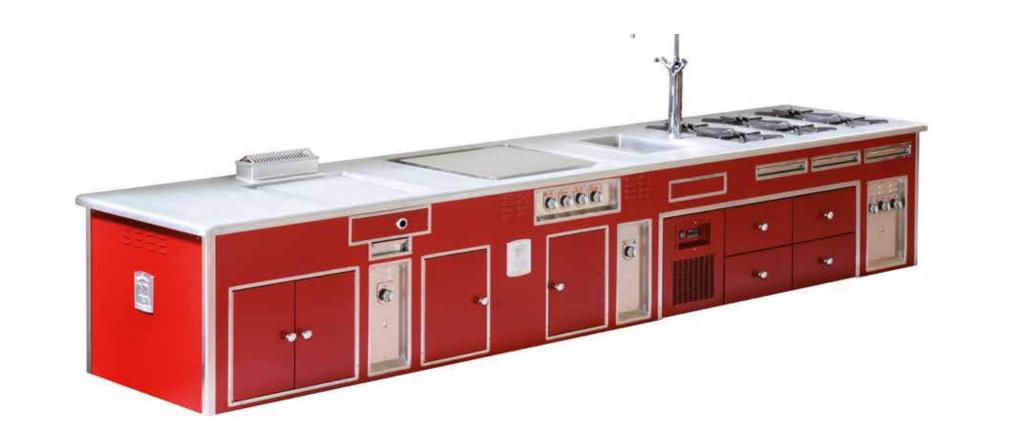

#### HOTEL NEGRESCO - NICE - FRANCE

- 2000 -

Made to measure central stove, white enamelled finish, stainless steel trims, stainless steel handrail, open burners under cast iron grid, solid top, static gas oven, electric hot cupboard, salamander support.