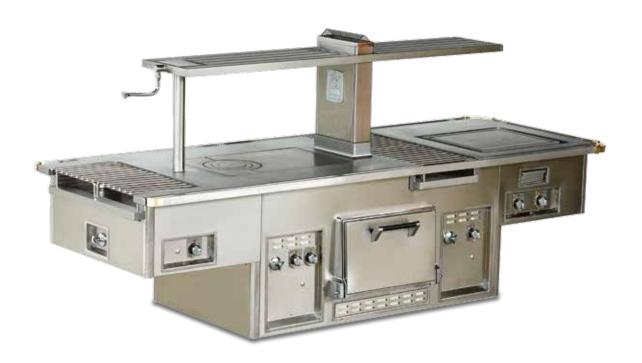

marie, gas cast iron smooth grill, electric cast iron plate, static gas oven.



#### FRANK BUCHHOLZ RESTAURANT - MAINZ - GERMANY

- 2005 -



Traditional made to measure wall stove, stainless steel finish, stainless steel trims, tubular stainless steel shelf, salamander support, splash back on two sides, electric hot cupboard under neutral top, gas cast iron solid top, open cupboard for "Hold O Mat Oven", open burner for GN 1/1 tray, static gas oven.



#### FIRMENICH COMPANY - LA PLAINE - SWITZERLAND

- 2005 -



Podium III – Special blue enamelled finish, stainless steel trims, 1 bain-marie, 1 open burner, 1 induction wok, 1 four zone induction plate, 1 chromium "plancha" with 2 zones, 2 hot drawers, 2 hot drawers for plates.



#### RESTAURANT LE BEAULIEU - LE MANS - FRANCE

- 2005 -



Traditional made to measure "T" wall stove, stainless steel finish, stainless steel trims, central tubular stainless steel shelf, stainless steel hand rail, water tap on the shelf, open burner under stainless steel grid on water tank, gas cast iron solid top, static gas oven, teppanyaki plate with 2 heating areas.



#### CASTLE LESLIE - GLASLOUGH - NORTHERN IRELAND

- 2005 -



Traditional made to measure central stove, ivory enamelled finish, stainless steel trims, central tubular stainless steel shelf, salamander support, gas salamander, stainless steel handrail, gas cast iron solid top, static gas oven, open burner under stainless steel grid on water tank, neutral cupboard.



#### HOTEL SON VIDA - PALMA DE MALLORCA - SPAIN

- 2005 -



Traditional made to measure central stove, stai