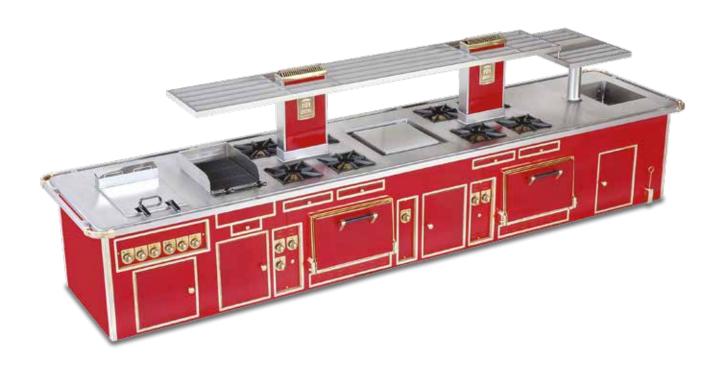

#### RESTAURANT LE CIRQUE - MEXICO CITY - MEXICO

- 2002 -

Traditional made to measure central stove, special orange colour enamelled finish, stainless steel and chromium trims, central stainless steel shelf, hand rails, 4 open burners under stainless steel grid with water tanks, 3 gas solid tops, 2 gas pasta cookers, 1 heating top, 4 gas ovens.