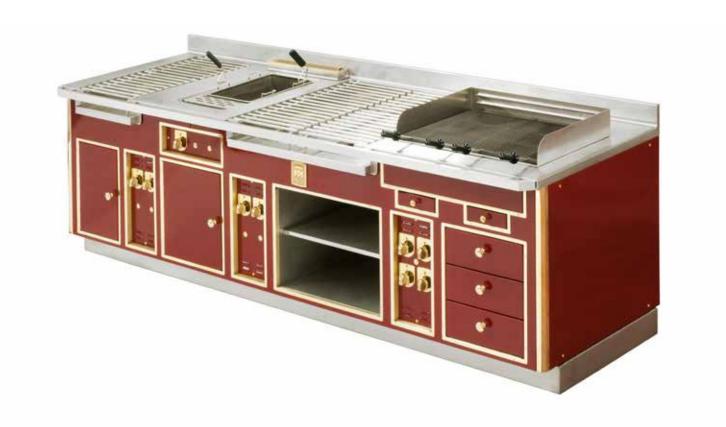

### INTERCONTINENTAL HOTEL - SHENZHEN BAY - P. R. CHINA

- 2006 -

Traditional made to measure central stove, red enamelled finish, brass trims, 8 open burners under cast iron grid, 1 char grill, 1 electric bain-marie, 1 electric fryer, 1 electric grill, 2 gas ovens, 1 hot cupboard, 1 electric salamander with support.