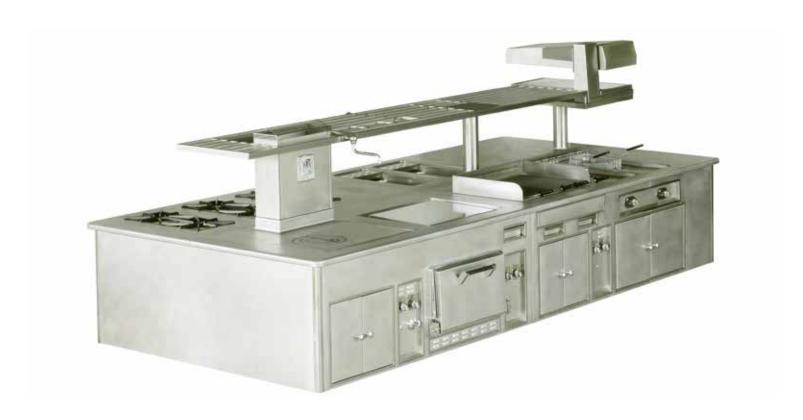

# GRAND HYATT HOTEL - THE NEW YORK GRILL - MUMBAY - INDIA FRONT SIDE

- 2002 -

Made to measure central stove, black enamelled finish, brass trims, open burners under cast iron grid, solid top, gas static oven, charcoal gas grill, hot top, electric fryer, neutral cupboard, open cupboard, stainless steel shelf with bars.

#### GRAND HYATT HOTEL - THE NEW YORK GRILL - MUMBAY - INDIA BACK SIDE

- 2002 -

Made to measure central stove, black enamelled finish, brass trims, open burners under cast iron grid, solid top, gas static oven, charcoal gas grill, hot top, electric fryer, neutral cupboard, open cupboard, stainless steel shelf with bars.