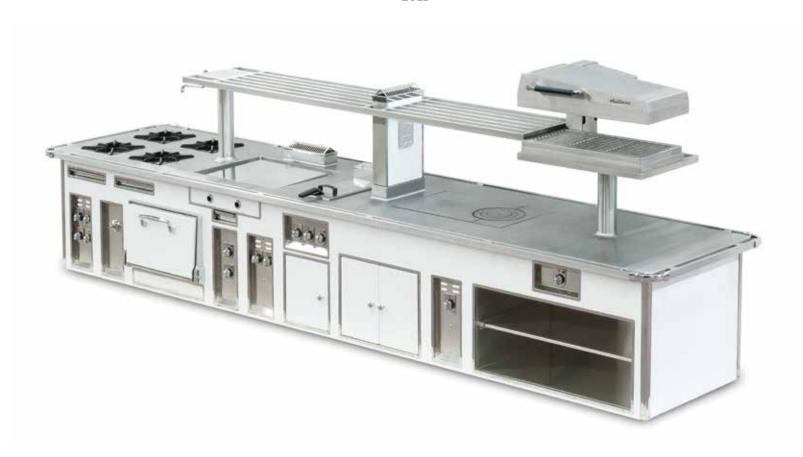

stainless steel shelf with 2 water taps.



#### PRIVATE CUSTOMER - ITALY



Made to measure central stove, white enamel finish, stainless steel and chromium trims, 4 chromium columns, stainless steel handrail all around, 6 open burners under cast iron grid with 2 small pan supports, 1 solid top, 1 gas 30 dm² grill, 1 gas oven, 1 gas multicooker, 1 stainless steel shelf with 1 water tap.



#### PALACE HOTEL - TOKYO - JAPAN



Made to measure central stove, shiny black enamel finish, stainless steel and chromium trims, all electric functions: 2 bain marie, 2 ovens, 1 ribbed 20 dm² grill, 1 fryer, 2 induction plates 4 zones, 2 teppanyaki plates, 1 pasta cooker, 1 sink, 1 stainless steel shelf, 1 salamander with shiny black enamel front panel.



#### DANIAN WANDA CONRAD - CHINA

- 2011 -



Made to measure central stove, white enamel finish, stainless steel and chromium trims, stainless steel handrail all around the stove, 4 open burners under cast iron grid, 1 solid top, 1 gas chromium 30 dm² grill half ribbed/ half smooth, 1 electric oven, 1 electric fryer, 1 stainless steel shelf with water tap, 1 electric salamander on support.



## HÔTEL LE CHEVAL BLANC - YANNICK ALLENO - COURCHEVEL - FRANCE

- 2011 -



Made to measure central stove, special brown enamel finish, stainless steel and chromium tirms, 1 side of the top with curved shape, all electric functions: 1 oven, 1 fryer, 2 induction plates 2 zones, 1 teppanyaki plate, 1 multicooker, 1 stainless steel shelf, 1 salamander.



#### RESTAURANT LA GROTTE - MARSEILLE - FRANCE

- 2012 -



Made to measure central stove,