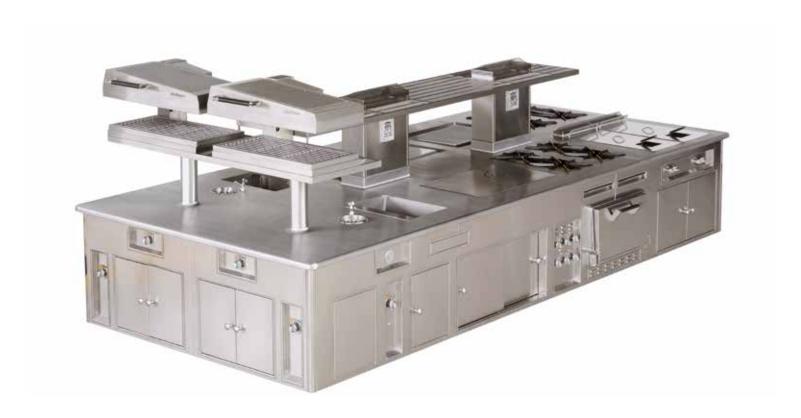

#### ROTANA HOTEL - DUBAI - UNITED ARAB EMIRATES - EASTERN KITCHEN

- 2001 -

Made to measure central stove, stainless steel finish, stainless steel trims, open burners under cast iron grid, gas fryer, static gas oven, gas salamander.

#### ROTANA HOTEL - DUBAI - UNITED ARAB EMIRATES - WESTERN KITCHEN

- 2001 -

Made to measure central stove, stainless steel finish, stainless steel trims, open burners under cast iron grid, wok support, gas fryer, gas pasta cooker, charcoal gas grill, static gas oven, gas salamander, electric hot cupboard, stainless steel shelf with removable grids, open cupboard.