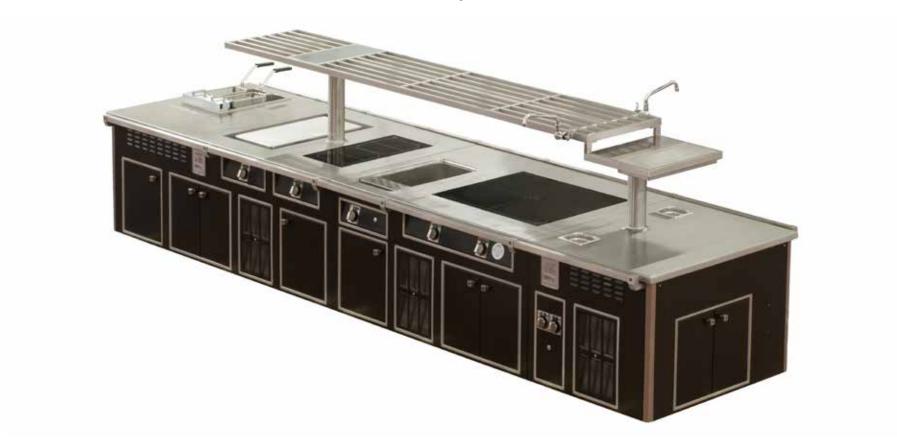

### JAKUBSKA HOTEL - PRAHA - CZECH REPUBLIC

- 2008 -

Made to measure central stove, black enamelled finish, stainless steel and chromium trims, stainless steel handrail, 8 open burners under cast iron grid, solid top, 2 gas woks, charcoal grill, 2 electric bain maries, electric cast iron smooth grill, electric cast iron ribbed grill, electric fryer, 2 electric ovens, neutral cupboards, stainless steel central shelf with salamander support, 2 water taps.