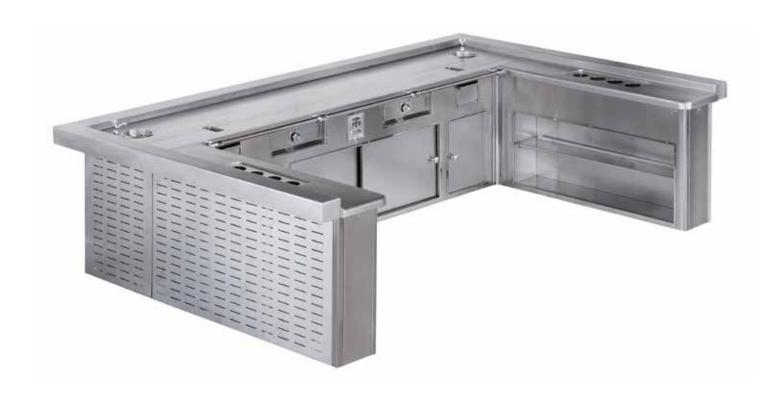

#### ISLAND SHANGRI-LA HOTEL - HONG KONG - P. R. CHINA - FRONT SIDE

- 2001 -

Made to measure central stove, stainless steel finish, stainless steel trims, handrail, open burners under cast iron grid, chromium electric grill, electric oven, electric bain-marie, electric hot cupboard, electric fryer, electric charcoal grill, electric salamander.

#### ISLAND SHANGRI-LA HOTEL - HONG KONG - P. R. CHINA - BACK SIDE

- 2001 -

Made to measure central stove, stainless steel finish, stainless steel trims, handrail, open burners under cast iron grid, chromium electric grill, electric oven, electric bain-marie, electric hot cupboard, electric fryer, electric charcoal grill, electric salamander.