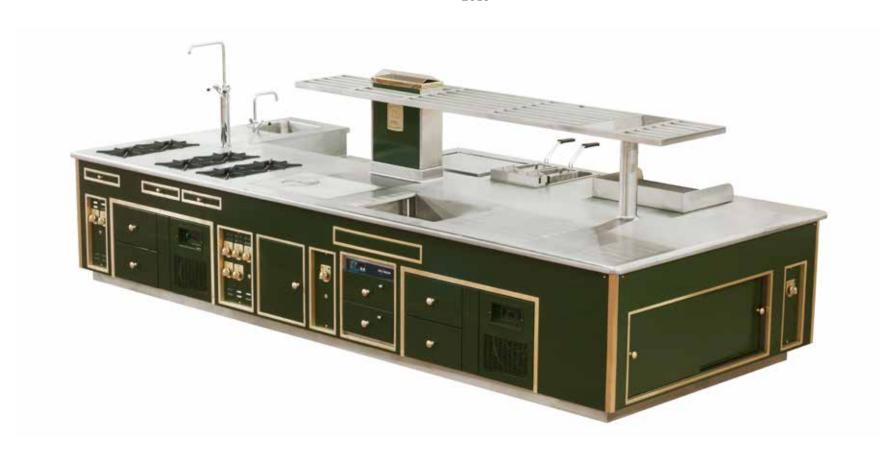

# WESTIN HOTEL - THE CAFÉ - SHANGHAI - P. R. CHINA

- 2002 -

Made to measure central wall stove, stainless steel finish, stainless steel trims, stainless steel shelf, open burners under cast iron grid, gas solid top, static gas oven, smooth gas cast iron grill, gas fryer, charcoal gas grill, cast iron electric plate, neutral cupboards.