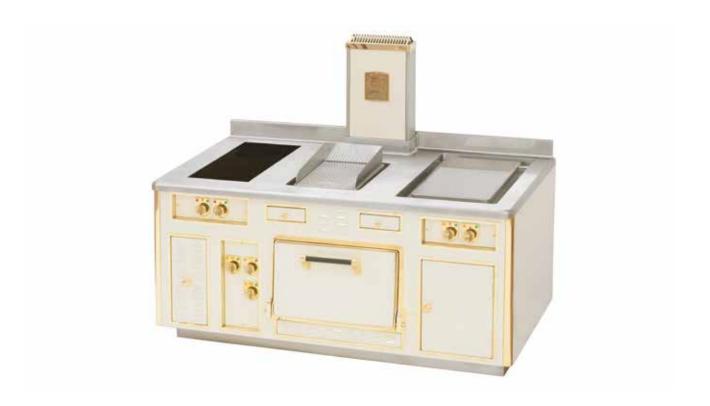

ic fryer, 1 induction plate 4 zones, 1 electric multi-cooker, 1 free cooking plate, 1 electric oven, 1 stainless steel shelf with infrared lamps, 1 stainless steel shelf, 1 electric salamander, neutral cupboards.



# HÔTEL RITZ – PARIS - FRANCE

- 2015 -



Made to measure central stove, special blue enamel finish, polished brass trims, 2 open burners, 2 electric 'Ecotop' plates, 2 induction plates 2 zones, neutral cupboards.



# DVCO - SAO PAULO - BRAZIL

- 2015 -



Made to measure wall stove, white enamel finish, polished brass trims, open burners, 1 gas solid top, 1 gas lava stone grill, 1 electric bain marie, 1 electric plancha, 1 electric fryer, 2 cold drawers, 1 stainless steel shelf, neutral top for gas 425 rotisserie.



#### ELECTROLUX SHOW ROOM - STOCKHOLM - SWEDEN

- 2016 -



Made to measure wall stove, ivory enamel finish, polished brass trims, all electric functions: 1 induction plate 2 zones, 1 fry top, 1 free cooking plate, 1 oven.



# RESTAURANT ALAIN DUCASSE - CHÂTEAU DE VERSAILLES - FRANCE

- 2016 -



Made to measure central stove, mat black enamel finish, polished brass trims, all electric functions: 1 ventilated hot cupboard, 1 plancha, 1 hot top, 4 'Ecotop' plates, 1 induction plate 2 zones, 1 multi cooker, 1 teppan yaki plate, 3 ovens, 1 central stainless steel shelf with water tap, neutral cupboards.



#### RESTAURANT BART VAN WEDDINGEN - BELGIUM

- 2016 -



Made to measure wall stove, Molteni red enamel finish, polished brass trims, 6 open burners under stainless steel grid, 1 gas lava stone grill, 1 gas pasta cooker, 1 open cupboard, 3 drawe