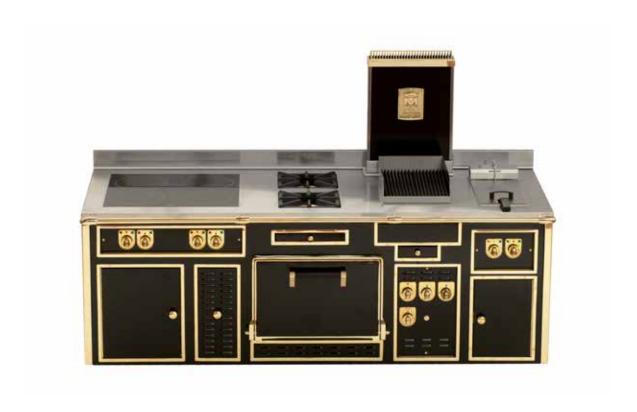

# BE PART OF A LEGEND

- THE MOLTENI COLLECTION -

# THE DREAM OF EVERY GREAT CHEF

Few other names, in the world of professional cooking, are as respected as Molteni. Each stove is crafted and assembled according to chef's needs and preferences. No two Molteni stoves are the same and the size has no limits. Molteni stands in the heart of the most renowned restaurants around the world as well as in the luxurious private residential kitchens.