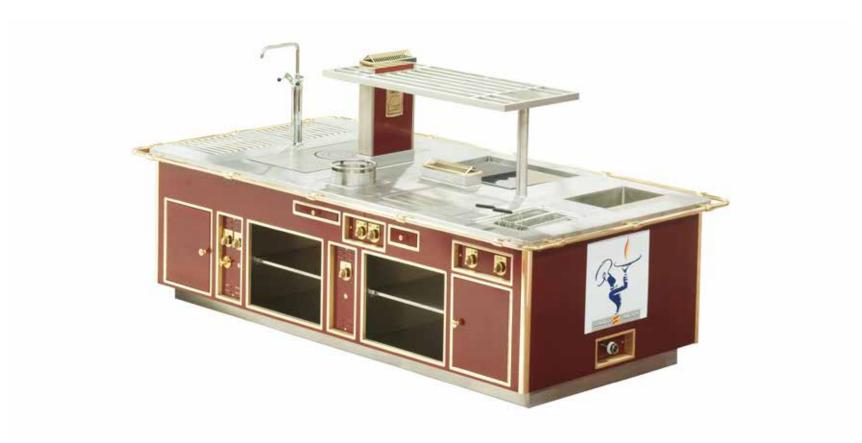

#### SOBRAQUES COMPANY - PERPIGNAN - FRANCE

- 2012 -

Made to measure central stove, red enamelled finish with special serigraphy on 1 side, polished brass trims, 1 open burner under cast iron grid, 2 open burners under stainless steel grid with water tank, 1 gas grill 30 dm² half smooth-half ribbed, 1 solid top, 1 electric bain marie, 1 electric pasta cooker, 1 teppanyaki plate, stainless steel shelf, 1 water tap on colomn, 1 wok support.