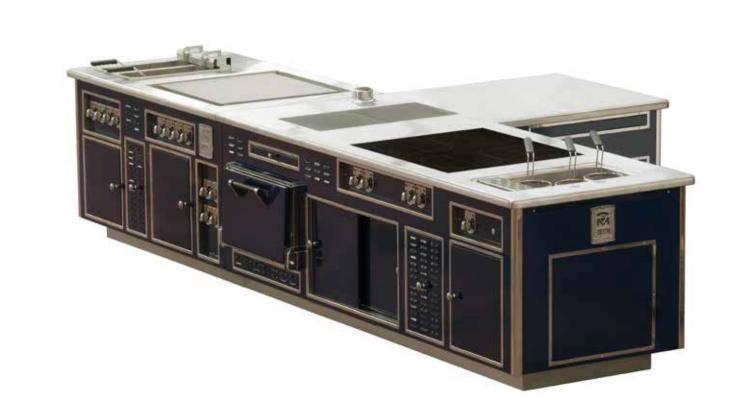

# GRAND HYATT HOTEL - THE NEW YORK GRILL - MUMBAY - INDIA FRONT SIDE

- 2002 -

Made to measure central stove, black enamelled finish, brass trims, open burners under cast iron grid, solid top, gas static oven, charcoal gas grill, hot top, electric fryer, neutral cupboard, open cupboard, stainless steel shelf with bars.

#### GRAND HYATT HOTEL - THE NEW YORK GRILL - MUMBAY - INDIA BACK SIDE

- 2002 -

Made to measure central stove, black enamelled finish, brass trims, open burners under cast iron grid, solid top, gas static oven, charcoal gas grill, hot top, electric fryer, neutral cupboard, open cupboard, stainless steel shelf with bars.