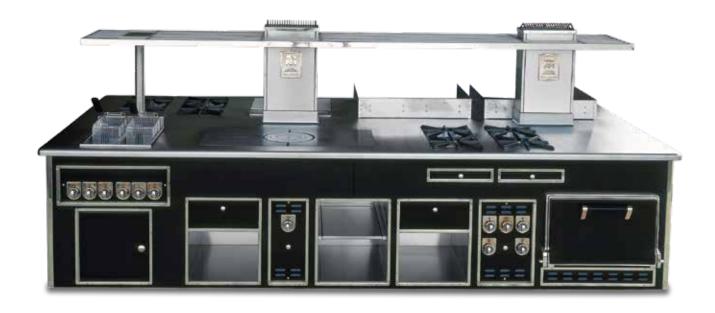

#### ROTANA HOTEL - DUBAI - UNITED ARAB EMIRATES - EASTERN KITCHEN

- 2001 -

Made to measure central stove, stainless steel finish, stainless steel trims, open burners under cast iron grid, gas fryer, static gas oven, gas salamander.

#### ROTANA HOTEL - DUBAI - UNITED ARAB EMIRATES - WESTERN KITCHEN

- 2001 -

Made to measure central stove, stainless steel finish, stainless steel trims, open burners under cast iron grid, wok support, gas fryer, gas pasta cooker, charcoal gas grill, static gas oven, gas salamander, electric hot cupboard, stainless steel shelf with removable grids, open cupboard.