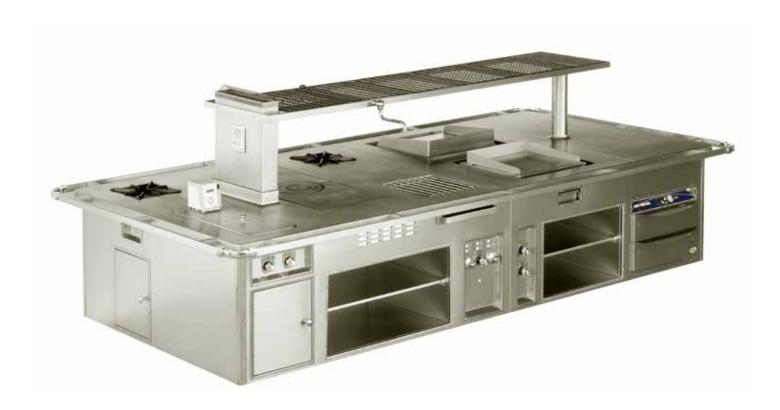

al made to measure wall stove, black enamelled finish, stainless steel and chromium trims, 2 chromium caryatid columnns with lion feet, 4 gas open burners under cast iron grid, induction plate 2 areas, electric smooth cast iron grill, electric pasta cooker 40 litre, electric oven, electric hot cupboard.



## RESTAURANT CÔTÉ PLAGE, CÔTÉ JARDIN RÉSIDENCE LES FILAOS - MAURITIUS -

- 2009 -



Traditional made to measure central stove, three stainless steel finish sides and one black enamelled side with serigraphy, stainless steel and chromium trims, 6 gas open burners under cast iron grid, 3 gas cast iron grills 2 with smooth plate and one ribbed, gas static oven GN 2/1, 2 bain-marie, electric fryer, electric pasta cooker 40 litre, open cupboards.



#### CASINO DE LILLE - FRANCE

- 2010 -



Traditional made to measure central stove, stainless steel finish, stainless steel and chromium trims, 2 gas open burners under cast iron grid, open burner under stainless steel grid, solid top, electric smooth chromed grill, teppanyaki plate, electric multicooker, gas static oven GN 2/1, 2 hot drawers, open cupboards, stainless steel shelf with water tap.



# HÔTEL MATIGNON - PARIS - FRANCE

- 2010 -



Traditional made to measure central stove, stainless steel finish, stainless steel and chromium trims, open burner under stainless steel grid, 2 smooth electric cast iron grills, electric solid top Ecotherm 4 areas, 2 vitroceramic plates, electric multicooker, 2 hot drawers, closed cupboards, water tap on column, stainless steel sink flush and integrated into the top, shower hose, 5 wat