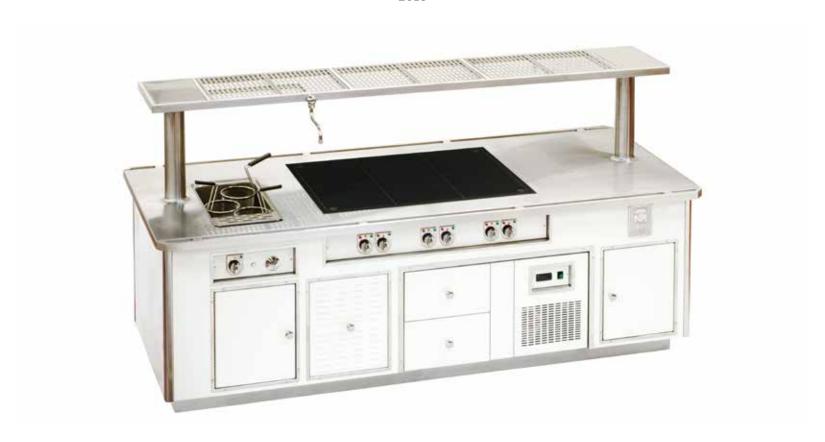

#### FIRMENICH COMPANY - LA PLAINE - SWITZERLAND

- 2005 -

Podium III – Special blue enamelled finish, stainless steel trims, 1 bain-marie, 1 open burner, 1 induction wok, 1 four zone induction plate, 1 chromium "plancha" with 2 zones, 2 hot drawers, 2 hot drawers for plates.