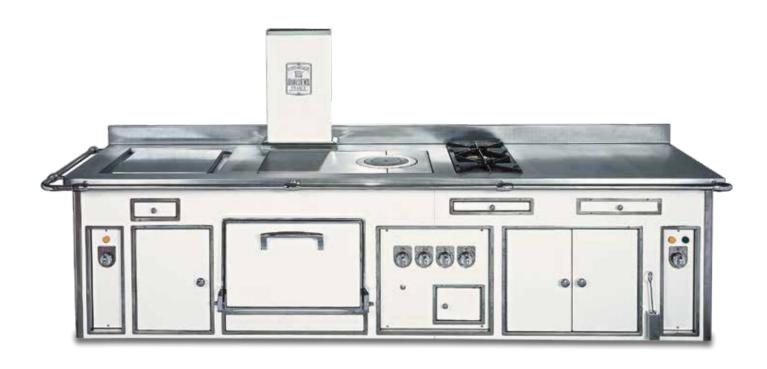

## REYNON DELICATESSEN - LYON - FRANCE

- 2001 -

Made to measure central stove, stainless steel finish, stainless steel and chromium trims, hand rail, open burners under cast iron grid, solid top, static gas ovens.