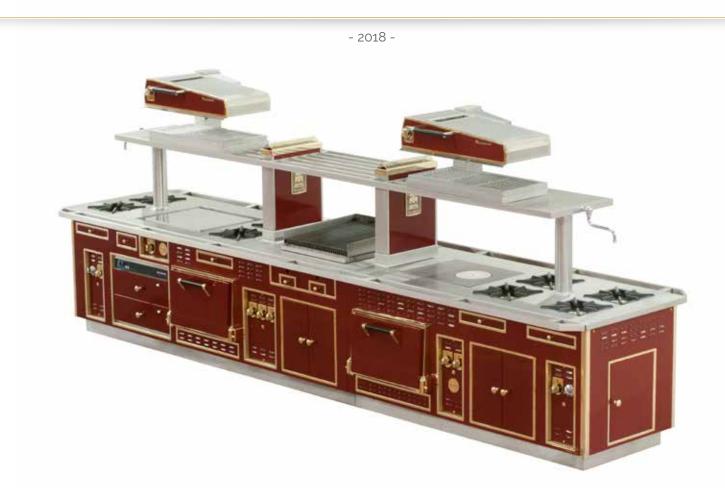

# HÔTEL LE LUTETIA – PARIS – FRANCE

- 2018 -

Made to measure central stove, stainless steel finish, stainless steel and chromium trims, all electric: 1 bain-marie, 2 static ovens, 2 induction hobs 4 zones, 1 Teppan Yaki plate, 1 cast iron grill half ribbed/half smooth, 1 Ecotop plate, technical cupboards.