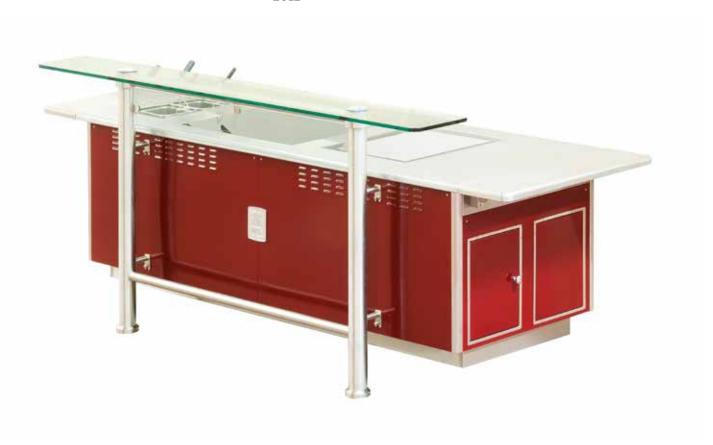

#### RISTORANTE MAJORE - RAGUSA (SICILIA) - ITALY

- 2012 -

Made to measure stove (with 1 side as wall stove), green enamelled finish with special serigraphy, polished brass trims, 2 open burners under stainless steel grid, 2 solid tops, 1 induction plate 2 zones, 1 hot cupboard, 1 water tap on column, 1 shelf.