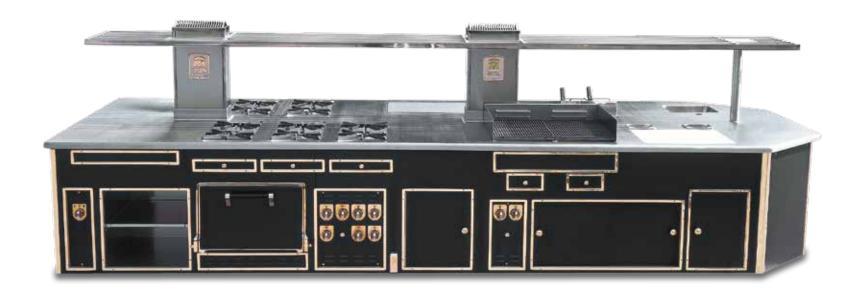

#### ISLAND SHANGRI-LA HOTEL - HONG KONG - P. R. CHINA - FRONT SIDE

- 2001 -

Made to measure central stove, stainless steel finish, stainless steel trims, handrail, open burners under cast iron grid, chromium electric grill, electric oven, electric bain-marie, electric hot cupboard, electric fryer, electric charcoal grill, electric salamander.

#### ISLAND SHANGRI-LA HOTEL - HONG KONG - P. R. CHINA - BACK SIDE

- 2001 -

Made to measure central stove, stainless steel finish, stainless steel trims, handrail, open burners under cast iron grid, chromium electric grill, electric oven, electric bain-marie, electric hot cupboard, electric fryer, electric charcoal grill, electric salamander.