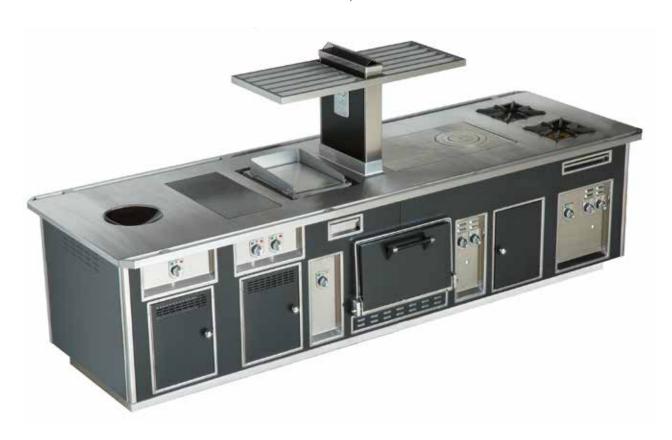

#### DE KARMELIET RESTAURANT - BRUGES - BELGIUM

- 2000 -

Made to measure central stove, white enamelled finish, stainless steel trims, open burners under stainless steel grid, static gas oven, induction plate, stainless steel shelf.