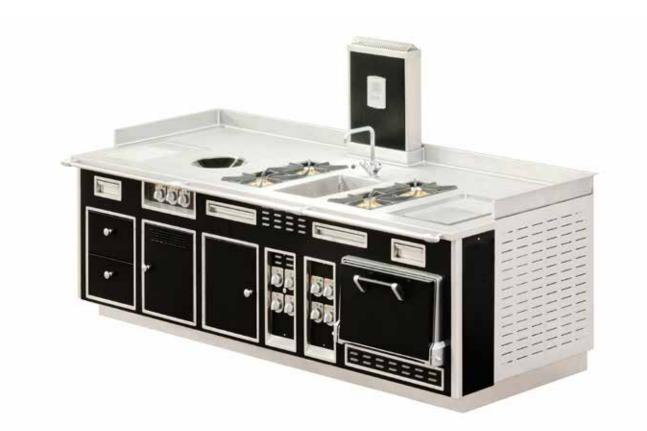

### DOLCE & GABBANA - MILAN - ITALY

- 2005 -

Traditional made to measure central stove, black enamelled finish, stainless steel trims, central tubular stainless steel shelf, salamander support, Electrolux electric salamander, water tap on shelf, 3 large surface induction plates with open cupboard underneath, electric smooth chromium grill, electric hot cupboard, electric solid top Ecotherm 4 areas, induction wok with open cupboard underneath, electric pasta cooker, electric fryer, bain-marie.