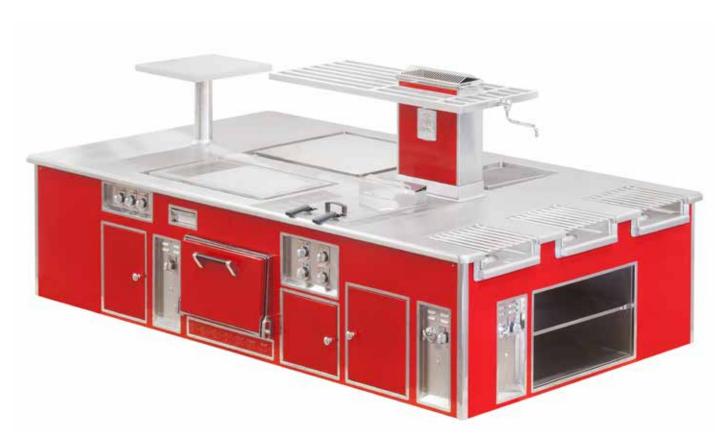

#### RESTAURANT LA GROTTE - MARSEILLE - FRANCE

- 2012 -

Made to measure central stove, special orange enamel finish, stainless steel and chromium trims, 4 open burners under cast iron grid, 2 gas ovens, 1 electric bain marie, 1 electric chromium 20 dm² ribbed grill, 1 electric chromium 30 dm² plancha, 3 Ecotherm plates, 1 electric pasta cooker, hot drawers, 1 ventilated hot cupboard, 1 removable grill for open burner, 1 wok support for open burner, 1 water tap, 1 stainless steel shelf, 1 electric salamander.