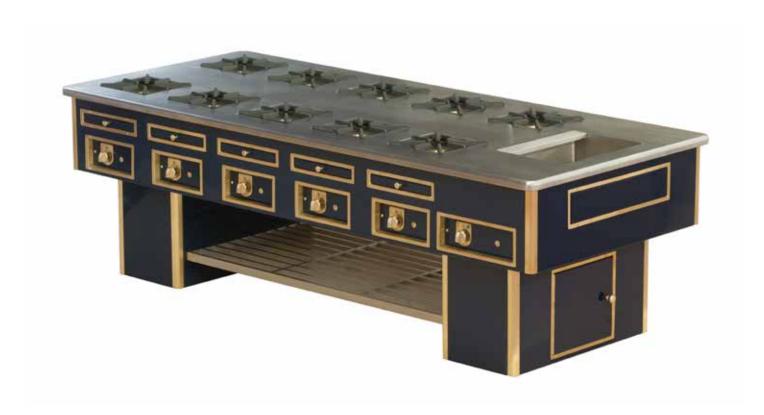

#### ROTANA HOTEL - DUBAI - UNITED ARAB EMIRATES - EASTERN KITCHEN

- 2001 -

Made to measure central stove, stainless steel finish, stainless steel trims, open burners under cast iron grid, gas fryer, static gas oven, gas salamander.