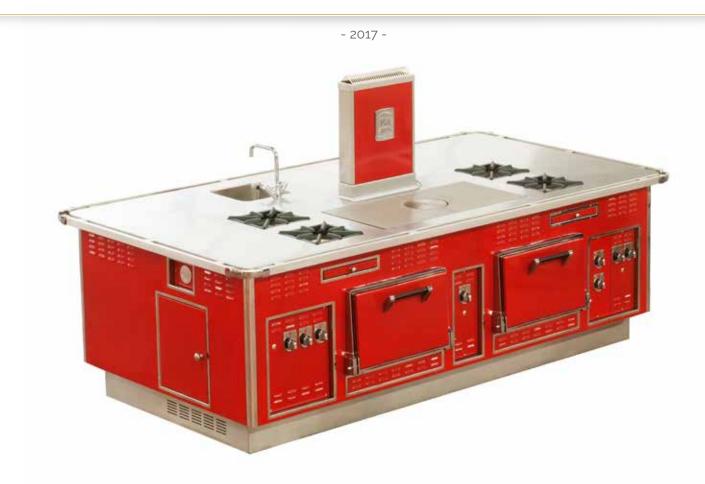

# PRIVATE CUSTOMER - HUNGARY

- 2017 -

Made to measure central stove, shiny black pepper enamel finish, polished brass trims, polished brass handrail, 4 open burners under cast iron grid, 1 electric static oven, 1 teppan yaki plate, 1 fryer, 1 ecotop plate, 1 induction hob 2 zones, 1 induction wok, 2 pasta cookers, 2 open cupboards, 3 technical cupboards, 1 stainless steel shelf with 2 water taps.