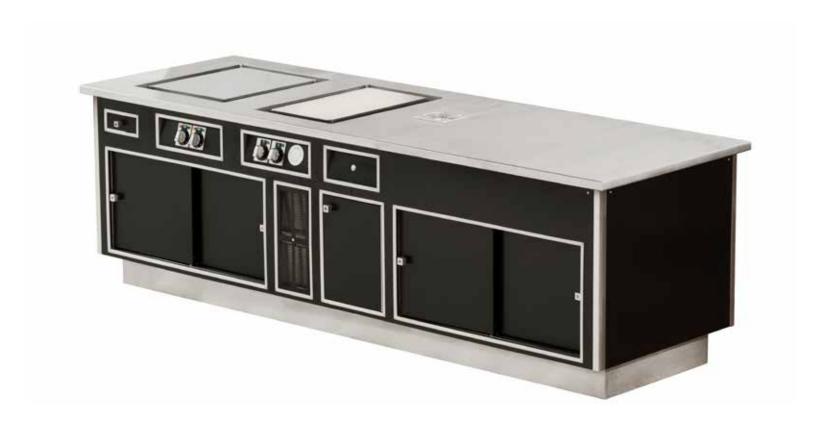

Made to measure central stove, 1923 line, Molteni red enamel finish, polished brass trims, 2x2 open burners under cast iron grid, 1 electric plancha, 1 electric fryer, 1 FreeCooking plate, 2 electric pasta cookers, 2 sockets, 1 neutral cupboard with sliding doors, 2 open cupboards, 1 stainless steel shelf with water tap, 1 salamander support, technical cupboards.



#### SUPERCELL - HELSINKI - FINLAND

- 2019 -



Made to measure central stove, 1923 line, mat 'pepper' black enamel finish, polished brass trims, 2 gas solid tops, 1 gas charbroiler grill, 2 special safety glasses, 1 electric smooth plancha 15 dm², 1 electric fryer, 4 electric hot plates, 1 electric static oven, 1 open cupboard, technical cupboard.





### RESTAURANT HANS VAN WOLDE – MAASTRICHT – THE NETHERLANDS

- 2019 -



Made to measure central stove, Caractère line, mat 'pepper' black enamel finish, brushed stainless steel and mat chromium trims, stainless steel top, only electric functions: 1 smooth plancha 30 dm², 1 Ecotop plate, 2 sockets, 1 cutlery sink, 2 neutral cupboards with sliding doors, technical cupboards.



# PRIVATE CUSTOMER – CÔTE D'AZUR – FRANCE

- 2019 -



Made to measure wall stove, 1923 line, shiny 'pepper' black enamel finish, polished brass trims, 2 gas open burners under cast iron grid, 1 gas lava stone grill, 1 electric fryer, 1 induction hob 4 zones, 1 gas static oven, technical cupboards.



# PRIVATE CUSTOMER – CÔTE D'AZUR – FRANCE

- 2019 -



Made to measure central stove, 1923 line, shiny 'pepper' black enamel finish, polished brass trims, Decor top "Entzo", 1 cold cupboar