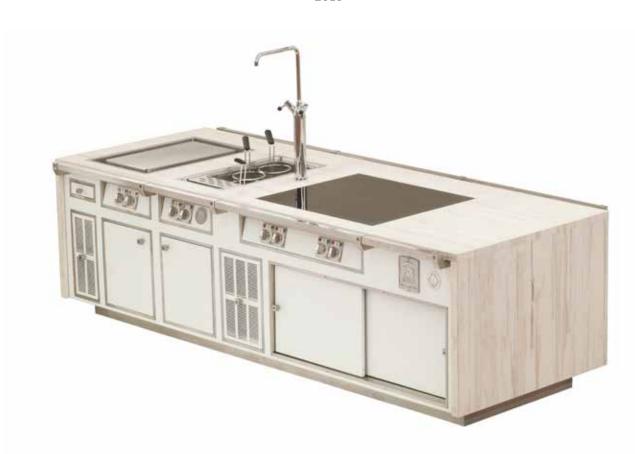

#### FIXTURE KITCHEN AND BATH SHOWROOM - SAN DIEGO - USA

- 2009 -

Traditional wall stove G200, special green enamelled finish, stainless steel and chromium trims, 2 open burners under cast iron grid, solid top, electric smooth chromed grill gas oven, electric hot cupboard.