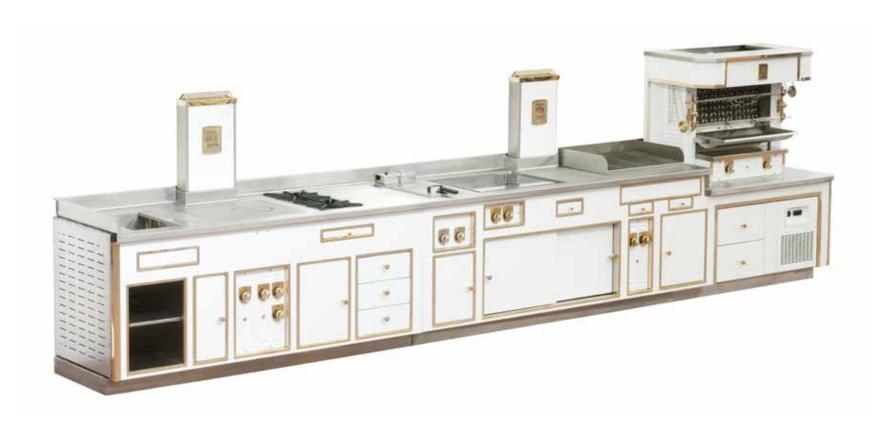

Ecotherm plate, 1 electric grill 30 dm², 1 open cupboard GN 1/1, neutral drawers GN 1/1, space for combi oven, 1 water tap, 1 folding table.



# SOFITEL HOTEL - HO CHI MINH - VIETNAM

- 2015 -



Made to measure central stove, special yellow color enamel finish, polished brass trims, 4 hot tops, 1 electric fry top, 1 electric fryer, 1 induction plate 4 zones, 1 electric multi-cooker, 1 free cooking plate, 1 electric oven, 1 stainless steel shelf with infrared lamps, 1 stainless steel shelf, 1 electric salamander, neutral cupboards.



# HÔTEL RITZ – PARIS - FRANCE

- 2015 -



Made to measure central stove, special blue enamel finish, polished brass trims, 2 open burners, 2 electric 'Ecotop' plates, 2 induction plates 2 zones, neutral cupboards.



# DVCO - SAO PAULO - BRAZIL

- 2015 -



Made to measure wall stove, white enamel finish, polished brass trims, open burners, 1 gas solid top, 1 gas lava stone grill, 1 electric bain marie, 1 electric plancha, 1 electric fryer, 2 cold drawers, 1 stainless steel shelf, neutral top for gas 425 rotisserie.



#### ELECTROLUX SHOW ROOM - STOCKHOLM - SWEDEN

- 2016 -



Made to measure wall stove, ivory enamel finish, polished brass trims, all electric functions: 1 induction plate 2 zones, 1 fry top, 1 free cooking plate, 1 oven.



# RESTAURANT ALAIN DUCASSE - CHÂTEAU DE VERSAILLES - FRANCE

- 2016 -



Made to measure central stove, mat black enamel finish, polished brass trims, all electric functions: 1 ventilated hot cupboard, 1 plancha, 1 hot top, 4 'Ecotop' plates, 1 induction plate 2 zones, 1 multi cooker, 1 teppan yaki plate