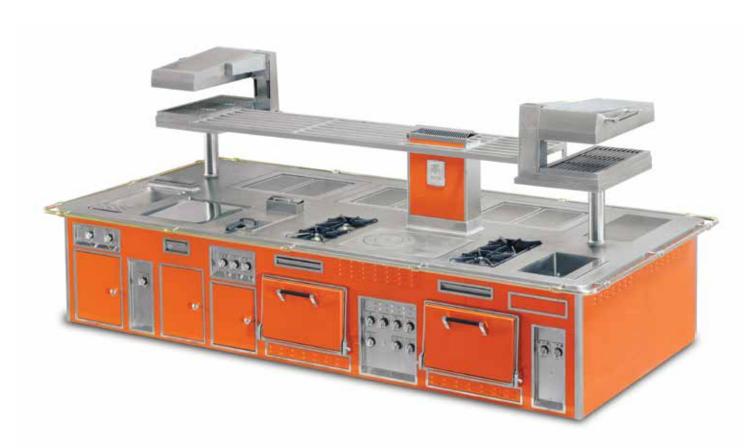

#### RESTAURANT LE CIRQUE - MEXICO CITY - MEXICO

- 2002 -

Traditional made to measure central stove, special orange colour enamelled finish, stainless steel and chromium trims, central stainless steel shelf, hand rails, 4 open burners under stainless steel grid with water tanks, 3 gas solid tops, 2 gas pasta cookers, 1 heating top, 4 gas ovens.