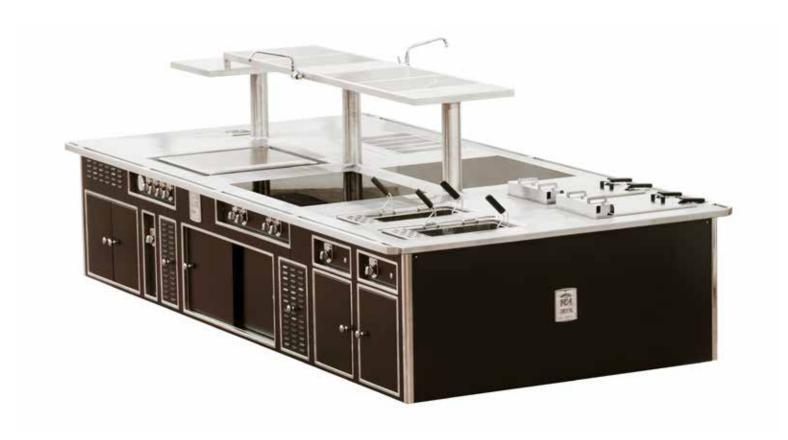

st iron grid, 1 electric static oven, 1 teppan yaki plate, 1 fryer, 1 ecotop plate, 1 induction hob 2 zones, 1 induction wok, 2 pasta cookers, 2 open cupboards, 3 technical cupboards, 1 stainless steel shelf with 2 water taps.



# PRIVATE CUSTOMER - CLEVELAND - USA



Made to measure central stove, special red enamel finish RAL 3000, polished stainless steel and chromium trims, polished stainless steel handrail, 4 gas open burners under cast iron grid, 1 gas central solid top, 1 gas static oven, 2 wok supports for the burners, 1 electric bain marie, 1 electric vacuum packed, 1 electric ventilated hot cupboard, 1 electric static oven, 1 sink with water tap, 3 cupboards with swing doors, 2 technical cupboards, 3 sockets.



#### RESTAURANT SAN BARBATO - LAVELLO - POTENZA - ITALY

- 2017 -



Made to measure central stove, mat black pepper enamel finish, polished stainless steel and chromium trims, polished stainless steel handrail, only electric functions: 2 pasta cookers, 2 induction hobs 4 zones, 1 'Ecotop' plate, 2 fryers, 1 cast iron bar grill, 1 hot ventilated cupboard, 1 low temperature oven, 1 cutlery sink, 2 cupboards, 1 central stainless steel shelf with 2 water taps, 2 sockets, technical cupboards.



#### EMERALD KEMPINSKI PALACE - A. DUCASSE - DUBAI - UAE

- 2017 -



Made to measure central stove, shiny black pepper enamel finish, polished stainless steel and chromium trims, electric functions: 2 Ecotop plates, 2 chromium planchas, 4 induction hobs 2 zones, 8 sockets, Gas functions: 2 static ovens -2 cupboards with sliding doors, 1 stainless steel central shelf,