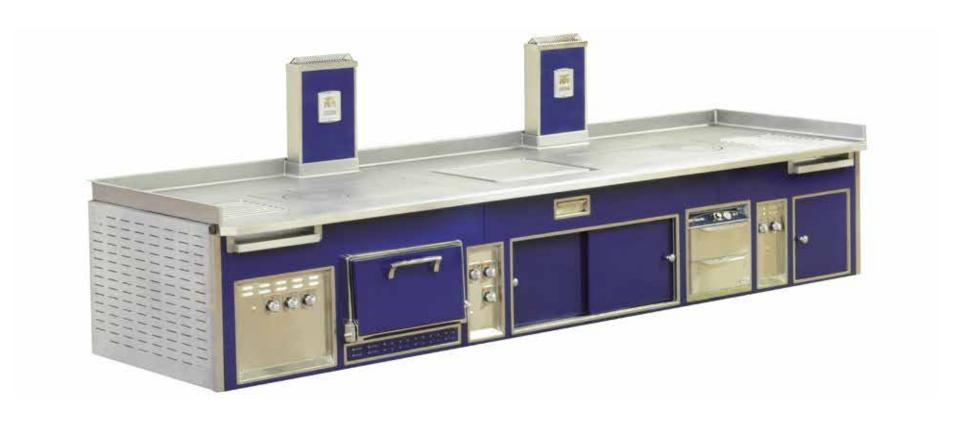

#### FIRMENICH COMPANY - LA PLAINE - SWITZERLAND

- 2005 -

Podium III – Special blue enamelled finish, stainless steel trims, 1 bain-marie, 1 open burner, 1 induction wok, 1 four zone induction plate, 1 chromium "plancha" with 2 zones, 2 hot drawers, 2 hot drawers for plates.