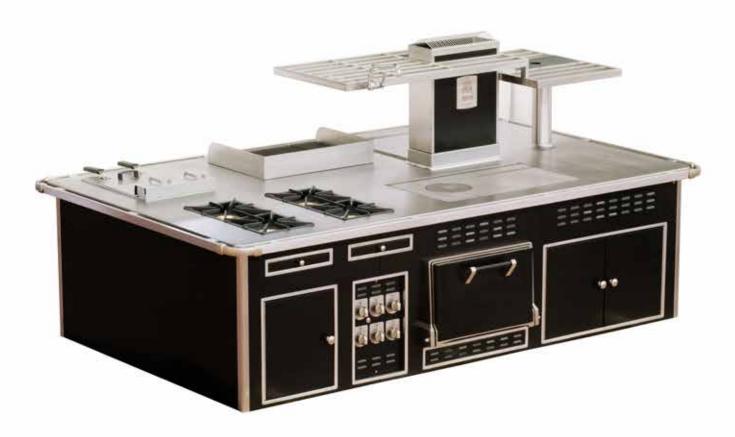

#### RESTAURANT LE CIRQUE - MEXICO CITY - MEXICO

- 2002 -

Traditional made to measure central stove, special orange colour enamelled finish, stainless steel and chromium trims, central stainless steel shelf, hand rails, 4 open burners under stainless steel grid with water tanks, 3 gas solid tops, 2 gas pasta cookers, 1 heating top, 4 gas ovens.