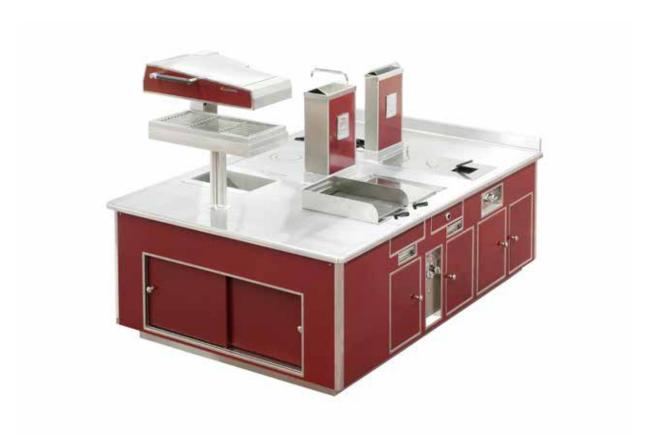

#### HOTEL NEGRESCO - NICE - FRANCE

- 2000 -

Made to measure central stove, white enamelled finish, stainless steel trims, stainless steel handrail, open burners under cast iron grid, solid top, static gas oven, electric hot cupboard, salamander support.