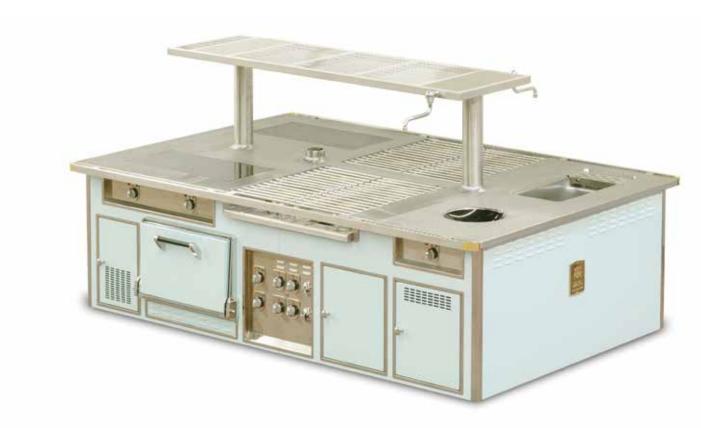

#### VILLA JOYA HOTEL - ALBUFEIRA - PORTUGAL

- 2005 -

Traditional made to measure central stove, blue enamelled finish, brass trims, central tubular stainless steel shelf, salamander support, electric salamander (not shown), handrail, cast iron gas solid tops, static gas ovens, open burners under cast iron grid, gas pasta cooker, smooth electric grill, hot tops, hot cupboards.