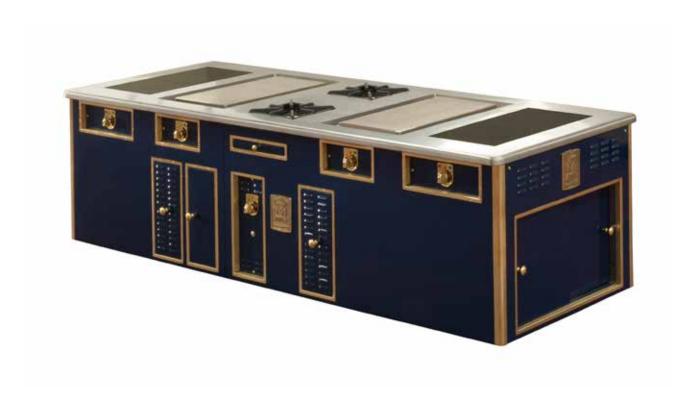

aps, 2 sockets.



#### RESTAURANT ALLARD - ALAIN DUCASSE - PARIS - FRANCE





Made to measure wall stove, mat black enamelled finish, polished brass trims, 6 open burners under cast iron grid, 3 static gas ovens, 1 Ecotherm plate, 1 electric grill 30 dm², 1 open cupboard GN 1/1, neutral drawers GN 1/1, space for combi oven, 1 water tap, 1 folding table.



# SOFITEL HOTEL - HO CHI MINH - VIETNAM

- 2015 -



Made to measure central stove, special yellow color enamel finish, polished brass trims, 4 hot tops, 1 electric fry top, 1 electric fryer, 1 induction plate 4 zones, 1 electric multi-cooker, 1 free cooking plate, 1 electric oven, 1 stainless steel shelf with infrared lamps, 1 stainless steel shelf, 1 electric salamander, neutral cupboards.



# HÔTEL RITZ – PARIS - FRANCE

- 2015 -



Made to measure central stove, special blue enamel finish, polished brass trims, 2 open burners, 2 electric 'Ecotop' plates, 2 induction plates 2 zones, neutral cupboards.



# DVCO - SAO PAULO - BRAZIL

- 2015 -



Made to measure wall stove, white enamel finish, polished brass trims, open burners, 1 gas solid top, 1 gas lava stone grill, 1 electric bain marie, 1 electric plancha, 1 electric fryer, 2 cold drawers, 1 stainless steel shelf, neutral top for gas 425 rotisserie.



#### ELECTROLUX SHOW ROOM - STOCKHOLM - SWEDEN

- 2016 -



Made to measure wall stove, ivory enamel finish, polished brass trims, all electric functions: 1 induction plate 2 zones, 1 fry top, 1 free cooking plate, 1 oven.



# RESTAURANT ALAIN DUCASSE - CHÂTEAU DE VERSAILLES - FRANCE

- 2016 -



Made to measure