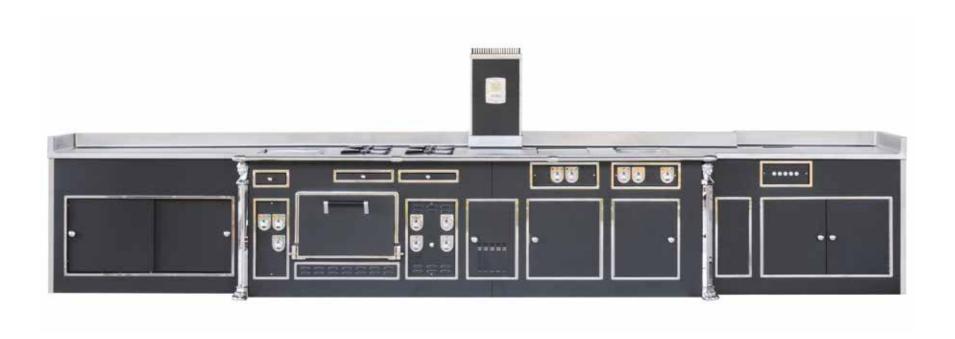

Handrail tubes

Handrail supports

Dream your Molteni stove and we create for you. No two Molteni stoves are the same and the size has no limits.