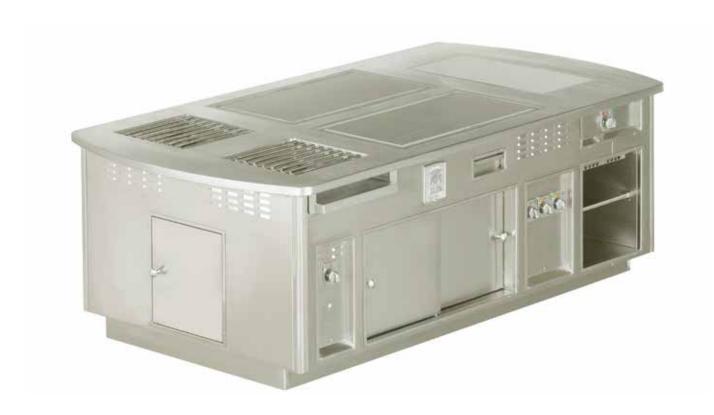

ims, 2 gas open burners under cast iron grid, open burner under stainless steel grid, solid top, electric smooth chromed grill, teppanyaki plate, electric multicooker, gas static oven GN 2/1, 2 hot drawers, open cupboards, stainless steel shelf with water tap.



# HÔTEL MATIGNON - PARIS - FRANCE

- 2010 -



Traditional made to measure central stove, stainless steel finish, stainless steel and chromium trims, open burner under stainless steel grid, 2 smooth electric cast iron grills, electric solid top Ecotherm 4 areas, 2 vitroceramic plates, electric multicooker, 2 hot drawers, closed cupboards, water tap on column, stainless steel sink flush and integrated into the top, shower hose, 5 water resistant plugs.



#### ULTRAVIOLET RESTAURANT - PAUL PAIRET - SHANGHAI - P.R. CHINA

- 2010 -



Traditional made to measure central stove with rounded edge stainless steel top, stainless steel finish, stainless steel and chromium trims, 2 open burners under stainless steel grid, 2 teppanyaki plates, induction plates large surface, passthrough neutral cupboards.



# ONE&ONLY HOTEL LE ST GÉRAN - MAURITIUS

- 2010 -



Traditional made to measure central stove, stainless steel finish, stainless steel and chromium trims, 10 open burners under cast iron grid, gas fryer 2x15 litre, solid top, 2 bain-maire, 2 electric chromium grills one smooth and one ribbed, 3 gas static ovens GN 2/1, 2 hot ventilated cupboards, hot static drawers, stainless steel shelf with two salamander supports, 2 electric salamanders, 2 stainless steel sinks flush and integrated into the top.



#### TIANJIN HOTEL