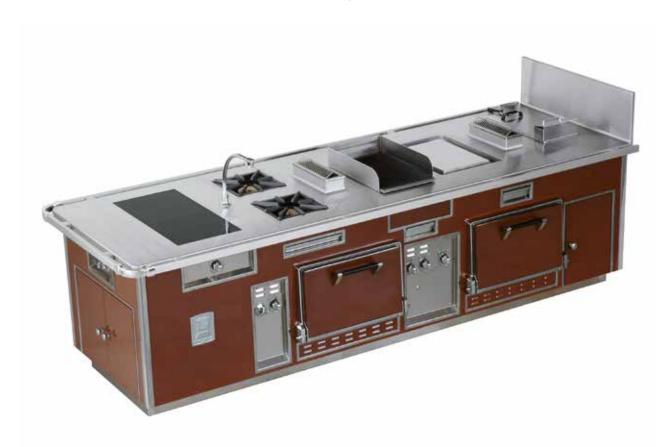

#### VAN THOURNOUT RESTAURANT - SIJSELE - BELGIUM

- 2000 -

Made to measure wall stove, white enamelled finish, stainless steel and chromium trims, stainless steel handrail, open burners under cast iron grid, solid top, static gas oven, smooth electric grill, electric hot cupboard.