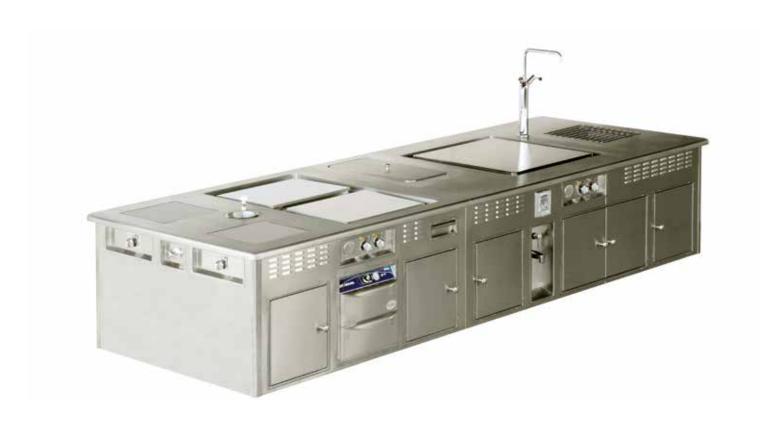

e to measure central stove, three stainless steel finish sides and one black enamelled side with serigraphy, stainless steel and chromium trims, 6 gas open burners under cast iron grid, 3 gas cast iron grills 2 with smooth plate and one ribbed, gas static oven GN 2/1, 2 bain-marie, electric fryer, electric pasta cooker 40 litre, open cupboards.



#### CASINO DE LILLE - FRANCE

- 2010 -



Traditional made to measure central stove, stainless steel finish, stainless steel and chromium trims, 2 gas open burners under cast iron grid, open burner under stainless steel grid, solid top, electric smooth chromed grill, teppanyaki plate, electric multicooker, gas static oven GN 2/1, 2 hot drawers, open cupboards, stainless steel shelf with water tap.



# HÔTEL MATIGNON - PARIS - FRANCE

- 2010 -



Traditional made to measure central stove, stainless steel finish, stainless steel and chromium trims, open burner under stainless steel grid, 2 smooth electric cast iron grills, electric solid top Ecotherm 4 areas, 2 vitroceramic plates, electric multicooker, 2 hot drawers, closed cupboards, water tap on column, stainless steel sink flush and integrated into the top, shower hose, 5 water resistant plugs.



#### ULTRAVIOLET RESTAURANT - PAUL PAIRET - SHANGHAI - P.R. CHINA

- 2010 -



Traditional made to measure central stove with rounded edge stainless steel top, stainless steel finish, stainless steel and chromium trims, 2 open burners under stainless steel grid, 2 teppanyaki plates, induction plates large surface, passthrough neutral cupboards.



# ONE&ONLY HOTEL LE ST GÉRAN - MAURI