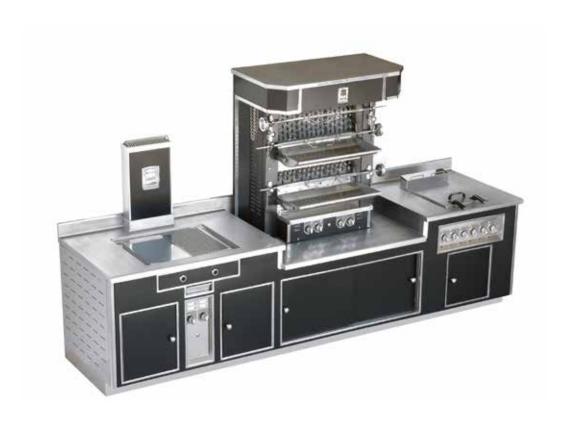

#### CASA TUA - MIAMI - FLORIDA - USA

- 2000 -

Made to measure stove, blue enamelled finish, brass trims, open burners under stainless steel grid, static gas oven, solid top, ribbed electric grill, smooth electric grill, electric pasta cooker.