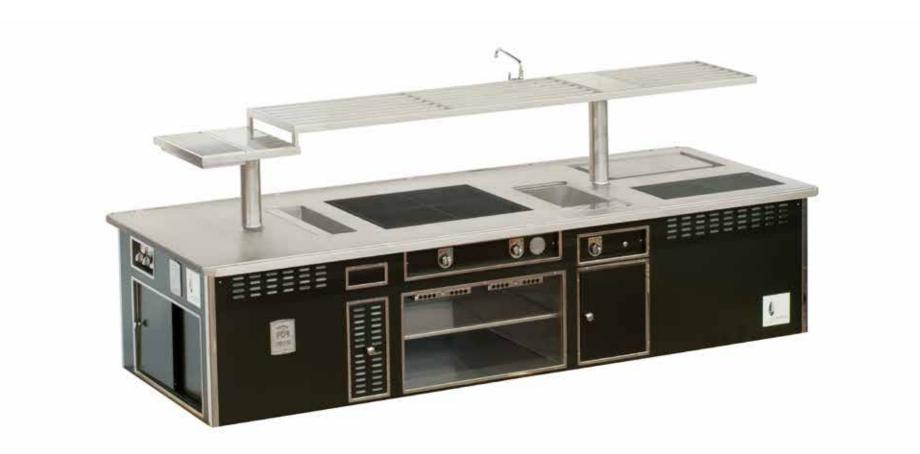

# PRIVATE CUSTOMER – CÔTE D'AZUR – FRANCE

- 2019 -

Made to measure central stove, 1923 line, shiny 'pepper' black enamel finish, polished brass trims, Decor top "Entzo", 1 cold cupboard, 3 sockets, free space for dishwasher.