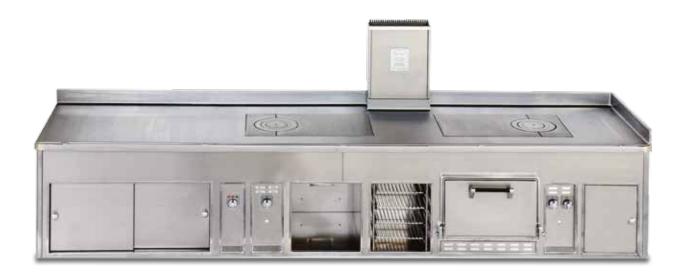

#### ROTANA HOTEL - DUBAI - UNITED ARAB EMIRATES - EASTERN KITCHEN

- 2001 -

Made to measure central stove, stainless steel finish, stainless steel trims, open burners under cast iron grid, gas fryer, static gas oven, gas salamander.

#### ROTANA HOTEL - DUBAI - UNITED ARAB EMIRATES - WESTERN KITCHEN

- 2001 -

Made to measure central stove, stainless steel finish, stainless steel trims, open burners under cast iron grid, wok support, gas fryer, gas pasta cooker, charcoal gas grill, static gas oven, gas salamander, electric hot cupboard, stainless steel shelf with removable grids, open cupboard.