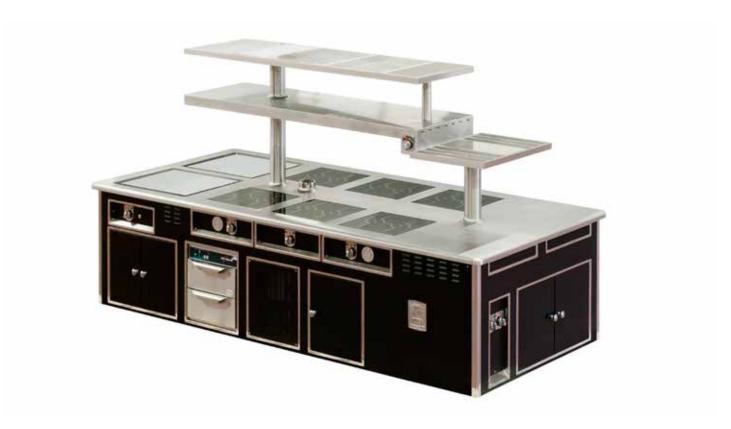

# GOLF DE SAINT TROPEZ - GASSIN - CÔTE D'AZUR - FRANCE

- 2006 -

Traditional made to measure central stove, special grey enamelled finish, stainless steel and chromium trims, stainless steel handrail, four 1 zone induction plates, 2 teppanyaki plates, 2 induction woks, 1 fryer, 1 pasta cooker.