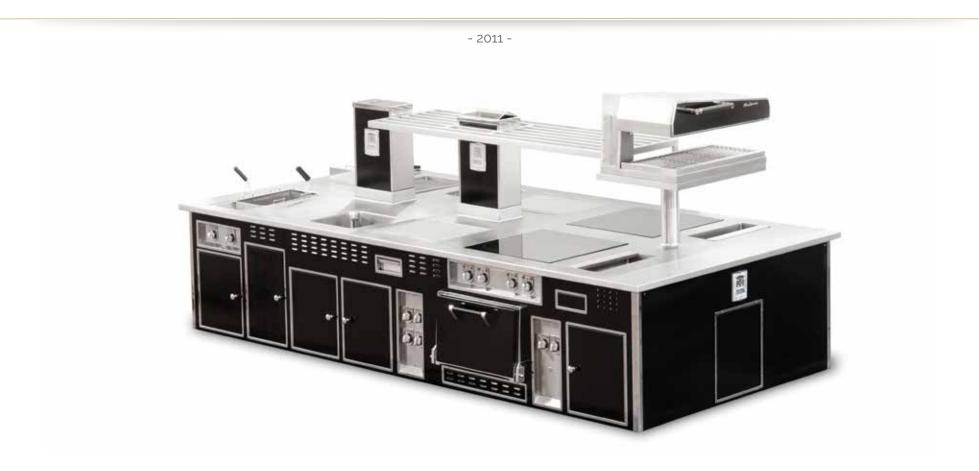

.



#### CAMI AGRITURISMO - SAVIO DI RAVENNA - ITALY

- 2011 -



Made to measure central stove, special turquoise enamel finish, stainless steel and chromium trims, stainless steel handrail with brass corners on 2 sides, 8 open burners under stainless steel grid with water tank, 1 induction wok, 2 induction plates 2 zones, 1 electric pasta cooker, 1 electric oven, 1 stainless steel shelf with 2 water taps.



#### PRIVATE CUSTOMER - ITALY



Made to measure central stove, white enamel finish, stainless steel and chromium trims, 4 chromium columns, stainless steel handrail all around, 6 open burners under cast iron grid with 2 small pan supports, 1 solid top, 1 gas 30 dm² grill, 1 gas oven, 1 gas multicooker, 1 stainless steel shelf with 1 water tap.



#### PALACE HOTEL - TOKYO - JAPAN



Made to measure central stove, shiny black enamel finish, stainless steel and chromium trims, all electric functions: 2 bain marie, 2 ovens, 1 ribbed 20 dm² grill, 1 fryer, 2 induction plates 4 zones, 2 teppanyaki plates, 1 pasta cooker, 1 sink, 1 stainless steel shelf, 1 salamander with shiny black enamel front panel.



#### DANIAN WANDA CONRAD - CHINA

- 2011 -



Made to measure central stove, white enamel finish, stainless steel and chromium trims, stainless steel handrail all around the stove, 4 open burners under cast iron grid, 1 solid top, 1 gas chromium 30 dm² grill half ribbed/ half smooth, 1 electric oven, 1 electric fryer, 1 stainless steel shelf with water tap, 1 electric salamander on support.



## HÔTEL LE CHEVAL BLANC - YANNICK ALLENO - COURCHEVEL - FRANCE

- 2011 -