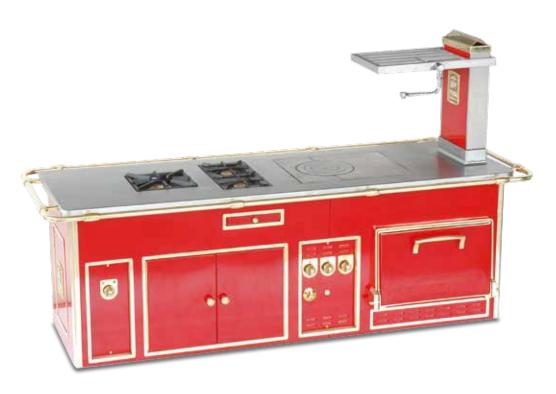

# BE PART OF A LEGEND

- THE MOLTENI COLLECTION -

# THE DREAM OF EVERY GREAT CHEF

Few other names, in the world of professional cooking, are as respected as Molteni. Each stove is crafted and assembled according to chef's needs and preferences. No two Molteni stoves are the same and the size has no limits. Molteni stands in the heart of the most renowned restaurants around the world as well as in the luxurious private residential kitchens.