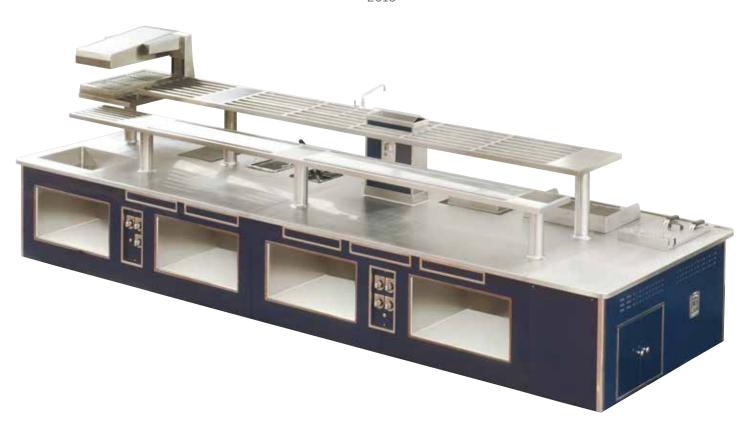

#### ROTANA HOTEL - DUBAI - UNITED ARAB EMIRATES - EASTERN KITCHEN

- 2001 -

Made to measure central stove, stainless steel finish, stainless steel trims, open burners under cast iron grid, gas fryer, static gas oven, gas salamander.

#### ROTANA HOTEL - DUBAI - UNITED ARAB EMIRATES - WESTERN KITCHEN

- 2001 -

Made to measure central stove, stainless steel finish, stainless steel trims, open burners under cast iron grid, wok support, gas fryer, gas pasta cooker, charcoal gas grill, static gas oven, gas salamander, electric hot cupboard, stainless steel shelf with removable grids, open cupboard.