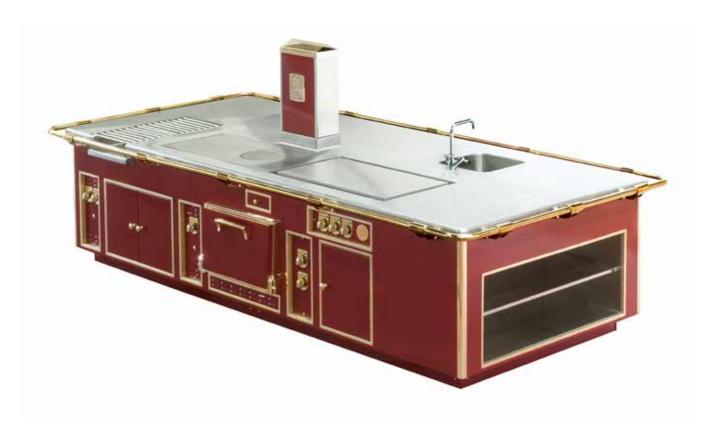

### ANTICA CORTE PALLAVICINA - POLESINE PARMENSE - ITALY

- 2008 -

Made to measure central stove, green enamelled finish, brass trims, 2 solid tops, gas pasta cooker, induction plate, electric oven GN 2/1, hot cupboard, pass-through neutral cupboard, salamander support.