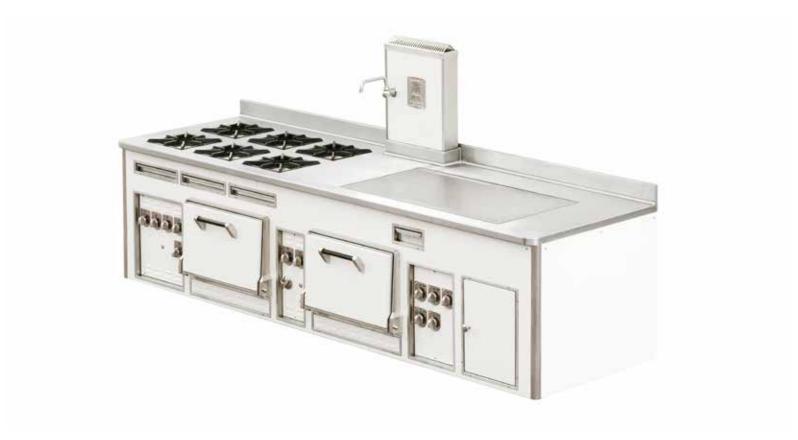

## REYNON DELICATESSEN - LYON - FRANCE

- 2001 -

Made to measure central stove, stainless steel finish, stainless steel and chromium trims, hand rail, open burners under cast iron grid, solid top, static gas ovens.