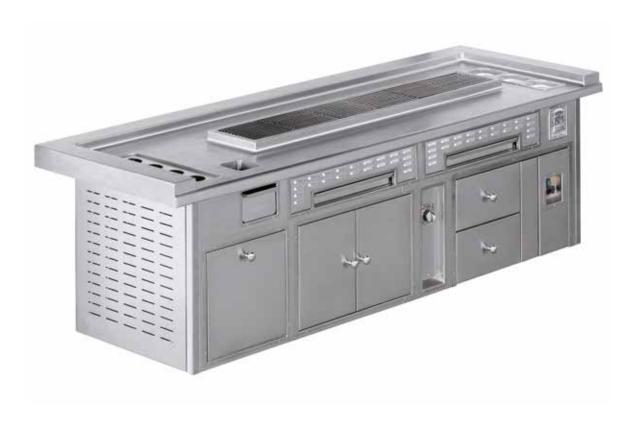

# GRAND HYATT HOTEL - THE NEW YORK GRILL - MUMBAY - INDIA FRONT SIDE

- 2002 -

Made to measure central stove, black enamelled finish, brass trims, open burners under cast iron grid, solid top, gas static oven, charcoal gas grill, hot top, electric fryer, neutral cupboard, open cupboard, stainless steel shelf with bars.

#### GRAND HYATT HOTEL - THE NEW YORK GRILL - MUMBAY - INDIA BACK SIDE

- 2002 -

Made to measure central stove, black enamelled finish, brass trims, open burners under cast iron grid, solid top, gas static oven, charcoal gas grill, hot top, electric fryer, neutral cupboard, open cupboard, stainless steel shelf with bars.