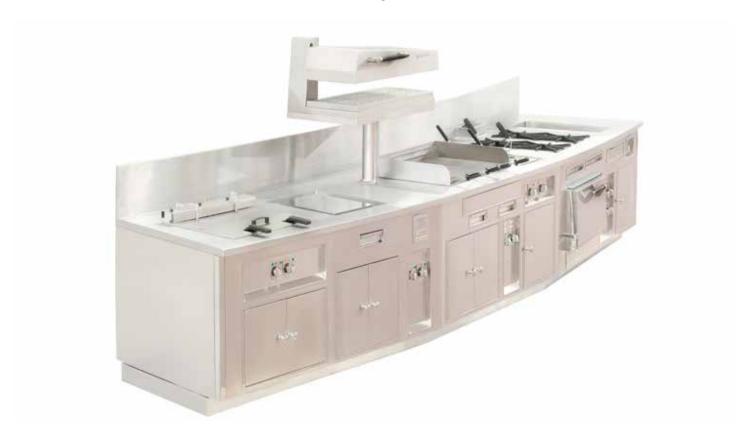

ANCE

- 2013 -



Made to measure central stove, red enamel finish, polished brass trims, gas fonctions: 3 open burners under cast iron grid, 1 salamander with red enamel front panel with serigraphy - Electric functions: 1 chromium smooth grill, 1 teppanyaki plate, 2 ovens, 1 ecotherm plate, 2 hot cupboards, 3 bain marie, 1 hot drawer, stainless steel shelf, 3 sockets, 2 cast iron removable grills for open burners.



# ST REGIS HOTEL - CHENGDU - CHINA

- 2013 -



Made to measure central stove, mat black enamel finish, shiny copper trims, stainless steel handrail all around the stove with shiny copper corners, all electric: 7 cast iron plates, 1 frytop 30dm², 1 oven, 1 fryer, 1 induction plate 4 zones, 2 infrared lamps, stainless steel shelf.



# ROTANA HOTEL - AMMAN - JORDAN

- 2013 -



Traditional made to measure wall stove, special curved shape, stainless steel finish, polished stainless steel and chromium trims, open burners under cast iron grid, 1 gas oven, 1 gas charcoal grill, 1 electric bain marie, 1 electric smooth grill 15dm², 1 electric fryer, 1 electric pasta cooker, 1 electric salamander with support, neutral cupboards.



#### RESTAURANT ALICE EATALY - MILAN - ITALY

- 2014 -



Traditional made to measure central stove, white enamel finish, polished stainless steel and chromium trims, all electric functions:

1 Ecotherm plate, 2 induction plates, 2 teppanyaki plates, 1 pasta cooker, 1 multicooker,

1 low temperature oven, central bar shelf with 2 taps, neutral cupboards, open cupboards, sockets.



# LE COUVENT DES MINIMES HOTEL & SPAS MANE (ALPES DE HAUTE