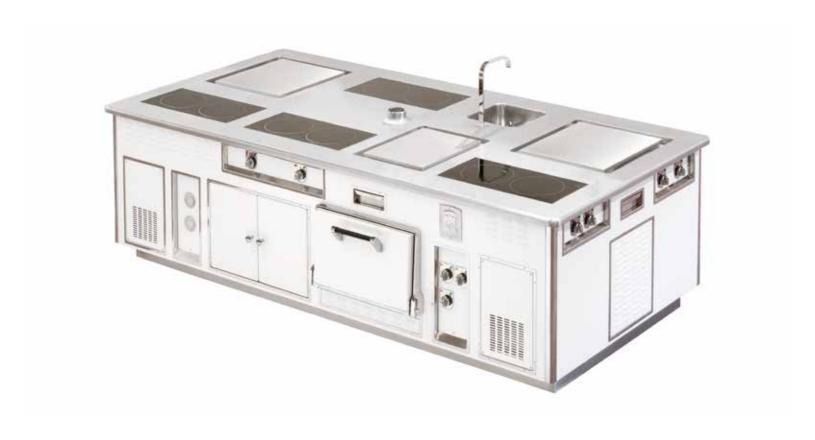

#### SOFITEL HOTEL - MUMBAI - INDIA

- 2010 -

Made to measure central stove, special orange enamel finish RAL 2008, stainless steel and chromium trims, open burners under cast iron grid, 1 solid top, 2 gas ovens, 1 gas pasta cooker, 1 electric bain marie, 1 electric 20 dm² plancha, 1 electric fryer, 1 induction plate 2 zones, 3 vitroceramic plates, open cupboards, stainless steel shelf, 2 electric salamanders, brass handrail all around the stove.