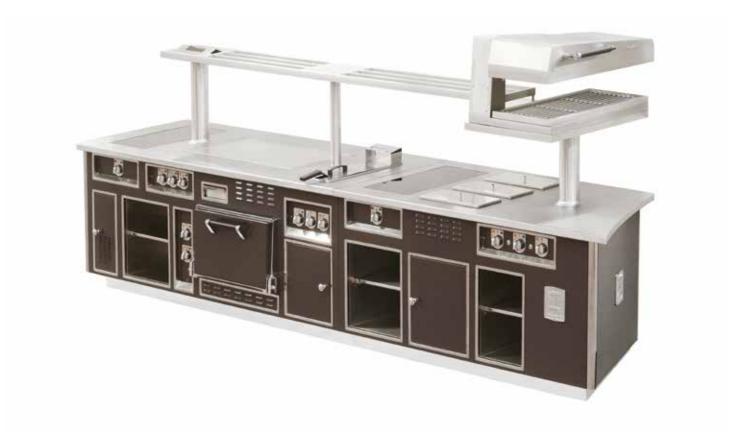

Made to measure central stove, shiny black enamel finish, stainless steel and chromium trims, all electric functions: 2 bain marie, 2 ovens, 1 ribbed 20 dm² grill, 1 fryer, 2 induction plates 4 zones, 2 teppanyaki plates, 1 pasta cooker, 1 sink, 1 stainless steel shelf, 1 salamander with shiny black enamel front panel.



#### DANIAN WANDA CONRAD - CHINA

- 2011 -



Made to measure central stove, white enamel finish, stainless steel and chromium trims, stainless steel handrail all around the stove, 4 open burners under cast iron grid, 1 solid top, 1 gas chromium 30 dm² grill half ribbed/ half smooth, 1 electric oven, 1 electric fryer, 1 stainless steel shelf with water tap, 1 electric salamander on support.



## HÔTEL LE CHEVAL BLANC - YANNICK ALLENO - COURCHEVEL - FRANCE

- 2011 -



Made to measure central stove, special brown enamel finish, stainless steel and chromium tirms, 1 side of the top with curved shape, all electric functions: 1 oven, 1 fryer, 2 induction plates 2 zones, 1 teppanyaki plate, 1 multicooker, 1 stainless steel shelf, 1 salamander.



#### RESTAURANT LA GROTTE - MARSEILLE - FRANCE

- 2012 -



Made to measure central stove, special orange enamel finish, stainless steel and chromium trims, 4 open burners under cast iron grid, 2 gas ovens, 1 electric bain marie, 1 electric chromium 20 dm² ribbed grill, 1 electric chromium 30 dm² plancha, 3 Ecotherm plates, 1 electric pasta cooker, hot drawers, 1 ventilated hot cupboard, 1 removable grill for open burner, 1 wok support for open burner, 1 water tap, 1 stainless steel shelf, 1 electric salamander.