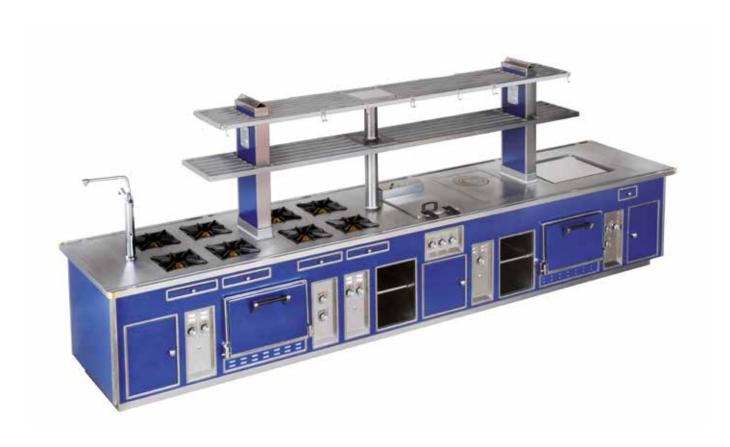

ries, electric cast iron smooth grill, electric cast iron ribbed grill, electric fryer, 2 electric ovens, neutral cupboards, stainless steel central shelf with salamander support, 2 water taps.



### ALMA CULINARY SCHOOL - PARMA - ITALY

- 2008 -



Traditional made to measure central stove, blue enameled finish, stainless steel and chromium trims, vitroceramic plate, induction plate, neutral cupboard with sliding doors.



### PRIVATE CUSTOMER - LONDON - UNITED KINGDOM

- 2008 -



Traditional made to measure wall stove, whaite enamelled finish, stainless steel and chromium trims, 2 water taps, 4 open burners under cast iron grid, electric solid top with Ecotherm plate, charcol grill, gas wok, 2 electric ovens GN 2/1.



### ESPEROS BLUE VILLAGE & SPA - RHODES ISLAND - GREECE

- 2008 -



Traditional made to measure central stove, blue enamelled finish, stainless steel and chromium trims, 8 open burners under cast iron grid, solid top, electric cast iron smooth grill, 2 electric ovens GN 2/1, electric fryer, water tap on column, central stainless steel shelf.



### HOTEL SAN PIETRO - POSITANO - ITALY

- 2008 -



Made to measure central stove, black enamelled finish, stainless steel and chromium trims, stainless steel rectangular handrail, large surface induction plate, electric pasta cooker 40 litre, electric oven GN 2/1, hot cupboard, water tap on column.



### VILLA GERNETTO - ITALY

- 2009 -



Traditional made to measure central stove, stainless steel finish, brass trims, stainless steel handrail with brass supports, 4 open burners under stainless steel grid, elect