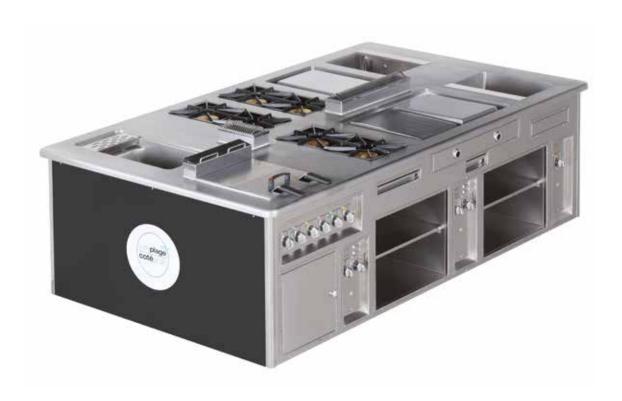

## RESTAURANT CÔTÉ PLAGE, CÔTÉ JARDIN RÉSIDENCE LES FILAOS - MAURITIUS -

- 2009 -

Traditional made to measure central stove, three stainless steel finish sides and one black enamelled side with serigraphy, stainless steel and chromium trims, 6 gas open burners under cast iron grid, 3 gas cast iron grills 2 with smooth plate and one ribbed, gas static oven GN 2/1, 2 bain-marie, electric fryer, electric pasta cooker 40 litre, open cupboards.