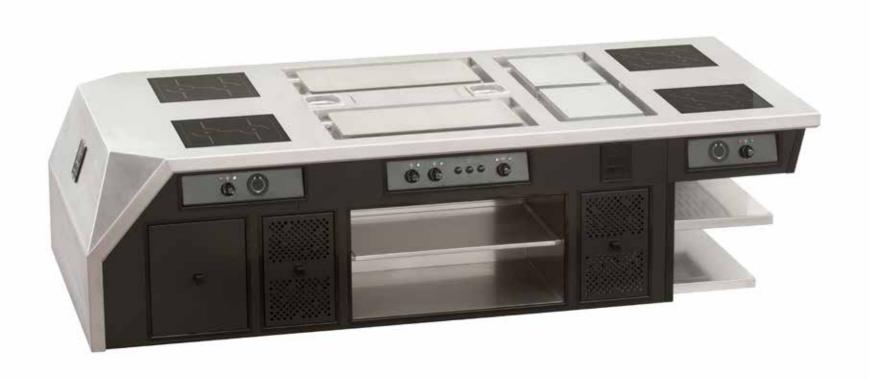

nless steel handrail, only electric functions: 2 pasta cookers, 2 induction hobs 4 zones, 1 'Ecotop' plate, 2 fryers, 1 cast iron bar grill, 1 hot ventilated cupboard, 1 low temperature oven, 1 cutlery sink, 2 cupboards, 1 central stainless steel shelf with 2 water taps, 2 sockets, technical cupboards.



#### EMERALD KEMPINSKI PALACE - A. DUCASSE - DUBAI - UAE

- 2017 -



Made to measure central stove, shiny black pepper enamel finish, polished stainless steel and chromium trims, electric functions: 2 Ecotop plates, 2 chromium planchas, 4 induction hobs 2 zones, 8 sockets, Gas functions: 2 static ovens -2 cupboards with sliding doors, 1 stainless steel central shelf, technical cupboards.



# RESTAURANT CARRÉ DES CHAMPS ELYSÉES PAVILLON LEDOYEN YANNICK ALLENO – PARIS – FRANCE

- 2017 -



Made to measure central stove, special design of stainless steel top and side, mat black pepper enamel finish, special shiny black epoxy finish trims, electric functions: 2 chromium planchas, 2 Ecotop plates, 2 "gastronome" induction hobs, 2 induction hobs 1 zone, 4 sockets – Colored led lights under the top, 2 cutlery sinks, 2 open cupboards, 2 stainless steel shelves, technical cupboards.



# HÔTEL MARTINEZ – CANNES – FRANCE

- 2017 -



Made to measure central stove, stainless steel finish, polished stainless steel and chromium trims, polished stainless steel handrail, electric functions: static oven, 2 smooth stainless steel planchas, 2 ribbed steel grills, 2 Ecotop plates, 3 multi-cookers, 1 infrared strip heater, 4 sockets – Gas functions: 2 open burners under cast iron grids, 2 s