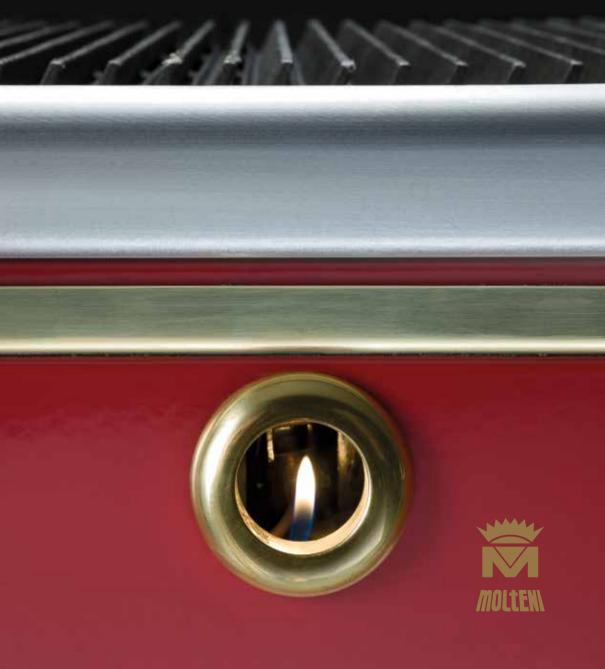

# 1. KNOBS

#### 250 grams of heritage.

Every Molteni is built to give its user a taste of the incomparable luxury of owning something truly unique. Place your hand on the knobs, forged using knowledge and skills passed down through generations and crafted in a small local workshop, they are emblematic of the brand. Indestructible and indulgently tactile. Each knob weighs 250 grams: a fragment of eternity.