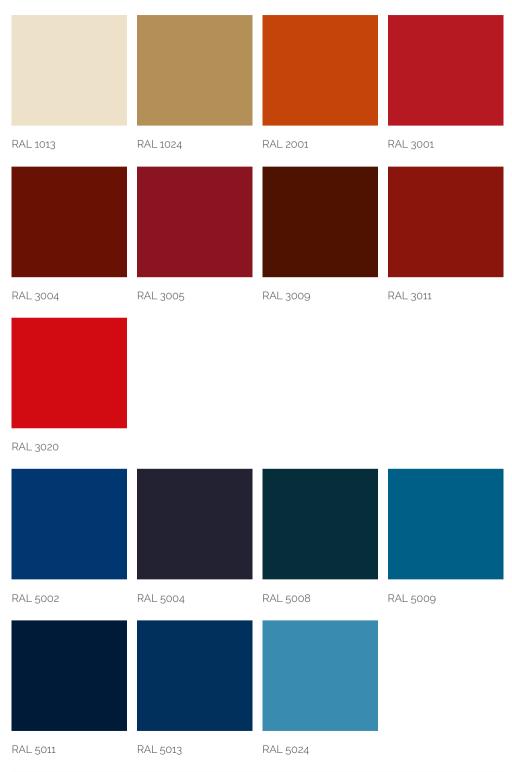

### ADDITIONAL MOLTENI COLORS

| RAL 6002 | RAL 6003 | RAL 6005 | RAL 6008 |
|----------|----------|----------|----------|
|          |          |          |          |
| RAL 6010 | RAL 6012 | RAL 6022 | RAL 6025 |
|          |          |          |          |
| RAL 7004 | RAL 7005 | RAL 7016 | RAL 7021 |
|          |          |          |          |
| RAL 7022 | RAL 7033 | RAL 7037 | RAL 7042 |
|          |          |          |          |
| RAL 7043 | RAL 7044 | RAL 7046 | RAL 7047 |