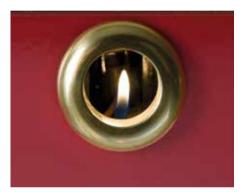

# 1. KNOBS

#### 250 grams of heritage.

Every Molteni is built to give its user a taste of the incomparable luxury of owning something truly unique. Place your hand on the knobs, forged using knowledge and skills passed down through generations and crafted in a small local workshop, they are emblematic of the brand. Indestructible and indulgently tactile. Each knob weighs 250 grams: a fragment of eternity.

#### KNOBS FOR 1923 LINE