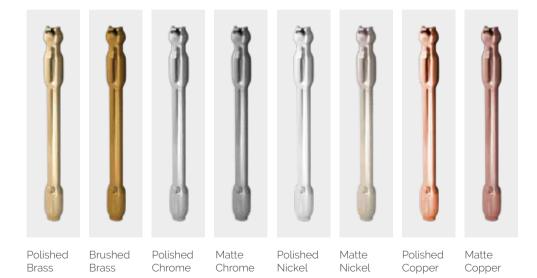

#### CONTROL KNOBS

Polished Brass

Brushed Brass

Polished Chrome

Matte Chrome

Polished Nickel

Matte Nickel

Polished Copper

Matte Copper

## KNOBS

Polished Brass

Brushed Brass

Polished Chrome

Matte Chrome

Polished Nickel

Matte Nickel

Polished Copper