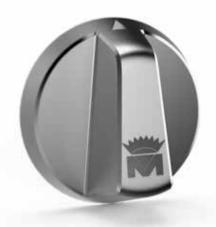

# 1. KNOBS

#### 250 grams of heritage.

Every Molteni is built to give its user a taste of the incomparable luxury of owning something truly unique. Place your hand on the knobs, forged using knowledge and skills passed down through generations and crafted in a small local workshop, they are emblematic of the brand. Indestructible and indulgently tactile. Each knob weighs 250 grams: a fragment of eternity.

#### KNOBS FOR 1923 LINE