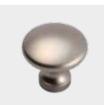

# 1. KNOBS

#### 250 grams of heritage.

Every Molteni is built to give its user a taste of the incomparable luxury of owning something truly unique. Place your hand on the knobs, forged using knowledge and skills passed down through generations and crafted in a small local workshop, they are emblematic of the brand. Indestructible and indulgently tactile. Each knob weighs 250 grams: a fragment of eternity.

#### KNOBS FOR 1923 LINE