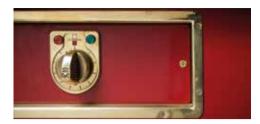

# 1. KNOBS

#### 250 grams of heritage.

Every Molteni is built to give its user a taste of the incomparable luxury of owning something truly unique. Place your hand on the knobs, forged using knowledge and skills passed down through generations and crafted in a small local workshop, they are emblematic of the brand. Indestructible and indulgently tactile. Each knob weighs 250 grams: a fragment of eternity.

#### KNOBS FOR 1923 LINE

#### CONTROL KNOBS

Polished Brass

Brushed Brass

Polished Chrome

Matte Chrome

Polished Nickel

Matte Nickel

Polished Copper