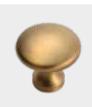

# 1. KNOBS

#### 250 grams of heritage.

Every Molteni is built to give its user a taste of the incomparable luxury of owning something truly unique. Place your hand on the knobs, forged using knowledge and skills passed down through generations and crafted in a small local workshop, they are emblematic of the brand. Indestructible and indulgently tactile. Each knob weighs 250 grams: a fragment of eternity.

#### KNOBS FOR 1923 LINE