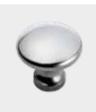

# 1. KNOBS

#### 250 grams of heritage.

Every Molteni is built to give its user a taste of the incomparable luxury of owning something truly unique. Place your hand on the knobs, forged using knowledge and skills passed down through generations and crafted in a small local workshop, they are emblematic of the brand. Indestructible and indulgently tactile. Each knob weighs 250 grams: a fragment of eternity.

#### CONTROL KNOBS

Polished Brass

Brushed Brass

Polished Chrome

Matte Chrome

Polished Nickel

Matte Nickel

Polished Copper

## KNOBS

Polished Brass

Brushed Brass

Polished Chrome

Matte Chrome

Polished Nickel

Matte Nickel

Polished Copper