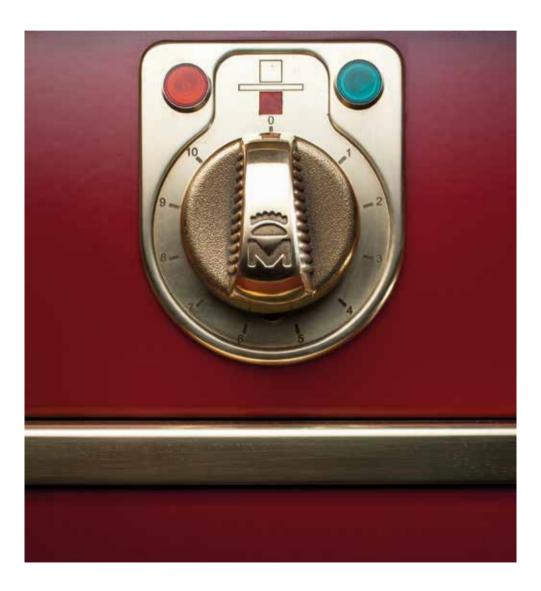

# 1. KNOBS

#### 250 grams of heritage.

Every Molteni is built to give its user a taste of the incomparable luxury of owning something truly unique. Place your hand on the knobs, forged using knowledge and skills passed down through generations and crafted in a small local workshop, they are emblematic of the brand. Indestructible and indulgently tactile. Each knob weighs 250 grams: a fragment of eternity.