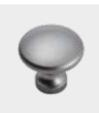

# 1. KNOBS

#### 250 grams of heritage.

Every Molteni is built to give its user a taste of the incomparable luxury of owning something truly unique. Place your hand on the knobs, forged using knowledge and skills passed down through generations and crafted in a small local workshop, they are emblematic of the brand. Indestructible and indulgently tactile. Each knob weighs 250 grams: a fragment of eternity.

#### CONTROL KNOBS

Polished Brass

Brushed Brass

Polished Chrome

Matte Chrome

Polished Nickel

Matte Nickel

Polished Copper

## KNOBS

Polished Brass

Brushed Brass

Polished Chrome

Matte Chrome

Polished Nickel

Matte Nickel

Polished Copper