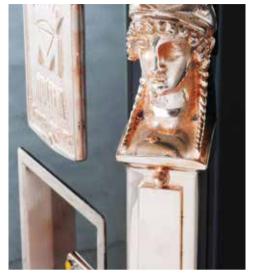

# 4. LIMITED EDITION CORNERS

### 7 kilograms of bespoke everlasting beauty.

Each Molteni is an icon in its own right. Expertise inherited from centuries of artisan forging of metals are applied to create unique details and embellishments only for you. Hand-crafted corners, classical columns, bespoke caryatids and feet are applied in the Molteni atelier to realize your wholly personal kitchen dreams: be they a temple to modern minimalism, a shrine to evocative classic iconography or a cozy farmhouse feel. Each column weighs 7 kilograms: a celebration of beauty.

#### 2 MODELS

Caryatid head with lion feet

Rounded column