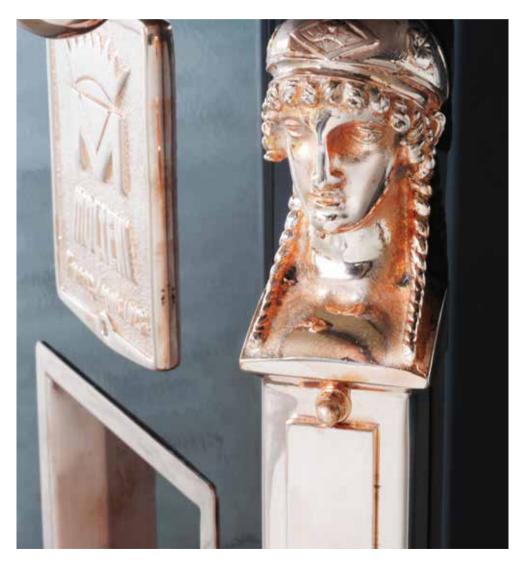

# 4. LIMITED EDITION CORNERS

### 7 kilograms of bespoke everlasting beauty.

Each Molteni is an icon in its own right. Expertise inherited from centuries of artisan forging of metals are applied to create unique details and embellishments only for you. Hand-crafted corners, classical columns, bespoke caryatids and feet are applied in the Molteni atelier to realize your wholly personal kitchen dreams: be they a temple to modern minimalism, a shrine to evocative classic iconography or a cozy farmhouse feel. Each column weighs 7 kilograms: a celebration of beauty.

#### 2 MODELS

Caryatid head with lion feet

Rounded column

# 8. CUSTOMIZE YOUR LOGO

#### Own your dream.

A Molteni is crafted to be indisputably yours, a tailor-made plaque, weighing 1000 grams or more, bearing your bespoke design is artisan-made and worked by hand until it reaches the perfect gleam. Forged by heritage and art, your name plaque creates a final unique touch to your Molteni range cooker.