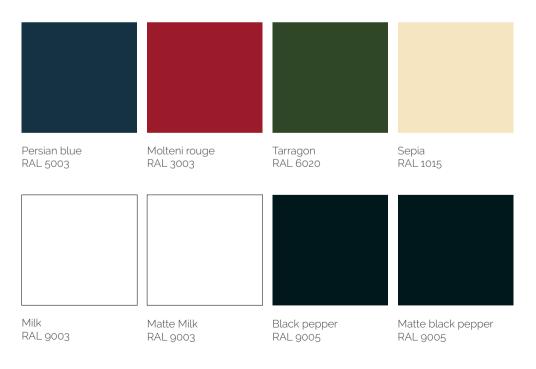

#### ENAMELLED TRADITIONAL MOLTENI COLORS

The Molteni palette has a gloss finish, a matte finish is available upon request. The enameling process is performed entirely by hand, slight uneveness is part of the beauty of artisan crafting and is a mark of the unique, bespoke character of each Molteni stove.