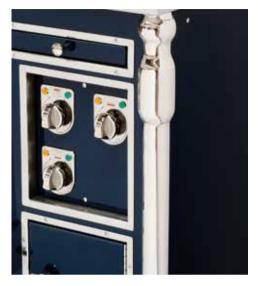

# 1. KNOBS

#### 250 grams of heritage.

Every Molteni is built to give its user a taste of the incomparable luxury of owning something truly unique. Place your hand on the knobs, forged using knowledge and skills passed down through generations and crafted in a small local workshop, they are emblematic of the brand. Indestructible and indulgently tactile. Each knob weighs 250 grams: a fragment of eternity.

#### KNOBS FOR 1923 LINE