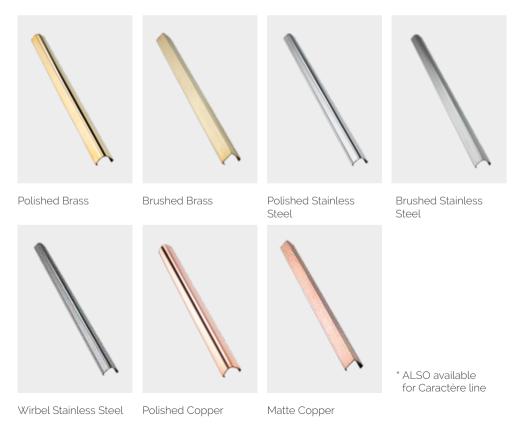

#### HANDLE

Polished Brass

Brushed Brass

Polished Stainless Steel Brushed Stainless Steel

Polished Nickel

Matte Nickel

Polished Copper

Matte Copper

#### TUBE

Polished Brass

Brushed Brass

Polished Stainless Steel Brushed Stainless Steel

Polished Copper

Matte Copper

Support can be smooth or faceted

Polished Brass

Brushed Brass

Polished Chrome

Matte Chrome

Polished Nickel

Matte Nickel

Polished Copper