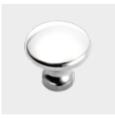

# 1. KNOBS

#### 250 grams of heritage.

Every Molteni is built to give its user a taste of the incomparable luxury of owning something truly unique. Place your hand on the knobs, forged using knowledge and skills passed down through generations and crafted in a small local workshop, they are emblematic of the brand. Indestructible and indulgently tactile. Each knob weighs 250 grams: a fragment of eternity.

#### CONTROL KNOBS

Polished Brass

Brushed Brass

Polished Chrome

Matte Chrome

Polished Nickel

Matte Nickel

Polished Copper

## KNOBS

Polished Brass

Brushed Brass

Polished Chrome

Matte Chrome

Polished Nickel

Matte Nickel

Polished Copper