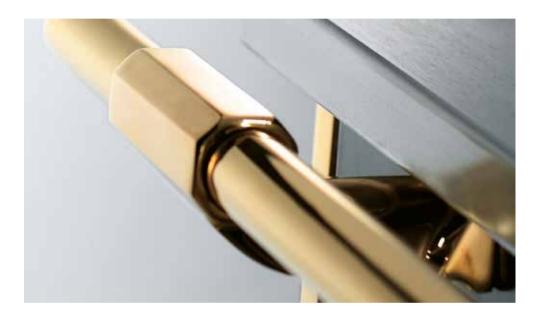

# 5. HANDRAIL

#### Indulge your dreams.

A finely finished handrail adds unmistakable style and personality, to complete the prestigious visual impact of your bespoke Molteni and provides an enormously practical extension to the stove top to aid the preparation of your signature culinary creations.

### 3 MODELS

Rectangular 40x20mm

Round 28mm Ø or 35mm Ø

Rectangular 40x40mm \*\*

#### TUBE

Polished Brass

Brushed Brass

Polished Stainless Steel Brushed Stainless Steel

Polished Copper

Matte Copper

Support can be smooth or faceted

Polished Brass