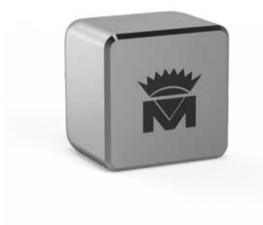

#### KNOBS FOR CARACTÈRE LINE

CONTROL KNOBS ROUND Ø 40MM AND Ø 22MM

#### KNOBS SQUARE 30X30MM AND 25X25MM

#### Luxury in simplicity

Pure, essential design. A cube, simple yet one which expresses a clear and unmistakable aesthetic.

Request your dream finish.