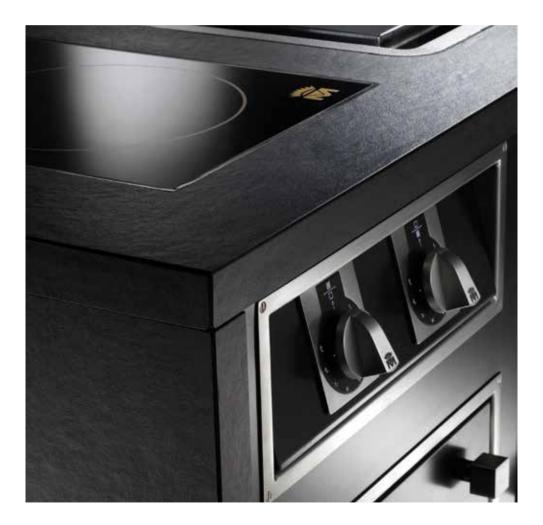

# 6. TOP

#### Untouched by time.

Only the best will do. Molteni are as selective in their materials as the world's leading chefs are in their ingredients. Whether your preference lies with fine polished stainless steel or the ultimate technology and modern feel of **Decor**, the top and side panels of your bespoke Molteni range cooker will last forever and never show its age. Should your dream kitchen boast an exclusive seafront location, then our marine grade stainless steel top (optional) can

be left open to the elements, while you and your guests enjoy the view. Unlike any other stove, the everlastingly durable Molteni chassis is entirely built in AISI 430 stainless steel.