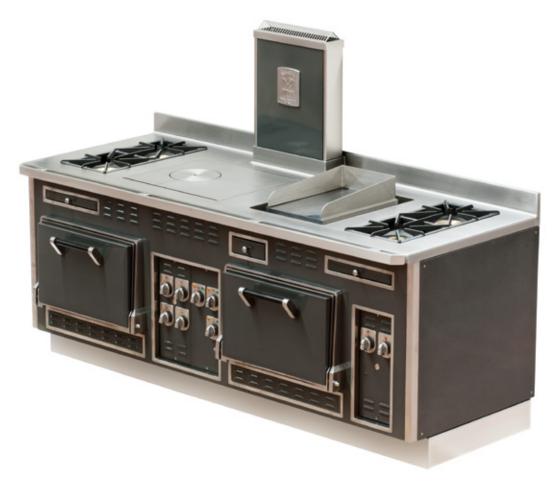

# THE FIFTH AVENUE HOTEL NEW YORK - USA

Made to measure central stove, 1923 line, special blue enamel finish RAL 5009, polished stainless steel and chromium trims, stainless steel handrail on 2 sides, 3 gas solid tops, 3 gas static ovens, 1 electric bain-marie, 1 electric static oven, 2 smooth chromed planchas 15 dm², 1 electric fryer, 1 electric pasta cooker, 2 salamander supports, 1 central stainless steel shelf, 2 tailor made technical cupboards.