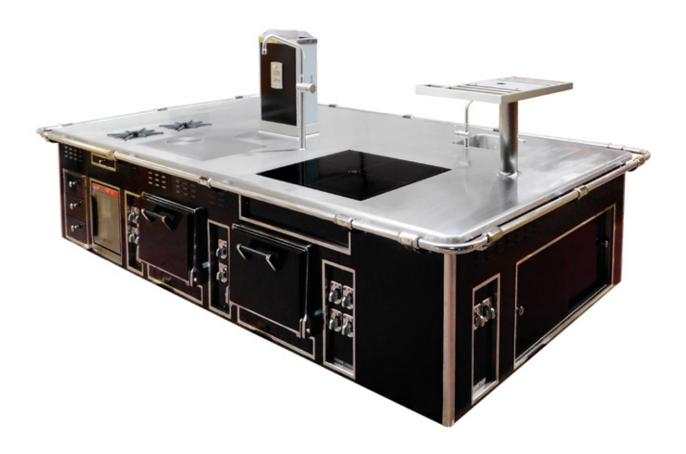

#### KATARA TOWERS – RESTAURANT A. DUCASS LUSAIL (DOHA) - QATAR

Made to measure central stove, 1923 line, Mat black 'pepper' enamel finish, brushed brass trims, electric functions: 2 static ovens, 2 Ecotop Plates, 2 teppan yaki plates, 1 'Gastronome' induction hob, 1 'LS' induction hob 2 zones, 4 hot static drawers, 2 cutlery sinks, 1 free standing removable shelf, 2 shower roses, 5 technical cupboards.