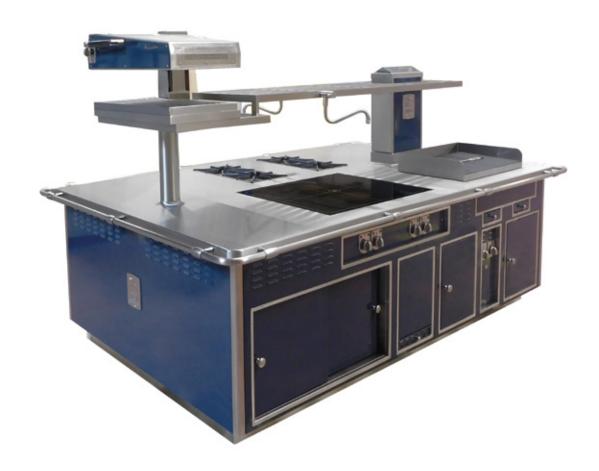

### HÔTEL DU GRAND CONTRÔLE – RESTAURANT A. DUCASSE CHÂTEAU DE VERSAILLES - FRANCE

Made to measure central stove, 1923 line, stainless steel finish, polished stainless steel and chromium trims, electric functions: 2 Ecotop plates with runnel and grids, 2 induction hobs 2 zones, 2 Teppan yaki plates, 2 static ovens, 1 ventilated hot cupboard with sliding doors, 4 hot static drawers, 2 shower roses, 3 technical cupboards.