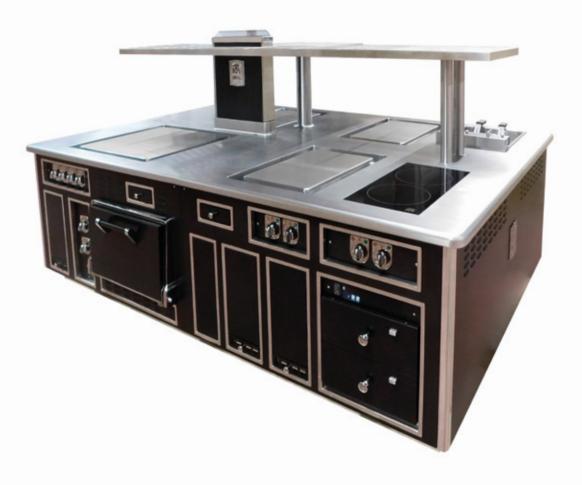

### HÔTEL DU GRAND CONTRÔLE – RESTAURANT A. DUCASSE CHÂTEAU DE VERSAILLES - FRANCE

Made to measure central stove, 1923 line, stainless steel finish, polished stainless steel and chromium trims, electric functions: 2 Ecotop plates with runnel and grids, 2 induction hobs 2 zones, 2 Teppan yaki plates, 2 static ovens, 1 ventilated hot cupboard with sliding doors, 4 hot static drawers, 2 shower roses, 3 technical cupboards.