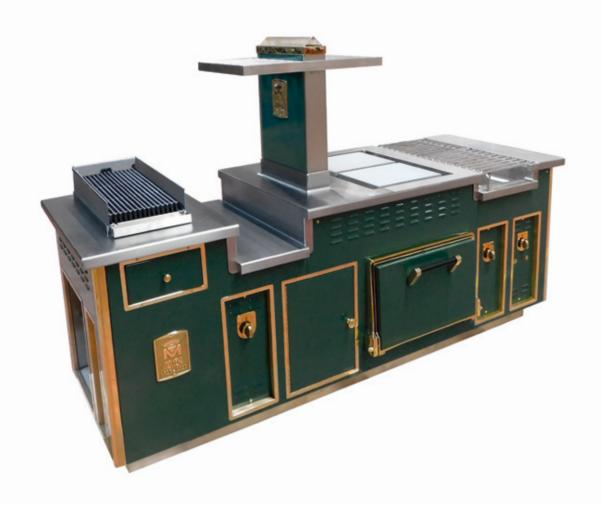

# THE FIFTH AVENUE HOTEL NEW YORK - USA

Made to measure central stove, 1923 line, special blue enamel finish RAL 5009, polished stainless steel and chromium trims, stainless steel handrail on 2 sides, 3 gas solid tops, 3 gas static ovens, 1 electric bain-marie, 1 electric static oven, 2 smooth chromed planchas 15 dm², 1 electric fryer, 1 electric pasta cooker, 2 salamander supports, 1 central stainless steel shelf, 2 tailor made technical cupboards.