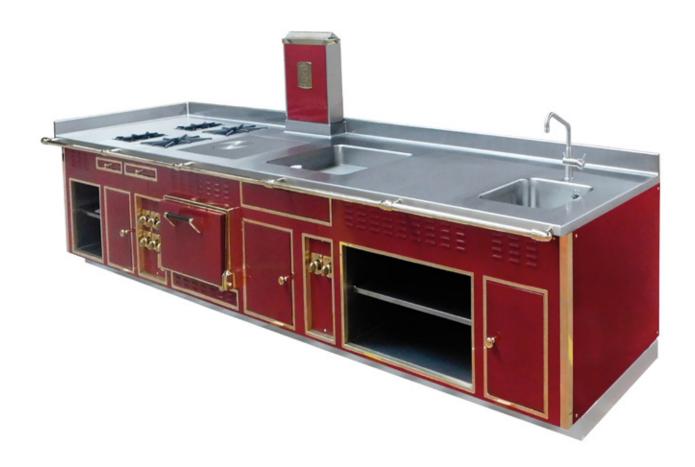

### HÔTEL GUANAHANI SAINT-BARTHÉLÉMY ISLAND - FRENCH WEST INDIES

Made to measure central stove, 1923 line, Molteni Persian blue enamel finish, polished stainless steel and chromium trims, 4 open burners under stainless steel grid, 2 gas solid tops, 2 gas static ovens, 2 electric chromed planchas 30 dm², 1 electric fryer, 1 electric multicooker, 4 hot static drawers, 3 neutral cupboards, 1 salamander support, technical cupboards.