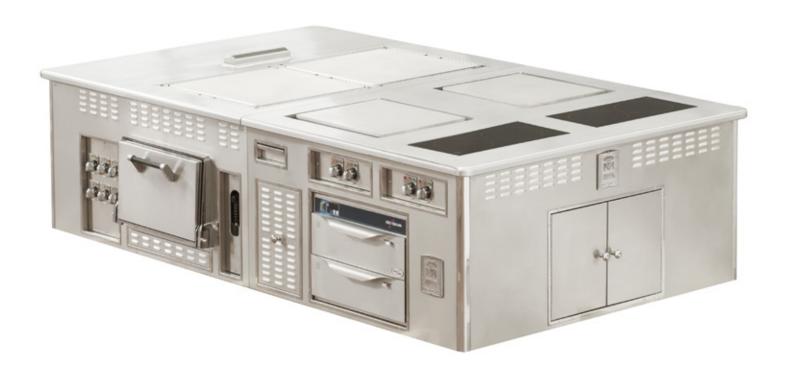

# THE FIFTH AVENUE HOTEL NEW YORK - USA

Made to measure central stove, 1923 line, special blue enamel finish RAL 5009, polished stainless steel and chromium trims, stainless steel handrail on 2 sides, 3 gas solid tops, 3 gas static ovens, 1 electric bain-marie, 1 electric static oven, 2 smooth chromed planchas 15 dm², 1 electric fryer, 1 electric pasta cooker, 2 salamander supports, 1 central stainless steel shelf, 2 tailor made technical cupboards.