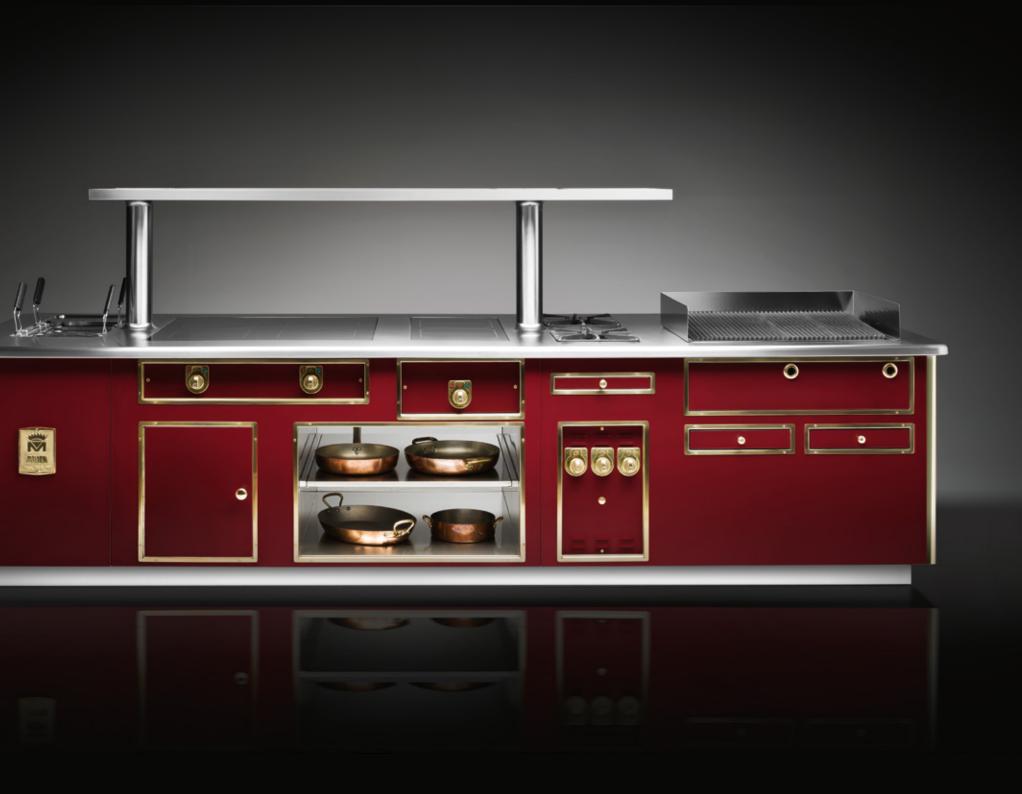

### THE DREAM OF EVERY GREAT CHEF

Few other names, in the world of professional cooking, are as respected as Molteni. Each stove is crafted and assembled according to chef's needs and preferences. No two Molteni stoves are the same and the size has no limits. Tailor-made range cookers which still today grace the world's most renowned professional kitchens, on which the greatest chefs choose to give their most creative performance.