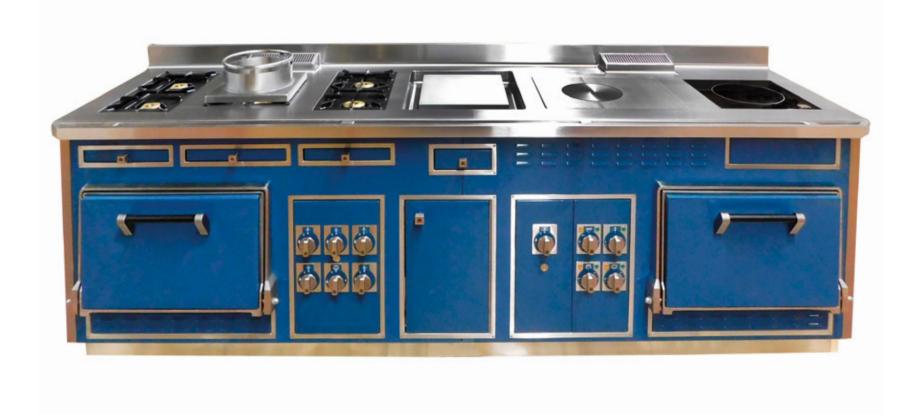

# **RESTAURANT LA DAME DE PIC**DUBAI - UAE

Made to measure central stove, 1923 line, White 'Milk' enamel finish RAL 9003, polished stainless steel and chromium trims, stainless steel handrail 40x20 – GN1/9, all electric: 3 static ovens, 3 smooth chromium planchas, 3 induction hobs 2 zones, 1 induction hob 4 zones, 3 sinks with water tap hot & cold controls, 1 neutral cupboard with hinged doors, 7 tailor made technical cupboards.