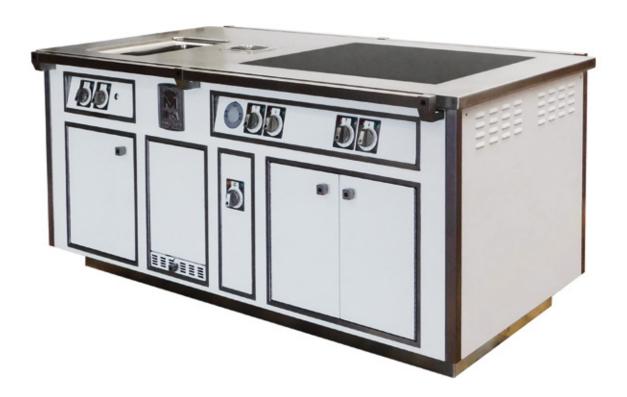

# THE FIFTH AVENUE HOTEL NEW YORK - USA

Made to measure central stove, 1923 line, special blue enamel finish RAL 5009, polished stainless steel and chromium trims, stainless steel handrail on 2 sides, 3 gas solid tops, 3 gas static ovens, 1 electric bain-marie, 1 electric static oven, 2 smooth chromed planchas 15 dm², 1 electric fryer, 1 electric pasta cooker, 2 salamander supports, 1 central stainless steel shelf, 2 tailor made technical cupboards.