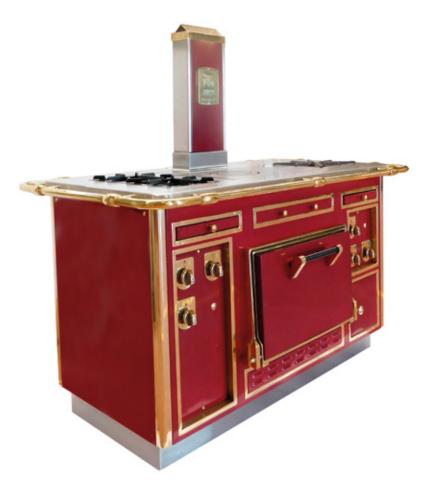

# ALAIN DUCASSE MUSEUM OF ISLAMIC ARTS DOHA - QATAR

Made to measure central stove, 1923 line, Molteni red enamel finish RAL 3003, shiny brass trims, all electric: 2 smooth planchas, 1 Ecotop plate, 1 induction hob 2 zones, 2 hot static drawers units, 1 static oven, 2 cutlery sinks, 1 shower rose, neutral cupboard with hinged doors, 3 tailor made technical cupboards.