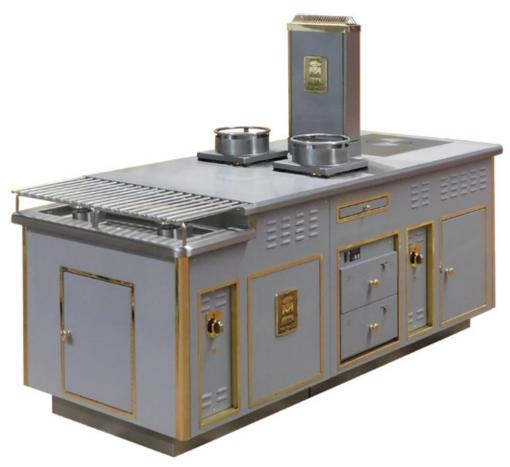

#### KATARA TOWERS – RESTAURANT A. DUCASS LUSAIL (DOHA) - QATAR

Made to measure central stove, 1923 line, Mat black 'pepper' enamel finish, brushed brass trims, electric functions: 2 static ovens, 2 Ecotop Plates, 2 teppan yaki plates, 1 'Gastronome' induction hob, 1 'LS' induction hob 2 zones, 4 hot static drawers, 2 cutlery sinks, 1 free standing removable shelf, 2 shower roses, 5 technical cupboards.