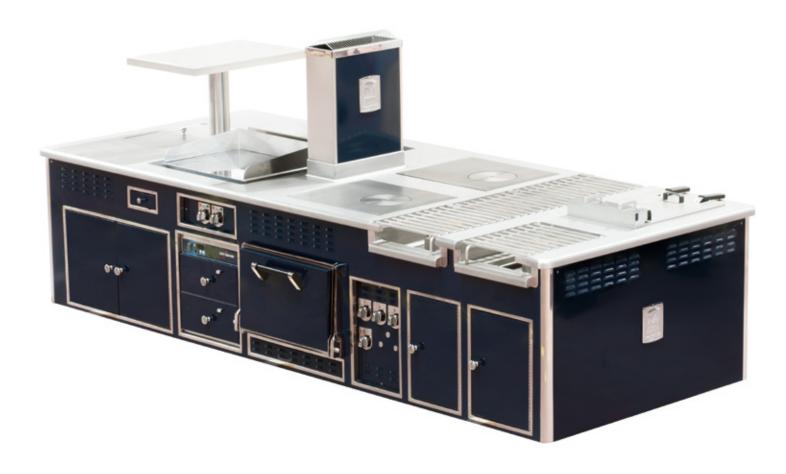

### HÔTEL GUANAHANI SAINT-BARTHÉLÉMY ISLAND - FRENCH WEST INDIES

Made to measure central stove, 1923 line, Molteni Persian blue enamel finish, polished stainless steel and chromium trims, 4 open burners under stainless steel grid, 2 gas solid tops, 2 gas static ovens, 2 electric chromed planchas 30 dm², 1 electric fryer, 1 electric multicooker, 4 hot static drawers, 3 neutral cupboards, 1 salamander support, technical cupboards.