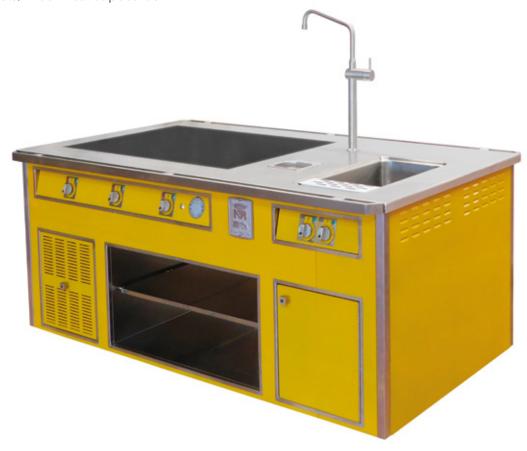

# TOWNGAS COMPANY HONG KONG - CHINA

Central Professionnel 145 stove, 1923 line, Mat black 'pepper' enamel finish RAL 9005, polished brass trims, polished brass handrail on front side, only gas functions: 2 open burners under cast iron grid, 1 solid top, 1 big burner under cast iron grid, 1 static oven, low chimney.