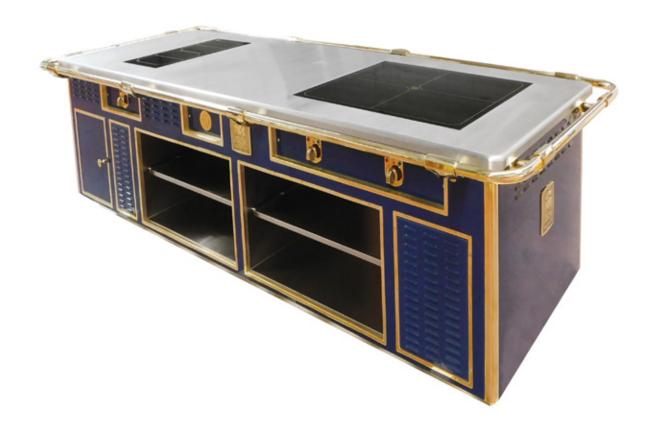

# THE FIFTH AVENUE HOTEL NEW YORK - USA

Made to measure central stove, 1923 line, special blue enamel finish RAL 5009, polished stainless steel and chromium trims, stainless steel handrail on 2 sides, 3 gas solid tops, 3 gas static ovens, 1 electric bain-marie, 1 electric static oven, 2 smooth chromed planchas 15 dm², 1 electric fryer, 1 electric pasta cooker, 2 salamander supports, 1 central stainless steel shelf, 2 tailor made technical cupboards.