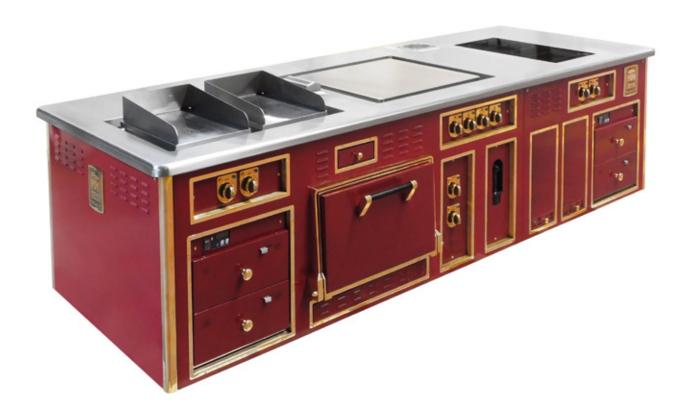

#### KATARA TOWERS – RESTAURANT A. DUCASS LUSAIL (DOHA) - QATAR

Made to measure central stove, 1923 line, Mat black 'pepper' enamel finish, brushed brass trims, electric functions: 2 static ovens, 2 Ecotop Plates, 2 teppan yaki plates, 1 'Gastronome' induction hob, 1 'LS' induction hob 2 zones, 4 hot static drawers, 2 cutlery sinks, 1 free standing removable shelf, 2 shower roses, 5 technical cupboards.