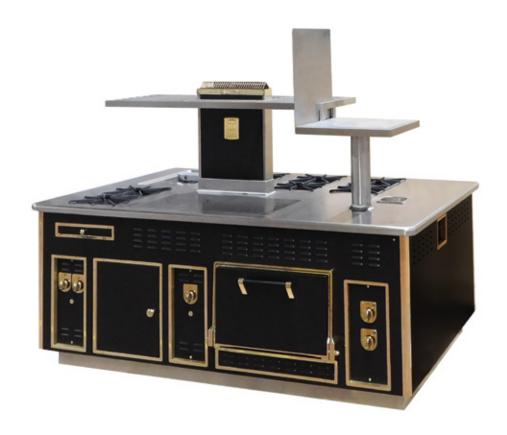

# THE FIFTH AVENUE HOTEL NEW YORK - USA

Made to measure central stove, 1923 line, special blue enamel finish RAL 5009, polished stainless steel and chromium trims, stainless steel handrail on 2 sides, 3 gas solid tops, 3 gas static ovens, 1 electric bain-marie, 1 electric static oven, 2 smooth chromed planchas 15 dm², 1 electric fryer, 1 electric pasta cooker, 2 salamander supports, 1 central stainless steel shelf, 2 tailor made technical cupboards.