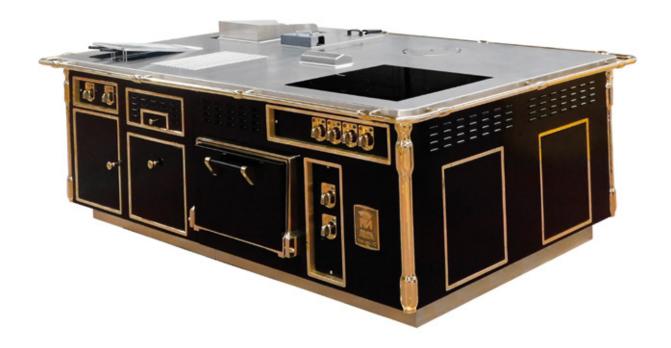

### HÔTEL DU GRAND CONTRÔLE – RESTAURANT A. DUCASSE CHÂTEAU DE VERSAILLES - FRANCE

Made to measure central stove, 1923 line, stainless steel finish, polished stainless steel and chromium trims, electric functions: 2 Ecotop plates with runnel and grids, 2 induction hobs 2 zones, 2 Teppan yaki plates, 2 static ovens, 1 ventilated hot cupboard with sliding doors, 4 hot static drawers, 2 shower roses, 3 technical cupboards.