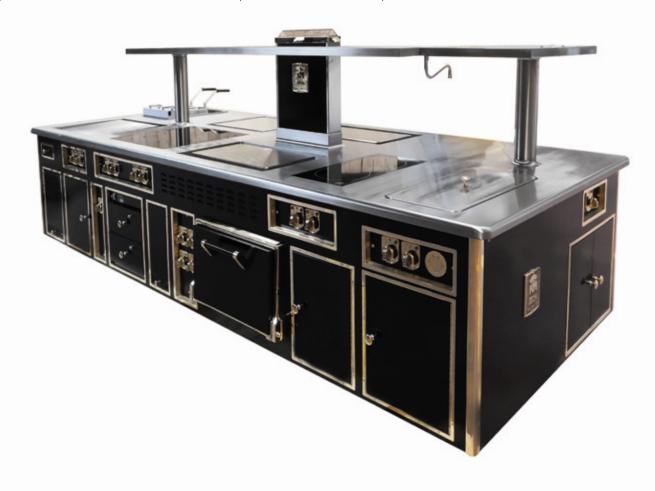

#### KATARA TOWERS – RESTAURANT A. DUCASS LUSAIL (DOHA) - QATAR

Made to measure central stove, 1923 line, Mat black 'pepper' enamel finish, brushed brass trims, electric functions: 2 static ovens, 2 Ecotop Plates, 2 teppan yaki plates, 1 'Gastronome' induction hob, 1 'LS' induction hob 2 zones, 4 hot static drawers, 2 cutlery sinks, 1 free standing removable shelf, 2 shower roses, 5 technical cupboards.