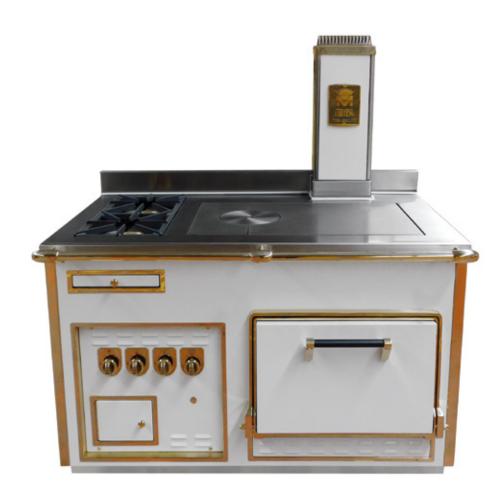

### SASCO HILL FAIRFIELD CT ROSANIA - USA

Made to measure wall stove, 1923 line, special grey enamel finish RAL 7043, brushed stainless steel and mat chromium trims, stainless steel handrail on front side, 4 open burners under cast iron grid, 1 gas solid top, 1 electric chromium plancha, 1 gas static oven, 1 electric static oven.