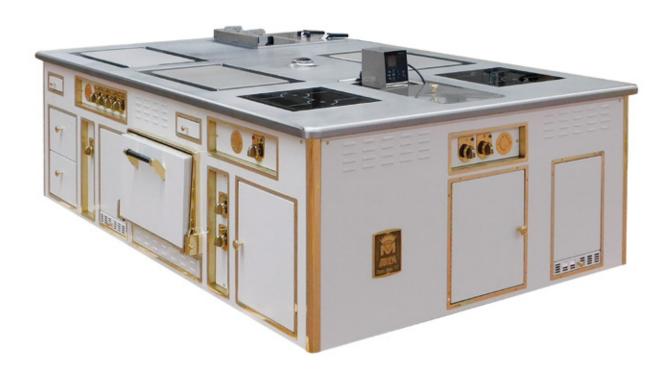

# **RESTAURANT LA DAME DE PIC**DUBAI - UAE

Made to measure central stove, 1923 line, White 'Milk' enamel finish RAL 9003, polished stainless steel and chromium trims, stainless steel handrail 40x20 – GN1/9, all electric: 3 static ovens, 3 smooth chromium planchas, 3 induction hobs 2 zones, 1 induction hob 4 zones, 3 sinks with water tap hot & cold controls, 1 neutral cupboard with hinged doors, 7 tailor made technical cupboards.