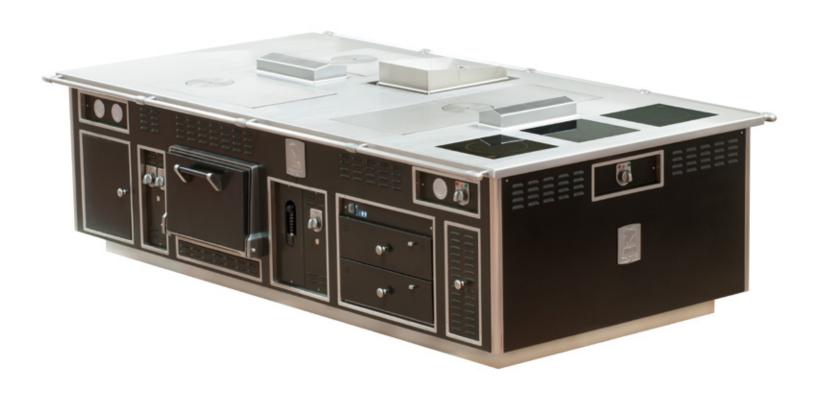

#### KODIAK SCIENCES COMPANY CALIFORNIA - USA

Made to measure wall stove, Caractere line, mat 'black pepper' enamel finish RAL 9005, brushed stainless steel and mat chromium trims, brushed stainless steel handrail, 1 gas wok 32 kw, 2 gas solid tops, 1 gas charbroiler grill, 1 electric plancha, 1 gas static oven,1 electric static oven, 1 neutral cupboard, 1 technical cupboard.