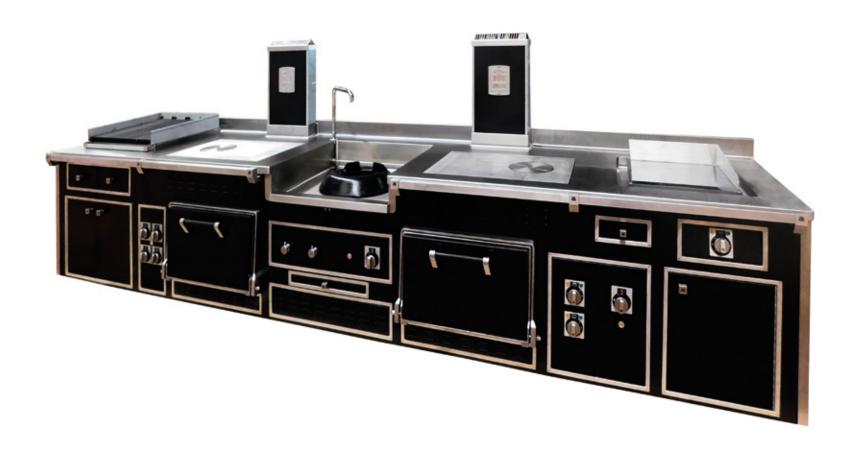

# **RESTAURANT LA DAME DE PIC**DUBAI - UAE

Made to measure central stove, 1923 line, White 'Milk' enamel finish RAL 9003, polished stainless steel and chromium trims, stainless steel handrail 40x20 – GN1/9, all electric: 3 static ovens, 3 smooth chromium planchas, 3 induction hobs 2 zones, 1 induction hob 4 zones, 3 sinks with water tap hot & cold controls, 1 neutral cupboard with hinged doors, 7 tailor made technical cupboards.