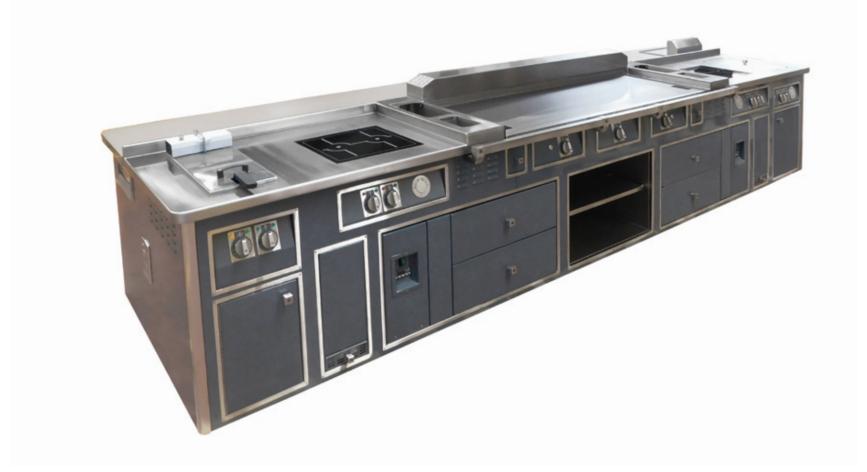

## FOUR SEASONS HOTEL PARK LANE PAVYLLON YANNICK ALLENO - LONDON

Made to measure central stove, Caractère line, stainless steel top on 1 side and Decor top ref. Galéma on the other side, special grey enamel finish RAL 7031, brushed stainless steel and mat chromium trims, Caractere handrail, only electric functions: 1 fryer, 2 induction hobs 1 zone, 1 made to measure Teppan yaki plate, 1 multi cooker, 6 sockets, 2 cutlery sinks, 2 bottle sinks, 1 digital tablet support, 1 hot ventilated cupboard, 3 units of 2 refrigerated drawers GN1/1 remote compressor, 1 trash cupboard with hatch, 1 paper dispenser, 2 neutral cupboards with hinged doors, 1 open cupboards, 3 technical cupbards.