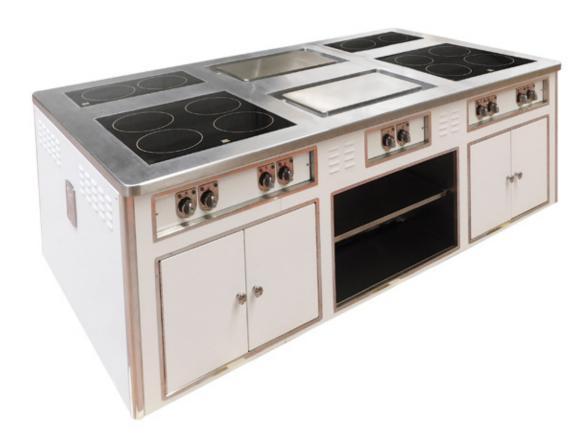

### HÔTEL GUANAHANI SAINT-BARTHÉLÉMY ISLAND - FRENCH WEST INDIES

Made to measure central stove, 1923 line, Molteni Persian blue enamel finish, polished stainless steel and chromium trims, 4 open burners under stainless steel grid, 2 gas solid tops, 2 gas static ovens, 2 electric chromed planchas 30 dm², 1 electric fryer, 1 electric multicooker, 4 hot static drawers, 3 neutral cupboards, 1 salamander support, technical cupboards.