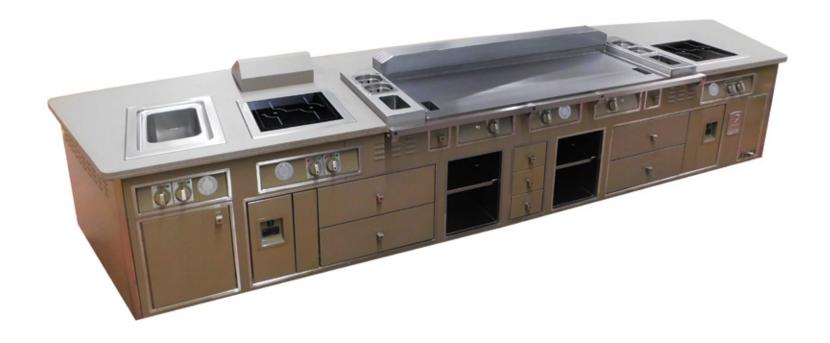

### HÔTEL GUANAHANI SAINT-BARTHÉLÉMY ISLAND - FRENCH WEST INDIES

Made to measure central stove, 1923 line, Molteni Persian blue enamel finish, polished stainless steel and chromium trims, 4 open burners under stainless steel grid, 2 gas solid tops, 2 gas static ovens, 2 electric chromed planchas 30 dm², 1 electric fryer, 1 electric multicooker, 4 hot static drawers, 3 neutral cupboards, 1 salamander support, technical cupboards.