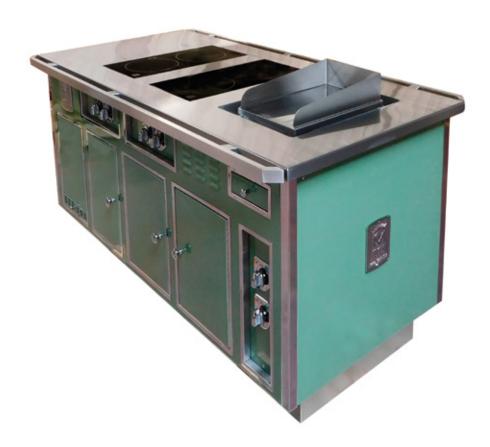

#### KODIAK SCIENCES COMPANY CALIFORNIA - USA

Made to measure wall stove, Caractere line, mat 'black pepper' enamel finish RAL 9005, brushed stainless steel and mat chromium trims, brushed stainless steel handrail, 1 gas wok 32 kw, 2 gas solid tops, 1 gas charbroiler grill, 1 electric plancha, 1 gas static oven,1 electric static oven, 1 neutral cupboard, 1 technical cupboard.