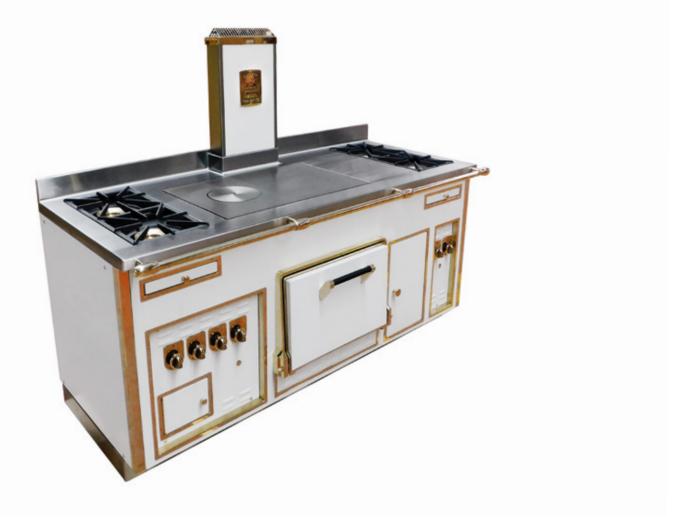

# THE FIFTH AVENUE HOTEL NEW YORK - USA

Made to measure central stove, 1923 line, special blue enamel finish RAL 5009, polished stainless steel and chromium trims, stainless steel handrail on 2 sides, 3 gas solid tops, 3 gas static ovens, 1 electric bain-marie, 1 electric static oven, 2 smooth chromed planchas 15 dm², 1 electric fryer, 1 electric pasta cooker, 2 salamander supports, 1 central stainless steel shelf, 2 tailor made technical cupboards.