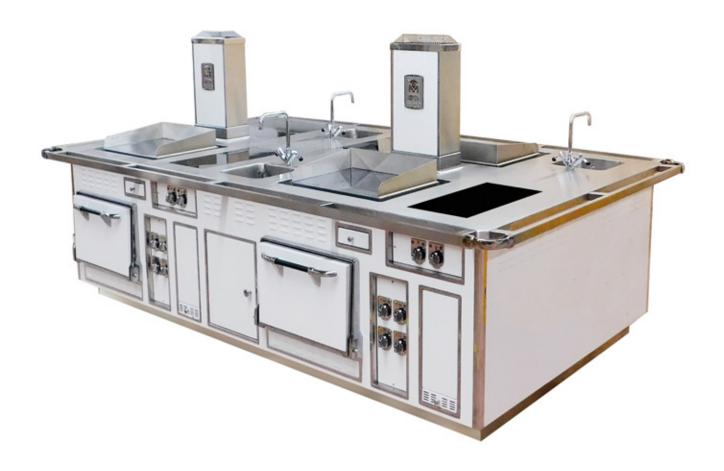

# THE FIFTH AVENUE HOTEL NEW YORK - USA

Made to measure central stove, 1923 line, special blue enamel finish RAL 5009, polished stainless steel and chromium trims, stainless steel handrail on 2 sides, 3 gas solid tops, 3 gas static ovens, 1 electric bain-marie, 1 electric static oven, 2 smooth chromed planchas 15 dm², 1 electric fryer, 1 electric pasta cooker, 2 salamander supports, 1 central stainless steel shelf, 2 tailor made technical cupboards.