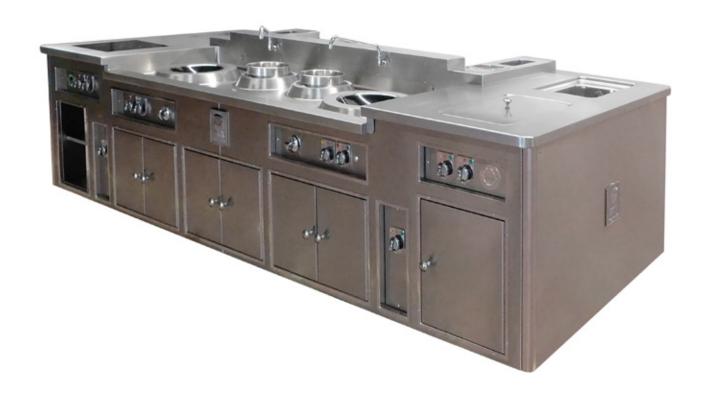

#### RESTAURANT U. BOMBANA HONG KONG - CHINA

Made to measure central stove, 1923 line, Mat black 'pepper' enamel finish RAL 9005, polished brass trims, 4 double open burners under cast iron grid, 1 gas solid top, 1 electric pasta cooker, 1 electric static oven, 1 cutlery sink, 1 stainless steel central shelf, 1 salamander support on column, 2 neutral cupboards with hinged doors, 1 technical cupboard.