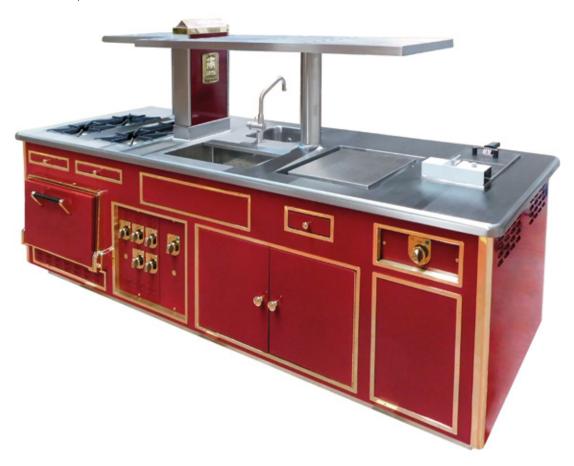

# ALAIN DUCASSE MUSEUM OF ISLAMIC ARTS DOHA - QATAR

Made to measure central stove, 1923 line, Molteni red enamel finish RAL 3003, shiny brass trims, all electric: 2 smooth planchas, 1 Ecotop plate, 1 induction hob 2 zones, 2 hot static drawers units, 1 static oven, 2 cutlery sinks, 1 shower rose, neutral cupboard with hinged doors, 3 tailor made technical cupboards.