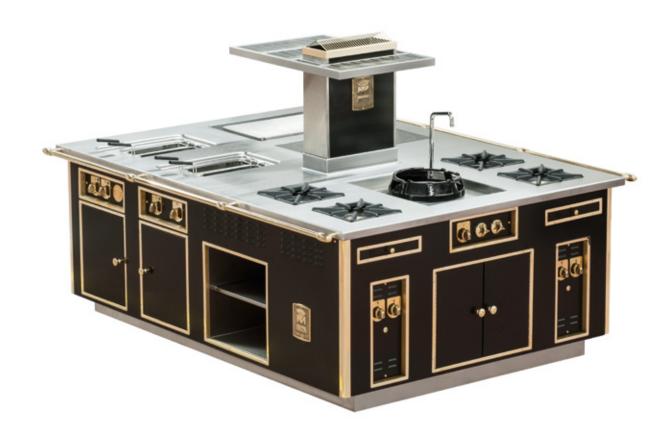

#### KATARA TOWERS – RESTAURANT A. DUCASS LUSAIL (DOHA) - QATAR

Made to measure central stove, 1923 line, Mat black 'pepper' enamel finish, brushed brass trims, electric functions: 2 static ovens, 2 Ecotop Plates, 2 teppan yaki plates, 1 'Gastronome' induction hob, 1 'LS' induction hob 2 zones, 4 hot static drawers, 2 cutlery sinks, 1 free standing removable shelf, 2 shower roses, 5 technical cupboards.