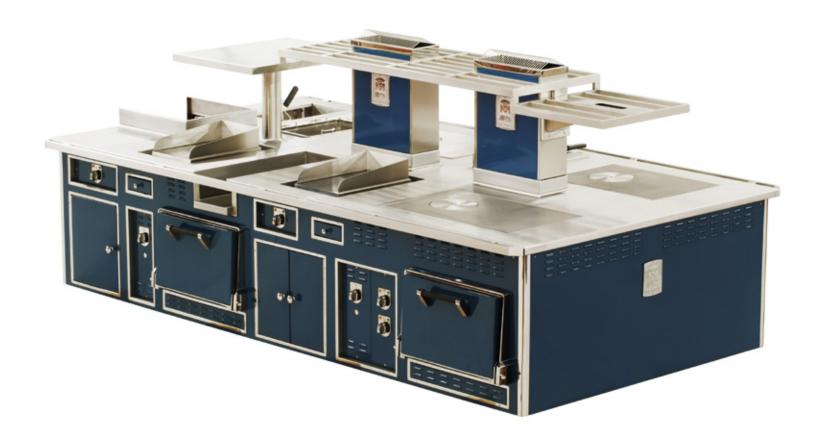

s respected as Molteni. Each stove is crafted and assembled according to chef's needs and preferences. No two Molteni stoves are the same and the size has no limits. Tailor-made range cookers which still today grace the world's most renowned professional kitchens, on which the greatest chefs choose to give their most creative performance.



# THE FIFTH AVENUE HOTEL NEW YORK - USA

Made to measure central stove, 1923 line, special blue enamel finish RAL 5009, polished stainless steel and chromium trims, stainless steel handrail on 2 sides, 3 gas solid tops, 3 gas static ovens, 1 electric bain-marie, 1 electric static oven, 2 smooth chromed planchas 15 dm², 1 electric fryer, 1 electric pasta cooker, 2 salamander supports, 1 central stainless steel shelf, 2 tailor made technical cupboards.



### HÔTEL DU GRAND CONTRÔLE – RESTAURANT A. DUCASSE CHÂTEAU DE VERSAILLES - FRANCE

Made to measure central stove, 1923 line, stainless steel finish, polished stainless steel and chromium trims, electric functions: 2 Ecotop plates with runnel and grids, 2 induction hobs 2 zones, 2 Teppan yaki plates, 2 static ovens, 1 ventilated hot cupboard with sliding doors, 4 hot static drawers, 2 shower roses, 3 technical cupboards.



#### KATARA TOWERS – RESTAURANT A. DUCASS LUSAIL (DOHA) - QATAR

Made to measure central stove, 1923 line, Mat black 'pepper' enamel finish, brushed brass trims, electric functions: 2 static ovens, 2 Ecotop Plates, 2 teppan yaki plates, 1 'Gastronome' induction hob, 1 'LS' induction hob 2 zones, 4 hot static drawers, 2 cutlery sinks, 1 free standing removable shelf, 2