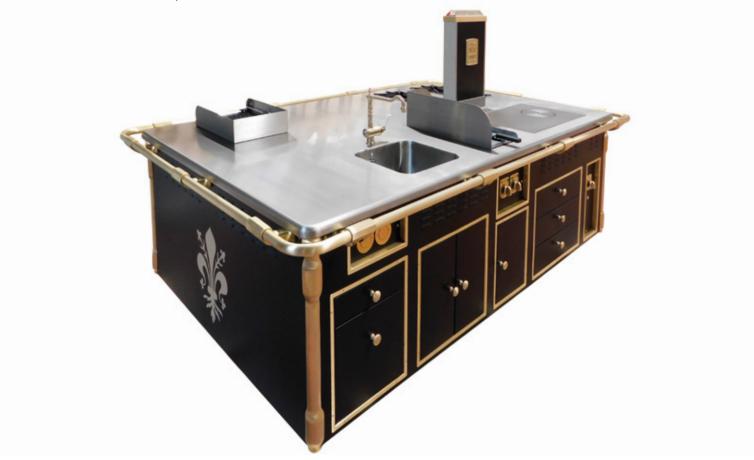

### HÔTEL DU GRAND CONTRÔLE – RESTAURANT A. DUCASSE CHÂTEAU DE VERSAILLES - FRANCE

Made to measure central stove, 1923 line, stainless steel finish, polished stainless steel and chromium trims, electric functions: 2 Ecotop plates with runnel and grids, 2 induction hobs 2 zones, 2 Teppan yaki plates, 2 static ovens, 1 ventilated hot cupboard with sliding doors, 4 hot static drawers, 2 shower roses, 3 technical cupboards.