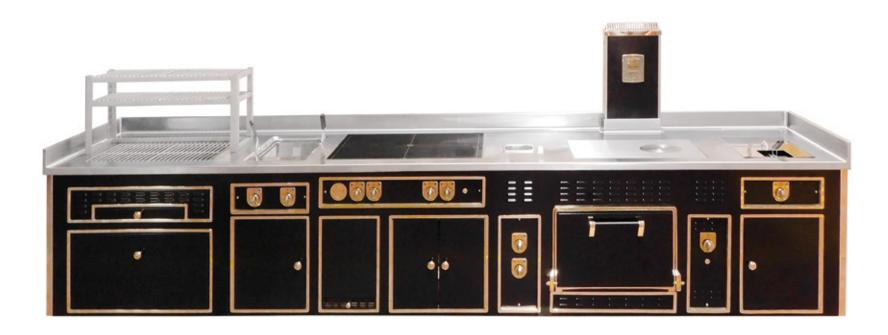

### HÔTEL HERMITAGE – RESTAURANT PAVYLLON Y. ALLENO MONACO

Made to measure central stove, Caractère line, Decor top Galéma, special beige enamel finish RAL 7006, brushed stainless steel and mat chromium trims, only electric functions: 2 induction hobs 1 zone, 1 big teppan yaki plate, 1 multi-cooker, 7 sockets, 1 digital tablet support, 2 units of 2 refrigerated drawers GN1/1 and ½, 1 ventilated hot cupboard, 2 cutlery sinks, 2 bottle sinks, 1 trash cupboard with hatch, 1 paper dispenser, 1 neutral cupboard with hinged doors, 2 open cupboards, 2 technical cupbards.