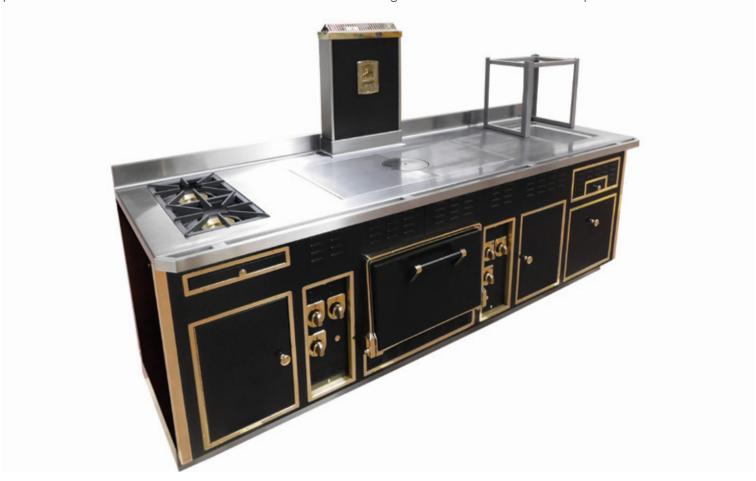

### HÔTEL GUANAHANI SAINT-BARTHÉLÉMY ISLAND - FRENCH WEST INDIES

Made to measure central stove, 1923 line, Molteni Persian blue enamel finish, polished stainless steel and chromium trims, 4 open burners under stainless steel grid, 2 gas solid tops, 2 gas static ovens, 2 electric chromed planchas 30 dm², 1 electric fryer, 1 electric multicooker, 4 hot static drawers, 3 neutral cupboards, 1 salamander support, technical cupboards.