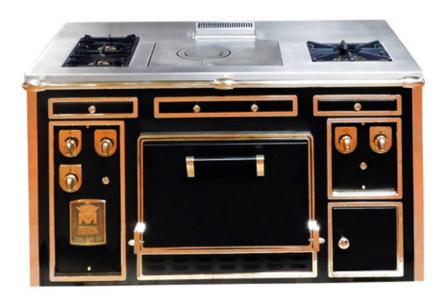

# THE FIFTH AVENUE HOTEL NEW YORK - USA

Made to measure central stove, 1923 line, special blue enamel finish RAL 5009, polished stainless steel and chromium trims, stainless steel handrail on 2 sides, 3 gas solid tops, 3 gas static ovens, 1 electric bain-marie, 1 electric static oven, 2 smooth chromed planchas 15 dm², 1 electric fryer, 1 electric pasta cooker, 2 salamander supports, 1 central stainless steel shelf, 2 tailor made technical cupboards.