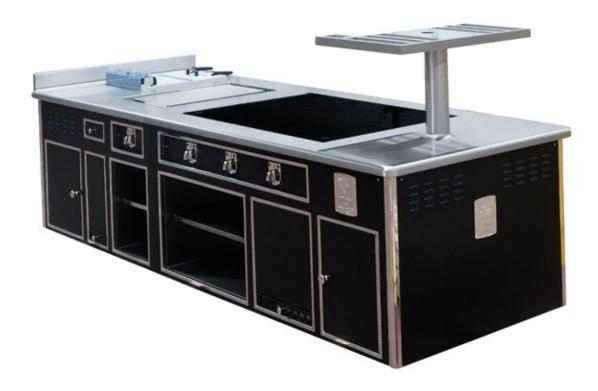

#### KATARA TOWERS – RESTAURANT A. DUCASS LUSAIL (DOHA) - QATAR

Made to measure central stove, 1923 line, Mat black 'pepper' enamel finish, brushed brass trims, electric functions: 2 static ovens, 2 Ecotop Plates, 2 teppan yaki plates, 1 'Gastronome' induction hob, 1 'LS' induction hob 2 zones, 4 hot static drawers, 2 cutlery sinks, 1 free standing removable shelf, 2 shower roses, 5 technical cupboards.