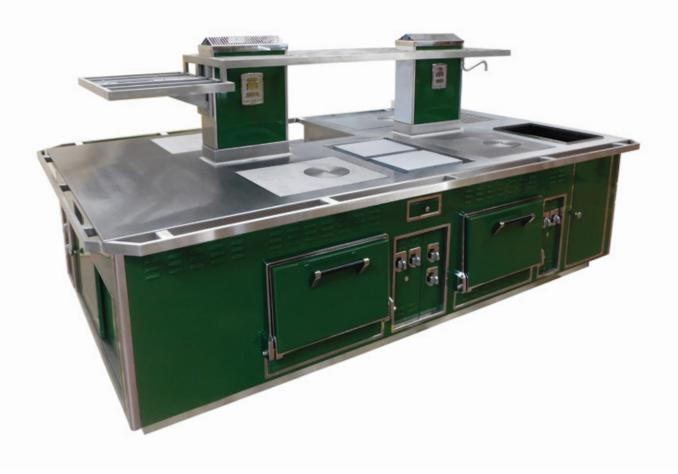

# THE FIFTH AVENUE HOTEL NEW YORK - USA

Made to measure central stove, 1923 line, special blue enamel finish RAL 5009, polished stainless steel and chromium trims, stainless steel handrail on 2 sides, 3 gas solid tops, 3 gas static ovens, 1 electric bain-marie, 1 electric static oven, 2 smooth chromed planchas 15 dm², 1 electric fryer, 1 electric pasta cooker, 2 salamander supports, 1 central stainless steel shelf, 2 tailor made technical cupboards.