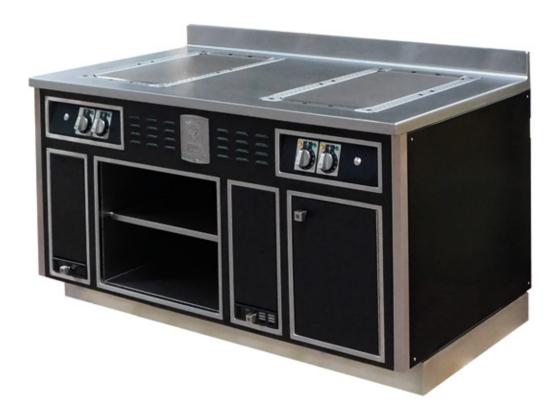

# THE FIFTH AVENUE HOTEL NEW YORK - USA

Made to measure central stove, 1923 line, special blue enamel finish RAL 5009, polished stainless steel and chromium trims, stainless steel handrail on 2 sides, 3 gas solid tops, 3 gas static ovens, 1 electric bain-marie, 1 electric static oven, 2 smooth chromed planchas 15 dm², 1 electric fryer, 1 electric pasta cooker, 2 salamander supports, 1 central stainless steel shelf, 2 tailor made technical cupboards.