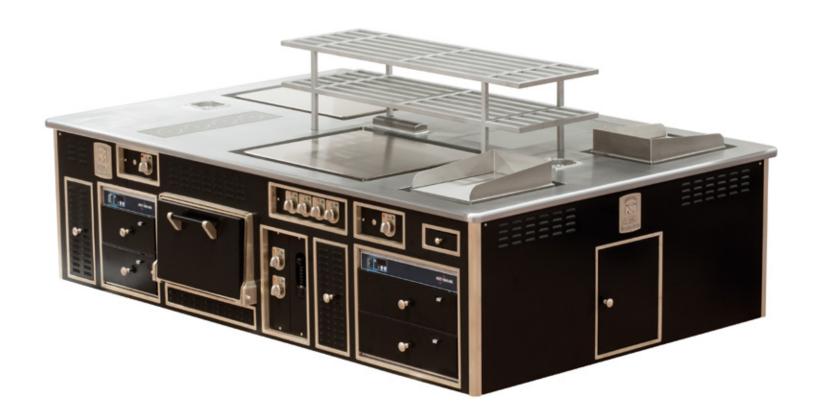

### HÔTEL HERMITAGE – RESTAURANT PAVYLLON Y. ALLENO MONACO

Made to measure central stove, Caractère line, Decor top Galéma, special beige enamel finish RAL 7006, brushed stainless steel and mat chromium trims, only electric functions: 2 induction hobs 1 zone, 1 big teppan yaki plate, 1 multi-cooker, 7 sockets, 1 digital tablet support, 2 units of 2 refrigerated drawers GN1/1 and ½, 1 ventilated hot cupboard, 2 cutlery sinks, 2 bottle sinks, 1 trash cupboard with hatch, 1 paper dispenser, 1 neutral cupboard with hinged doors, 2 open cupboards, 2 technical cupbards.