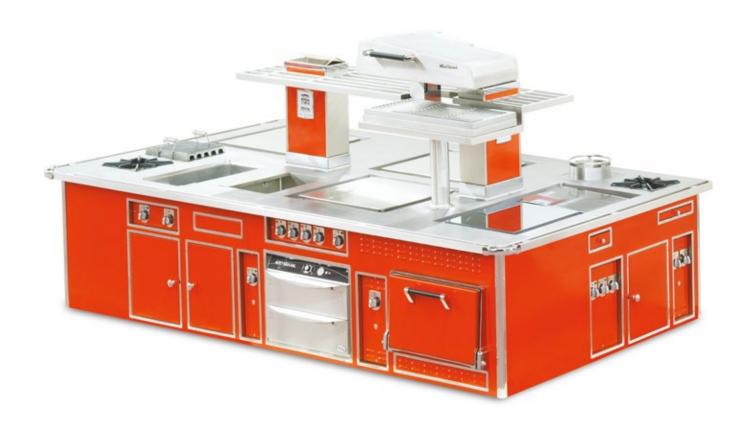

#### **SOFITEL HOTEL** MUMBAI - INDIA

Made to measure central stove, special orange enamel finish RAL 2008, stainless steel and chromium trims, open burners under cast iron grid, 1 solid top, 2 gas ovens, 1 gas pasta cooker, 1 electric bain marie, 1 electric 20 dm² plancha, 1 electric fryer, 1 induction plate 2 zones, 3 vitroceramic plates, open cupboards, stainless steel shelf, 2 electric salamanders, brass handrail all around the stove.