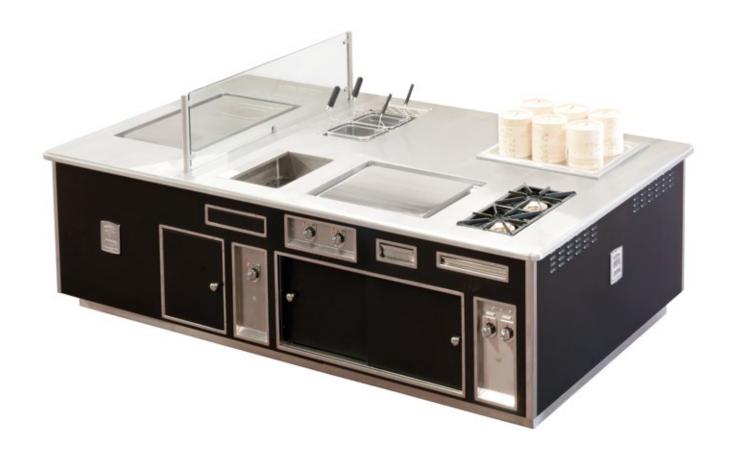

# **FORMAMENTIS - BATTIPAGLIA**SALERNO - ITALY

Made to measure central stove, Caractère line, mat white 'milk' enamel finish RAL 9003, Décor top & sides "Makai", brushed stainless steel and mat chromium trims, brushed stainless steel handrail, electric functions: 1 free cooking plate, 1 induction hob 'TS' 4 zones, 1 multi cooker, 1 water tap on column, 1 cupboard with sliding doors, 3 technical cupboards.