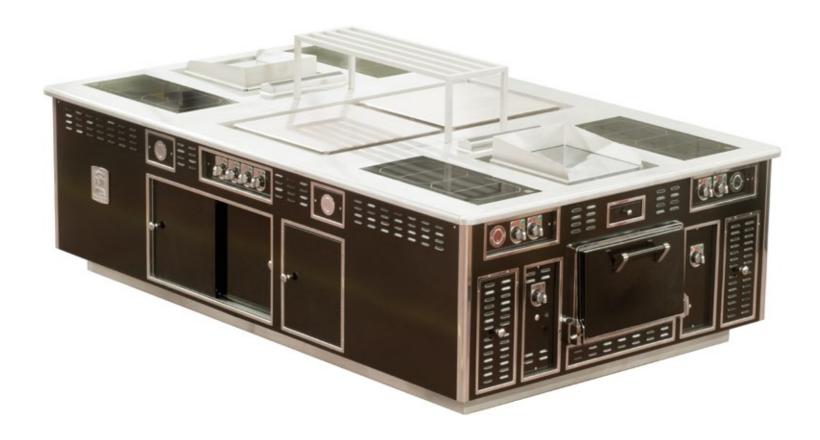

#### ONE&ONLY HOTEL LE ST GÉRAN MAURITIUS

Traditional made to measure central stove, stainless steel finish, stainless steel and chromium trims, 10 open burners under cast iron grid, gas fryer 2x15 litre, solid top, 2 bain-maire, 2 electric chromium grills one smooth and one ribbed, 3 gas static ovens GN 2/1, 2 hot ventilated cupboards, hot static drawers, stainless steel shelf with two salamander supports, 2 electric salamanders, 2 stainless steel sinks flush and integrated into the top.