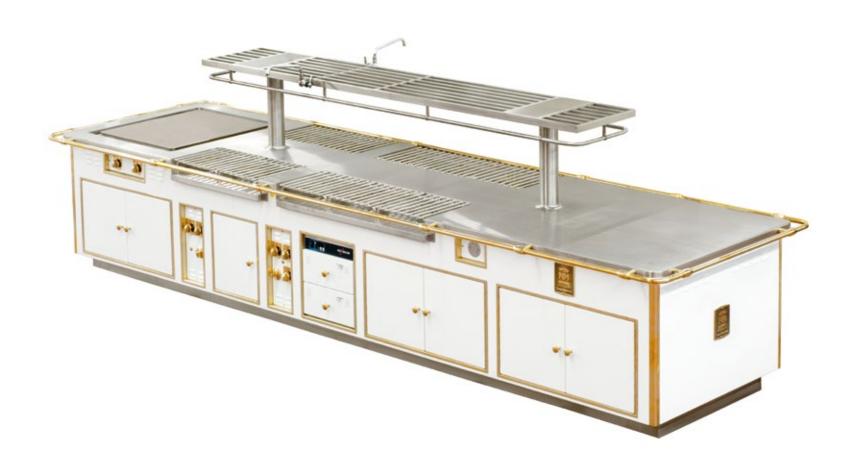

## **CONRAD HILTON HOTEL**WASHINGTON DC - USA

Made to measure central stove, Molteni rouge enamel finish, polished brass trims, stainless steel handrails, 8 open burners under cast iron grid, 1 gas solid top, 2 gas ovens, 1 charbroiler grill, 1 electric cast iron smooth plancha, electric hot static drawers, 2 sockets, 2 neutral cupboards, 1 tubular central stainless steel shelf, 2 water taps, 2 gas salamanders, technical cupboards.