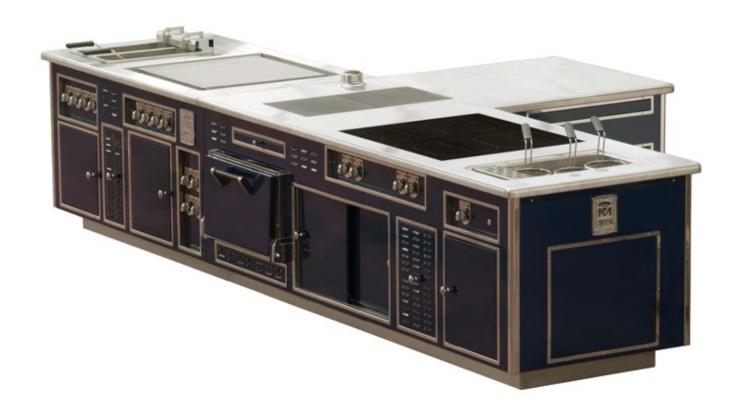

#### ONE&ONLY HOTEL LE ST GÉRAN MAURITIUS

Traditional made to measure central stove, stainless steel finish, stainless steel and chromium trims, 10 open burners under cast iron grid, gas fryer 2x15 litre, solid top, 2 bain-maire, 2 electric chromium grills one smooth and one ribbed, 3 gas static ovens GN 2/1, 2 hot ventilated cupboards, hot static drawers, stainless steel shelf with two salamander supports, 2 electric salamanders, 2 stainless steel sinks flush and integrated into the top.