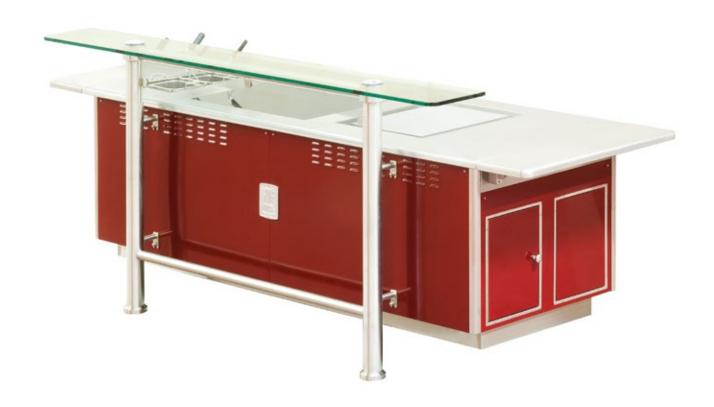

### **EATALY**ROME - ITALY

Made to measure central stove, red enamelled finish, polished stainless steel and chromium trims, all electric functions: 1 chromium plancha, 1 induction plate 4 zones 'large surface', 1 pasta cooker, hot cupboard, cold drawers, 1 socket, folding shelves on 2 sides of the top, 1 special removable structure with glasses.