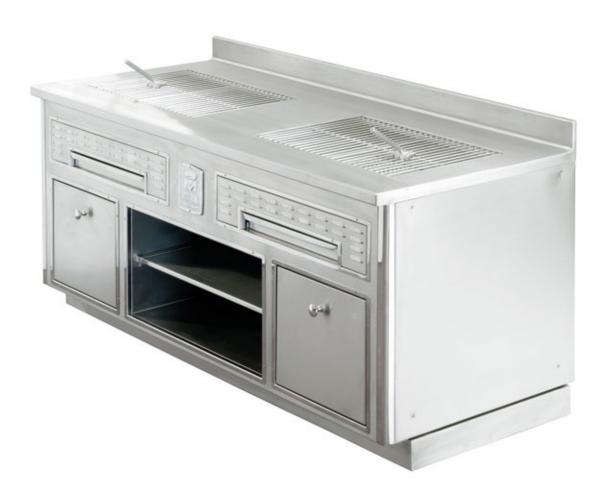

#### CASINO DE LILLE FRANCE

Traditional made to measure central stove, stainless steel finish, stainless steel and chromium trims, 2 gas open burners under cast iron grid, open burner under stainless steel grid, solid top, electric smooth chromed grill, teppanyaki plate, electric multicooker, gas static oven GN 2/1, 2 hot drawers, open cupboards, stainless steel shelf with water tap.