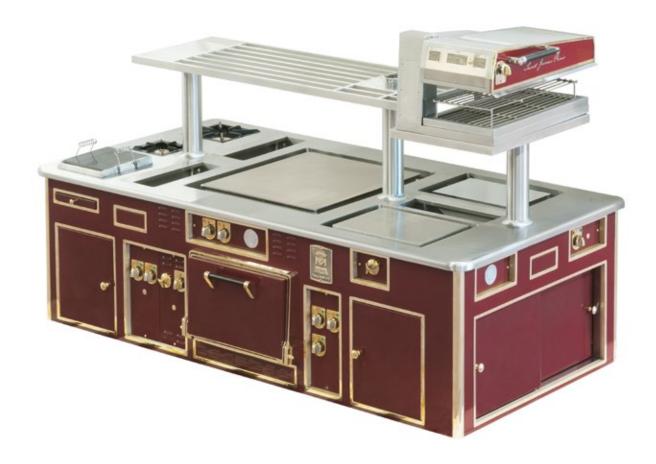

#### AMERICAN STEAK HOUSE RIYADH - SAUDI ARABIA

Made to measure central stove, red enamel finish, stainless steel and chromium trims, open burners under cast iron grid, 1 solid top, 1 gas oven, 1 gas fry top, 1 gas fryer, 1 charcoal grill, 1 electric bain marie, 1 water tap on column, 1 electric salamander with support.