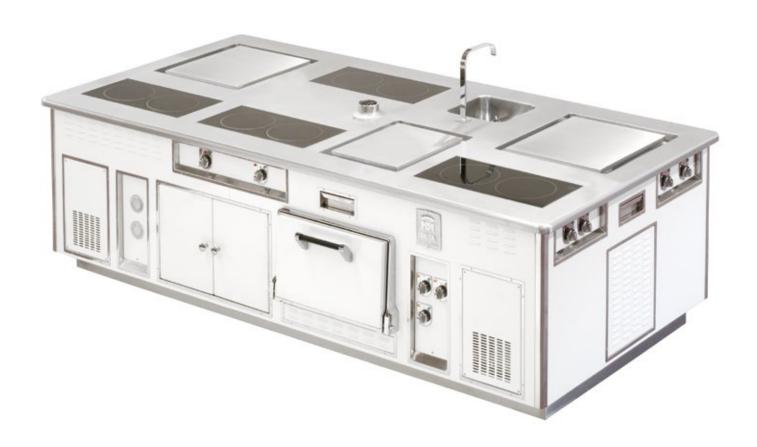

#### HÔTEL MATIGNON PARIS - FRANCE

Traditional made to measure central stove, stainless steel finish, stainless steel and chromium trims, open burner under stainless steel grid, 2 smooth electric cast iron grills, electric solid top Ecotherm 4 areas, 2 vitroceramic plates, electric multicooker, 2 hot drawers, closed cupboards, water tap on column, stainless steel sink flush and integrated into the top, shower hose, 5 water resistant plugs.