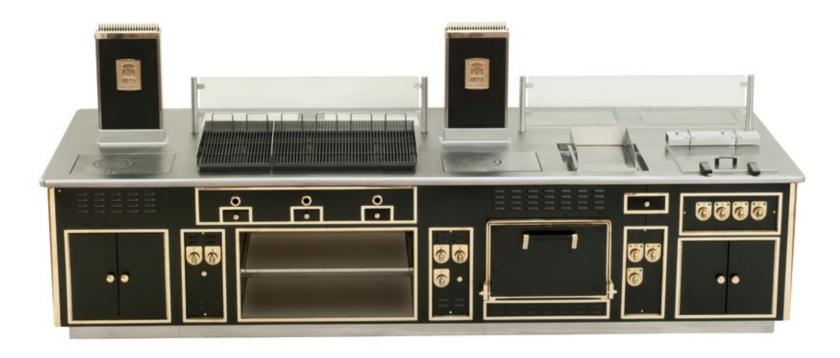

#### ONE&ONLY HOTEL LE ST GÉRAN MAURITIUS

Traditional made to measure central stove, stainless steel finish, stainless steel and chromium trims, 10 open burners under cast iron grid, gas fryer 2x15 litre, solid top, 2 bain-maire, 2 electric chromium grills one smooth and one ribbed, 3 gas static ovens GN 2/1, 2 hot ventilated cupboards, hot static drawers, stainless steel shelf with two salamander supports, 2 electric salamanders, 2 stainless steel sinks flush and integrated into the top.