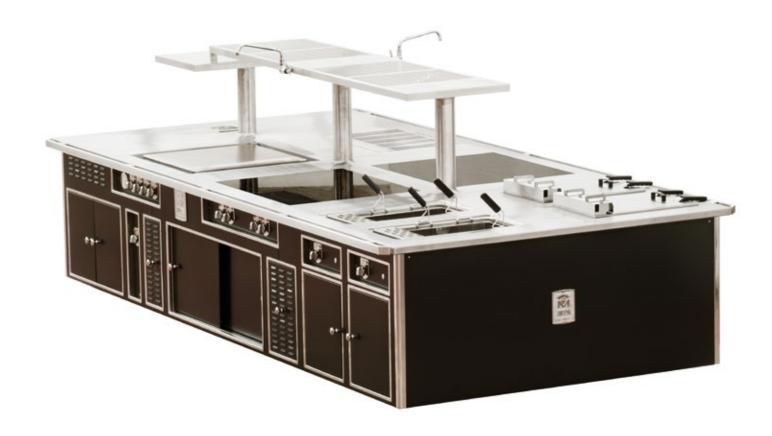

### HÔTEL MARTINEZ CANNES - FRANCE

Made to measure central stove, stainless steel finish, polished stainless steel and chromium trims, polished stainless steel handrail, electric functions: static oven, 2 smooth stainless steel planchas, 2 ribbed steel grills, 2 Ecotop plates, 3 multi-cookers, 1 infrared strip heater, 4 sockets - Gas functions: 2 open burners under cast iron grids, 2 solid tops - 2 open cupboards with swing doors, 1 stainless steel folding table in 2 sections, 2 central stainless steel shelves with 2 water taps, technical cupboards.