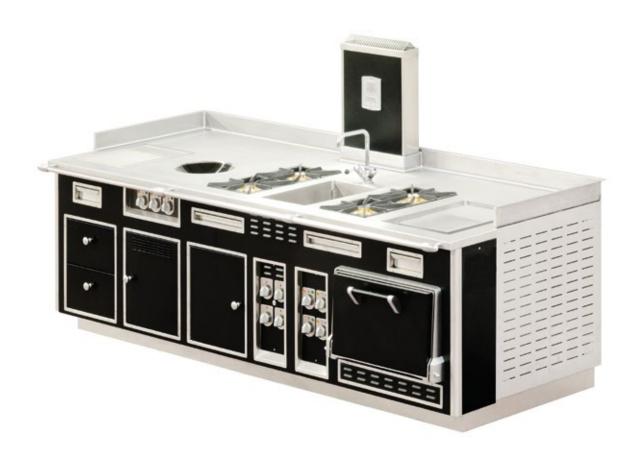

## **CAMI AGRITURISMO**SAVIO DI RAVENNA - ITALY

Made to measure central stove, special turquoise enamel finish, stainless steel and chromium trims, stainless steel handrail with brass corners on 2 sides, 8 open burners under stainless steel grid with water tank, 1 induction wok, 2 induction plates 2 zones, 1 electric pasta cooker, 1 electric oven, 1 stainless steel shelf with 2 water taps.