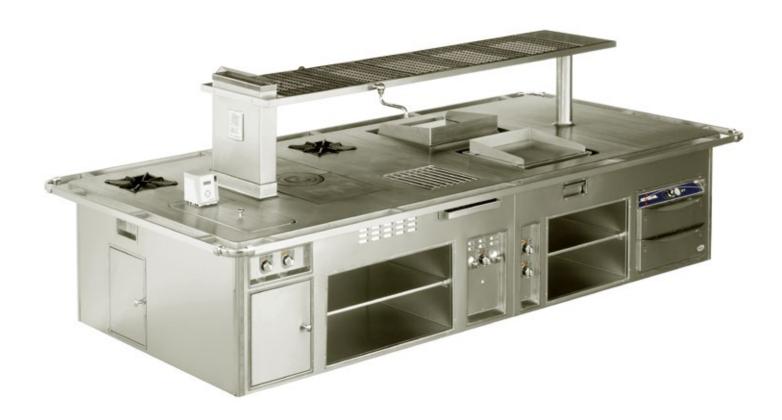

#### ONE&ONLY HOTEL LE ST GÉRAN MAURITIUS

Traditional made to measure central stove, stainless steel finish, stainless steel and chromium trims, 10 open burners under cast iron grid, gas fryer 2x15 litre, solid top, 2 bain-maire, 2 electric chromium grills one smooth and one ribbed, 3 gas static ovens GN 2/1, 2 hot ventilated cupboards, hot static drawers, stainless steel shelf with two salamander supports, 2 electric salamanders, 2 stainless steel sinks flush and integrated into the top.