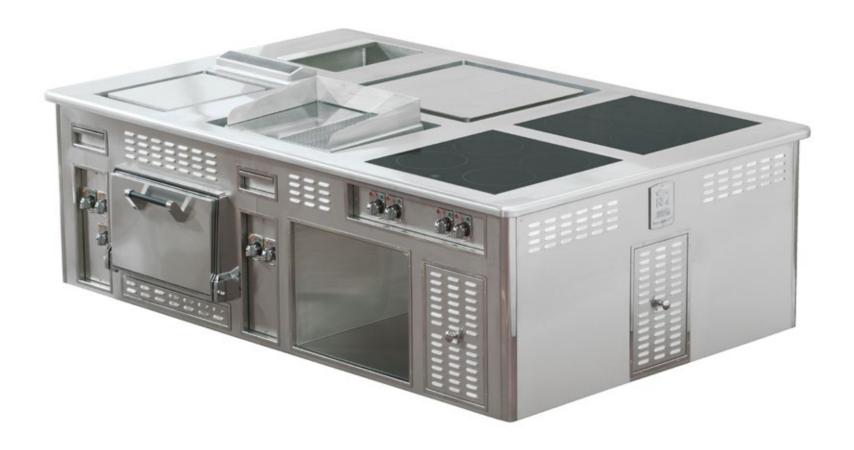

#### ONE&ONLY HOTEL LE ST GÉRAN MAURITIUS

Traditional made to measure central stove, stainless steel finish, stainless steel and chromium trims, 10 open burners under cast iron grid, gas fryer 2x15 litre, solid top, 2 bain-maire, 2 electric chromium grills one smooth and one ribbed, 3 gas static ovens GN 2/1, 2 hot ventilated cupboards, hot static drawers, stainless steel shelf with two salamander supports, 2 electric salamanders, 2 stainless steel sinks flush and integrated into the top.