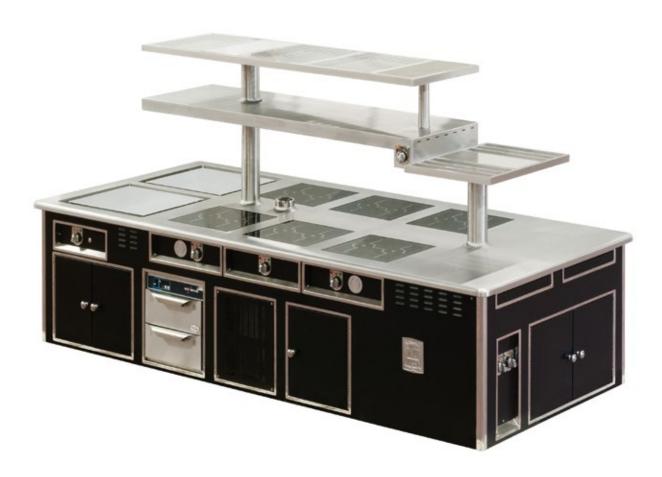

ALY**MILAN - ITALY

Traditional made to measure central stove, white enamel finish, polished stainless steel and chromium trims, all electric functions: 1 Ecotherm plate, 2 induction plates, 2 teppanyaki plates, 1 pasta cooker, 1 multicooker, 1 low temperature oven, central bar shelf with 2 taps, neutral cupboards, open cupboards, sockets.



### LE COUVENT DES MINIMES HOTEL & SPAS MANE (ALPES DE HAUTE-PROVENCE) - FRANCE

Made to measure central stove, mat black enamel finish, stainless steel and chromium trims, all electric functions: ventilated hot cupboard, 2 hot tables, 1 oven, 6 induction plates, 2 planchas, 2 hot drawers, neutral cupboard, 1 stainless steel shelf with removable grids, 1 stainless steel shelf with integrated hot top, salamander support, technical cupboards, sockets.



# **RESTAURANT ANNE-SOPHIE PIC**VALENCE - FRANCE

Made to measure central stove, white enamel finish, stainless steel and chromium trims, all electric functions: 4 induction plates, 1 oven, 3 teppanyaki plates, 1 sink with water tap, sockets.



#### HILTON HOTEL ST. PETERSBURG - RUSSIA

Made to measure wall stove, special green enamel finish RAL 6002, polished brass trims, all electric functions: 1 induction plate 4 zones, 1 fryer, 1 cold cupboard, 1 rotisserie (1 double hearths + 1 single hearth type A), 1 sink with water tap, 1 sink for flatware with water tap, 2x3 GN/1 drawers, 1 GN 1/1 drawer for spices, 1 bottle drawer.



## PAUL BOCUSE CULINARY SCHOOL RESTAURANT LES SAISONS - LYON - FRANCE

Made to measure central stove with octagonal shape, blue enamelled finish, polished stainl