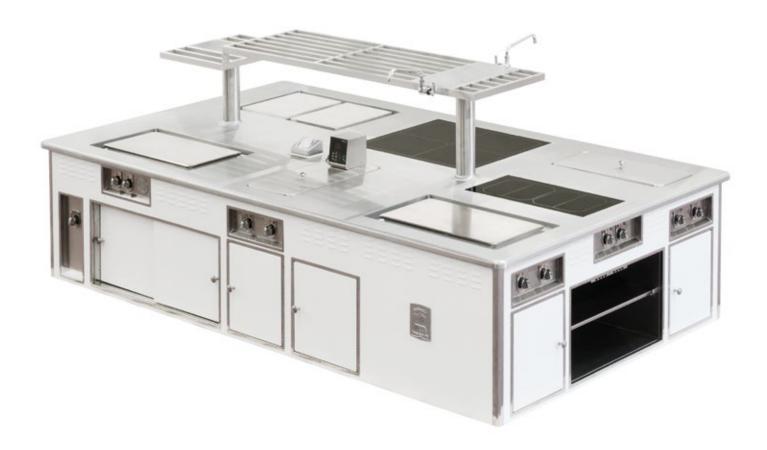

helf.



### ROTANA HOTEL AMMAN - JORDAN

Traditional made to measure wall stove, special curved shape, stainless steel finish, polished stainless steel and chromium trims, open burners under cast iron grid, 1 gas oven, 1 gas charcoal grill, 1 electric bain marie, 1 electric smooth grill 15dm², 1 electric fryer, 1 electric pasta cooker, 1 electric salamander with support, neutral cupboards.





THE MOLTENI COLLECTION

2014



### **RESTAURANT ALICE EATALY**MILAN - ITALY

Traditional made to measure central stove, white enamel finish, polished stainless steel and chromium trims, all electric functions: 1 Ecotherm plate, 2 induction plates, 2 teppanyaki plates, 1 pasta cooker, 1 multicooker, 1 low temperature oven, central bar shelf with 2 taps, neutral cupboards, open cupboards, sockets.



### LE COUVENT DES MINIMES HOTEL & SPAS MANE (ALPES DE HAUTE-PROVENCE) - FRANCE

Made to measure central stove, mat black enamel finish, stainless steel and chromium trims, all electric functions: ventilated hot cupboard, 2 hot tables, 1 oven, 6 induction plates, 2 planchas, 2 hot drawers, neutral cupboard, 1 stainless steel shelf with removable grids, 1 stainless steel shelf with integrated hot top, salamander support, technical cupboards, sockets.



# **RESTAURANT ANNE-SOPHIE PIC**VALENCE - FRANCE

Made to measure central stove, white enamel finish, stainless steel and chromium trims, all electric functions: 4 induction plates, 1 oven, 3 teppanyaki plates, 1 sink with water tap, sockets.



#### HILTON HOTEL ST. PETERSBURG - RUSSIA

Made to measure wall stove, special green enamel fin