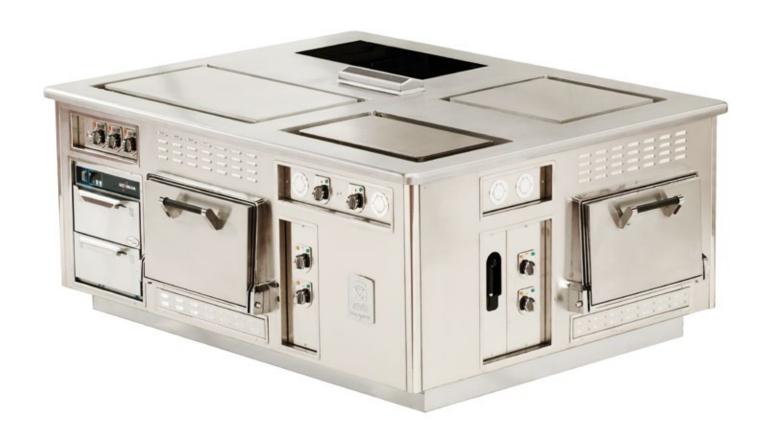

## TIANJIN HOTEL P.R. CHINA

Traditional made to measure central stove, ivory enamelled finish, bras trims, 6 open burners under cast iron grid, 2 gas charcoal grills, 2 gas wok burners, electric fryer 2x7/9 litre, electric solid top Ecotherm 4 areas, electric multicooker, electric oven GN 2/1, neutral cupboard, stainless steel shelf with salamander support, electric salamander.