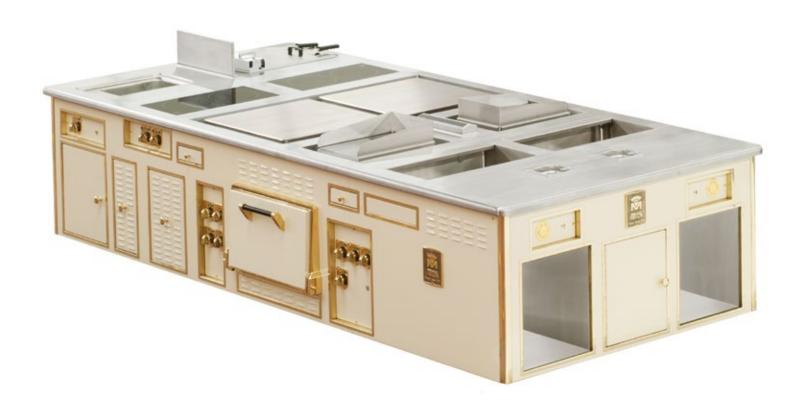

## TIANJIN HOTEL P.R. CHINA

Traditional made to measure central stove, ivory enamelled finish, bras trims, 6 open burners under cast iron grid, 2 gas charcoal grills, 2 gas wok burners, electric fryer 2x7/9 litre, electric solid top Ecotherm 4 areas, electric multicooker, electric oven GN 2/1, neutral cupboard, stainless steel shelf with salamander support, electric salamander.