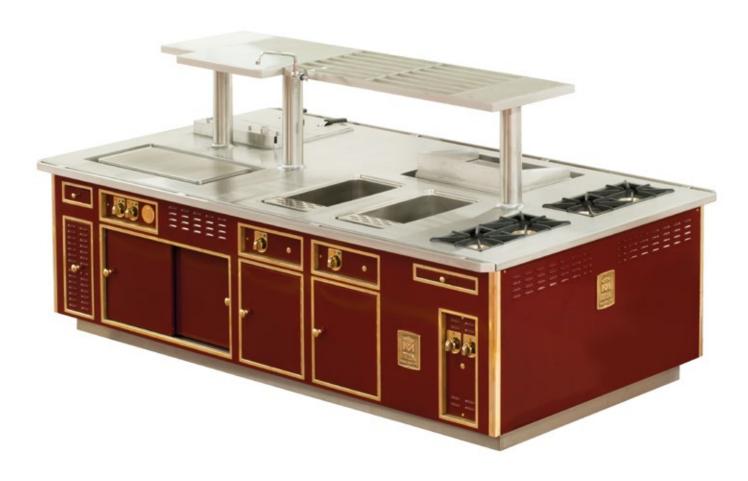

# **HÔTEL SAINT JAMES**PARIS - FRANCE

Made to measure central stove, red enamel finish, polished brass trims, gas fonctions: 3 open burners under cast iron grid, 1 salamander with red enamel front panel with serigraphy - Electric functions: 1 chromium smooth grill, 1 teppanyaki plate, 2 ovens, 1 ecotherm plate, 2 hot cupboards, 3 bain marie, 1 hot drawer, stainless steel shelf, 3 sockets, 2 cast iron removable grills for open burners.