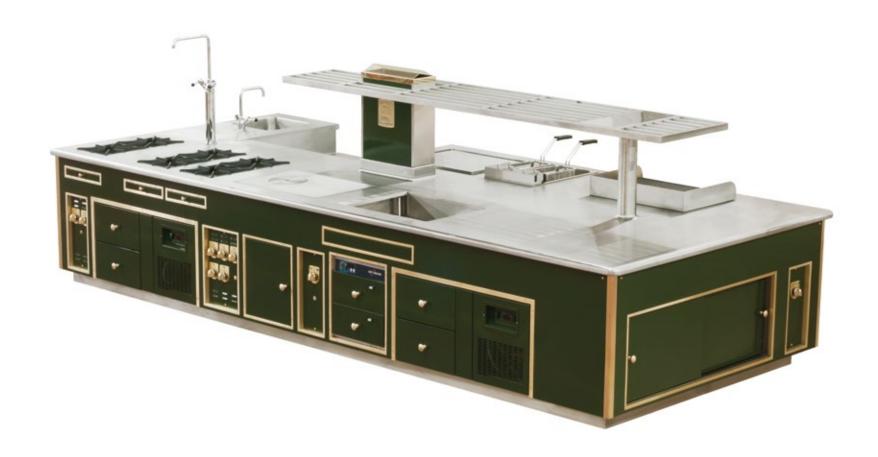

## **SOFITEL HOTEL**GUANGZHOU - CHINA

Made to measure central stove, Molteni blue enamel finish, polished stainless steel and chromium trims, 2 open burners under cast iron grid, 1 solid top dimensions 600x500 mm, 1 gas charcoal grill, 1 static electric oven, 5 hot tops dimensions 75 dm², 1 electric fryer, 1 electric pasta cooker, 1 electric plancha, 1 induction hob 2 zones, 1 stainless steel shelf, 1 stainless steel shelf with heating infrared lamps, 7 open cupboards with led lights inside, 1 special sink, 1 plug, 1 electric salamander with support.