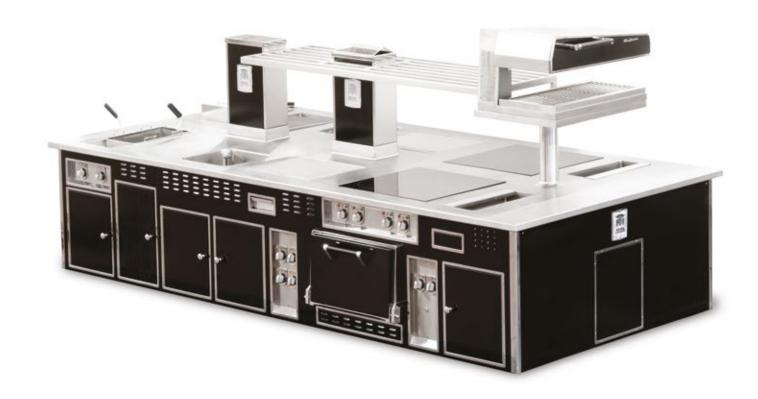

# **ST REGIS HOTEL**CHENGDU - CHINA

Made to measure central stove, mat black enamel finish, shiny copper trims, stainless steel handrail all around the stove with shiny copper corners, all electric: 7 cast iron plates, 1 frytop 30dm², 1 oven, 1 fryer, 1 induction plate 4 zones, 2 infrared lamps, stainless steel shelf.