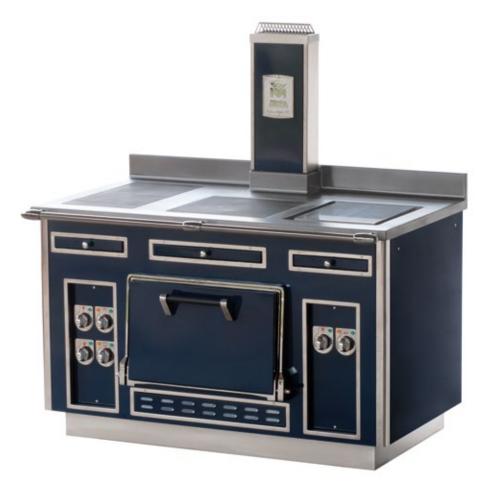

## **RESTAURANT "IM SCHIFFCHEN"**DÜSSELDORF - J.C. BOURGUEIL - GERMANY

Traditional made to measure central stove, blue enamelled finish, stainless steel and chromium trims, 2 open burners stainless steel grid, 2 solid tops, teppanyaki plate, gas static oven GN 2/1, hot ventilated cupboard with sliding doors, 2 hot drawers.