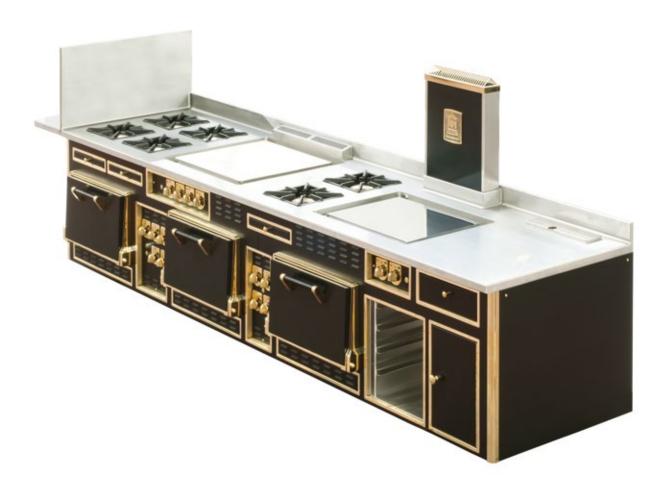

#### ONE&ONLY HOTEL LE ST GÉRAN MAURITIUS

Traditional made to measure central stove, stainless steel finish, stainless steel and chromium trims, 10 open burners under cast iron grid, gas fryer 2x15 litre, solid top, 2 bain-maire, 2 electric chromium grills one smooth and one ribbed, 3 gas static ovens GN 2/1, 2 hot ventilated cupboards, hot static drawers, stainless steel shelf with two salamander supports, 2 electric salamanders, 2 stainless steel sinks flush and integrated into the top.