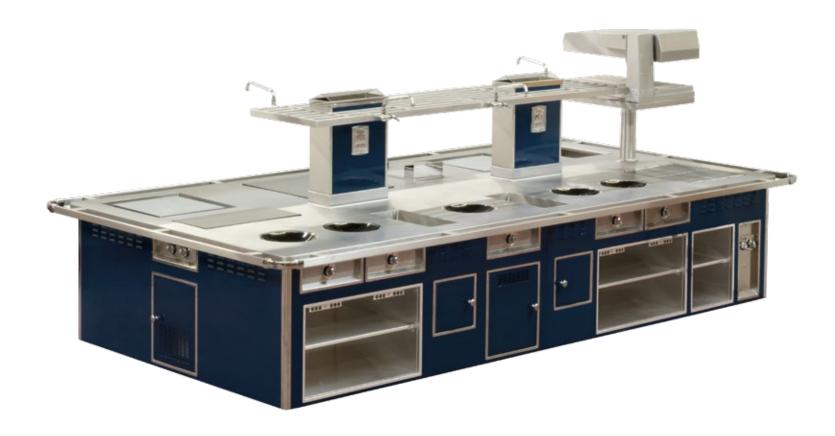

#### ONE&ONLY HOTEL LE ST GÉRAN MAURITIUS

Traditional made to measure central stove, stainless steel finish, stainless steel and chromium trims, 10 open burners under cast iron grid, gas fryer 2x15 litre, solid top, 2 bain-maire, 2 electric chromium grills one smooth and one ribbed, 3 gas static ovens GN 2/1, 2 hot ventilated cupboards, hot static drawers, stainless steel shelf with two salamander supports, 2 electric salamanders, 2 stainless steel sinks flush and integrated into the top.