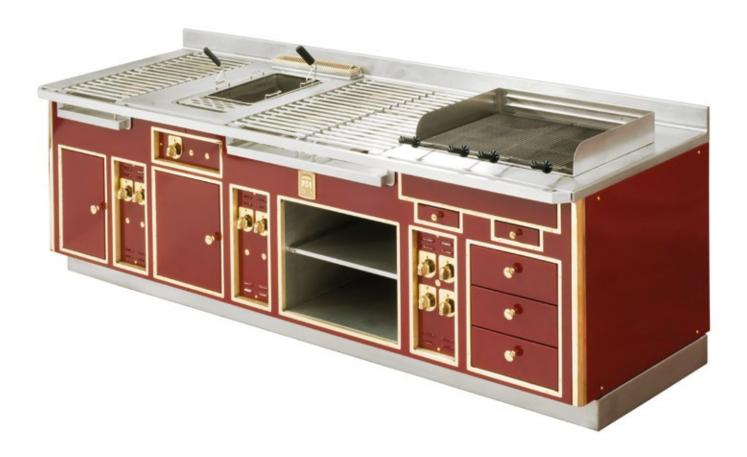

#### ONE&ONLY HOTEL LE ST GÉRAN MAURITIUS

Traditional made to measure central stove, stainless steel finish, stainless steel and chromium trims, 10 open burners under cast iron grid, gas fryer 2x15 litre, solid top, 2 bain-maire, 2 electric chromium grills one smooth and one ribbed, 3 gas static ovens GN 2/1, 2 hot ventilated cupboards, hot static drawers, stainless steel shelf with two salamander supports, 2 electric salamanders, 2 stainless steel sinks flush and integrated into the top.