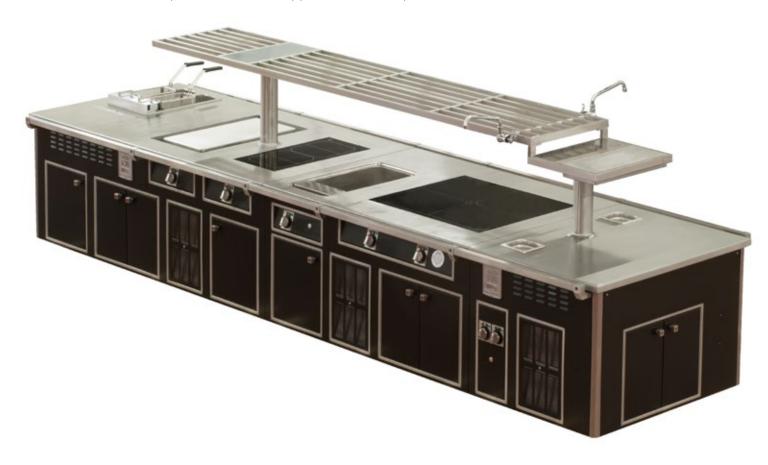

#### ONE&ONLY HOTEL LE ST GÉRAN MAURITIUS

Traditional made to measure central stove, stainless steel finish, stainless steel and chromium trims, 10 open burners under cast iron grid, gas fryer 2x15 litre, solid top, 2 bain-maire, 2 electric chromium grills one smooth and one ribbed, 3 gas static ovens GN 2/1, 2 hot ventilated cupboards, hot static drawers, stainless steel shelf with two salamander supports, 2 electric salamanders, 2 stainless steel sinks flush and integrated into the top.