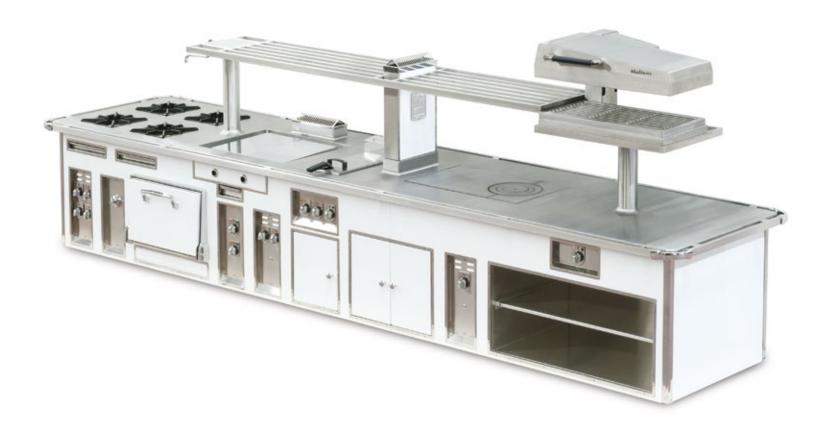

#### CASINO DE LILLE FRANCE

Traditional made to measure central stove, stainless steel finish, stainless steel and chromium trims, 2 gas open burners under cast iron grid, open burner under stainless steel grid, solid top, electric smooth chromed grill, teppanyaki plate, electric multicooker, gas static oven GN 2/1, 2 hot drawers, open cupboards, stainless steel shelf with water tap.