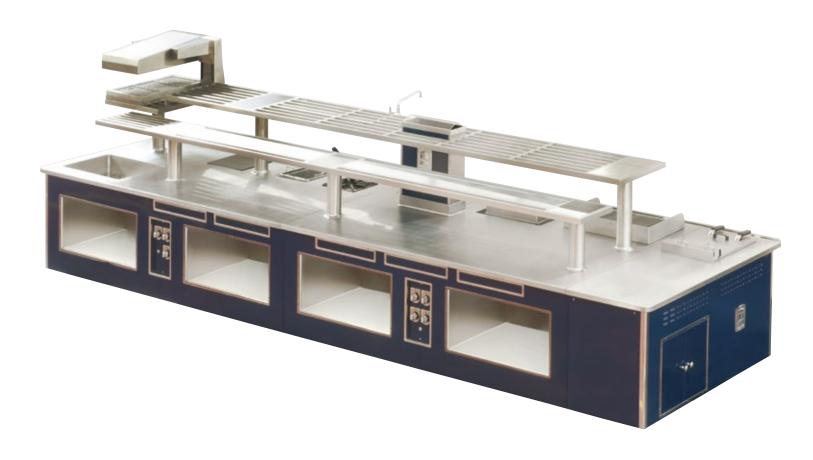

### HÔTEL MARTINEZ CANNES - FRANCE

Made to measure central stove, stainless steel finish, polished stainless steel and chromium trims, polished stainless steel handrail, electric functions: static oven, 2 smooth stainless steel planchas, 2 ribbed steel grills, 2 Ecotop plates, 3 multi-cookers, 1 infrared strip heater, 4 sockets - Gas functions: 2 open burners under cast iron grids, 2 solid tops - 2 open cupboards with swing doors, 1 stainless steel folding table in 2 sections, 2 central stainless steel shelves with 2 water taps, technical cupboards.