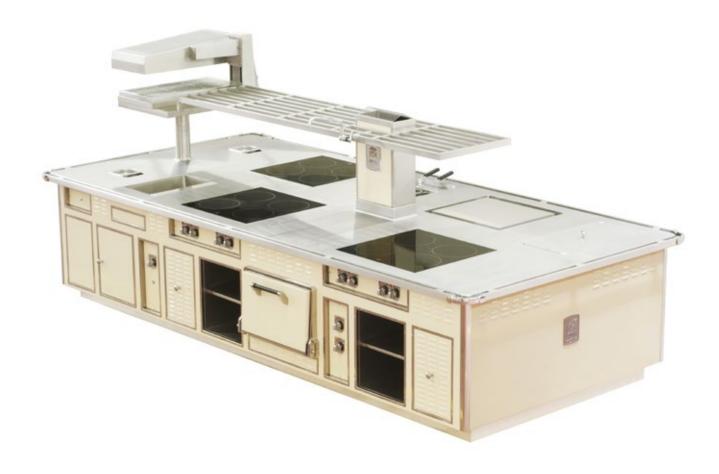

# **FORMAMENTIS - BATTIPAGLIA**SALERNO - ITALY

Made to measure central stove, Caractère line, mat white 'milk' enamel finish RAL 9003, Décor top & sides "Makai", brushed stainless steel and mat chromium trims, brushed stainless steel handrail, electric functions: 1 free cooking plate, 1 induction hob 'TS' 4 zones, 1 multi cooker, 1 water tap on column, 1 cupboard with sliding doors, 3 technical cupboards.