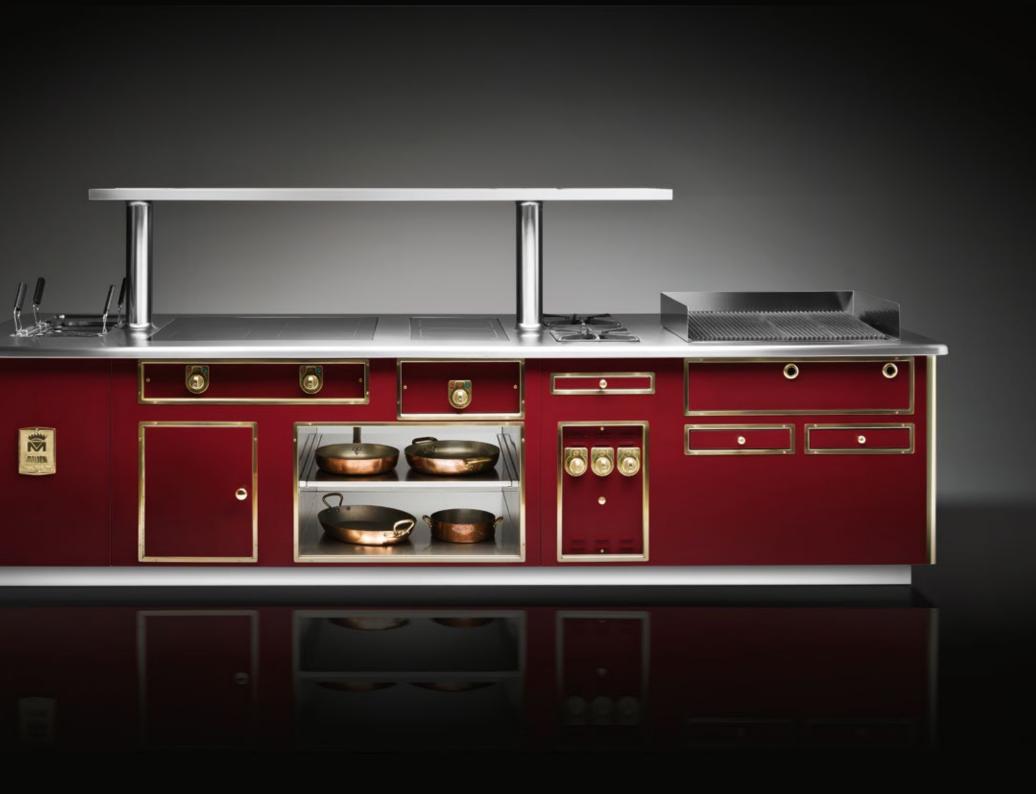

## THE DREAM OF EVERY GREAT CHEF

Few other names, in the world of professional cooking, are as respected as Molteni. Each stove is crafted and assembled according to chef's needs and preferences. No two Molteni stoves are the same and the size has no limits. Tailor-made range cookers which still today grace the world's most renowned professional kitchens, on which the greatest chefs choose to give their most creative performance.