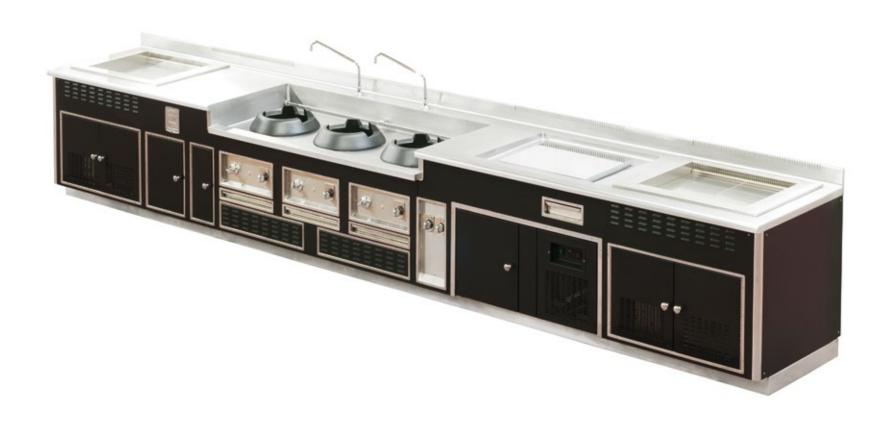

### KAR GROUP SERVICE KITCHEN ERBIL - IRAQ

Made to measure central stove, white enamelled finish, polished brass trims, brass handrail all around the stove, 10 open burners under stainless steel grid, 1 Ecotherm plate, 2 hot drawers, stainless steel shelf with special handrail underneath and 2 water taps, 2 sockets.