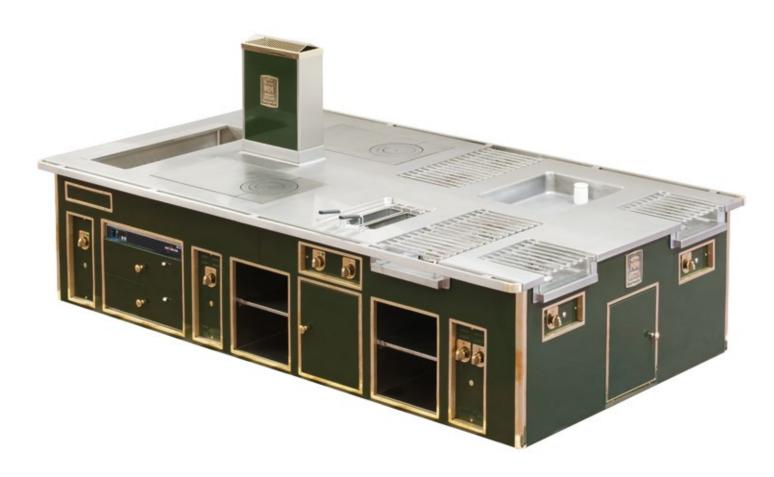

#### ONE&ONLY HOTEL LE ST GÉRAN MAURITIUS

Traditional made to measure central stove, stainless steel finish, stainless steel and chromium trims, 10 open burners under cast iron grid, gas fryer 2x15 litre, solid top, 2 bain-maire, 2 electric chromium grills one smooth and one ribbed, 3 gas static ovens GN 2/1, 2 hot ventilated cupboards, hot static drawers, stainless steel shelf with two salamander supports, 2 electric salamanders, 2 stainless steel sinks flush and integrated into the top.