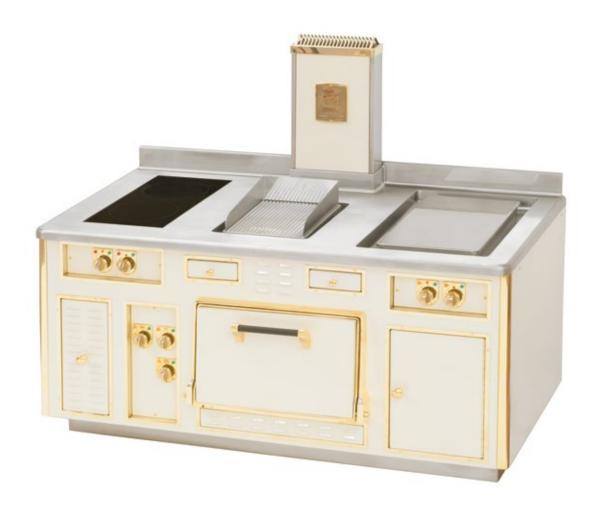

## TIANJIN HOTEL P.R. CHINA

Traditional made to measure central stove, ivory enamelled finish, bras trims, 6 open burners under cast iron grid, 2 gas charcoal grills, 2 gas wok burners, electric fryer 2x7/9 litre, electric solid top Ecotherm 4 areas, electric multicooker, electric oven GN 2/1, neutral cupboard, stainless steel shelf with salamander support, electric salamander.