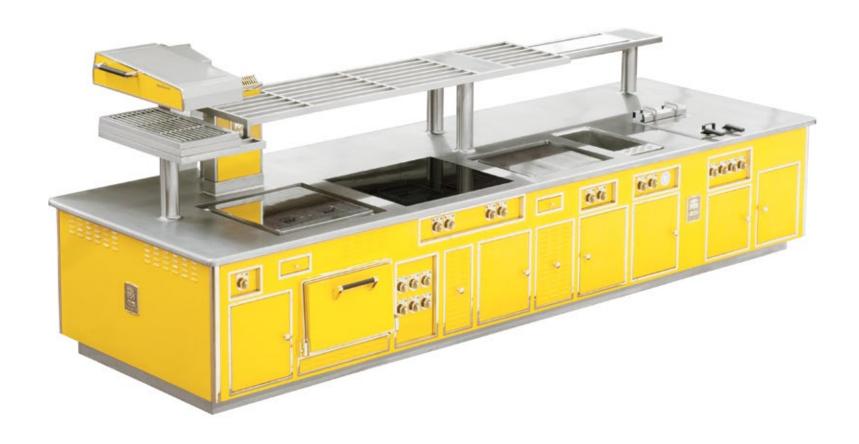

#### SOFITEL HOTEL HO CHI MINH - VIETNAM

Made to measure central stove, special yellow color enamel finish, polished brass trims, 4 hot tops, 1 electric fry top, 1 electric fryer, 1 induction plate 4 zones, 1 electric multi-cooker, 1 free cooking plate, 1 electric oven, 1 stainless steel shelf with infrared lamps, 1 stainless steel shelf, 1 electric salamander, neutral cupboards.