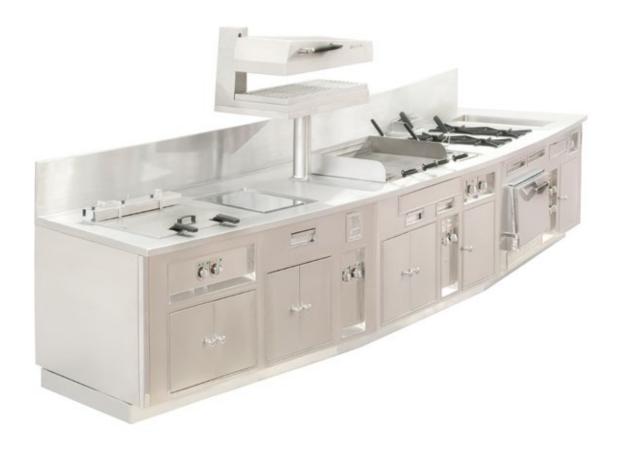

## THE DREAM OF EVERY GREAT CHEF

Few other names, in the world of professional cooking, are as respected as Molteni. Each stove is crafted and assembled according to chef's needs and preferences. No two Molteni stoves are the same and the size has no limits. Tailor-made range cookers which still today grace the world's most renowned professional kitchens, on which the greatest chefs choose to give their most creative performance.