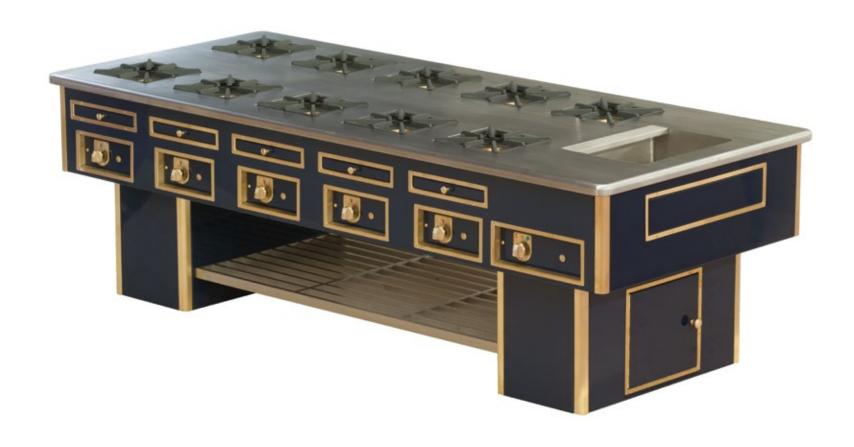

#### ONE&ONLY HOTEL LE ST GÉRAN MAURITIUS

Traditional made to measure central stove, stainless steel finish, stainless steel and chromium trims, 10 open burners under cast iron grid, gas fryer 2x15 litre, solid top, 2 bain-maire, 2 electric chromium grills one smooth and one ribbed, 3 gas static ovens GN 2/1, 2 hot ventilated cupboards, hot static drawers, stainless steel shelf with two salamander supports, 2 electric salamanders, 2 stainless steel sinks flush and integrated into the top.