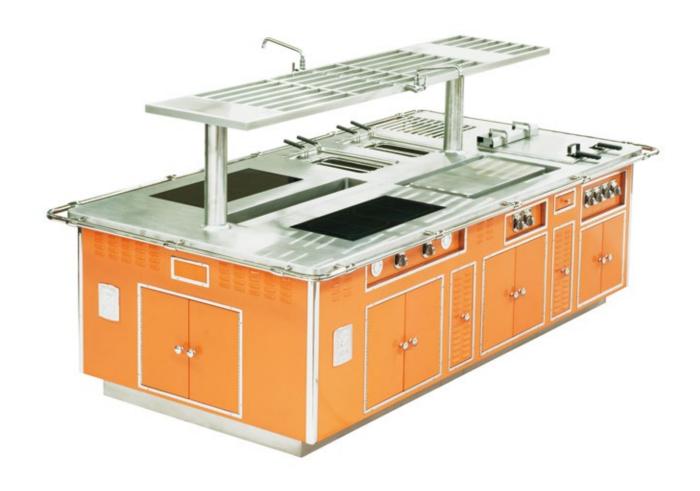

### LE COUVENT DES MINIMES HOTEL & SPAS MANE (ALPES DE HAUTE-PROVENCE) - FRANCE

Made to measure central stove, mat black enamel finish, stainless steel and chromium trims, all electric functions: ventilated hot cupboard, 2 hot tables, 1 oven, 6 induction plates, 2 planchas, 2 hot drawers, neutral cupboard, 1 stainless steel shelf with removable grids, 1 stainless steel shelf with integrated hot top, salamander support, technical cupboards, sockets.