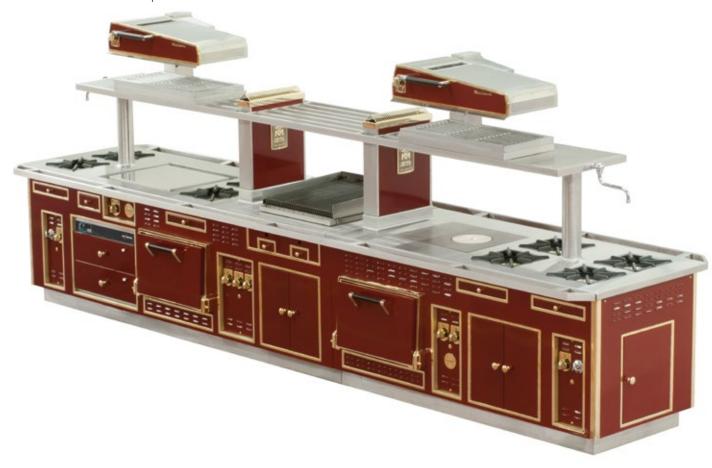

### HÔTEL MARTINEZ CANNES - FRANCE

Made to measure central stove, stainless steel finish, polished stainless steel and chromium trims, polished stainless steel handrail, electric functions: static oven, 2 smooth stainless steel planchas, 2 ribbed steel grills, 2 Ecotop plates, 3 multi-cookers, 1 infrared strip heater, 4 sockets - Gas functions: 2 open burners under cast iron grids, 2 solid tops - 2 open cupboards with swing doors, 1 stainless steel folding table in 2 sections, 2 central stainless steel shelves with 2 water taps, technical cupboards.