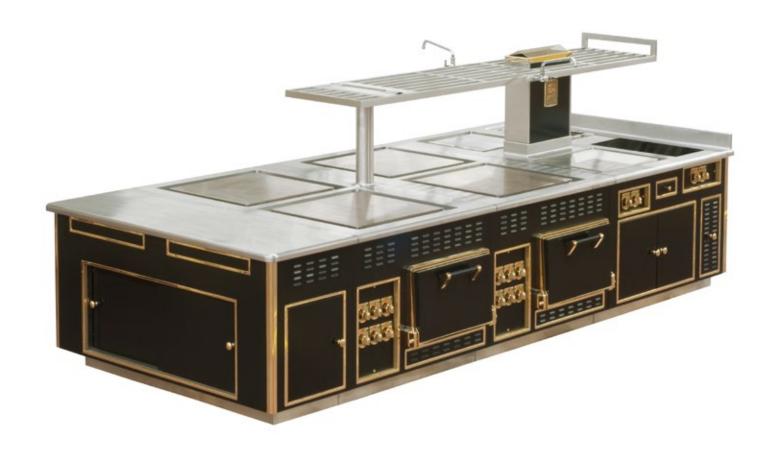

# **ST REGIS HOTEL**CHENGDU - CHINA

Made to measure central stove, mat black enamel finish, shiny copper trims, stainless steel handrail all around the stove with shiny copper corners, all electric: 7 cast iron plates, 1 frytop 30dm², 1 oven, 1 fryer, 1 induction plate 4 zones, 2 infrared lamps, stainless steel shelf.