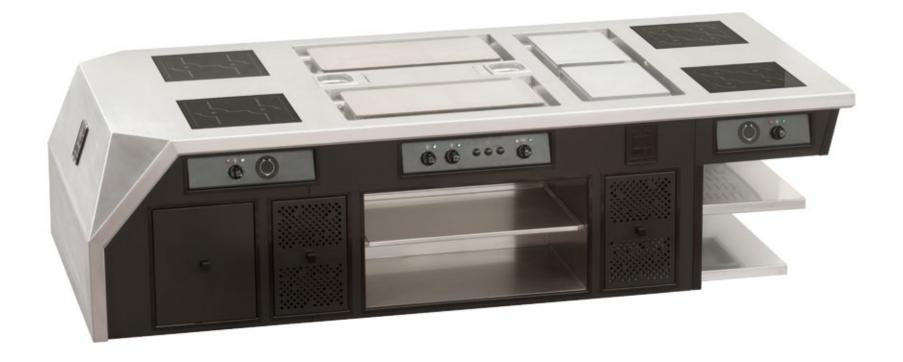

### TIGER RESORT - MANILA BAY PARANAQUE CITY - PHILIPPINES

Made to measure central stove, mat black pepper enamel finish, mat nickel and brushed stainless steel trims, stainless steel handrail, 2 gas open burners under cast iron grid, 1 gas solid top, 1 gas static oven, 1 gas plancha with smooth cast iron plate, 1 gas lava stone grill, 1 electric fryer, 1 electric salamander, cupboards with swing doors, 1 technical cupboard, 1 stainless steel shelf on chimney with water tap.