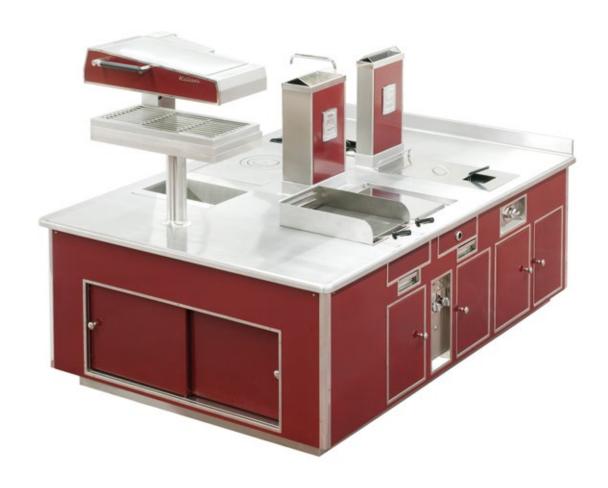

## **CONRAD HILTON HOTEL**WASHINGTON DC - USA

Made to measure central stove, Molteni rouge enamel finish, polished brass trims, stainless steel handrails, 8 open burners under cast iron grid, 1 gas solid top, 2 gas ovens, 1 charbroiler grill, 1 electric cast iron smooth plancha, electric hot static drawers, 2 sockets, 2 neutral cupboards, 1 tubular central stainless steel shelf, 2 water taps, 2 gas salamanders, technical cupboards.