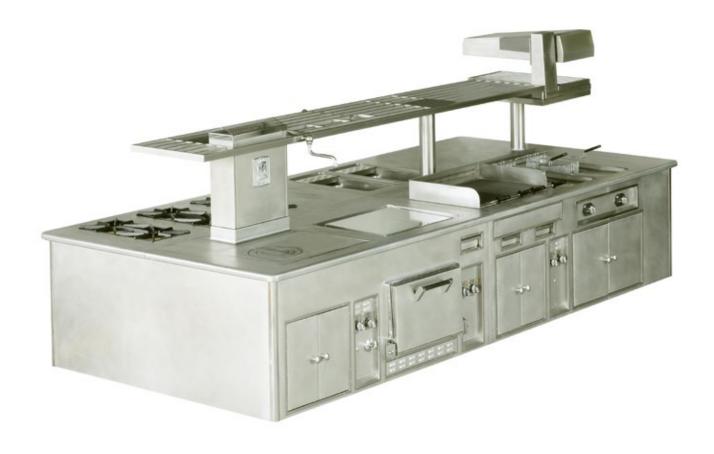

#### RITZ CARLTON HOTEL HONG KONG

Traditional made to measure central stove, special stainless steel blurred, stainless steel and chromium trims, 6 open burners under cast iron grid, gas fryer 2x15 litre, solid top, charcoal grill, electric smooth cast iron grill, electric pasta cooker 2x40 litre (Rapid System), 2 gas static ovens GN 2/1, stainless steel tubular shelf with salamander support and water tap, electric salamander.