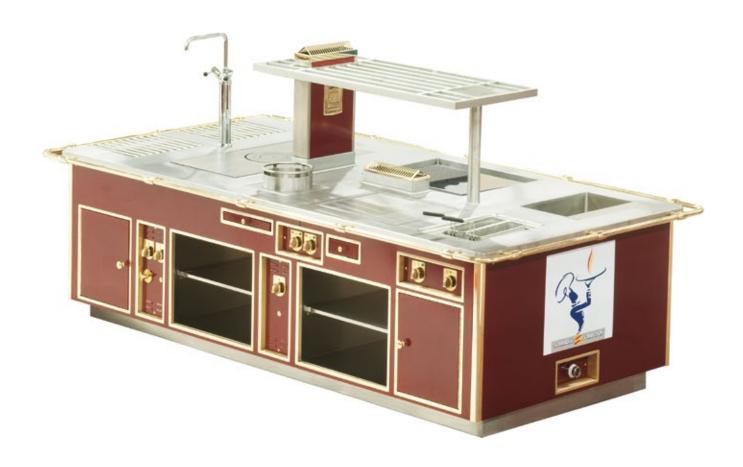

# **HÔTEL SAINT JAMES**PARIS - FRANCE

Made to measure central stove, red enamel finish, polished brass trims, gas fonctions: 3 open burners under cast iron grid, 1 salamander with red enamel front panel with serigraphy - Electric functions: 1 chromium smooth grill, 1 teppanyaki plate, 2 ovens, 1 ecotherm plate, 2 hot cupboards, 3 bain marie, 1 hot drawer, stainless steel shelf, 3 sockets, 2 cast iron removable grills for open burners.