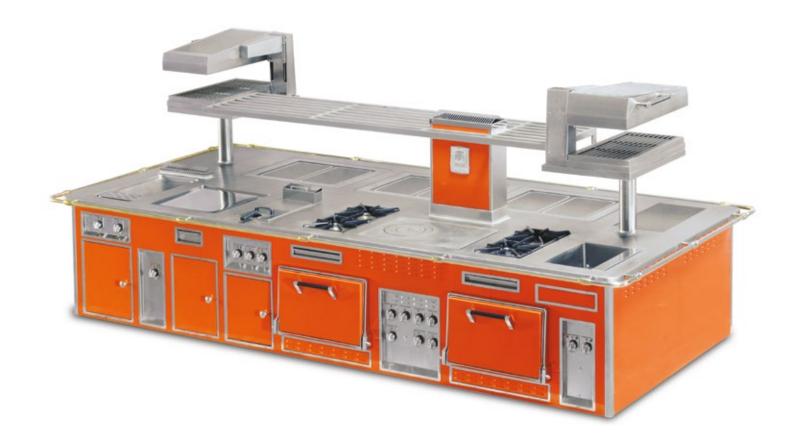

#### CASINO DE LILLE FRANCE

Traditional made to measure central stove, stainless steel finish, stainless steel and chromium trims, 2 gas open burners under cast iron grid, open burner under stainless steel grid, solid top, electric smooth chromed grill, teppanyaki plate, electric multicooker, gas static oven GN 2/1, 2 hot drawers, open cupboards, stainless steel shelf with water tap.