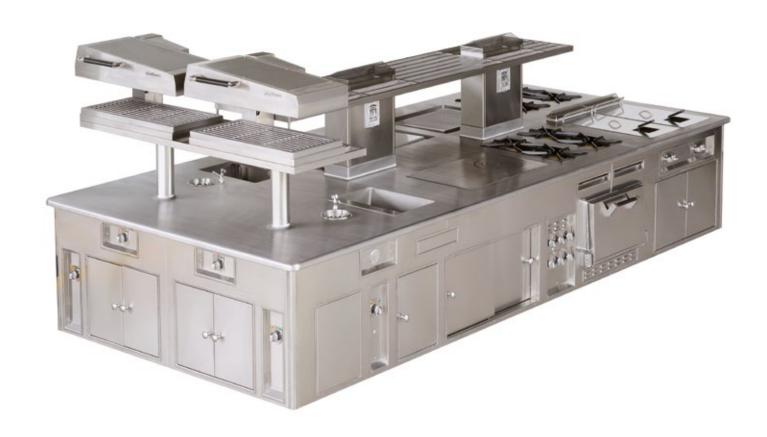

### HÔTEL MARTINEZ CANNES - FRANCE

Made to measure central stove, stainless steel finish, polished stainless steel and chromium trims, polished stainless steel handrail, electric functions: static oven, 2 smooth stainless steel planchas, 2 ribbed steel grills, 2 Ecotop plates, 3 multi-cookers, 1 infrared strip heater, 4 sockets - Gas functions: 2 open burners under cast iron grids, 2 solid tops - 2 open cupboards with swing doors, 1 stainless steel folding table in 2 sections, 2 central stainless steel shelves with 2 water taps, technical cupboards.