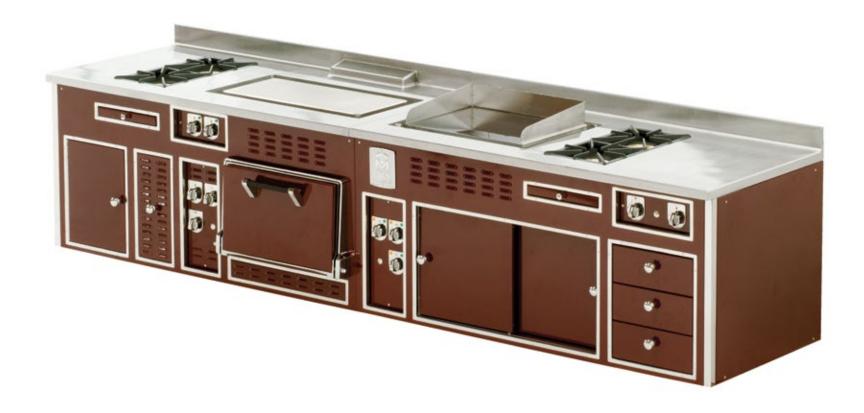

#### AMERICAN STEAK HOUSE RIYADH - SAUDI ARABIA

Made to measure central stove, red enamel finish, stainless steel and chromium trims, open burners under cast iron grid, 1 solid top, 1 gas oven, 1 gas fry top, 1 gas fryer, 1 charcoal grill, 1 electric bain marie, 1 water tap on column, 1 electric salamander with support.