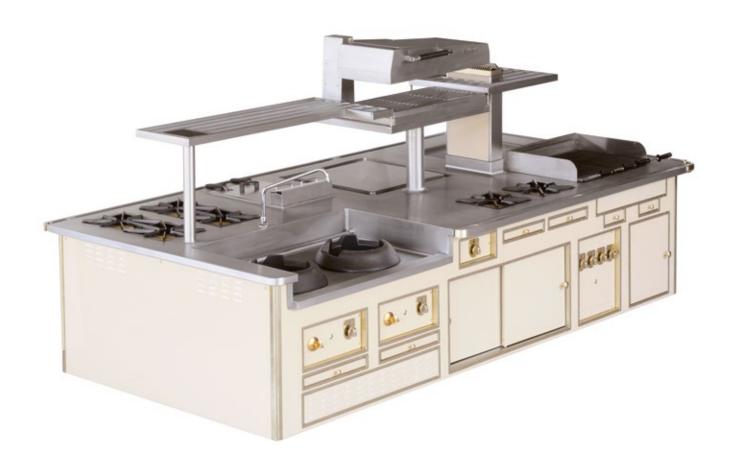

#### ONE&ONLY HOTEL LE ST GÉRAN MAURITIUS

Traditional made to measure central stove, stainless steel finish, stainless steel and chromium trims, 10 open burners under cast iron grid, gas fryer 2x15 litre, solid top, 2 bain-maire, 2 electric chromium grills one smooth and one ribbed, 3 gas static ovens GN 2/1, 2 hot ventilated cupboards, hot static drawers, stainless steel shelf with two salamander supports, 2 electric salamanders, 2 stainless steel sinks flush and integrated into the top.