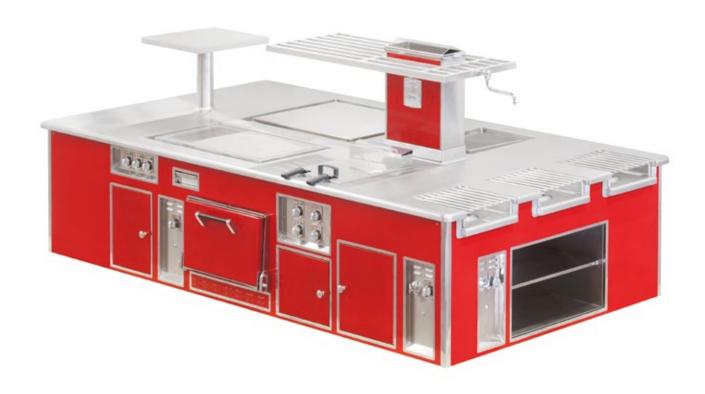

#### ONE&ONLY HOTEL LE ST GÉRAN MAURITIUS

Traditional made to measure central stove, stainless steel finish, stainless steel and chromium trims, 10 open burners under cast iron grid, gas fryer 2x15 litre, solid top, 2 bain-maire, 2 electric chromium grills one smooth and one ribbed, 3 gas static ovens GN 2/1, 2 hot ventilated cupboards, hot static drawers, stainless steel shelf with two salamander supports, 2 electric salamanders, 2 stainless steel sinks flush and integrated into the top.