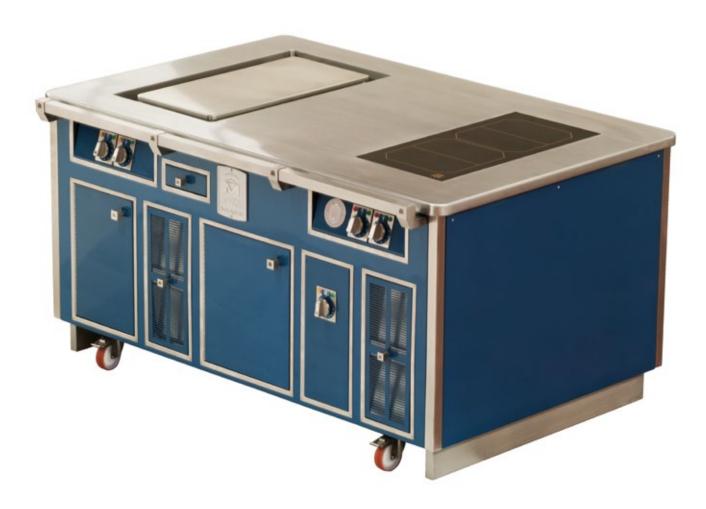

### CARENAGE BAY HOTEL CANOUAN ISLAND - THE GRENADINES

Made to measure central stove, blue enamel finish, stainless steel and chromium trims, stainless steel handrail, 1 electric bain marie, 2 electric static ovens, 2 electric planchas, 1 electric bar grill, 1 electric fryer, 1 induction plate 2 zones, 1 induction plate 4 zones, 1 induction wok, 1 special sink, stainless steel tubular shelf, water tap, electric salamander