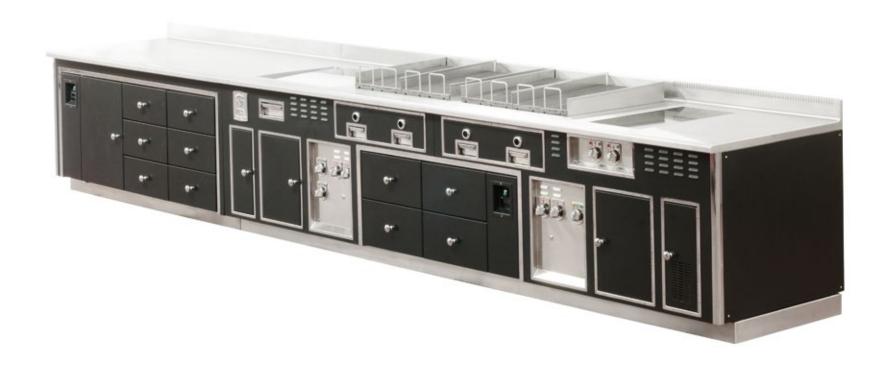

### LE COUVENT DES MINIMES HOTEL & SPAS MANE (ALPES DE HAUTE-PROVENCE) - FRANCE

Made to measure central stove, mat black enamel finish, stainless steel and chromium trims, all electric functions: ventilated hot cupboard, 2 hot tables, 1 oven, 6 induction plates, 2 planchas, 2 hot drawers, neutral cupboard, 1 stainless steel shelf with removable grids, 1 stainless steel shelf with integrated hot top, salamander support, technical cupboards, sockets.