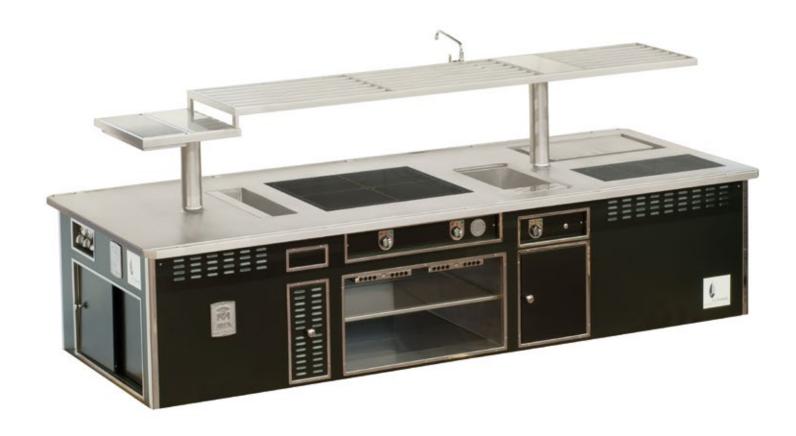

# RESTAURANT CARRÉ DES CHAMPS ELYSÉES PAVILLON LEDOYEN YANNICK ALLENO - PARIS - FRANCE

Made to measure central stove, special design of stainless steel top and side, mat black pepper enamel finish, special shiny black epoxy finish trims, electric functions: 2 chromium planchas, 2 Ecotop plates, 2 "gastronome" induction hobs, 2 induction hobs 1 zone, 4 sockets - Colored led lights under the top, 2 cutlery sinks, 2 open cupboards, 2 stainless steel shelves, technical cupboards.