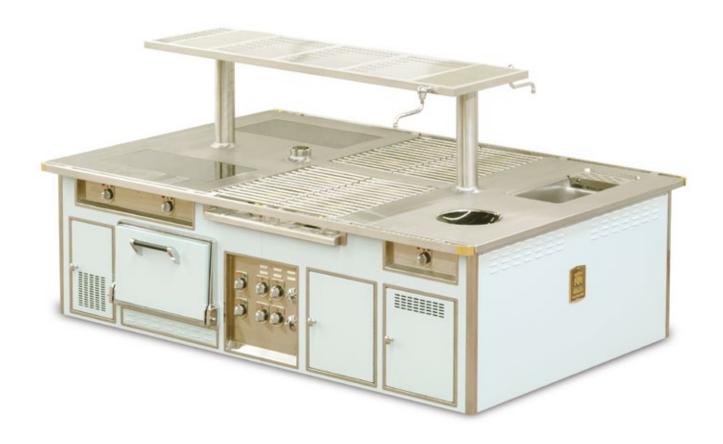

## TIANJIN HOTEL P.R. CHINA

Traditional made to measure central stove, ivory enamelled finish, bras trims, 6 open burners under cast iron grid, 2 gas charcoal grills, 2 gas wok burners, electric fryer 2x7/9 litre, electric solid top Ecotherm 4 areas, electric multicooker, electric oven GN 2/1, neutral cupboard, stainless steel shelf with salamander support, electric salamander.