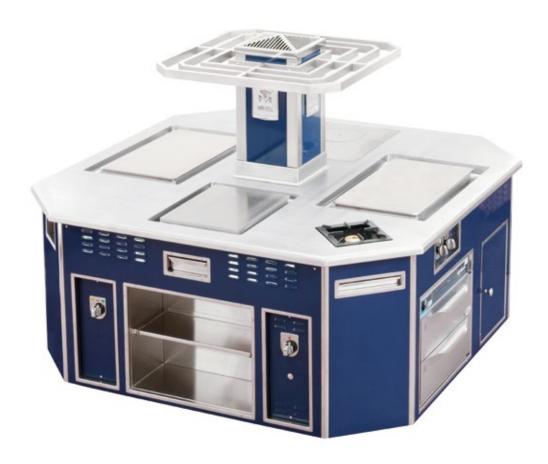

## PAUL BOCUSE CULINARY SCHOOL RESTAURANT LES SAISONS - LYON - FRANCE

Made to measure central stove with octagonal shape, blue enamelled finish, polished stainless steel and chromium trims, 1 open burner under cast iron grid, 1 solid top, 2 Ecotherm plates, 1 teppanyaki plate, 2 hot drawers, 1 octagonal stainless steel bar shelf, 2 sockets.