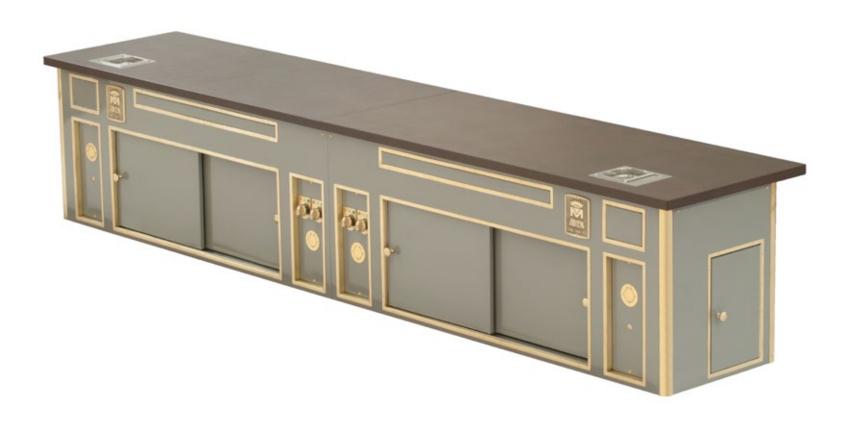

### KAR GROUP SERVICE KITCHEN ERBIL - IRAQ

Made to measure central stove, white enamelled finish, polished brass trims, brass handrail all around the stove, 10 open burners under stainless steel grid, 1 Ecotherm plate, 2 hot drawers, stainless steel shelf with special handrail underneath and 2 water taps, 2 sockets.