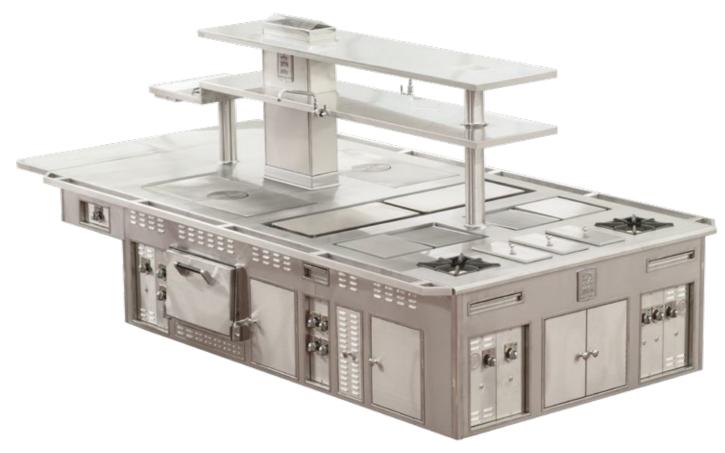

#### RITZ CARLTON HOTEL HONG KONG

Traditional made to measure central stove, special stainless steel blurred, stainless steel and chromium trims, 6 open burners under cast iron grid, gas fryer 2x15 litre, solid top, charcoal grill, electric smooth cast iron grill, electric pasta cooker 2x40 litre (Rapid System), 2 gas static ovens GN 2/1, stainless steel tubular shelf with salamander support and water tap, electric salamander.