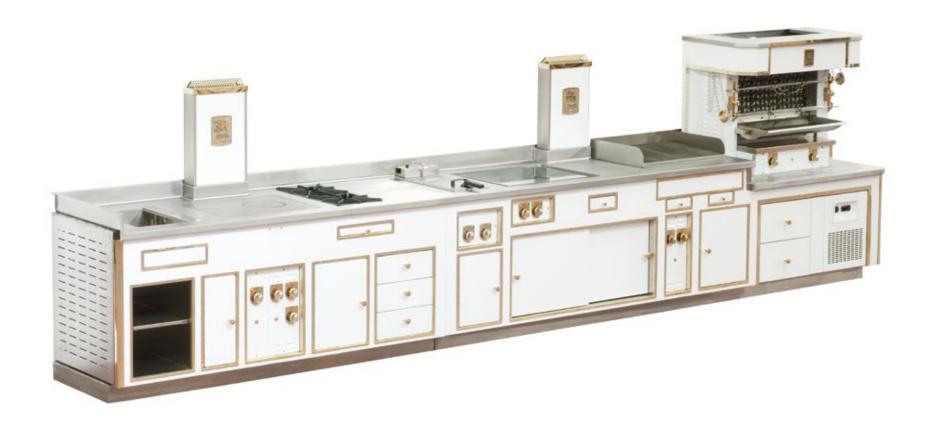

#### ONE&ONLY HOTEL LE ST GÉRAN MAURITIUS

Traditional made to measure central stove, stainless steel finish, stainless steel and chromium trims, 10 open burners under cast iron grid, gas fryer 2x15 litre, solid top, 2 bain-maire, 2 electric chromium grills one smooth and one ribbed, 3 gas static ovens GN 2/1, 2 hot ventilated cupboards, hot static drawers, stainless steel shelf with two salamander supports, 2 electric salamanders, 2 stainless steel sinks flush and integrated into the top.