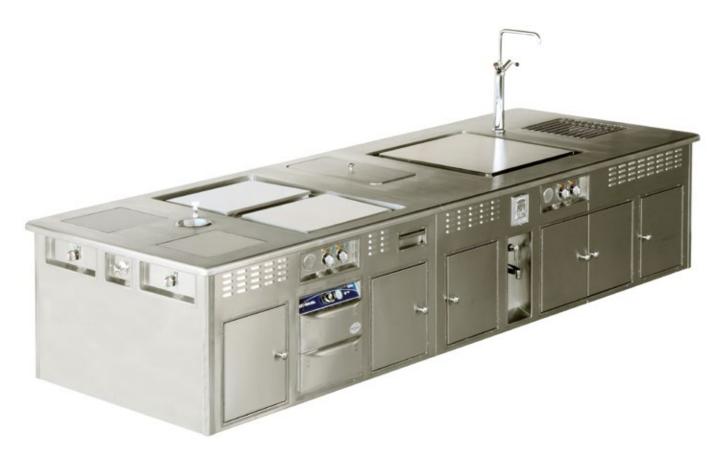

#### HÔTEL MATIGNON PARIS - FRANCE

Traditional made to measure central stove, stainless steel finish, stainless steel and chromium trims, open burner under stainless steel grid, 2 smooth electric cast iron grills, electric solid top Ecotherm 4 areas, 2 vitroceramic plates, electric multicooker, 2 hot drawers, closed cupboards, water tap on column, stainless steel sink flush and integrated into the top, shower hose, 5 water resistant plugs.