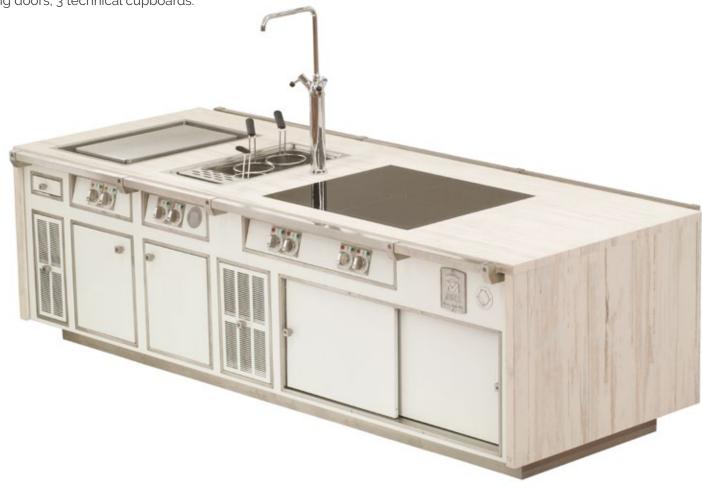

# **FORMAMENTIS - BATTIPAGLIA**SALERNO - ITALY

Made to measure central stove, Caractère line, mat white 'milk' enamel finish RAL 9003, Décor top & sides "Makai", brushed stainless steel and mat chromium trims, brushed stainless steel handrail, electric functions: 1 free cooking plate, 1 induction hob 'TS' 4 zones, 1 multi cooker, 1 water tap on column, 1 cupboard with sliding doors, 3 technical cupboards.