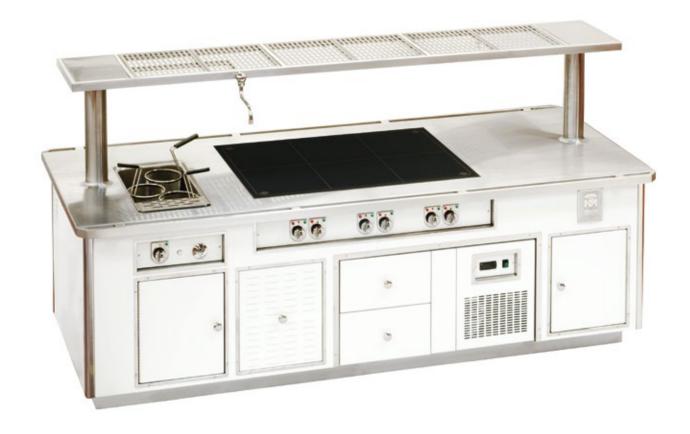

# **ELECTROLUX SHOW ROOM**STOCKHOLM - SWEDEN

Made to measure wall stove, ivory enamel finish, polished brass trims, all electric functions: 1 induction plate 2 zones, 1 fry top, 1 free cooking plate, 1 oven.