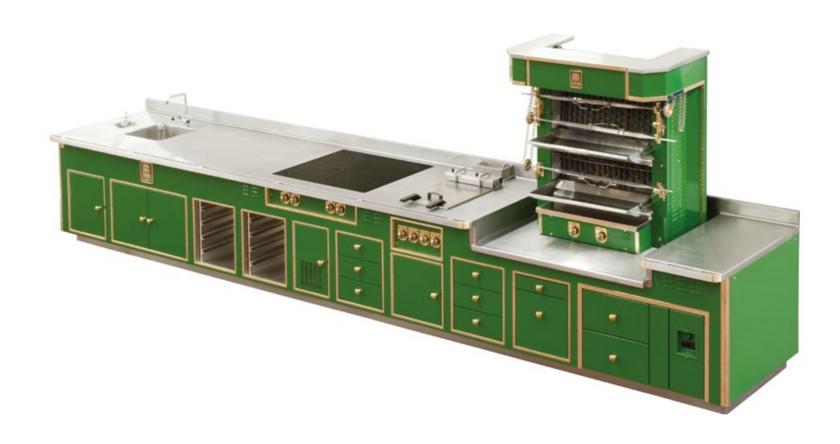

### HÔTEL MARTINEZ CANNES - FRANCE

Made to measure central stove, stainless steel finish, polished stainless steel and chromium trims, polished stainless steel handrail, electric functions: static oven, 2 smooth stainless steel planchas, 2 ribbed steel grills, 2 Ecotop plates, 3 multi-cookers, 1 infrared strip heater, 4 sockets - Gas functions: 2 open burners under cast iron grids, 2 solid tops - 2 open cupboards with swing doors, 1 stainless steel folding table in 2 sections, 2 central stainless steel shelves with 2 water taps, technical cupboards.