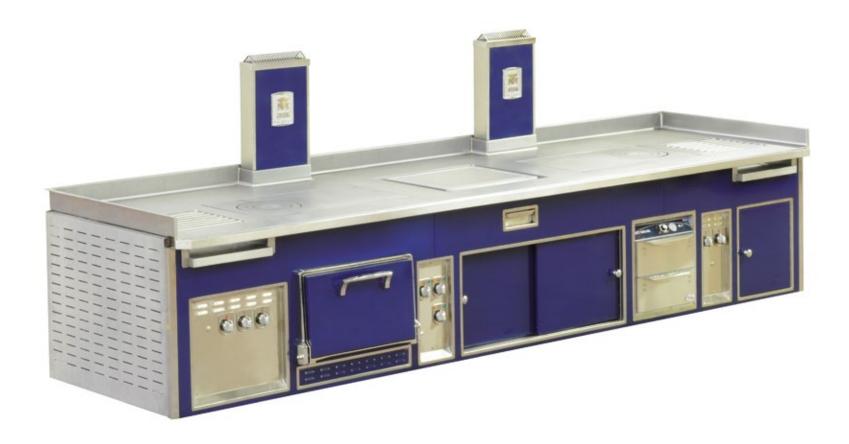

#### HILTON HOTEL ST. PETERSBURG - RUSSIA

Made to measure wall stove, special green enamel finish RAL 6002, polished brass trims, all electric functions: 1 induction plate 4 zones, 1 fryer, 1 cold cupboard, 1 rotisserie (1 double hearths + 1 single hearth type A), 1 sink with water tap, 1 sink for flatware with water tap, 2x3 GN/1 drawers, 1 GN 1/1 drawer for spices, 1 bottle drawer.