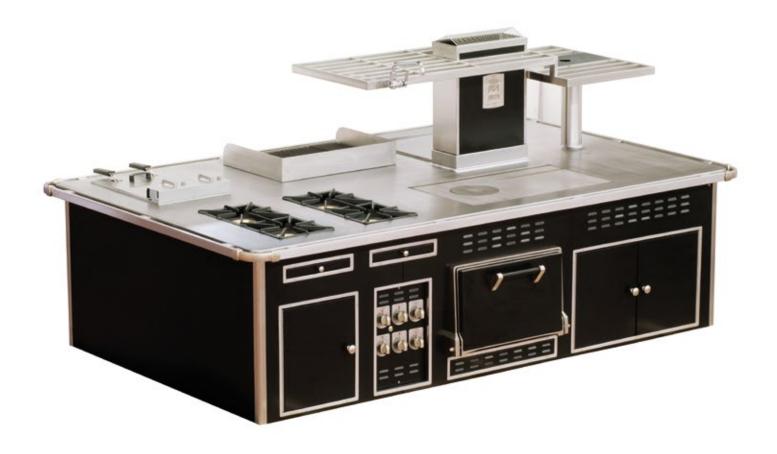

## TIANJIN HOTEL P.R. CHINA

Traditional made to measure central stove, ivory enamelled finish, bras trims, 6 open burners under cast iron grid, 2 gas charcoal grills, 2 gas wok burners, electric fryer 2x7/9 litre, electric solid top Ecotherm 4 areas, electric multicooker, electric oven GN 2/1, neutral cupboard, stainless steel shelf with salamander support, electric salamander.