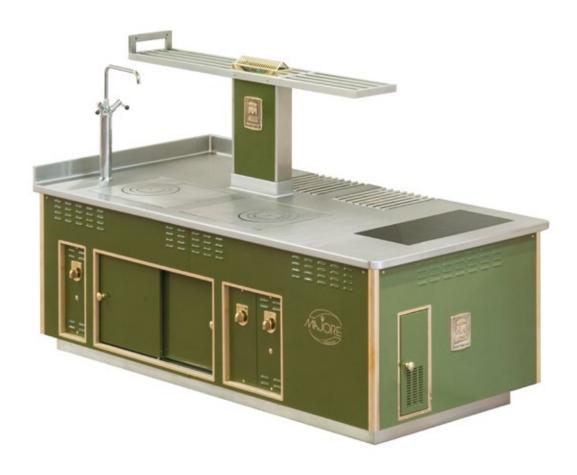

#### RISTORANTE MAJORE RAGUSA - ITALY

Made to measure stove (with 1 side as wall stove), green enamelled finish with special serigraphy, polished brass trims, 2 open burners under stainless steel grid, 2 solid tops, 1 induction plate 2 zones, 1 hot cupboard, 1 water tap on column, 1 shelf.