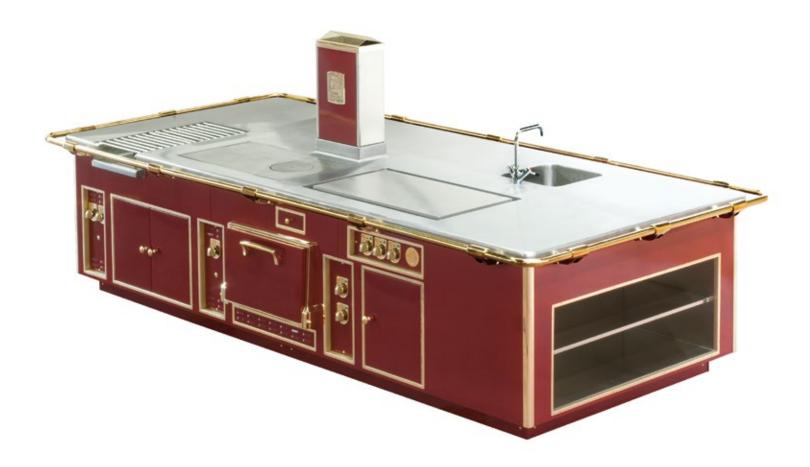

#### HILTON HOTEL ST. PETERSBURG - RUSSIA

Made to measure wall stove, special green enamel finish RAL 6002, polished brass trims, all electric functions: 1 induction plate 4 zones, 1 fryer, 1 cold cupboard, 1 rotisserie (1 double hearths + 1 single hearth type A), 1 sink with water tap, 1 sink for flatware with water tap, 2x3 GN/1 drawers, 1 GN 1/1 drawer for spices, 1 bottle drawer.