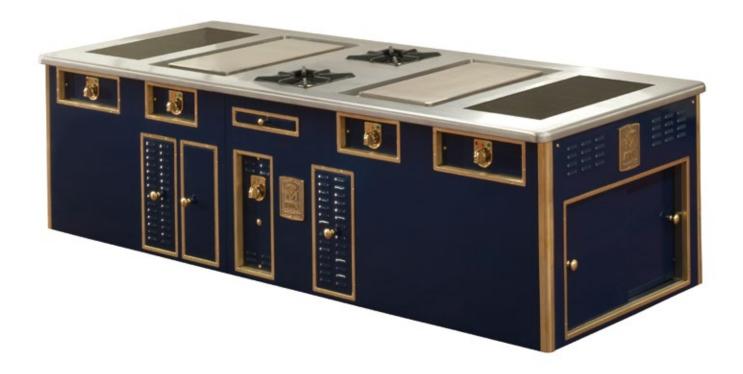

## **SOFITEL HOTEL**GUANGZHOU - CHINA

Made to measure central stove, Molteni blue enamel finish, polished stainless steel and chromium trims, 2 open burners under cast iron grid, 1 solid top dimensions 600x500 mm, 1 gas charcoal grill, 1 static electric oven, 5 hot tops dimensions 75 dm², 1 electric fryer, 1 electric pasta cooker, 1 electric plancha, 1 induction hob 2 zones, 1 stainless steel shelf, 1 stainless steel shelf with heating infrared lamps, 7 open cupboards with led lights inside, 1 special sink, 1 plug, 1 electric salamander with support.