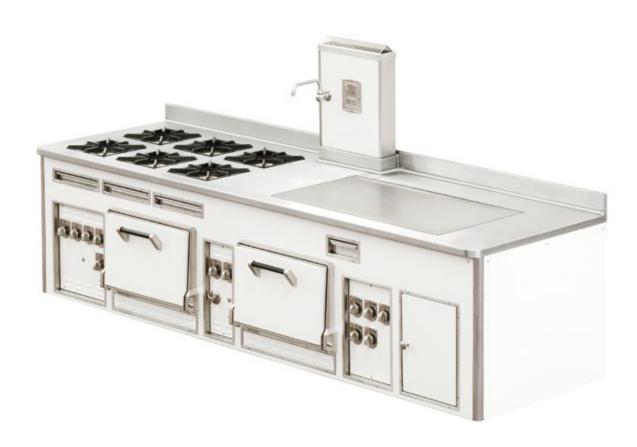

## TIANJIN HOTEL P.R. CHINA

Traditional made to measure central stove, ivory enamelled finish, bras trims, 6 open burners under cast iron grid, 2 gas charcoal grills, 2 gas wok burners, electric fryer 2x7/9 litre, electric solid top Ecotherm 4 areas, electric multicooker, electric oven GN 2/1, neutral cupboard, stainless steel shelf with salamander support, electric salamander.