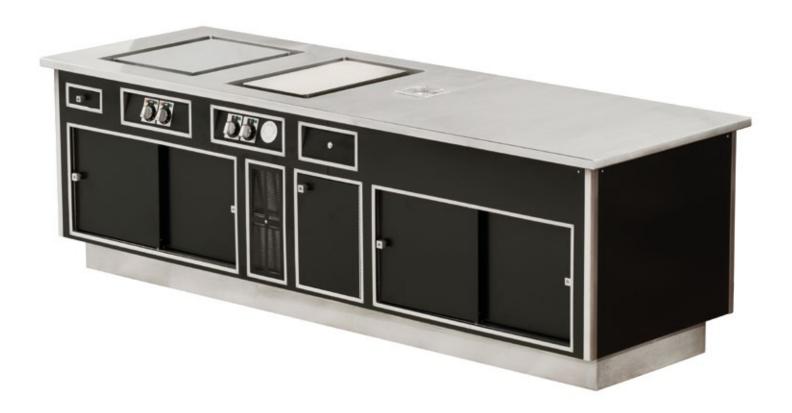

#### CASINO DE LILLE FRANCE

Traditional made to measure central stove, stainless steel finish, stainless steel and chromium trims, 2 gas open burners under cast iron grid, open burner under stainless steel grid, solid top, electric smooth chromed grill, teppanyaki plate, electric multicooker, gas static oven GN 2/1, 2 hot drawers, open cupboards, stainless steel shelf with water tap.