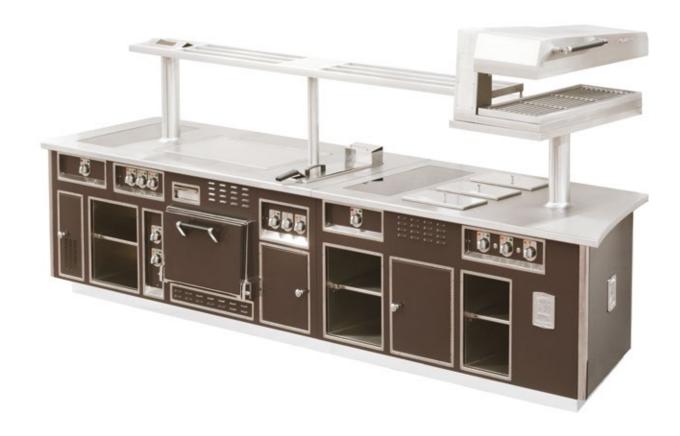

#### AMERICAN STEAK HOUSE RIYADH - SAUDI ARABIA

Made to measure central stove, red enamel finish, stainless steel and chromium trims, open burners under cast iron grid, 1 solid top, 1 gas oven, 1 gas fry top, 1 gas fryer, 1 charcoal grill, 1 electric bain marie, 1 water tap on column, 1 electric salamander with support.