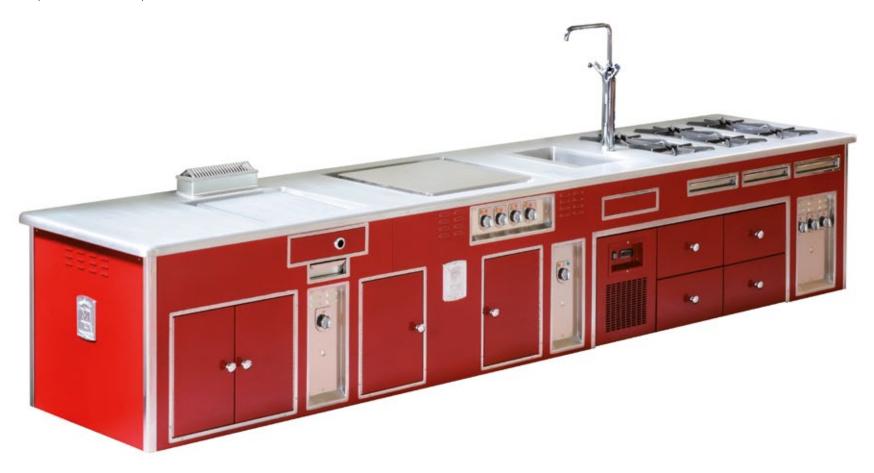

#### AMERICAN STEAK HOUSE RIYADH - SAUDI ARABIA

Made to measure central stove, red enamel finish, stainless steel and chromium trims, open burners under cast iron grid, 1 solid top, 1 gas oven, 1 gas fry top, 1 gas fryer, 1 charcoal grill, 1 electric bain marie, 1 water tap on column, 1 electric salamander with support.