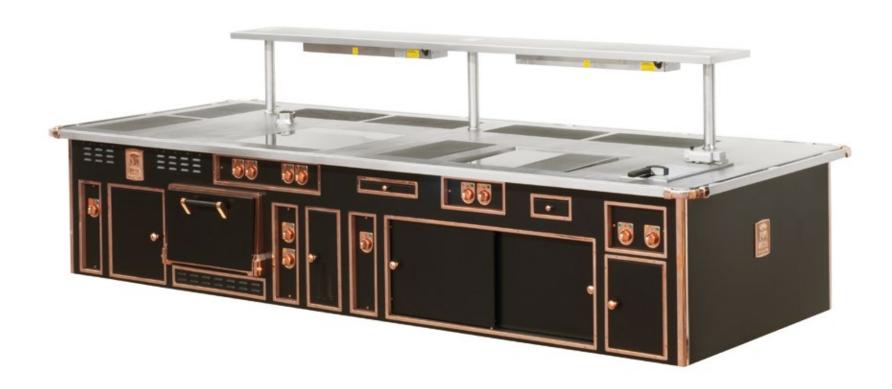

### KAR GROUP SERVICE KITCHEN ERBIL - IRAQ

Made to measure central stove, white enamelled finish, polished brass trims, brass handrail all around the stove, 10 open burners under stainless steel grid, 1 Ecotherm plate, 2 hot drawers, stainless steel shelf with special handrail underneath and 2 water taps, 2 sockets.