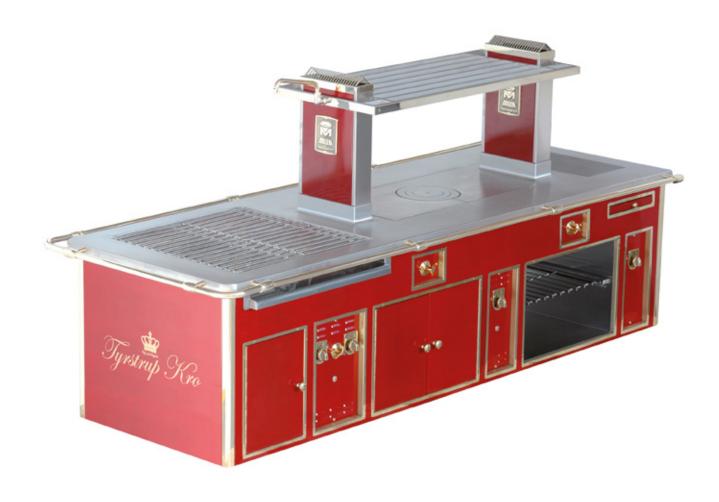

ove, stainless steel finish, stainless steel and chromium trims, induction wok, induction plates, electric grill, electric static oven, electric hot top, hot drawers.



#### HARD ROCK HOTEL HOLLYWOOD, FL - USA

Made to measure central stove with 1 wall side, special brown enamelled finish, stainless steel and chromium trims, stainless steel rectangular handrail, 2 open burners under cast iron grid, 2 gas static ovens GN 2/1, charcoal grill, vitroceramic plate, electric cast iorn grills with smooth plate, electric fryer, hot cupboard, water tap on column.



# TYRSTRUP KRO CHRISTIANSFELD - DANEMARK

Made to measure central stove, red enameled finish, brass trims, brass handrail, 4 open burners under stainless steel grid, solid top, 2 electric plates, stainless steel shelf with water tap.



# MIDDLESBROUGH COLLEGE UNITED KINGDOM

Made to measure central stove, blue enamel finish, stainless steel and chromium trims, stainless steel handrail, 4 open burners under stainless steel grid, 2 solid tops, 4 gas static ovens GN 2/1, 2 electric cast iorn grills one with smooth plate and one ribbed, gas salamander, stainless steel tubular shelf with salamander support.



# VILLA RICHTER RESTAURANT PRAHA - CZECH REPUBLIC

Made to measure central stove, green enamel finish, stainless steel and chromium trims, 20pen burners under stainless steel grid, 2 solid tops, charcoal grill, water tap on column, pass-through open cupboards.



#### MOLTENI SHAPE YOUR VISION



## PARK HYATT HOTEL WFC TOWER SHANGHAI - P. R CHINA

Made to measure central stove, stainless steel finish, stainless steel