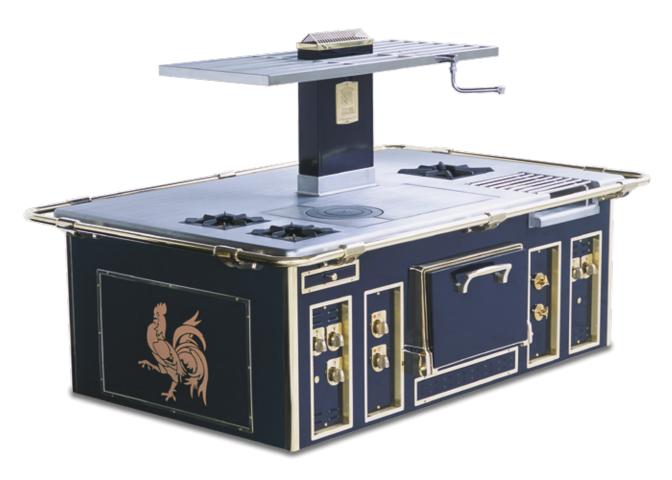

ink, neutral cupboards, electric salamander.



#### RESTAURANT LE CIRQUE MEXICO CITY - MEXICO

Traditional made to measure central stove, special orange colour enamelled finish, stainless steel and chromium trims, central stainless steel shelf, hand rails, 4 open burners under stainless steel grid with water tanks, 3 gas solid tops, 2 gas pasta cookers, 1 heating top, 4 gas ovens.



### MOLTENI IGNITE YOUR PASSION



### ROOTSAERT RESTAURANT LOVENDEGEM - BELGIUM

Traditional made to measure central stove, blue enamelled finish, brass trims, hand rail, central tubular stainless steel shelf, water tap on the shelf, open burner under cast iron grid, cast iron gas solid top, static electric oven, open burner under stainless steel grid on water tank, electric hot cupboard, neutral cupboard.



THE MOLTENI COLLECTION

2005





# VILLA JOYA HOTEL ALBUFEIRA - PORTUGAL

Traditional made to measure central stove, blue enamelled finish, brass trims, central tubular stainless steel shelf, salamander support, electric salamander (not shown), handrail, cast iron gas solid tops, static gas ovens, open burners under cast iron grid, gas pasta cooker, smooth electric grill, hot tops, hot cupboards.



## **DEEP RESTAURANT**LONDON - UNITED KINGDOM

Traditional made to measure central stove, stainless steel finish, stainless steel trims, central tubular stainless steel shelf, salamander support, water tap on the shelf, gas salamander (not shown), hand rail, double tank electric fryer, cast iron gas solid tops, open burner under cast iron grid, gas cast iron ribbed grill, neutral cupboard, s