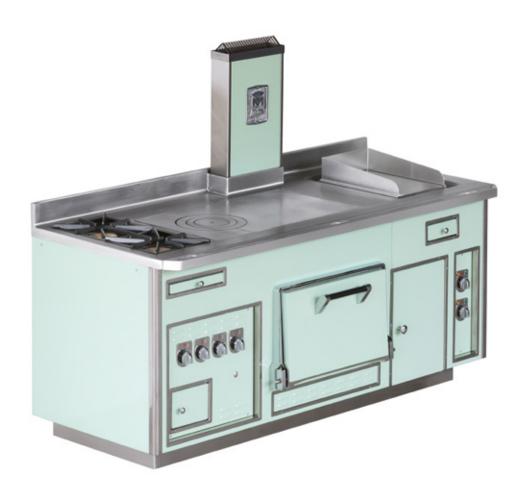

inless steel and chromium trims, stainless steel handrail, special barbecue, bottle sinks, cutlery sink, hot ventilated cupboard, 2 refrigerated drawers, open cupboards.



### RESTAURANT LA TABLE D'EDGARD LAUSANNE - SWITZERLAND

Traditional made to measure central stove, special grey color enamelled finish, stainless steel and chromium trims, water tap fitted on the flue, open burner under cast iron gird, charcoal grill, 2 electric solid tops with Ecotherm plates, 2 teppanyaki plates, induction plate, 2 electric ovens GN 2/1.



### FIXTURE KITCHEN AND BATH SHOWROOM SAN DIEGO - USA

Traditional wall stove G200, special green enamelled finish, stainless steel and chromium trims, 2 open burners under cast iron grid, solid top, electric smooth chromed grill gas oven, electric hot cupboard.



## RESTAURANT CÔTÉ PLAGE, CÔTÉ JARDIN RÉSIDENCE LES FILAOS - MAURITIUS

Traditional made to measure central stove, three stainless steel finish sides and one black enamelled side with serigraphy, stainless steel and chromium trims, 6 gas open burners under cast iron grid, 3 gas cast iron grills 2 with smooth plate and one ribbed, gas static oven GN 2/1, 2 bain-marie, electric fryer, electric pasta cooker 40 litre, open cupboards.



## MOLTENI YOUR ONE AND ONLY