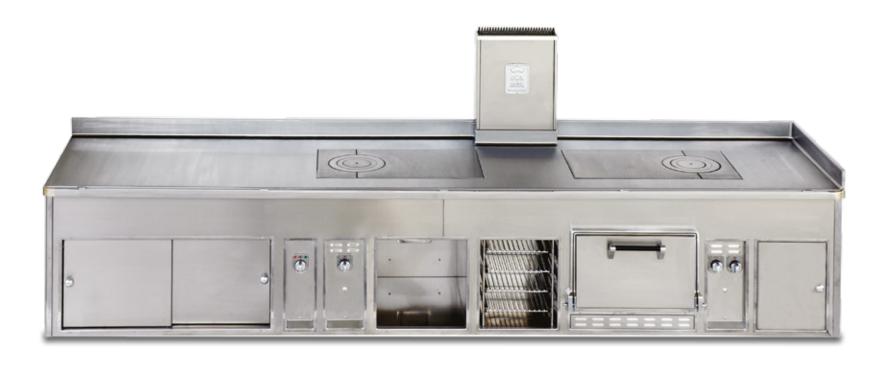

e to measure central stove, stainless steel finish, stainless steel trims, central tubular stainless steel shelf, salamander support, electric salamander (not shown), hand rail, electric cast iron plate, cast iron gas solid top, static gas oven, gas cast iron ribbed grill, open burners under stainless steel grid on water tank, electric hot cupboard, bain-marie, gas cast iron smooth grill, electric cast iron plate, static gas oven.



#### FRANK BUCHHOLZ RESTAURANT MAINZ - GERMANY

Traditional made to measure wall stove, stainless steel finish, stainless steel trims, tubular stainless steel shelf, salamander support, splash back on two sides, electric hot cupboard under neutral top, gas cast iron solid top, open cupboard for "Hold O Mat Oven", open burner for GN 1/1 tray, static gas oven.



# FIRMENICH COMPANY LA PLAINE - SWITZERLAND

Podium III – Special blue enamelled finish, stainless steel trims, 1 bain-marie, 1 open burner, 1 induction wok, 1 four zone induction plate, 1 chromium "plancha" with 2 zones, 2 hot drawers, 2 hot drawers for plates.



#### RESTAURANT LE BEAULIEU LE MANS - FRANCE

Traditional made to measure "T" wall stove, stainless steel finish, stainless steel trims, central tubular stainless steel shelf, stainless steel hand rail, water tap on the shelf, open burner under stainless steel grid on water tank, gas cast iron solid top, static gas oven, teppanyaki plate with 2 heating areas.



# **CASTLE LESLIE**GLASLOUGH - NORTHERN IRELAND

Traditional made to measure central stove, ivory enamelled finish, stainless steel trims, central tubular stainless st