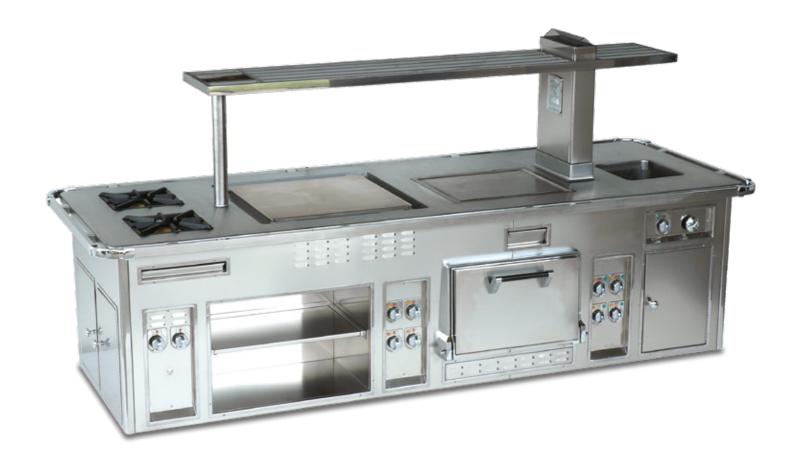

er, electric fryer, bain-marie.



## GRAND HYATT HOTEL TAIPEI - TAIWAN

Traditional made to measure central wall stove, blue enamelled finish, stainless steel trims, central tubular stainless steel shelf, stainless steel sink with water tap, electric fryer double sink, refrigerated drawers GN2/1, gas wok with water tap, induction wok, open burners under cast iron grid, gas cast iron solid top, charcoal gas grill, electric chromium smooth grill, electric hot cupboard, static gas oven, neutral cupboard.



THE MOLTENI COLLECTION 2006



## **RESTAURANT L'AFFABLE**CANNES - FRANCE

Traditional made to measure central stove, stainless steel finish, stainless steel and chromium trims, stainless steel shelf, 2 open burners, 1 electric plate, 1 teppanyaki plate, 1 pasta cooker, 1 electric oven.



# **GOLF DE SAINT TROPEZ**GASSIN - CÔTE D'AZUR - FRANCE

Traditional made to measure central stove, special grey enamelled finish, stainless steel and chromium trims, stainless steel handrail, four 1 zone induction plates, 2 teppanyaki plates, 2 induction woks, 1 fryer, 1 pasta cooker.



## **VILLA ONIRIA**GRANADA - SPAIN

Traditional central stove, black enamelled finish, stainless steel trims, stainless steel shelf with salamander support, electric salamander, induction plates single area, 2 vetroceramic plates, 2 electric solid top Ecotherm 2 areas, bain-marie, electric smooth chromium grill, cast iron bar grill over water tank, open cupboards.



### **ECOLE HÔTELIÈRE DE NAMUR** BELGIUM

Traditional central stove, stainless steel finish, stainless steel and chromium trims, hand rail