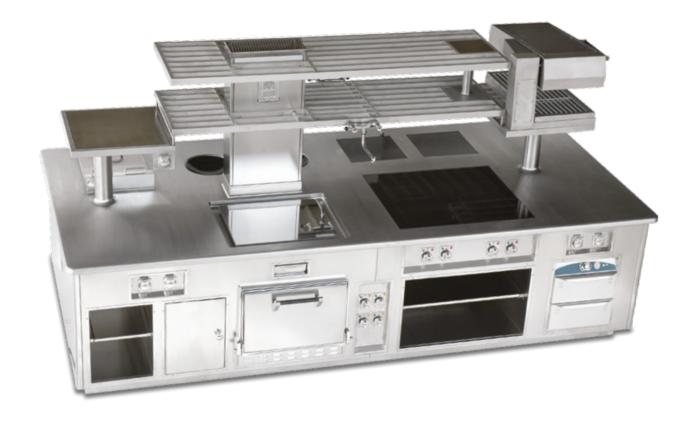

al stove, black enamelled finish, stainless steel and chromium trims, stainless steel removable plinth, 1 induction large surface plate with open cupboard underneath, 2 hot cupboards, 1 induction wok with open cupboard underneath, 2 electric grills, 1 electric oven, 1 electric salamander, stainless steel shelf, 2 water taps.



## **BMW HEADQUARTERS**MUNICH - GERMANY - FRONT SIDE

Traditional central stove, stainless steel finish, stainless steel and chromium trims, stainless steel removable plinth, 1 induction large surface plate with open cupboard underneath, 2 induction plates, 2 hot cupboards, 2 induction woks with open cupboard under, 2 electric grills, 1 electric oven, 1 electric fryer, hot drawers, 1 electric salamander, stainless steel shelf with salamander support, 2 water taps.



### **BMW HEADQUARTERS**MUNICH - GERMANY - BACK SIDE

Traditional central stove, stainless steel finish, stainless steel and chromium trims, stainless steel removable plinth, 1 induction large surface plate with open cupboard underneath, 2 induction plates, 2 hot cupboards, 2 induction woks with open cupboard under, 2 electric grills, 1 electric oven, 1 electric fryer, hot drawers, 1 electric salamander, stainless steel shelf with salamander support, 2 water taps.



#### AUBERGE DU PONT ROUGE LE MANS - FRANCE

Made to measure central stove with "T" shape, stainless steel finish, stainless steel and chromium trims, open burners under cast iron grid, electric grill, stainless steel shelf, water tap.



## **RESTAURANT DE HOEFSLAG**BOSCH EN DUIN - NETHERLANDS

Made to measure central stove