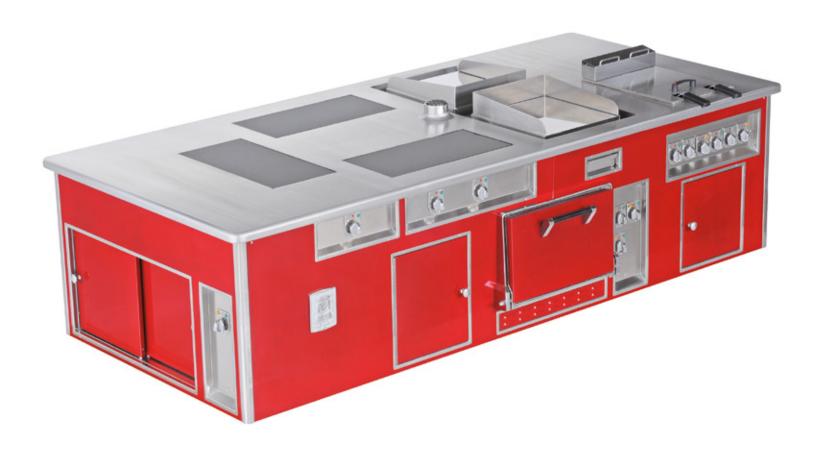

pports and water taps.



### ROYAL MANSOUR HOTEL MARRAKECH - MAROCCO

Made to measure central stove, stainless steel finish, stainless steel and chromium trims, stainless steel handrail, 2 open burners under cast iron grid, solid top, electric solid top with Ecotherm plate, induction plate, induction wok, teppanyaki plate, electric chromed smooth grill, electric bain marie, electric fryer, electric pasta cooker, electric oven GN 2/1, hot cupboard, open cupboards, stainless steel shelf with salamander support and water tap.



# **DOMAINE DE BELESBAT**BOUTIGNY-SUR-ESSONNE - FRANCE

Traditional made to measure central stove, red enamelled finish, stainless steel and chromium trims, 3 induction plates, 2 electric chromed smooth grills, electric fryer, 2 electric ovens GN 2/1, hot cupboard.



## **GRAND HOTEL**ST JEAN CAP FERRAT - FRANCE

Made to measure central stove, special grey enamelled finish, stainless steel and chromium trims, stainless steel rectangular handrail, 3 electric solid tops with Ecotherm plate, 2 induction plates, 2 teppanyaki plates, 2 electric ovens GN 2/1, neutral cupboards.



## ANTICA CORTE PALLAVICINA POLESINE PARMENSE - ITALY

Made to measure central stove, green enamelled finish, brass trims, 2 solid tops, gas pasta cooker, induction plate, electric oven GN 2/1, hot cupboard, pass-through neutral cupboard, salamander support.



## THE EAGLE RESTAURANT BARROW - UNITED KINGDOM

Made to measure central stove, stainless steel finish, stainless steel and chromium trims, open burner under stainless steel grid, gas pasta cooker 40 litre, 2 gas cast iron