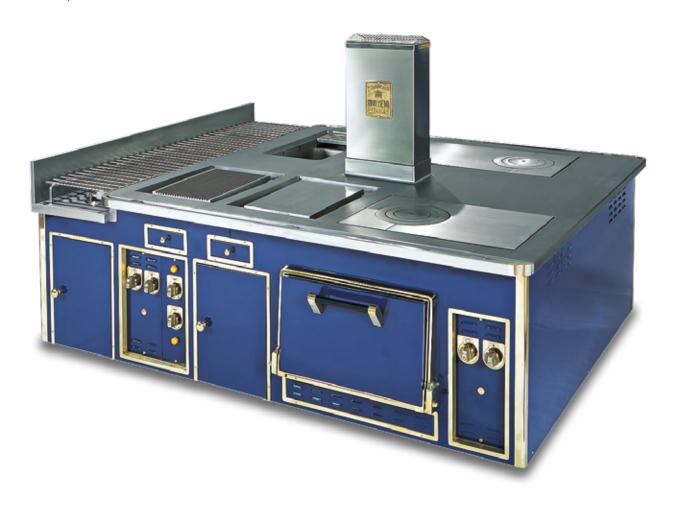

bled according to chef's needs and preferences. No two Molteni stoves are the same and the size has no limits. Tailor-made range cookers which still today grace the world's most renowned professional kitchens, on which the greatest chefs choose to give their most creative performance.



THE MOLTENI COLLECTION 2000

# **HOTEL NEGRESCO**NICE - FRANCE

Made to measure central stove, white enamelled finish, stainless steel trims, stainless steel handrail, open burners under cast iron grid, solid top, static gas oven, electric hot cupboard, salamander support.



### CASA TUA MIAMI - FLORIDA - USA

Made to measure stove, blue enamelled finish, brass trims, open burners under stainless steel grid, static gas oven, solid top, ribbed electric grill, smooth electric grill, electric pasta cooker.



# **DE KARMELIET RESTAURANT**BRUGES - BELGIUM

Made to measure central stove, white enamelled finish, stainless steel trims, open burners under stainless steel grid, static gas oven, induction plate, stainless steel shelf.



### VAN THOURNOUT RESTAURANT SIJSELE - BELGIUM

Made to measure wall stove, white enamelled finish, stainless steel and chromium trims, stainless steel handrail, open burners under cast iron grid, solid top, static gas oven, smooth electric grill, electric hot cupboard.



# **SWISSOTEL HOTEL**BRUSSELS - BELGIUM

Made to measure central stove, blue enamelled finish, stainless steel and chromium trims, open burners under stainless steel grid, solid top, smooth gas grill, ribbed gas grill, static gas oven, stainless steel shelf.





THE MOLTENI COLLECTION

2001

## R