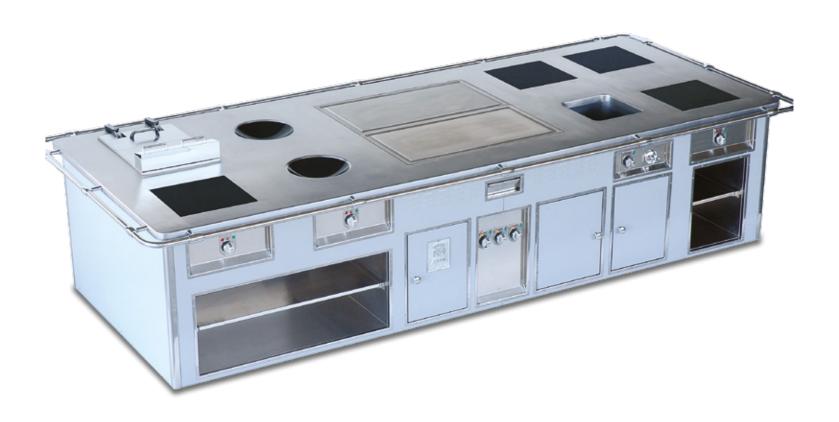

s GN2/1, gas wok with water tap, induction wok, open burners under cast iron grid, gas cast iron solid top, charcoal gas grill, electric chromium smooth grill, electric hot cupboard, static gas oven, neutral cupboard.



THE MOLTENI COLLECTION 2006



## **RESTAURANT L'AFFABLE**CANNES - FRANCE

Traditional made to measure central stove, stainless steel finish, stainless steel and chromium trims, stainless steel shelf, 2 open burners, 1 electric plate, 1 teppanyaki plate, 1 pasta cooker, 1 electric oven.



# **GOLF DE SAINT TROPEZ**GASSIN - CÔTE D'AZUR - FRANCE

Traditional made to measure central stove, special grey enamelled finish, stainless steel and chromium trims, stainless steel handrail, four 1 zone induction plates, 2 teppanyaki plates, 2 induction woks, 1 fryer, 1 pasta cooker.



## **VILLA ONIRIA**GRANADA - SPAIN

Traditional central stove, black enamelled finish, stainless steel trims, stainless steel shelf with salamander support, electric salamander, induction plates single area, 2 vetroceramic plates, 2 electric solid top Ecotherm 2 areas, bain-marie, electric smooth chromium grill, cast iron bar grill over water tank, open cupboards.



### **ECOLE HÔTELIÈRE DE NAMUR** BELGIUM

Traditional central stove, stainless steel finish, stainless steel and chromium trims, hand rail all around, 6 open burners, 2 solid tops, 2 bain-marie, 2 hot cupboards, 2 water taps on columns.



## INTERCONTINENTAL HOTEL SHENZHEN BAY - P. R. CHINA

Traditional made to measure central stove, red enamelled finish, brass trims, 8 open burners under cast iron grid, 1 char grill, 1 ele