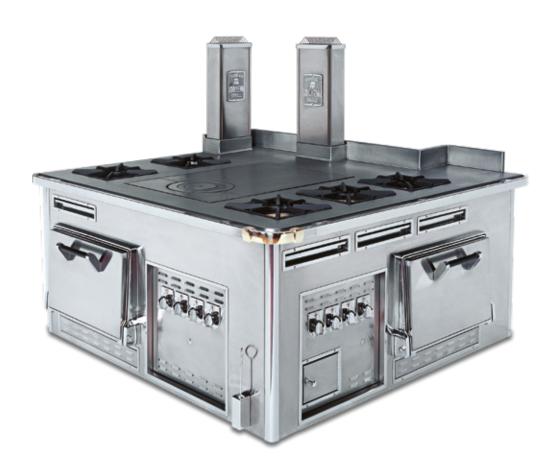

TION

2001

## ROTANA HOTEL DUBAI - UNITED ARAB EMIRATES - EASTERN KITCHEN

Made to measure central stove, stainless steel finish, stainless steel trims, open burners under cast iron grid, gas fryer, static gas oven, gas salamander.



### ROTANA HOTEL DUBAI - UNITED ARAB EMIRATES - WESTERN KITCHEN

Made to measure central stove, stainless steel finish, stainless steel trims, open burners under cast iron grid, wok support, gas fryer, gas pasta cooker, charcoal gas grill, static gas oven, gas salamander, electric hot cupboard, stainless steel shelf with removable grids, open cupboard.



### REYNON DELICATESSEN LYON - FRANCE

Made to measure central stove, stainless steel finish, stainless steel and chromium trims, hand rail, open burners under cast iron grid, solid top, static gas ovens.



### ISLAND SHANGRI-LA HOTEL HONG KONG - P. R. CHINA - FRONT SIDE

Made to measure central stove, stainless steel finish, stainless steel trims, handrail, open burners under cast iron grid, chromium electric grill, electric oven, electric bain-marie, electric hot cupboard, electric fryer, electric charcoal grill, electric salamander.



### ISLAND SHANGRI-LA HOTEL HONG KONG - P. R. CHINA - BACK SIDE

Made to measure central stove, stainless steel finish, stainless steel trims, handrail, open burners under cast iron grid, chromium electric grill, electric oven, electric bain-marie, electric hot cupboard, electric fryer, electric charcoal grill, electric salamander.







# **GRAND HOTEL**STOCKHOLM - SWEDEN - FRONT SIDE

Made to measure central stove, blue enamelled finish, stainless steel