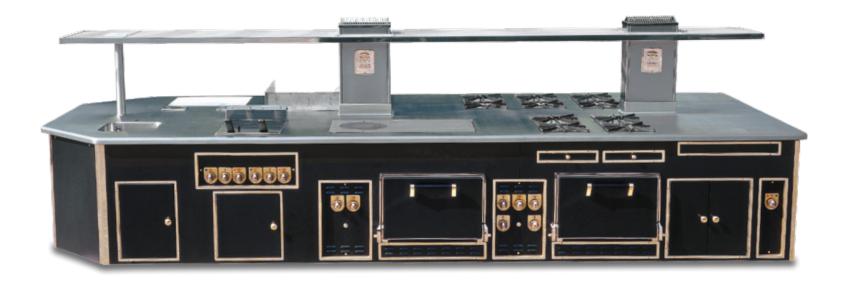

E

Made to measure central stove, black enamelled finish, brass trims, open burners under cast iron grid, solid top, gas static oven, charcoal gas grill, hot top, electric fryer, neutral cupboard, open cupboard, stainless steel shelf with bars.



### GRAND HYATT HOTEL - THE NEW YORK GRILL MUMBAY - INDIA - BACK SIDE

Made to measure central stove, blue enamelled finish, stainless steel trims, gas solid top, smooth gas "plancha", ribbed gas grill, induction plate, electric fryer, bain-marie, electric salamander.



## **GRAND HYATT HOTEL - LA BRASSERIE**MUMBAY - INDIA - FRONT SIDE

Made to measure central stove, black enamelled finish, brass trims, open burners under cast iron grid, solid top, gas static oven, charcoal gas grill, electric fryer, water tap, stainless steel shelf with bars.



### **GRAND HYATT HOTEL - LA BRASSERIE**MUMBAY - INDIA - BACK SIDE

Made to measure central stove, black enamelled finish, brass trims, open burners under cast iron grid, solid top, gas static oven, charcoal gas grill, electric fryer, water tap, stainless steel shelf with bars.



### **WESTIN HOTEL - THE CAFÉ** SHANGHAI - P. R. CHINA

Made to measure central wall stove, stainless steel finish, stainless steel trims, stainless steel shelf, open burners under cast iron grid, gas solid top, static gas oven, smooth gas cast iron grill, gas fryer, charcoal gas grill, cast iron electric plate, neutral cupboards.



## **WESTIN HOTEL - THE PREGO'S**SHANGHAI - P. R. CHINA - FRONT SIDE

Made to measure central stove, stainless steel finish, stainless steel trims, stainless steel shelf, open burn