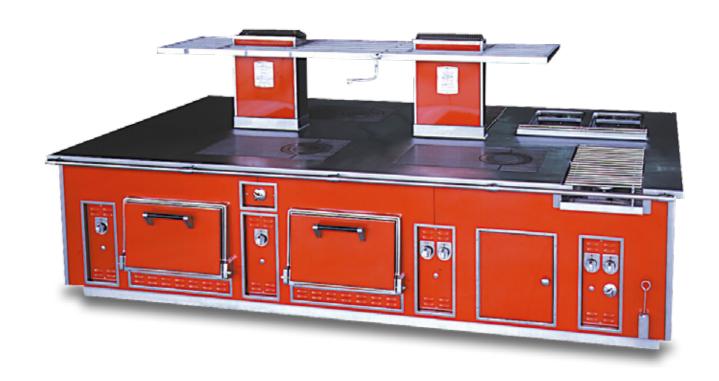

ain-marie, water tap, sink, neutral cupboards, electric salamander.



# **WESTIN HOTEL - THE PREGO'S**SHANGHAI - P. R. CHINA - BACK SIDE

Made to measure central stove, stainless steel finish, stainless steel trims, stainless steel shelf, open burners under cast iron grid, gas static oven, charcoal gas grill, gas fryer, electric cast iron plate, electric chromium smooth grill, electric bain-marie, water tap, sink, neutral cupboards, electric salamander.



#### RESTAURANT LE CIRQUE MEXICO CITY - MEXICO

Traditional made to measure central stove, special orange colour enamelled finish, stainless steel and chromium trims, central stainless steel shelf, hand rails, 4 open burners under stainless steel grid with water tanks, 3 gas solid tops, 2 gas pasta cookers, 1 heating top, 4 gas ovens.



### MOLTENI IGNITE YOUR PASSION



### ROOTSAERT RESTAURANT LOVENDEGEM - BELGIUM

Traditional made to measure central stove, blue enamelled finish, brass trims, hand rail, central tubular stainless steel shelf, water tap on the shelf, open burner under cast iron grid, cast iron gas solid top, static electric oven, open burner under stainless steel grid on water tank, electric hot cupboard, neutral cupboard.



THE MOLTENI COLLECTION

2005





# VILLA JOYA HOTEL ALBUFEIRA - PORTUGAL

Traditional made to measure central stove, blue enamelled finish, brass trims, central tubular stainless steel shelf, salamander support, electric salamander (not shown), handrail, cast iron gas solid tops, static gas ovens, open burners under cast iron grid, gas pasta cooker, smooth electric grill, hot tops