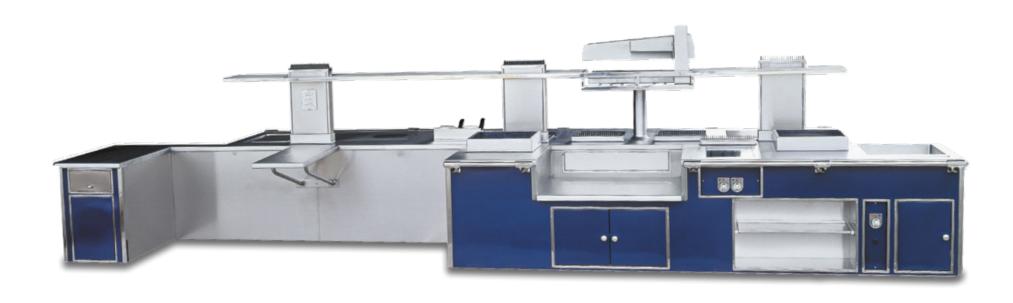

. R. CHINA - BACK SIDE

Made to measure central stove, stainless steel finish, stainless steel trims, handrail, open burners under cast iron grid, chromium electric grill, electric oven, electric bain-marie, electric hot cupboard, electric fryer, electric charcoal grill, electric salamander.







# **GRAND HOTEL**STOCKHOLM - SWEDEN - FRONT SIDE

Made to measure central stove, blue enamelled finish, stainless steel trims, gas solid top, smooth gas "plancha", ribbed gas grill, induction plate, electric fryer, bain-marie, electric salamander.



## **GRAND HOTEL**STOCKHOLM - SWEDEN - BACK SIDE

Made to measure central stove, blue enamelled finish, stainless steel trims, gas solid top, smooth gas "plancha", ribbed gas grill, induction plate, electric fryer, bain-marie, electric salamander.



## GRAND HYATT HOTEL - THE NEW YORK GRILL MUMBAY - INDIA - FRONT SIDE

Made to measure central stove, black enamelled finish, brass trims, open burners under cast iron grid, solid top, gas static oven, charcoal gas grill, hot top, electric fryer, neutral cupboard, open cupboard, stainless steel shelf with bars.



### GRAND HYATT HOTEL - THE NEW YORK GRILL MUMBAY - INDIA - BACK SIDE

Made to measure central stove, blue enamelled finish, stainless steel trims, gas solid top, smooth gas "plancha", ribbed gas grill, induction plate, electric fryer, bain-marie, electric salamander.



## **GRAND HYATT HOTEL - LA BRASSERIE**MUMBAY - INDIA - FRONT SIDE

Made to measure central stove, black enamelled finish, brass trims, open burners under cast iron grid, solid top, gas static oven, charcoal ga