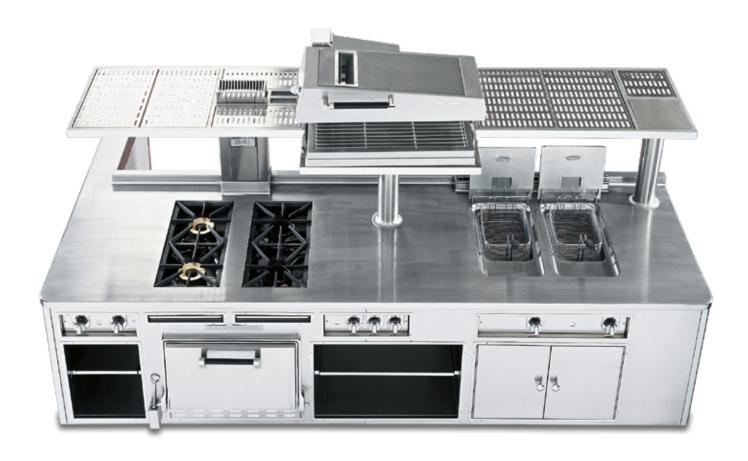

shelf.



### VAN THOURNOUT RESTAURANT SIJSELE - BELGIUM

Made to measure wall stove, white enamelled finish, stainless steel and chromium trims, stainless steel handrail, open burners under cast iron grid, solid top, static gas oven, smooth electric grill, electric hot cupboard.



# **SWISSOTEL HOTEL**BRUSSELS - BELGIUM

Made to measure central stove, blue enamelled finish, stainless steel and chromium trims, open burners under stainless steel grid, solid top, smooth gas grill, ribbed gas grill, static gas oven, stainless steel shelf.





THE MOLTENI COLLECTION

2001

## ROTANA HOTEL DUBAI - UNITED ARAB EMIRATES - EASTERN KITCHEN

Made to measure central stove, stainless steel finish, stainless steel trims, open burners under cast iron grid, gas fryer, static gas oven, gas salamander.



### ROTANA HOTEL DUBAI - UNITED ARAB EMIRATES - WESTERN KITCHEN

Made to measure central stove, stainless steel finish, stainless steel trims, open burners under cast iron grid, wok support, gas fryer, gas pasta cooker, charcoal gas grill, static gas oven, gas salamander, electric hot cupboard, stainless steel shelf with removable grids, open cupboard.



### REYNON DELICATESSEN LYON - FRANCE

Made to measure central stove, stainless steel finish, stainless steel and chromium trims, hand rail, open burners under cast iron grid, solid top, static gas ovens.



### ISLAND SHANGRI-LA HOTEL HONG KONG - P. R. CHINA - FRONT SIDE

Made to measure central stove, stainless steel finish, stainless steel trims, handrail, open burners under cast iron grid, chromium electric grill, electric oven, ele