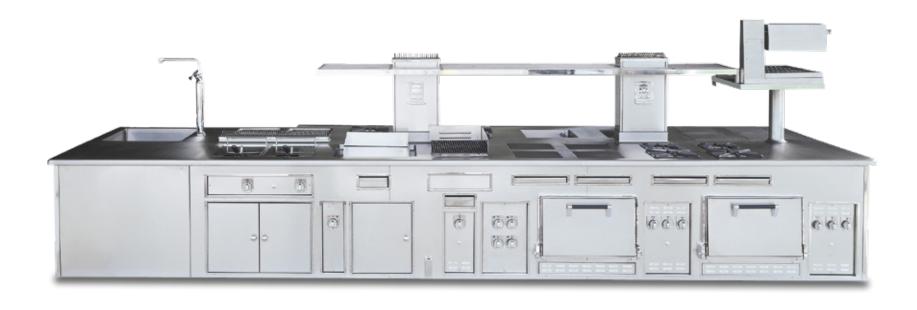

as grill, electric fryer, water tap, stainless steel shelf with bars.



### **WESTIN HOTEL - THE CAFÉ** SHANGHAI - P. R. CHINA

Made to measure central wall stove, stainless steel finish, stainless steel trims, stainless steel shelf, open burners under cast iron grid, gas solid top, static gas oven, smooth gas cast iron grill, gas fryer, charcoal gas grill, cast iron electric plate, neutral cupboards.



## **WESTIN HOTEL - THE PREGO'S**SHANGHAI - P. R. CHINA - FRONT SIDE

Made to measure central stove, stainless steel finish, stainless steel trims, stainless steel shelf, open burners under cast iron grid, gas static oven, charcoal gas grill, gas fryer, electric cast iron plate, electric chromium smooth grill, electric bain-marie, water tap, sink, neutral cupboards, electric salamander.



# **WESTIN HOTEL - THE PREGO'S**SHANGHAI - P. R. CHINA - BACK SIDE

Made to measure central stove, stainless steel finish, stainless steel trims, stainless steel shelf, open burners under cast iron grid, gas static oven, charcoal gas grill, gas fryer, electric cast iron plate, electric chromium smooth grill, electric bain-marie, water tap, sink, neutral cupboards, electric salamander.



#### RESTAURANT LE CIRQUE MEXICO CITY - MEXICO

Traditional made to measure central stove, special orange colour enamelled finish, stainless steel and chromium trims, central stainless steel shelf, hand rails, 4 open burners under stainless steel grid with water tanks, 3 gas solid tops, 2 gas pasta cookers, 1 heating top, 4 gas ovens.



### MOLTENI IGNITE YOUR PASSION



### ROOTSAERT RESTAURANT LOVENDE