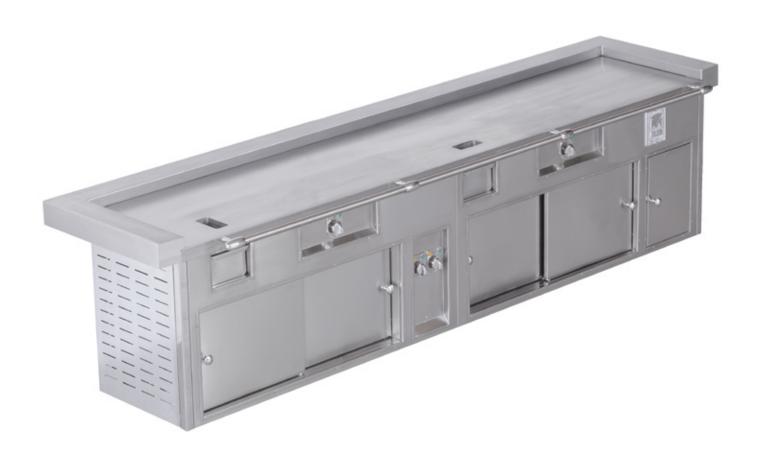

, gas pasta cooker, induction plate, electric oven GN 2/1, hot cupboard, pass-through neutral cupboard, salamander support.



## THE EAGLE RESTAURANT BARROW - UNITED KINGDOM

Made to measure central stove, stainless steel finish, stainless steel and chromium trims, open burner under stainless steel grid, gas pasta cooker 40 litre, 2 gas cast iron smooth grills, gas static oven GN 2/1, 4 electric solid tops with Ecotherm plates, electric bain marie, gas salamander, hot cupboards, electric oven GN 2/1, open cupboards, stainless steel shelve with salamander support and water tap.



# **BENKAY RESTAURANT**EIFFEL TOWER NOVOTEL HOTEL - PARIS - FRANCE

Made to measure wall stove, stainless steel finish, stainless steel and chromium trims, 2 teppanyaki plates, 2 hot cupboards, 2 waste drawers.



### JAKUBSKA HOTEL PRAHA - CZECH REPUBLIC

Made to measure central stove, black enamelled finish, stainless steel and chromium trims, stainless steel handrail, 8 open burners under cast iron grid, solid top, 2 gas woks, charcoal grill, 2 electric bain maries, electric cast iron smooth grill, electric cast iron ribbed grill, electric fryer, 2 electric ovens, neutral cupboards, stainless steel central shelf with salamander support, 2 water taps.



# ALMA CULINARY SCHOOL PARMA - ITALY

Traditional made to measure central stove, blue enameled finish, stainless steel and chromium trims, vitroceramic plate, induction plate, neutral cupboard with sliding doors.



## ESPEROS BLUE VILLAGE & SPA RHODES ISLAND - GREECE

Traditional made to measure central stove, blue enamelled finish, stainless s