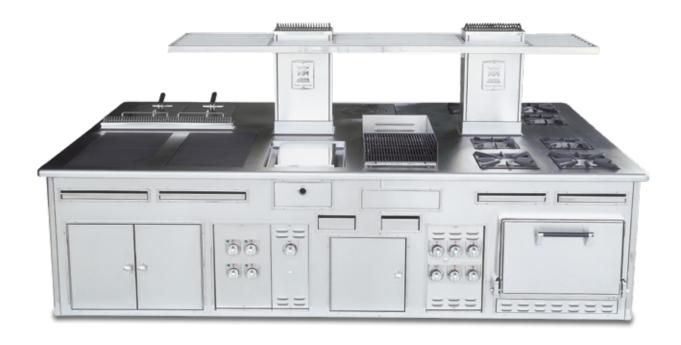

black enamelled finish, brass trims, open burners under cast iron grid, solid top, gas static oven, charcoal gas grill, electric fryer, water tap, stainless steel shelf with bars.



### **GRAND HYATT HOTEL - LA BRASSERIE**MUMBAY - INDIA - BACK SIDE

Made to measure central stove, black enamelled finish, brass trims, open burners under cast iron grid, solid top, gas static oven, charcoal gas grill, electric fryer, water tap, stainless steel shelf with bars.



### **WESTIN HOTEL - THE CAFÉ** SHANGHAI - P. R. CHINA

Made to measure central wall stove, stainless steel finish, stainless steel trims, stainless steel shelf, open burners under cast iron grid, gas solid top, static gas oven, smooth gas cast iron grill, gas fryer, charcoal gas grill, cast iron electric plate, neutral cupboards.



## **WESTIN HOTEL - THE PREGO'S**SHANGHAI - P. R. CHINA - FRONT SIDE

Made to measure central stove, stainless steel finish, stainless steel trims, stainless steel shelf, open burners under cast iron grid, gas static oven, charcoal gas grill, gas fryer, electric cast iron plate, electric chromium smooth grill, electric bain-marie, water tap, sink, neutral cupboards, electric salamander.



# **WESTIN HOTEL - THE PREGO'S**SHANGHAI - P. R. CHINA - BACK SIDE

Made to measure central stove, stainless steel finish, stainless steel trims, stainless steel shelf, open burners under cast iron grid, gas static oven, charcoal gas grill, gas fryer, electric cast iron plate, electric chromium smooth grill, electric bain-marie, water tap, sink, neutral cupboards, electric salamander.



#### RESTAURAN