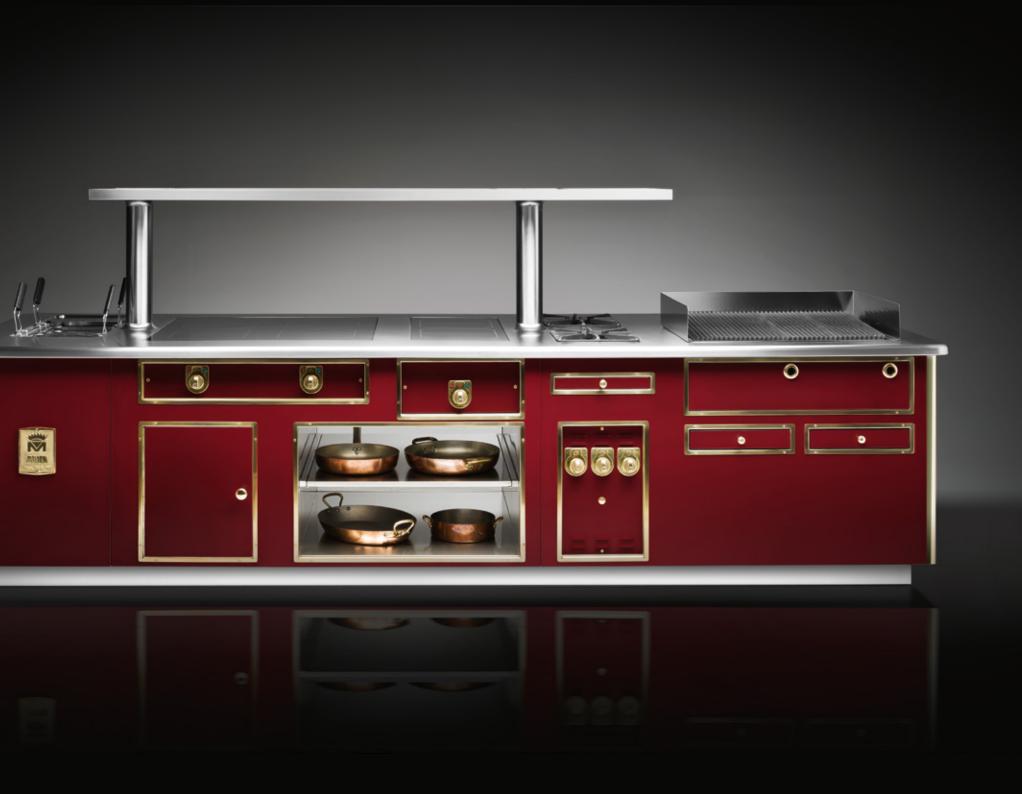

| 41       |                                                                                                                   |          |



# THE DREAM OF EVERY GREAT CHEF

Few other names, in the world of professional cooking, are as respected as Molteni. Each stove is crafted and assembled according to chef's needs and preferences. No two Molteni stoves are the same and the size has no limits. Tailor-made range cookers which still today grace the world's most renowned professional kitchens, on which the greatest chefs choose to give their most creative performance.



THE MOLTENI COLLECTION 2000

# **HOTEL NEGRESCO**NICE - FRANCE

Made to measure central stove, white enamelled finish, stainless steel trims, stainless steel handrail, open burners under cast iron grid, solid top, static gas oven, electric hot cupboard, salamander support.



### CASA TUA MIAMI - FLORIDA - USA

Made to measure stove, blue enamelled finish, br