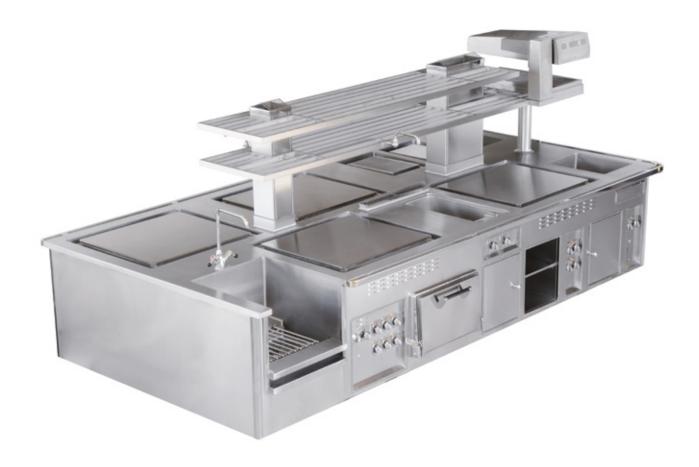

on plates, 2 teppanyaki plates, 2 electric ovens GN 2/1, neutral cupboards.



## ANTICA CORTE PALLAVICINA POLESINE PARMENSE - ITALY

Made to measure central stove, green enamelled finish, brass trims, 2 solid tops, gas pasta cooker, induction plate, electric oven GN 2/1, hot cupboard, pass-through neutral cupboard, salamander support.



## THE EAGLE RESTAURANT BARROW - UNITED KINGDOM

Made to measure central stove, stainless steel finish, stainless steel and chromium trims, open burner under stainless steel grid, gas pasta cooker 40 litre, 2 gas cast iron smooth grills, gas static oven GN 2/1, 4 electric solid tops with Ecotherm plates, electric bain marie, gas salamander, hot cupboards, electric oven GN 2/1, open cupboards, stainless steel shelve with salamander support and water tap.



# **BENKAY RESTAURANT**EIFFEL TOWER NOVOTEL HOTEL - PARIS - FRANCE

Made to measure wall stove, stainless steel finish, stainless steel and chromium trims, 2 teppanyaki plates, 2 hot cupboards, 2 waste drawers.



### JAKUBSKA HOTEL PRAHA - CZECH REPUBLIC

Made to measure central stove, black enamelled finish, stainless steel and chromium trims, stainless steel handrail, 8 open burners under cast iron grid, solid top, 2 gas woks, charcoal grill, 2 electric bain maries, electric cast iron smooth grill, electric cast iron ribbed grill, electric fryer, 2 electric ovens, neutral cupboards, stainless steel central shelf with salamander support, 2 water taps.



# ALMA CULINARY SCHOOL PARMA - ITALY

Traditional made to measure central stove, blue enameled finish, stainless steel and chromium t