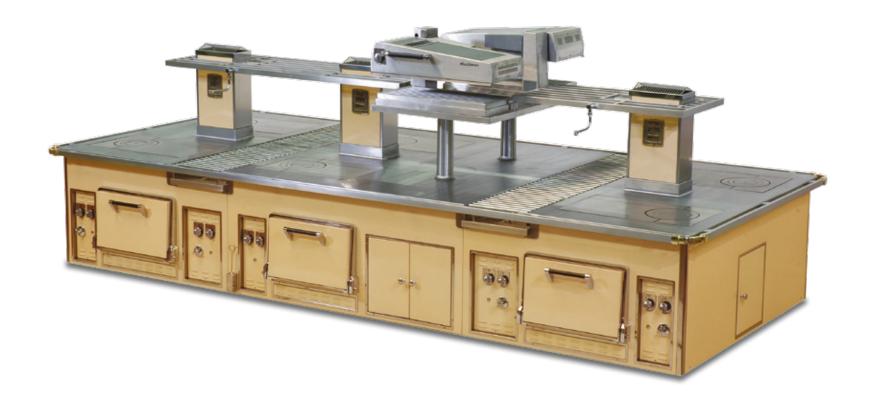

1 chromium "plancha" with 2 zones, 2 hot drawers, 2 hot drawers for plates.



#### RESTAURANT LE BEAULIEU LE MANS - FRANCE

Traditional made to measure "T" wall stove, stainless steel finish, stainless steel trims, central tubular stainless steel shelf, stainless steel hand rail, water tap on the shelf, open burner under stainless steel grid on water tank, gas cast iron solid top, static gas oven, teppanyaki plate with 2 heating areas.



# **CASTLE LESLIE**GLASLOUGH - NORTHERN IRELAND

Traditional made to measure central stove, ivory enamelled finish, stainless steel trims, central tubular stainless steel shelf, salamander support, gas salamander, stainless steel handrail, gas cast iron solid top, static gas oven, open burner under stainless steel grid on water tank, neutral cupboard.



## HOTEL SON VIDA PALMA DE MALLORCA - SPAIN

Traditional made to measure central stove, stainless steel plinth, black enamelled finish, stainless steel trims, central tubular stainless steel shelf, salamander support, water tap on the shelf, electric salamander, 1 electric pasta cooker, open burners under cast iron grid, gas cast iron solid tops, neutral cupboards, stainless steel sinks, electric chromium smooth grill, 2 bain-marie, electric hot cupboards, electric fryer, gas charcoal grill.



# **WEDHOLMS FISK RESTAURANT**STOCKHOLM - SWEDEN

Traditional made to measure central stove, black enamelled finish, brass trims, stainless steel shelf, 4 open burners under cast iron grid, 2 electric plates, 2 electric ovens, 1 electric hot cupboard, 1 water tap on shelf.



### **DOLCE & GABBANA