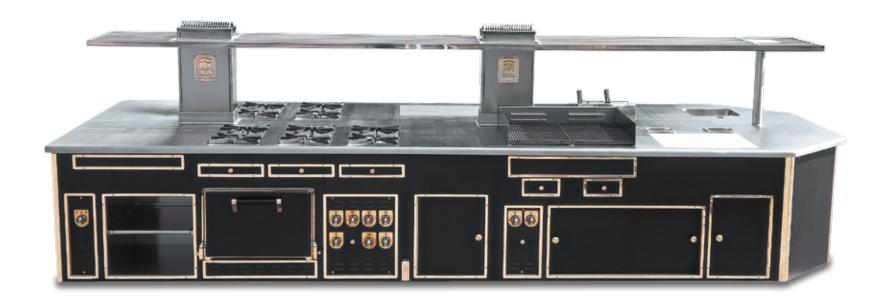

RK GRILL MUMBAY - INDIA - BACK SIDE

Made to measure central stove, blue enamelled finish, stainless steel trims, gas solid top, smooth gas "plancha", ribbed gas grill, induction plate, electric fryer, bain-marie, electric salamander.



## **GRAND HYATT HOTEL - LA BRASSERIE**MUMBAY - INDIA - FRONT SIDE

Made to measure central stove, black enamelled finish, brass trims, open burners under cast iron grid, solid top, gas static oven, charcoal gas grill, electric fryer, water tap, stainless steel shelf with bars.



### **GRAND HYATT HOTEL - LA BRASSERIE**MUMBAY - INDIA - BACK SIDE

Made to measure central stove, black enamelled finish, brass trims, open burners under cast iron grid, solid top, gas static oven, charcoal gas grill, electric fryer, water tap, stainless steel shelf with bars.



### **WESTIN HOTEL - THE CAFÉ** SHANGHAI - P. R. CHINA

Made to measure central wall stove, stainless steel finish, stainless steel trims, stainless steel shelf, open burners under cast iron grid, gas solid top, static gas oven, smooth gas cast iron grill, gas fryer, charcoal gas grill, cast iron electric plate, neutral cupboards.



## **WESTIN HOTEL - THE PREGO'S**SHANGHAI - P. R. CHINA - FRONT SIDE

Made to measure central stove, stainless steel finish, stainless steel trims, stainless steel shelf, open burners under cast iron grid, gas static oven, charcoal gas grill, gas fryer, electric cast iron plate, electric chromium smooth grill, electric bain-marie, water tap, sink, neutral cupboards, electric salamander.



# **WESTIN HOTEL - THE PREGO'S**SHANGHAI - P. R. CHINA - BACK SIDE

M