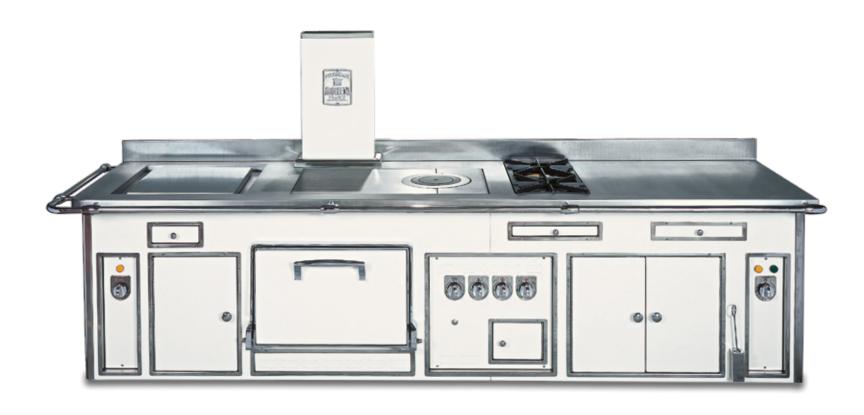

p, static gas oven, electric hot cupboard, salamander support.



### CASA TUA MIAMI - FLORIDA - USA

Made to measure stove, blue enamelled finish, brass trims, open burners under stainless steel grid, static gas oven, solid top, ribbed electric grill, smooth electric grill, electric pasta cooker.



# **DE KARMELIET RESTAURANT**BRUGES - BELGIUM

Made to measure central stove, white enamelled finish, stainless steel trims, open burners under stainless steel grid, static gas oven, induction plate, stainless steel shelf.



### VAN THOURNOUT RESTAURANT SIJSELE - BELGIUM

Made to measure wall stove, white enamelled finish, stainless steel and chromium trims, stainless steel handrail, open burners under cast iron grid, solid top, static gas oven, smooth electric grill, electric hot cupboard.



# **SWISSOTEL HOTEL**BRUSSELS - BELGIUM

Made to measure central stove, blue enamelled finish, stainless steel and chromium trims, open burners under stainless steel grid, solid top, smooth gas grill, ribbed gas grill, static gas oven, stainless steel shelf.





THE MOLTENI COLLECTION

2001

## ROTANA HOTEL DUBAI - UNITED ARAB EMIRATES - EASTERN KITCHEN

Made to measure central stove, stainless steel finish, stainless steel trims, open burners under cast iron grid, gas fryer, static gas oven, gas salamander.



### ROTANA HOTEL DUBAI - UNITED ARAB EMIRATES - WESTERN KITCHEN

Made to measure central stove, stainless steel finish, stainless steel trims, open burners under cast iron grid, wok support, gas fryer, gas pasta cooker, charcoal gas grill, static gas oven, gas salamander, electri