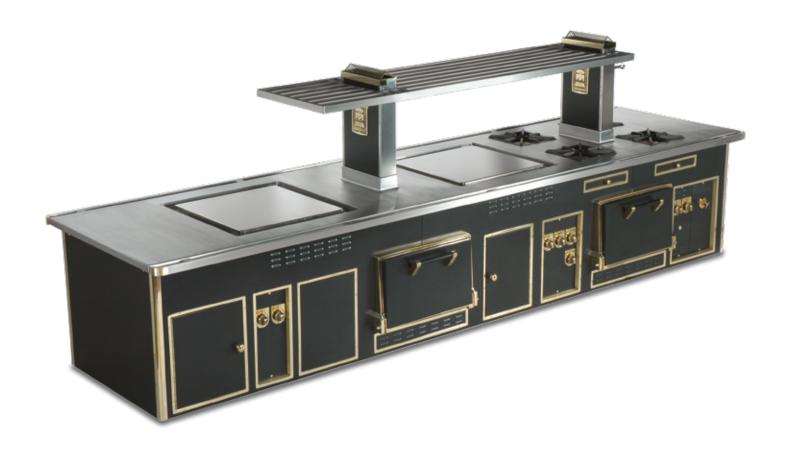

nk, neutral cupboard.



## HOTEL SON VIDA PALMA DE MALLORCA - SPAIN

Traditional made to measure central stove, stainless steel plinth, black enamelled finish, stainless steel trims, central tubular stainless steel shelf, salamander support, water tap on the shelf, electric salamander, 1 electric pasta cooker, open burners under cast iron grid, gas cast iron solid tops, neutral cupboards, stainless steel sinks, electric chromium smooth grill, 2 bain-marie, electric hot cupboards, electric fryer, gas charcoal grill.



# **WEDHOLMS FISK RESTAURANT**STOCKHOLM - SWEDEN

Traditional made to measure central stove, black enamelled finish, brass trims, stainless steel shelf, 4 open burners under cast iron grid, 2 electric plates, 2 electric ovens, 1 electric hot cupboard, 1 water tap on shelf.



### **DOLCE & GABBANA**MILAN - ITALY

Traditional made to measure central stove, black enamelled finish, stainless steel trims, central tubular stainless steel shelf, salamander support, Electrolux electric salamander, water tap on shelf, 3 large surface induction plates with open cupboard underneath, electric smooth chromium grill, electric hot cupboard, electric solid top Ecotherm 4 areas, induction wok with open cupboard underneath, electric pasta cooker, electric fryer, bain-marie.



## GRAND HYATT HOTEL TAIPEI - TAIWAN

Traditional made to measure central wall stove, blue enamelled finish, stainless steel trims, central tubular stainless steel shelf, stainless steel sink with water tap, electric fryer double sink, refrigerated drawers GN2/1, gas wok with water tap, induction wok, o