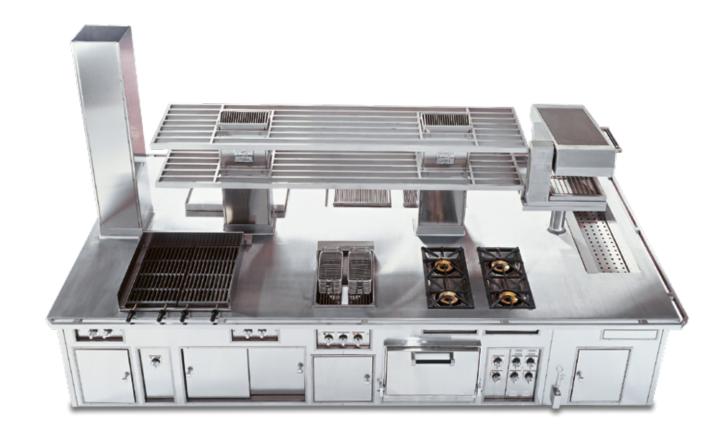

teel finish, stainless steel and chromium trims, hand rail, open burners under cast iron grid, solid top, static gas ovens.



### ISLAND SHANGRI-LA HOTEL HONG KONG - P. R. CHINA - FRONT SIDE

Made to measure central stove, stainless steel finish, stainless steel trims, handrail, open burners under cast iron grid, chromium electric grill, electric oven, electric bain-marie, electric hot cupboard, electric fryer, electric charcoal grill, electric salamander.



### ISLAND SHANGRI-LA HOTEL HONG KONG - P. R. CHINA - BACK SIDE

Made to measure central stove, stainless steel finish, stainless steel trims, handrail, open burners under cast iron grid, chromium electric grill, electric oven, electric bain-marie, electric hot cupboard, electric fryer, electric charcoal grill, electric salamander.







# **GRAND HOTEL**STOCKHOLM - SWEDEN - FRONT SIDE

Made to measure central stove, blue enamelled finish, stainless steel trims, gas solid top, smooth gas "plancha", ribbed gas grill, induction plate, electric fryer, bain-marie, electric salamander.



## **GRAND HOTEL**STOCKHOLM - SWEDEN - BACK SIDE

Made to measure central stove, blue enamelled finish, stainless steel trims, gas solid top, smooth gas "plancha", ribbed gas grill, induction plate, electric fryer, bain-marie, electric salamander.



## GRAND HYATT HOTEL - THE NEW YORK GRILL MUMBAY - INDIA - FRONT SIDE

Made to measure central stove, black enamelled finish, brass trims, open burners under cast iron grid, solid top, gas static oven, charcoal gas grill, hot top, electric fryer, neutral cupboard, open cupboard, stainless st