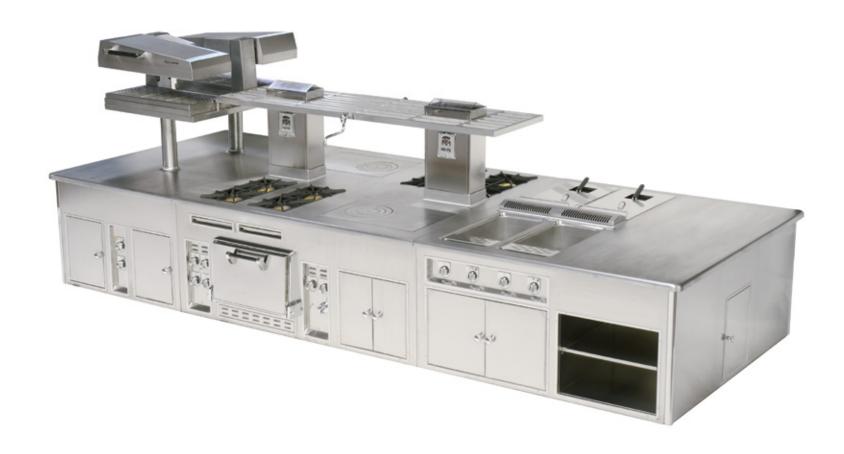

one ribbed, gas salamander, stainless steel tubular shelf with salamander support.



# VILLA RICHTER RESTAURANT PRAHA - CZECH REPUBLIC

Made to measure central stove, green enamel finish, stainless steel and chromium trims, 20pen burners under stainless steel grid, 2 solid tops, charcoal grill, water tap on column, pass-through open cupboards.



#### MOLTENI SHAPE YOUR VISION



## PARK HYATT HOTEL WFC TOWER SHANGHAI - P. R CHINA

Made to measure central stove, stainless steel finish, stainless steel and chromium trims, 8 open burners under cast iron grid, 2 solid tops, 2 gas static ovens GN 2/1, gas pasta cooker 2x40 litre, gas fryer, 2 electric salamanders, hot cupboards, neutral cupboards, open cupboards, stainless steel central shelf with double salamander supports and water taps.



### ROYAL MANSOUR HOTEL MARRAKECH - MAROCCO

Made to measure central stove, stainless steel finish, stainless steel and chromium trims, stainless steel handrail, 2 open burners under cast iron grid, solid top, electric solid top with Ecotherm plate, induction plate, induction wok, teppanyaki plate, electric chromed smooth grill, electric bain marie, electric fryer, electric pasta cooker, electric oven GN 2/1, hot cupboard, open cupboards, stainless steel shelf with salamander support and water tap.



# **DOMAINE DE BELESBAT**BOUTIGNY-SUR-ESSONNE - FRANCE

Traditional made to measure central stove, red enamelled finish, stainless steel and chromium trims, 3 induction plates, 2 electric chromed smooth grills, electric fryer, 2 electric ovens GN 2/1, hot cupboard.



## **GRAND HOTEL**ST J