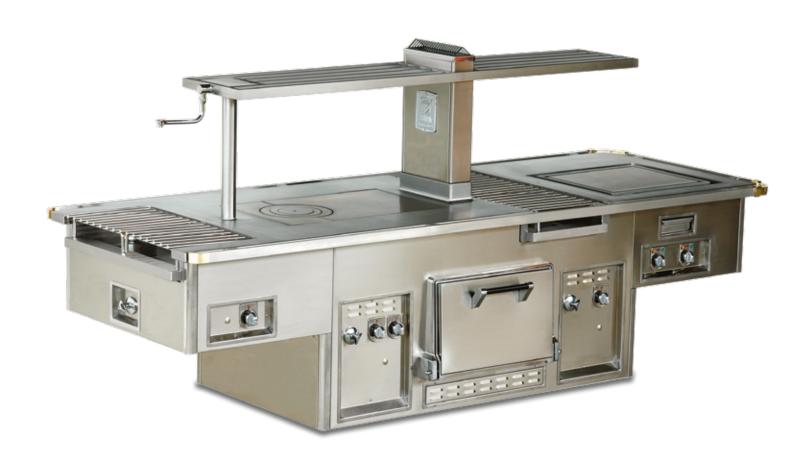

back on two sides, electric hot cupboard under neutral top, gas cast iron solid top, open cupboard for "Hold O Mat Oven", open burner for GN 1/1 tray, static gas oven.



# FIRMENICH COMPANY LA PLAINE - SWITZERLAND

Podium III – Special blue enamelled finish, stainless steel trims, 1 bain-marie, 1 open burner, 1 induction wok, 1 four zone induction plate, 1 chromium "plancha" with 2 zones, 2 hot drawers, 2 hot drawers for plates.



#### RESTAURANT LE BEAULIEU LE MANS - FRANCE

Traditional made to measure "T" wall stove, stainless steel finish, stainless steel trims, central tubular stainless steel shelf, stainless steel hand rail, water tap on the shelf, open burner under stainless steel grid on water tank, gas cast iron solid top, static gas oven, teppanyaki plate with 2 heating areas.



# **CASTLE LESLIE**GLASLOUGH - NORTHERN IRELAND

Traditional made to measure central stove, ivory enamelled finish, stainless steel trims, central tubular stainless steel shelf, salamander support, gas salamander, stainless steel handrail, gas cast iron solid top, static gas oven, open burner under stainless steel grid on water tank, neutral cupboard.



## HOTEL SON VIDA PALMA DE MALLORCA - SPAIN

Traditional made to measure central stove, stainless steel plinth, black enamelled finish, stainless steel trims, central tubular stainless steel shelf, salamander support, water tap on the shelf, electric salamander, 1 electric pasta cooker, open burners under cast iron grid, gas cast iron solid tops, neutral cupboards, stainless steel sinks, electric chromium smooth grill, 2 bain-marie, elec