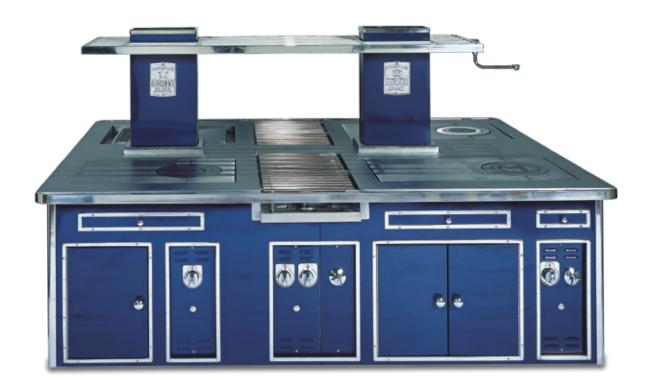

ectric grill, electric pasta cooker.



# **DE KARMELIET RESTAURANT**BRUGES - BELGIUM

Made to measure central stove, white enamelled finish, stainless steel trims, open burners under stainless steel grid, static gas oven, induction plate, stainless steel shelf.



### VAN THOURNOUT RESTAURANT SIJSELE - BELGIUM

Made to measure wall stove, white enamelled finish, stainless steel and chromium trims, stainless steel handrail, open burners under cast iron grid, solid top, static gas oven, smooth electric grill, electric hot cupboard.



# **SWISSOTEL HOTEL**BRUSSELS - BELGIUM

Made to measure central stove, blue enamelled finish, stainless steel and chromium trims, open burners under stainless steel grid, solid top, smooth gas grill, ribbed gas grill, static gas oven, stainless steel shelf.





THE MOLTENI COLLECTION

2001

## ROTANA HOTEL DUBAI - UNITED ARAB EMIRATES - EASTERN KITCHEN

Made to measure central stove, stainless steel finish, stainless steel trims, open burners under cast iron grid, gas fryer, static gas oven, gas salamander.



### ROTANA HOTEL DUBAI - UNITED ARAB EMIRATES - WESTERN KITCHEN

Made to measure central stove, stainless steel finish, stainless steel trims, open burners under cast iron grid, wok support, gas fryer, gas pasta cooker, charcoal gas grill, static gas oven, gas salamander, electric hot cupboard, stainless steel shelf with removable grids, open cupboard.



### REYNON DELICATESSEN LYON - FRANCE

Made to measure central stove, stainless steel finish, stainless steel and chromium trims, hand rail, open burners under cast iron grid, solid to