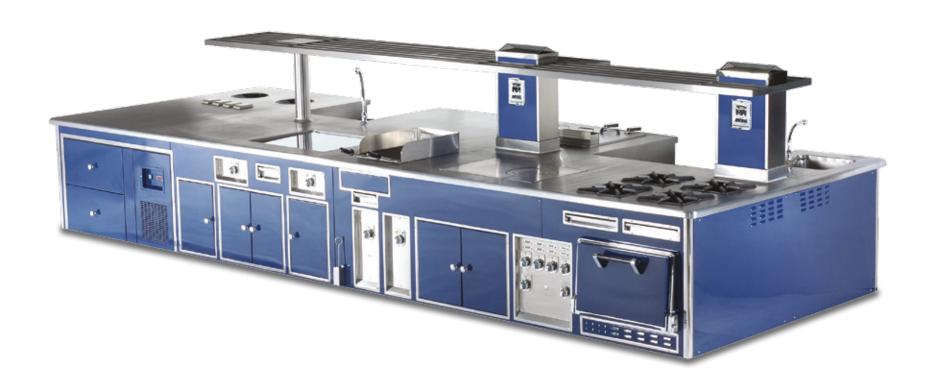

alamander support, Electrolux electric salamander, water tap on shelf, 3 large surface induction plates with open cupboard underneath, electric smooth chromium grill, electric hot cupboard, electric solid top Ecotherm 4 areas, induction wok with open cupboard underneath, electric pasta cooker, electric fryer, bain-marie.



## GRAND HYATT HOTEL TAIPEI - TAIWAN

Traditional made to measure central wall stove, blue enamelled finish, stainless steel trims, central tubular stainless steel shelf, stainless steel sink with water tap, electric fryer double sink, refrigerated drawers GN2/1, gas wok with water tap, induction wok, open burners under cast iron grid, gas cast iron solid top, charcoal gas grill, electric chromium smooth grill, electric hot cupboard, static gas oven, neutral cupboard.



THE MOLTENI COLLECTION 2006



## **RESTAURANT L'AFFABLE**CANNES - FRANCE

Traditional made to measure central stove, stainless steel finish, stainless steel and chromium trims, stainless steel shelf, 2 open burners, 1 electric plate, 1 teppanyaki plate, 1 pasta cooker, 1 electric oven.



# **GOLF DE SAINT TROPEZ**GASSIN - CÔTE D'AZUR - FRANCE

Traditional made to measure central stove, special grey enamelled finish, stainless steel and chromium trims, stainless steel handrail, four 1 zone induction plates, 2 teppanyaki plates, 2 induction woks, 1 fryer, 1 pasta cooker.



## **VILLA ONIRIA**GRANADA - SPAIN

Traditional central stove, black enamelled finish, stainless steel trims, stainless steel shelf with salamander support, electric salamander, induction plates single area, 2 vetroce