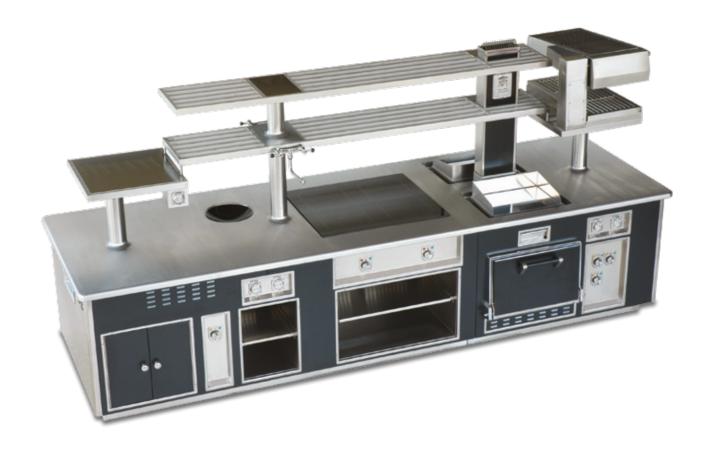

hromium trims, 6 open burners, 2 gas grills, 2 electric fryers, 1 electric bain-marie, stainless steel shelf, water tap on column.



#### MOLTENI TURN ON YOUR CREATIVITY



### **ECOLE HÔTELIÈRE DE NAMUR** BELGIUM

Traditional central stove, stainless steel finish, stainless steel and chromium trims, hand rail all around, 4 open burners, 2 solid tops, 2 bain-marie, 2 hot cupboards, 2 water taps on columns.



## **BMW HEADQUARTERS**MUNICH - GERMANY

Traditional central stove, black enamelled finish, stainless steel and chromium trims, stainless steel removable plinth, 1 induction large surface plate with open cupboard underneath, 2 hot cupboards, 1 induction wok with open cupboard underneath, 2 electric grills, 1 electric oven, 1 electric salamander, stainless steel shelf, 2 water taps.



## **BMW HEADQUARTERS**MUNICH - GERMANY - FRONT SIDE

Traditional central stove, stainless steel finish, stainless steel and chromium trims, stainless steel removable plinth, 1 induction large surface plate with open cupboard underneath, 2 induction plates, 2 hot cupboards, 2 induction woks with open cupboard under, 2 electric grills, 1 electric oven, 1 electric fryer, hot drawers, 1 electric salamander, stainless steel shelf with salamander support, 2 water taps.



### **BMW HEADQUARTERS**MUNICH - GERMANY - BACK SIDE

Traditional central stove, stainless steel finish, stainless steel and chromium trims, stainless steel removable plinth, 1 induction large surface plate with open cupboard underneath, 2 induction plates, 2 hot cupboards, 2 induction woks with open cupboard under, 2 electr