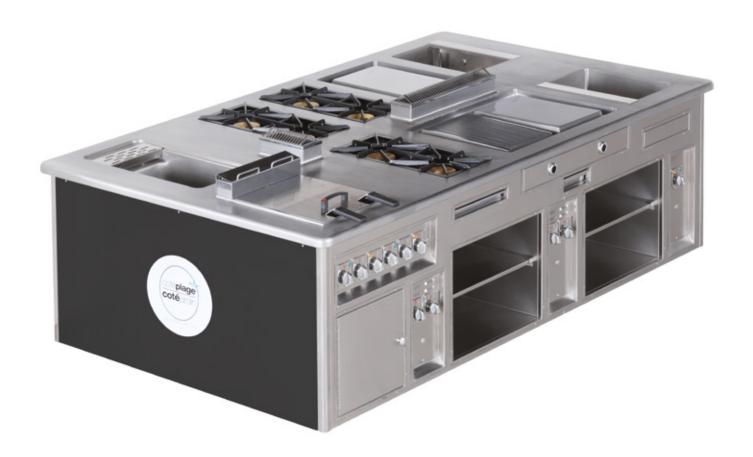

solid tops with Ecotherm plates, 2 teppanyaki plates, induction plate, 2 electric ovens GN 2/1.



### FIXTURE KITCHEN AND BATH SHOWROOM SAN DIEGO - USA

Traditional wall stove G200, special green enamelled finish, stainless steel and chromium trims, 2 open burners under cast iron grid, solid top, electric smooth chromed grill gas oven, electric hot cupboard.



## RESTAURANT CÔTÉ PLAGE, CÔTÉ JARDIN RÉSIDENCE LES FILAOS - MAURITIUS

Traditional made to measure central stove, three stainless steel finish sides and one black enamelled side with serigraphy, stainless steel and chromium trims, 6 gas open burners under cast iron grid, 3 gas cast iron grills 2 with smooth plate and one ribbed, gas static oven GN 2/1, 2 bain-marie, electric fryer, electric pasta cooker 40 litre, open cupboards.



## MOLTENI YOUR ONE AND ONLY