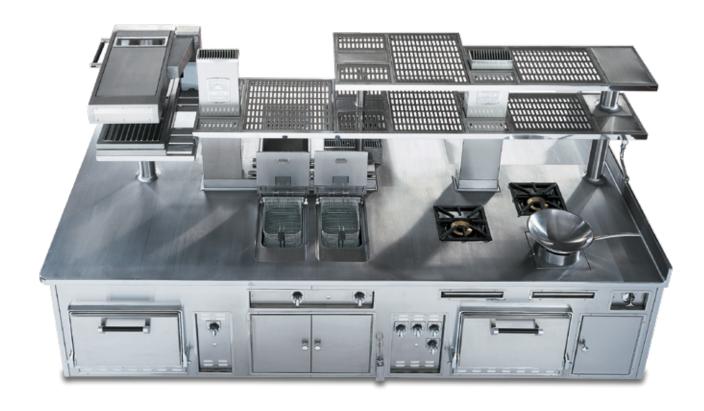

ue enamelled finish, stainless steel and chromium trims, open burners under stainless steel grid, solid top, smooth gas grill, ribbed gas grill, static gas oven, stainless steel shelf.





THE MOLTENI COLLECTION

2001

## ROTANA HOTEL DUBAI - UNITED ARAB EMIRATES - EASTERN KITCHEN

Made to measure central stove, stainless steel finish, stainless steel trims, open burners under cast iron grid, gas fryer, static gas oven, gas salamander.



### ROTANA HOTEL DUBAI - UNITED ARAB EMIRATES - WESTERN KITCHEN

Made to measure central stove, stainless steel finish, stainless steel trims, open burners under cast iron grid, wok support, gas fryer, gas pasta cooker, charcoal gas grill, static gas oven, gas salamander, electric hot cupboard, stainless steel shelf with removable grids, open cupboard.



### REYNON DELICATESSEN LYON - FRANCE

Made to measure central stove, stainless steel finish, stainless steel and chromium trims, hand rail, open burners under cast iron grid, solid top, static gas ovens.



### ISLAND SHANGRI-LA HOTEL HONG KONG - P. R. CHINA - FRONT SIDE

Made to measure central stove, stainless steel finish, stainless steel trims, handrail, open burners under cast iron grid, chromium electric grill, electric oven, electric bain-marie, electric hot cupboard, electric fryer, electric charcoal grill, electric salamander.



### ISLAND SHANGRI-LA HOTEL HONG KONG - P. R. CHINA - BACK SIDE

Made to measure central stove, stainless steel finish, stainless steel trims, handrail, open burners under cast iron grid, chromium electric grill, electric oven, electric bain-marie, ele