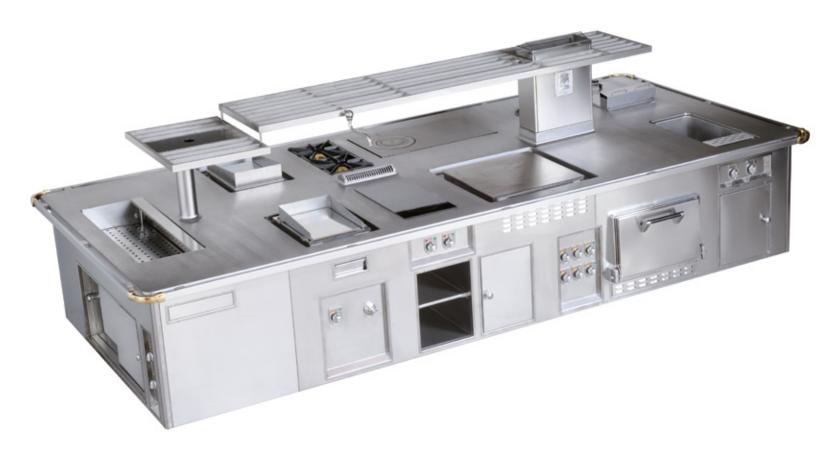

l and chromium trims, 8 open burners under cast iron grid, 2 solid tops, 2 gas static ovens GN 2/1, gas pasta cooker 2x40 litre, gas fryer, 2 electric salamanders, hot cupboards, neutral cupboards, open cupboards, stainless steel central shelf with double salamander supports and water taps.



### ROYAL MANSOUR HOTEL MARRAKECH - MAROCCO

Made to measure central stove, stainless steel finish, stainless steel and chromium trims, stainless steel handrail, 2 open burners under cast iron grid, solid top, electric solid top with Ecotherm plate, induction plate, induction wok, teppanyaki plate, electric chromed smooth grill, electric bain marie, electric fryer, electric pasta cooker, electric oven GN 2/1, hot cupboard, open cupboards, stainless steel shelf with salamander support and water tap.



# **DOMAINE DE BELESBAT**BOUTIGNY-SUR-ESSONNE - FRANCE

Traditional made to measure central stove, red enamelled finish, stainless steel and chromium trims, 3 induction plates, 2 electric chromed smooth grills, electric fryer, 2 electric ovens GN 2/1, hot cupboard.



## **GRAND HOTEL**ST JEAN CAP FERRAT - FRANCE

Made to measure central stove, special grey enamelled finish, stainless steel and chromium trims, stainless steel rectangular handrail, 3 electric solid tops with Ecotherm plate, 2 induction plates, 2 teppanyaki plates, 2 electric ovens GN 2/1, neutral cupboards.



## ANTICA CORTE PALLAVICINA POLESINE PARMENSE - ITALY

Made to measure central stove, green enamelled finish, brass trims, 2 solid tops, gas pasta cooker, induction plate, electric oven GN 2/1, hot cupboard, pass-th