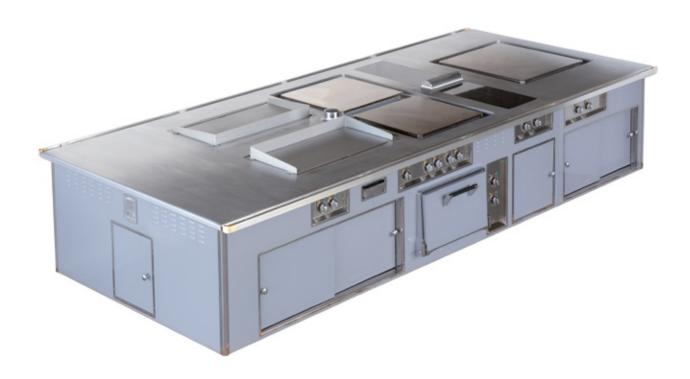

yaki plate, electric chromed smooth grill, electric bain marie, electric fryer, electric pasta cooker, electric oven GN 2/1, hot cupboard, open cupboards, stainless steel shelf with salamander support and water tap.



# **DOMAINE DE BELESBAT**BOUTIGNY-SUR-ESSONNE - FRANCE

Traditional made to measure central stove, red enamelled finish, stainless steel and chromium trims, 3 induction plates, 2 electric chromed smooth grills, electric fryer, 2 electric ovens GN 2/1, hot cupboard.



## **GRAND HOTEL**ST JEAN CAP FERRAT - FRANCE

Made to measure central stove, special grey enamelled finish, stainless steel and chromium trims, stainless steel rectangular handrail, 3 electric solid tops with Ecotherm plate, 2 induction plates, 2 teppanyaki plates, 2 electric ovens GN 2/1, neutral cupboards.



## ANTICA CORTE PALLAVICINA POLESINE PARMENSE - ITALY

Made to measure central stove, green enamelled finish, brass trims, 2 solid tops, gas pasta cooker, induction plate, electric oven GN 2/1, hot cupboard, pass-through neutral cupboard, salamander support.



## THE EAGLE RESTAURANT BARROW - UNITED KINGDOM

Made to measure central stove, stainless steel finish, stainless steel and chromium trims, open burner under stainless steel grid, gas pasta cooker 40 litre, 2 gas cast iron smooth grills, gas static oven GN 2/1, 4 electric solid tops with Ecotherm plates, electric bain marie, gas salamander, hot cupboards, electric oven GN 2/1, open cupboards, stainless steel shelve with salamander support and water tap.



# **BENKAY RESTAURANT**EIFFEL TOWER NOVOTEL HOTEL - PARIS - FRANCE

Made to