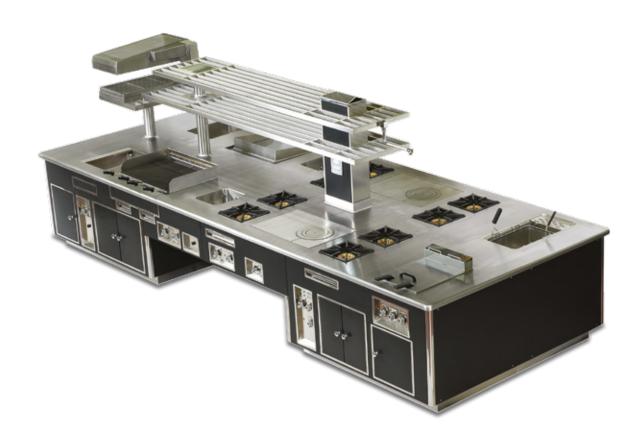

ional made to measure central stove, ivory enamelled finish, stainless steel trims, central tubular stainless steel shelf, salamander support, gas salamander, stainless steel handrail, gas cast iron solid top, static gas oven, open burner under stainless steel grid on water tank, neutral cupboard.



## HOTEL SON VIDA PALMA DE MALLORCA - SPAIN

Traditional made to measure central stove, stainless steel plinth, black enamelled finish, stainless steel trims, central tubular stainless steel shelf, salamander support, water tap on the shelf, electric salamander, 1 electric pasta cooker, open burners under cast iron grid, gas cast iron solid tops, neutral cupboards, stainless steel sinks, electric chromium smooth grill, 2 bain-marie, electric hot cupboards, electric fryer, gas charcoal grill.



# **WEDHOLMS FISK RESTAURANT**STOCKHOLM - SWEDEN

Traditional made to measure central stove, black enamelled finish, brass trims, stainless steel shelf, 4 open burners under cast iron grid, 2 electric plates, 2 electric ovens, 1 electric hot cupboard, 1 water tap on shelf.



### **DOLCE & GABBANA**MILAN - ITALY

Traditional made to measure central stove, black enamelled finish, stainless steel trims, central tubular stainless steel shelf, salamander support, Electrolux electric salamander, water tap on shelf, 3 large surface induction plates with open cupboard underneath, electric smooth chromium grill, electric hot cupboard, electric solid top Ecotherm 4 areas, induction wok with open cupboard underneath, electric pasta cooker, electric fryer, bain-marie.



## GRAND HYATT HOTEL TAIPEI