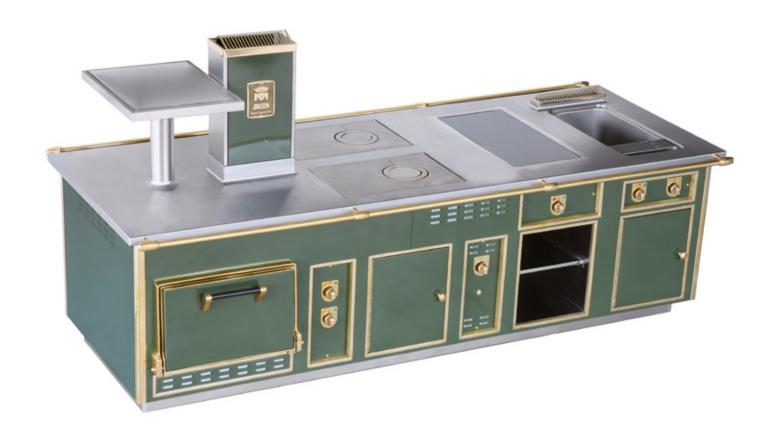

NE - FRANCE

Traditional made to measure central stove, red enamelled finish, stainless steel and chromium trims, 3 induction plates, 2 electric chromed smooth grills, electric fryer, 2 electric ovens GN 2/1, hot cupboard.



## **GRAND HOTEL**ST JEAN CAP FERRAT - FRANCE

Made to measure central stove, special grey enamelled finish, stainless steel and chromium trims, stainless steel rectangular handrail, 3 electric solid tops with Ecotherm plate, 2 induction plates, 2 teppanyaki plates, 2 electric ovens GN 2/1, neutral cupboards.



## ANTICA CORTE PALLAVICINA POLESINE PARMENSE - ITALY

Made to measure central stove, green enamelled finish, brass trims, 2 solid tops, gas pasta cooker, induction plate, electric oven GN 2/1, hot cupboard, pass-through neutral cupboard, salamander support.



## THE EAGLE RESTAURANT BARROW - UNITED KINGDOM

Made to measure central stove, stainless steel finish, stainless steel and chromium trims, open burner under stainless steel grid, gas pasta cooker 40 litre, 2 gas cast iron smooth grills, gas static oven GN 2/1, 4 electric solid tops with Ecotherm plates, electric bain marie, gas salamander, hot cupboards, electric oven GN 2/1, open cupboards, stainless steel shelve with salamander support and water tap.



# **BENKAY RESTAURANT**EIFFEL TOWER NOVOTEL HOTEL - PARIS - FRANCE

Made to measure wall stove, stainless steel finish, stainless steel and chromium trims, 2 teppanyaki plates, 2 hot cupboards, 2 waste drawers.



### JAKUBSKA HOTEL PRAHA - CZECH REPUBLIC

Made to measure central stove, black enamelled finish, stainless steel and chrom