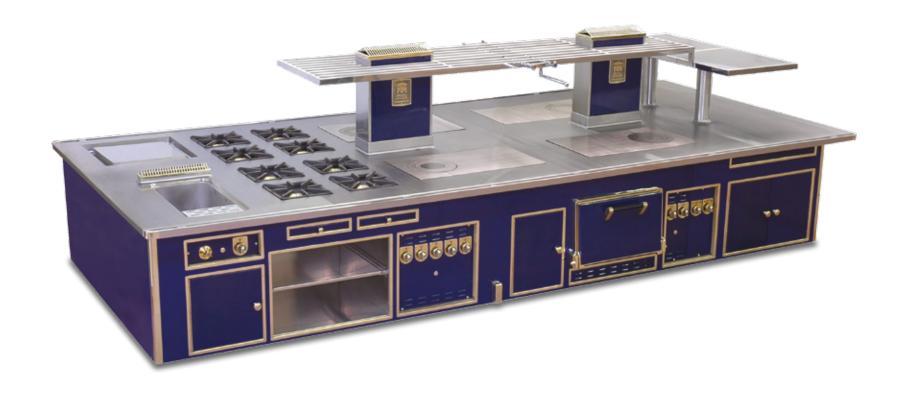

TE YOUR PASSION



### ROOTSAERT RESTAURANT LOVENDEGEM - BELGIUM

Traditional made to measure central stove, blue enamelled finish, brass trims, hand rail, central tubular stainless steel shelf, water tap on the shelf, open burner under cast iron grid, cast iron gas solid top, static electric oven, open burner under stainless steel grid on water tank, electric hot cupboard, neutral cupboard.



THE MOLTENI COLLECTION

2005





# VILLA JOYA HOTEL ALBUFEIRA - PORTUGAL

Traditional made to measure central stove, blue enamelled finish, brass trims, central tubular stainless steel shelf, salamander support, electric salamander (not shown), handrail, cast iron gas solid tops, static gas ovens, open burners under cast iron grid, gas pasta cooker, smooth electric grill, hot tops, hot cupboards.



## **DEEP RESTAURANT**LONDON - UNITED KINGDOM

Traditional made to measure central stove, stainless steel finish, stainless steel trims, central tubular stainless steel shelf, salamander support, water tap on the shelf, gas salamander (not shown), hand rail, double tank electric fryer, cast iron gas solid tops, open burner under cast iron grid, gas cast iron ribbed grill, neutral cupboard, static gas oven, open burner under stainless steel grid, electric fryer, static gas oven.



### **DOMAINE DE CHANTEGRILLET** LUBÉRON - FRANCE

Traditional made to measure central stove, stainless steel finish, stainless steel trims, central tubular stainless steel shelf, salamander support, electric salamander (not shown), hand rail, electric cast iron plate, cast iron gas solid top, static gas oven,