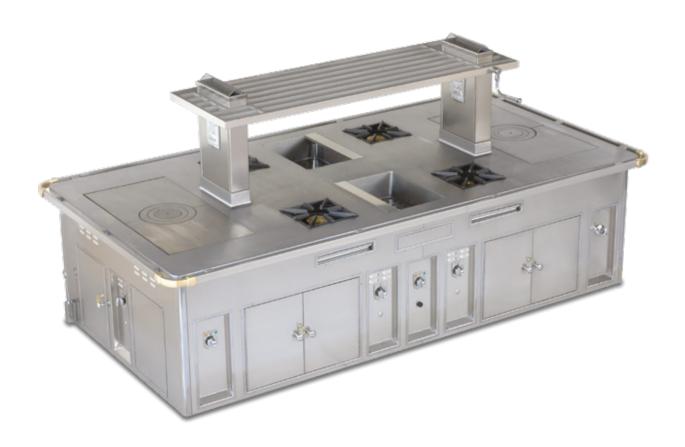

Traditional made to measure central stove, red enamelled finish, brass trims, 8 open burners under cast iron grid, 1 char grill, 1 electric bain-marie, 1 electric fryer, 1 electric grill, 2 gas ovens, 1 hot cupboard, 1 electric salamander with support.



# HILTON HOTEL TOLEDO - SPAIN

Traditional made to measure central cooking top stove, stainless steel finish, stainless steel and chromium trims, 6 open burners, 2 gas grills, 2 electric fryers, 1 electric bain-marie, stainless steel shelf, water tap on column.



#### MOLTENI TURN ON YOUR CREATIVITY



### **ECOLE HÔTELIÈRE DE NAMUR** BELGIUM

Traditional central stove, stainless steel finish, stainless steel and chromium trims, hand rail all around, 4 open burners, 2 solid tops, 2 bain-marie, 2 hot cupboards, 2 water taps on columns.



## **BMW HEADQUARTERS**MUNICH - GERMANY

Traditional central stove, black enamelled finish, stainless steel and chromium trims, stainless steel removable plinth, 1 induction large surface plate with open cupboard underneath, 2 hot cupboards, 1 induction wok with open cupboard underneath, 2 electric grills, 1 electric oven, 1 electric salamander, stainless steel shelf, 2 water taps.



## **BMW HEADQUARTERS**MUNICH - GERMANY - FRONT SIDE

Traditional central stove, stainless steel finish, stainless steel and chromium trims, stainless steel removable plinth, 1 induction large surface plate with open cupboard underneath, 2 induction plates, 2 hot cupboards, 2 induction woks with open cupboard under, 2 electric grills, 1 electric oven, 1 electric fryer, hot drawers, 1 electric salamander, st