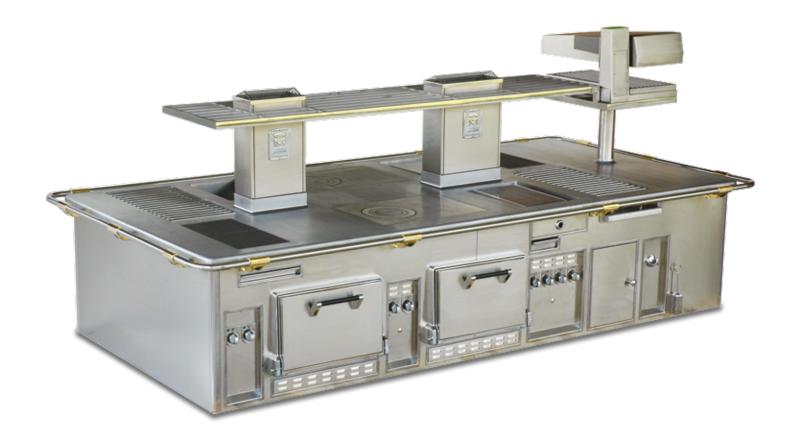

upport, water tap on the shelf, gas salamander (not shown), hand rail, double tank electric fryer, cast iron gas solid tops, open burner under cast iron grid, gas cast iron ribbed grill, neutral cupboard, static gas oven, open burner under stainless steel grid, electric fryer, static gas oven.



### **DOMAINE DE CHANTEGRILLET** LUBÉRON - FRANCE

Traditional made to measure central stove, stainless steel finish, stainless steel trims, central tubular stainless steel shelf, salamander support, electric salamander (not shown), hand rail, electric cast iron plate, cast iron gas solid top, static gas oven, gas cast iron ribbed grill, open burners under stainless steel grid on water tank, electric hot cupboard, bain-marie, gas cast iron smooth grill, electric cast iron plate, static gas oven.



#### FRANK BUCHHOLZ RESTAURANT MAINZ - GERMANY

Traditional made to measure wall stove, stainless steel finish, stainless steel trims, tubular stainless steel shelf, salamander support, splash back on two sides, electric hot cupboard under neutral top, gas cast iron solid top, open cupboard for "Hold O Mat Oven", open burner for GN 1/1 tray, static gas oven.



# FIRMENICH COMPANY LA PLAINE - SWITZERLAND

Podium III – Special blue enamelled finish, stainless steel trims, 1 bain-marie, 1 open burner, 1 induction wok, 1 four zone induction plate, 1 chromium "plancha" with 2 zones, 2 hot drawers, 2 hot drawers for plates.



#### RESTAURANT LE BEAULIEU LE MANS - FRANCE

Traditional made to measure "T" wall stove, stainless steel finish, stainless steel trims, central tubular stainless steel