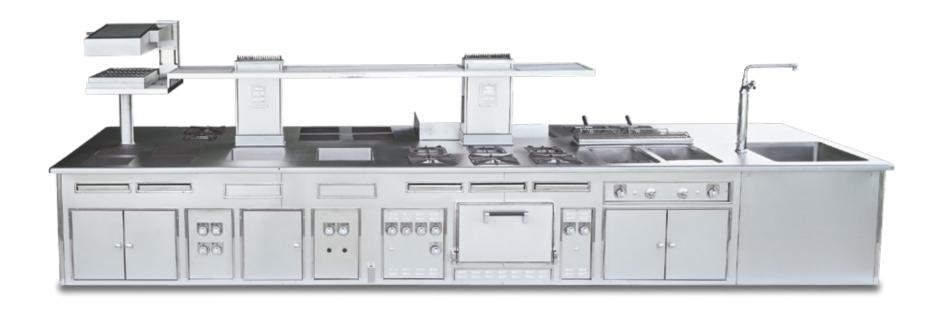

ral cupboards.



## **WESTIN HOTEL - THE PREGO'S**SHANGHAI - P. R. CHINA - FRONT SIDE

Made to measure central stove, stainless steel finish, stainless steel trims, stainless steel shelf, open burners under cast iron grid, gas static oven, charcoal gas grill, gas fryer, electric cast iron plate, electric chromium smooth grill, electric bain-marie, water tap, sink, neutral cupboards, electric salamander.



# **WESTIN HOTEL - THE PREGO'S**SHANGHAI - P. R. CHINA - BACK SIDE

Made to measure central stove, stainless steel finish, stainless steel trims, stainless steel shelf, open burners under cast iron grid, gas static oven, charcoal gas grill, gas fryer, electric cast iron plate, electric chromium smooth grill, electric bain-marie, water tap, sink, neutral cupboards, electric salamander.



#### RESTAURANT LE CIRQUE MEXICO CITY - MEXICO

Traditional made to measure central stove, special orange colour enamelled finish, stainless steel and chromium trims, central stainless steel shelf, hand rails, 4 open burners under stainless steel grid with water tanks, 3 gas solid tops, 2 gas pasta cookers, 1 heating top, 4 gas ovens.



### MOLTENI IGNITE YOUR PASSION



### ROOTSAERT RESTAURANT LOVENDEGEM - BELGIUM

Traditional made to measure central stove, blue enamelled finish, brass trims, hand rail, central tubular stainless steel shelf, water tap on the shelf, open burner under cast iron grid, cast iron gas solid top, static electric oven, open burner under stainless steel grid on water tank, electric hot cupboard, neutral cupboard.



THE MOLTENI COLLECTION

2005





# VILLA JO