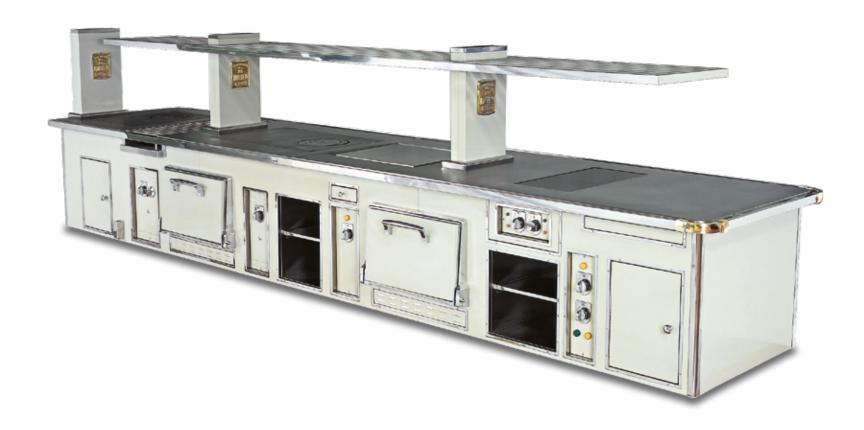

atest chefs choose to give their most creative performance.



THE MOLTENI COLLECTION 2000

# **HOTEL NEGRESCO**NICE - FRANCE

Made to measure central stove, white enamelled finish, stainless steel trims, stainless steel handrail, open burners under cast iron grid, solid top, static gas oven, electric hot cupboard, salamander support.



### CASA TUA MIAMI - FLORIDA - USA

Made to measure stove, blue enamelled finish, brass trims, open burners under stainless steel grid, static gas oven, solid top, ribbed electric grill, smooth electric grill, electric pasta cooker.



# **DE KARMELIET RESTAURANT**BRUGES - BELGIUM

Made to measure central stove, white enamelled finish, stainless steel trims, open burners under stainless steel grid, static gas oven, induction plate, stainless steel shelf.



### VAN THOURNOUT RESTAURANT SIJSELE - BELGIUM

Made to measure wall stove, white enamelled finish, stainless steel and chromium trims, stainless steel handrail, open burners under cast iron grid, solid top, static gas oven, smooth electric grill, electric hot cupboard.



# **SWISSOTEL HOTEL**BRUSSELS - BELGIUM

Made to measure central stove, blue enamelled finish, stainless steel and chromium trims, open burners under stainless steel grid, solid top, smooth gas grill, ribbed gas grill, static gas oven, stainless steel shelf.





THE MOLTENI COLLECTION

2001

## ROTANA HOTEL DUBAI - UNITED ARAB EMIRATES - EASTERN KITCHEN

Made to measure central stove, stainless steel finish, stainless steel trims, open burners under cast iron grid, gas fryer, static gas oven, gas salamander.



### RO