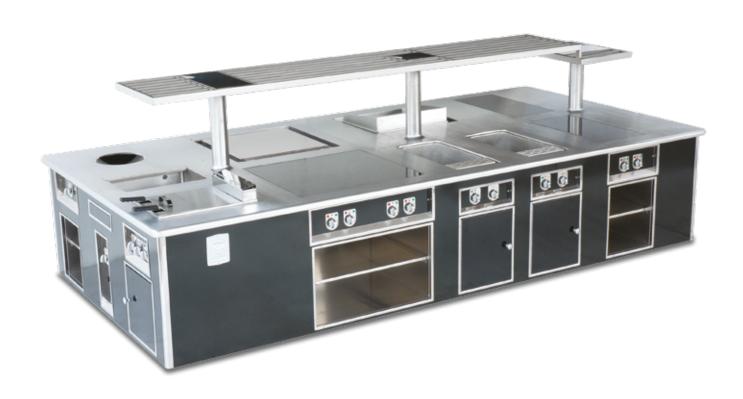

fryer, gas charcoal grill.



# **WEDHOLMS FISK RESTAURANT**STOCKHOLM - SWEDEN

Traditional made to measure central stove, black enamelled finish, brass trims, stainless steel shelf, 4 open burners under cast iron grid, 2 electric plates, 2 electric ovens, 1 electric hot cupboard, 1 water tap on shelf.



### **DOLCE & GABBANA**MILAN - ITALY

Traditional made to measure central stove, black enamelled finish, stainless steel trims, central tubular stainless steel shelf, salamander support, Electrolux electric salamander, water tap on shelf, 3 large surface induction plates with open cupboard underneath, electric smooth chromium grill, electric hot cupboard, electric solid top Ecotherm 4 areas, induction wok with open cupboard underneath, electric pasta cooker, electric fryer, bain-marie.



## GRAND HYATT HOTEL TAIPEI - TAIWAN

Traditional made to measure central wall stove, blue enamelled finish, stainless steel trims, central tubular stainless steel shelf, stainless steel sink with water tap, electric fryer double sink, refrigerated drawers GN2/1, gas wok with water tap, induction wok, open burners under cast iron grid, gas cast iron solid top, charcoal gas grill, electric chromium smooth grill, electric hot cupboard, static gas oven, neutral cupboard.



THE MOLTENI COLLECTION 2006



## **RESTAURANT L'AFFABLE**CANNES - FRANCE

Traditional made to measure central stove, stainless steel finish, stainless steel and chromium trims, stainless steel shelf, 2 open burners, 1 electric plate, 1 teppanyaki plate, 1 pasta cooker, 1 electric oven.



# **GOLF DE SAINT TROPEZ**GASSI