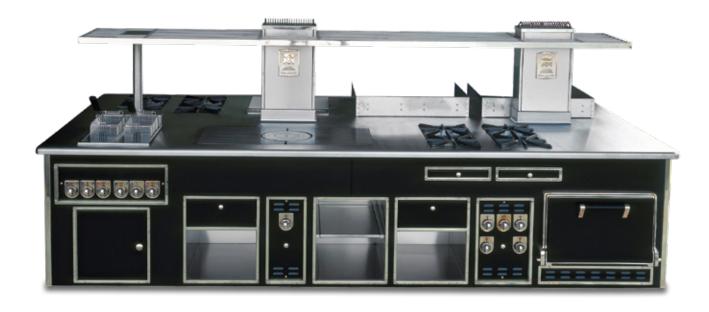

- BACK SIDE

Made to measure central stove, blue enamelled finish, stainless steel trims, gas solid top, smooth gas "plancha", ribbed gas grill, induction plate, electric fryer, bain-marie, electric salamander.



## GRAND HYATT HOTEL - THE NEW YORK GRILL MUMBAY - INDIA - FRONT SIDE

Made to measure central stove, black enamelled finish, brass trims, open burners under cast iron grid, solid top, gas static oven, charcoal gas grill, hot top, electric fryer, neutral cupboard, open cupboard, stainless steel shelf with bars.



### GRAND HYATT HOTEL - THE NEW YORK GRILL MUMBAY - INDIA - BACK SIDE

Made to measure central stove, blue enamelled finish, stainless steel trims, gas solid top, smooth gas "plancha", ribbed gas grill, induction plate, electric fryer, bain-marie, electric salamander.



## **GRAND HYATT HOTEL - LA BRASSERIE**MUMBAY - INDIA - FRONT SIDE

Made to measure central stove, black enamelled finish, brass trims, open burners under cast iron grid, solid top, gas static oven, charcoal gas grill, electric fryer, water tap, stainless steel shelf with bars.



### **GRAND HYATT HOTEL - LA BRASSERIE**MUMBAY - INDIA - BACK SIDE

Made to measure central stove, black enamelled finish, brass trims, open burners under cast iron grid, solid top, gas static oven, charcoal gas grill, electric fryer, water tap, stainless steel shelf with bars.



### **WESTIN HOTEL - THE CAFÉ** SHANGHAI - P. R. CHINA

Made to measure central wall stove, stainless steel finish, stainless steel trims, stainless steel shelf, open burners under cast iron grid, gas solid top, static gas oven, smoot