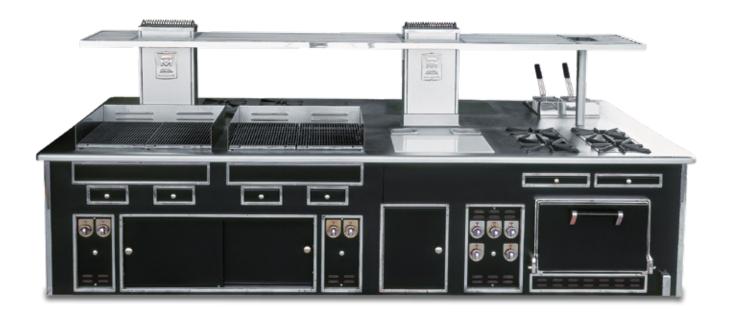

*STOCKHOLM - SWEDEN - FRONT SIDE

Made to measure central stove, blue enamelled finish, stainless steel trims, gas solid top, smooth gas "plancha", ribbed gas grill, induction plate, electric fryer, bain-marie, electric salamander.



## **GRAND HOTEL**STOCKHOLM - SWEDEN - BACK SIDE

Made to measure central stove, blue enamelled finish, stainless steel trims, gas solid top, smooth gas "plancha", ribbed gas grill, induction plate, electric fryer, bain-marie, electric salamander.



## GRAND HYATT HOTEL - THE NEW YORK GRILL MUMBAY - INDIA - FRONT SIDE

Made to measure central stove, black enamelled finish, brass trims, open burners under cast iron grid, solid top, gas static oven, charcoal gas grill, hot top, electric fryer, neutral cupboard, open cupboard, stainless steel shelf with bars.



### GRAND HYATT HOTEL - THE NEW YORK GRILL MUMBAY - INDIA - BACK SIDE

Made to measure central stove, blue enamelled finish, stainless steel trims, gas solid top, smooth gas "plancha", ribbed gas grill, induction plate, electric fryer, bain-marie, electric salamander.



## **GRAND HYATT HOTEL - LA BRASSERIE**MUMBAY - INDIA - FRONT SIDE

Made to measure central stove, black enamelled finish, brass trims, open burners under cast iron grid, solid top, gas static oven, charcoal gas grill, electric fryer, water tap, stainless steel shelf with bars.



### **GRAND HYATT HOTEL - LA BRASSERIE**MUMBAY - INDIA - BACK SIDE

Made to measure central stove, black enamelled finish, brass trims, open burners under cast iron grid, solid top, gas static oven, charcoal gas grill, electric fryer, water tap