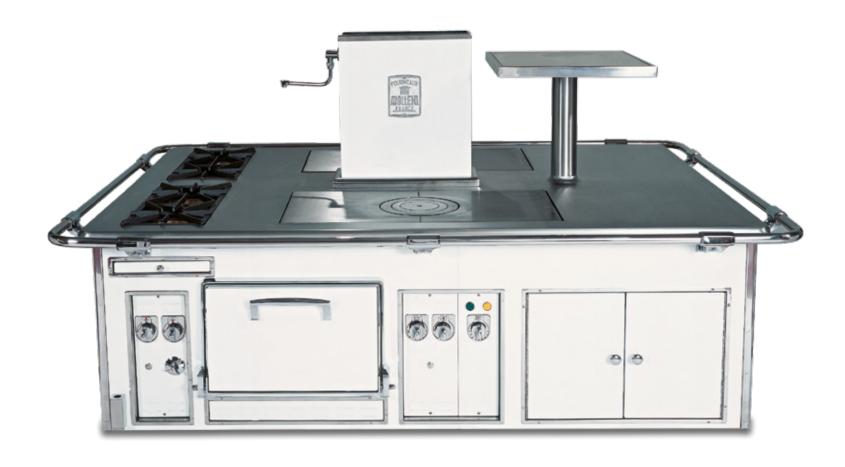

|          |



# THE DREAM OF EVERY GREAT CHEF

Few other names, in the world of professional cooking, are as respected as Molteni. Each stove is crafted and assembled according to chef's needs and preferences. No two Molteni stoves are the same and the size has no limits. Tailor-made range cookers which still today grace the world's most renowned professional kitchens, on which the greatest chefs choose to give their most creative performance.



THE MOLTENI COLLECTION 2000

# **HOTEL NEGRESCO**NICE - FRANCE

Made to measure central stove, white enamelled finish, stainless steel trims, stainless steel handrail, open burners under cast iron grid, solid top, static gas oven, electric hot cupboard, salamander support.



### CASA TUA MIAMI - FLORIDA - USA

Made to measure stove, blue enamelled finish, brass trims, open burners under stainless steel grid, static gas oven, solid top, ribbed electric grill, smooth electric grill, electric pasta cooker.



# **DE KARMELIET RESTAURANT**BRUGES - BELGIUM

Made to measure central stove, white enamelled finish, stainless steel trims, open burners under stainless steel grid, static gas oven, induction plate, stainless steel shelf.



### VAN THOURNOUT RESTAURANT SIJSELE - BELGIUM

Made to measure wall stove, white enamelled finish, stainless steel and chromium trims, stainless steel handrail, open burners under cast iron grid, solid top, static gas oven, smooth electric grill, electric hot cupboard.



# **SWISSOTEL HOTEL**BRUSSELS - BELGIUM

Made to measure centr