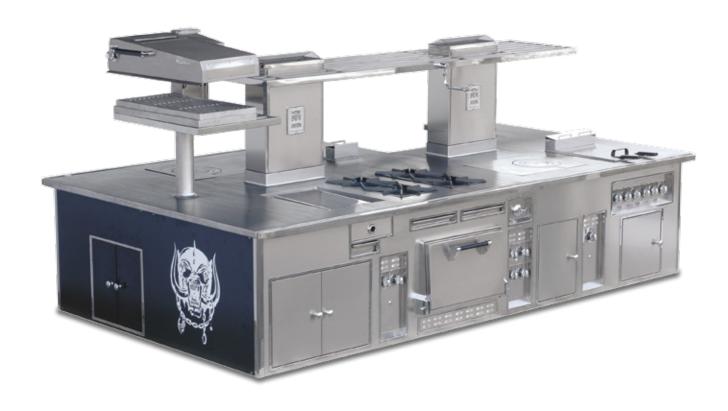

ade to measure central stove, blue enamelled finish, brass trims, central tubular stainless steel shelf, salamander support, electric salamander (not shown), handrail, cast iron gas solid tops, static gas ovens, open burners under cast iron grid, gas pasta cooker, smooth electric grill, hot tops, hot cupboards.



## **DEEP RESTAURANT**LONDON - UNITED KINGDOM

Traditional made to measure central stove, stainless steel finish, stainless steel trims, central tubular stainless steel shelf, salamander support, water tap on the shelf, gas salamander (not shown), hand rail, double tank electric fryer, cast iron gas solid tops, open burner under cast iron grid, gas cast iron ribbed grill, neutral cupboard, static gas oven, open burner under stainless steel grid, electric fryer, static gas oven.



### **DOMAINE DE CHANTEGRILLET** LUBÉRON - FRANCE

Traditional made to measure central stove, stainless steel finish, stainless steel trims, central tubular stainless steel shelf, salamander support, electric salamander (not shown), hand rail, electric cast iron plate, cast iron gas solid top, static gas oven, gas cast iron ribbed grill, open burners under stainless steel grid on water tank, electric hot cupboard, bain-marie, gas cast iron smooth grill, electric cast iron plate, static gas oven.



#### FRANK BUCHHOLZ RESTAURANT MAINZ - GERMANY

Traditional made to measure wall stove, stainless steel finish, stainless steel trims, tubular stainless steel shelf, salamander support, splash back on two sides, electric hot cupboard under neutral top, gas cast iron solid top, open cupboard fo