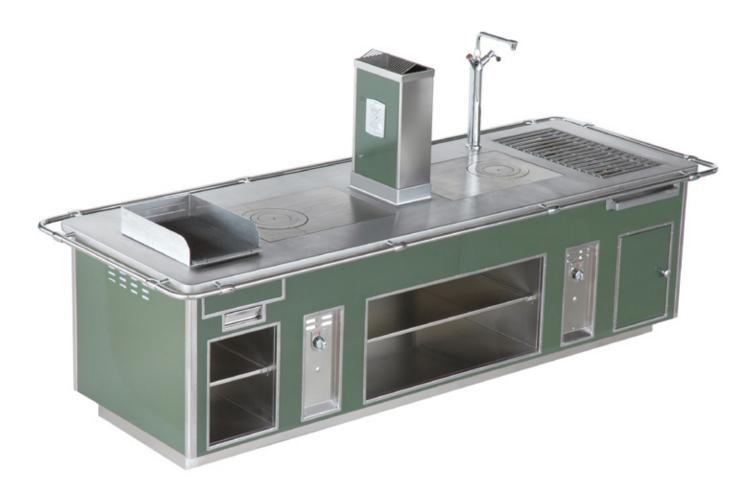

enameled finish, brass trims, brass handrail, 4 open burners under stainless steel grid, solid top, 2 electric plates, stainless steel shelf with water tap.



# MIDDLESBROUGH COLLEGE UNITED KINGDOM

Made to measure central stove, blue enamel finish, stainless steel and chromium trims, stainless steel handrail, 4 open burners under stainless steel grid, 2 solid tops, 4 gas static ovens GN 2/1, 2 electric cast iorn grills one with smooth plate and one ribbed, gas salamander, stainless steel tubular shelf with salamander support.



# VILLA RICHTER RESTAURANT PRAHA - CZECH REPUBLIC

Made to measure central stove, green enamel finish, stainless steel and chromium trims, 20pen burners under stainless steel grid, 2 solid tops, charcoal grill, water tap on column, pass-through open cupboards.



#### MOLTENI SHAPE YOUR VISION



## PARK HYATT HOTEL WFC TOWER SHANGHAI - P. R CHINA

Made to measure central stove, stainless steel finish, stainless steel and chromium trims, 8 open burners under cast iron grid, 2 solid tops, 2 gas static ovens GN 2/1, gas pasta cooker 2x40 litre, gas fryer, 2 electric salamanders, hot cupboards, neutral cupboards, open cupboards, stainless steel central shelf with double salamander supports and water taps.



### ROYAL MANSOUR HOTEL MARRAKECH - MAROCCO

Made to measure central stove, stainless steel finish, stainless steel and chromium trims, stainless steel handrail, 2 open burners under cast iron grid, solid top, electric solid top with Ecotherm plate, induction plate, induction wok, teppanyaki plate, electric chromed smooth grill, electric bain ma