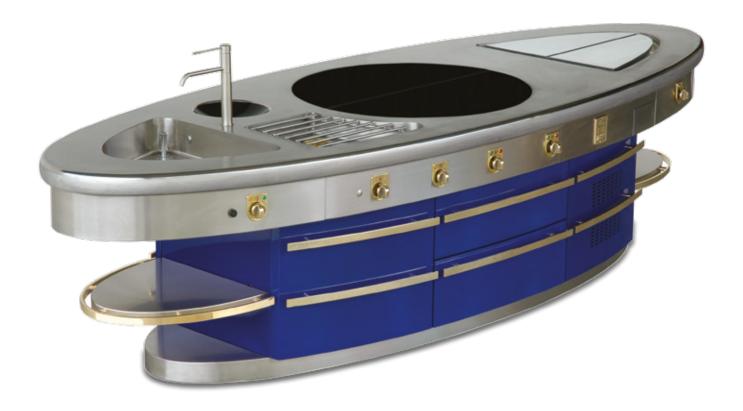

grill, open burners under stainless steel grid on water tank, electric hot cupboard, bain-marie, gas cast iron smooth grill, electric cast iron plate, static gas oven.



#### FRANK BUCHHOLZ RESTAURANT MAINZ - GERMANY

Traditional made to measure wall stove, stainless steel finish, stainless steel trims, tubular stainless steel shelf, salamander support, splash back on two sides, electric hot cupboard under neutral top, gas cast iron solid top, open cupboard for "Hold O Mat Oven", open burner for GN 1/1 tray, static gas oven.



# FIRMENICH COMPANY LA PLAINE - SWITZERLAND

Podium III – Special blue enamelled finish, stainless steel trims, 1 bain-marie, 1 open burner, 1 induction wok, 1 four zone induction plate, 1 chromium "plancha" with 2 zones, 2 hot drawers, 2 hot drawers for plates.



#### RESTAURANT LE BEAULIEU LE MANS - FRANCE

Traditional made to measure "T" wall stove, stainless steel finish, stainless steel trims, central tubular stainless steel shelf, stainless steel hand rail, water tap on the shelf, open burner under stainless steel grid on water tank, gas cast iron solid top, static gas oven, teppanyaki plate with 2 heating areas.



# **CASTLE LESLIE**GLASLOUGH - NORTHERN IRELAND

Traditional made to measure central stove, ivory enamelled finish, stainless steel trims, central tubular stainless steel shelf, salamander support, gas salamander, stainless steel handrail, gas cast iron solid top, static gas oven, open burner under stainless steel grid on water tank, neutral cupboard.



## HOTEL SON VIDA PALMA DE MALLORCA - SPAIN

Traditional made to measure cen