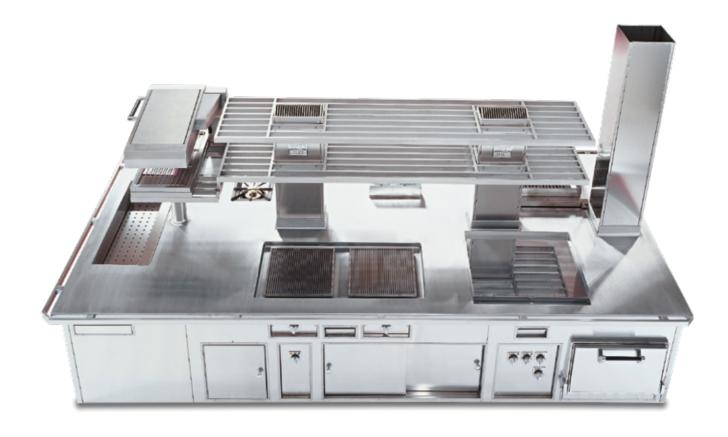

ess steel finish, stainless steel trims, open burners under cast iron grid, wok support, gas fryer, gas pasta cooker, charcoal gas grill, static gas oven, gas salamander, electric hot cupboard, stainless steel shelf with removable grids, open cupboard.



### REYNON DELICATESSEN LYON - FRANCE

Made to measure central stove, stainless steel finish, stainless steel and chromium trims, hand rail, open burners under cast iron grid, solid top, static gas ovens.



### ISLAND SHANGRI-LA HOTEL HONG KONG - P. R. CHINA - FRONT SIDE

Made to measure central stove, stainless steel finish, stainless steel trims, handrail, open burners under cast iron grid, chromium electric grill, electric oven, electric bain-marie, electric hot cupboard, electric fryer, electric charcoal grill, electric salamander.



### ISLAND SHANGRI-LA HOTEL HONG KONG - P. R. CHINA - BACK SIDE

Made to measure central stove, stainless steel finish, stainless steel trims, handrail, open burners under cast iron grid, chromium electric grill, electric oven, electric bain-marie, electric hot cupboard, electric fryer, electric charcoal grill, electric salamander.







# **GRAND HOTEL**STOCKHOLM - SWEDEN - FRONT SIDE

Made to measure central stove, blue enamelled finish, stainless steel trims, gas solid top, smooth gas "plancha", ribbed gas grill, induction plate, electric fryer, bain-marie, electric salamander.



## **GRAND HOTEL**STOCKHOLM - SWEDEN - BACK SIDE

Made to measure central stove, blue enamelled finish, stainless steel trims, gas solid top, smooth gas "plancha", ribbed gas grill, induction plate, electri