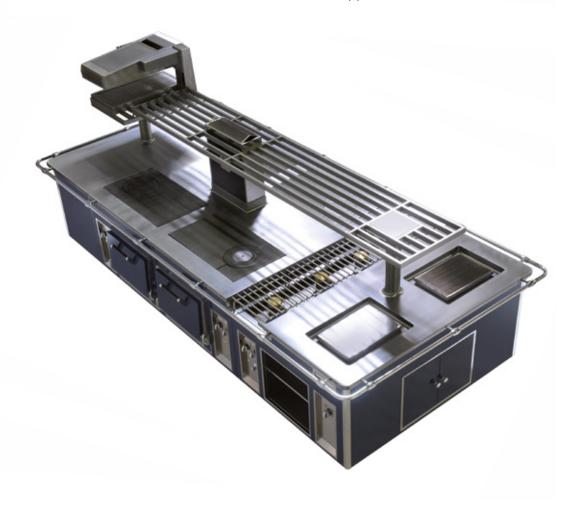

ers under cast iron grid, 2 gas static ovens GN 2/1, charcoal grill, vitroceramic plate, electric cast iorn grills with smooth plate, electric fryer, hot cupboard, water tap on column.



# TYRSTRUP KRO CHRISTIANSFELD - DANEMARK

Made to measure central stove, red enameled finish, brass trims, brass handrail, 4 open burners under stainless steel grid, solid top, 2 electric plates, stainless steel shelf with water tap.



# MIDDLESBROUGH COLLEGE UNITED KINGDOM

Made to measure central stove, blue enamel finish, stainless steel and chromium trims, stainless steel handrail, 4 open burners under stainless steel grid, 2 solid tops, 4 gas static ovens GN 2/1, 2 electric cast iorn grills one with smooth plate and one ribbed, gas salamander, stainless steel tubular shelf with salamander support.



# VILLA RICHTER RESTAURANT PRAHA - CZECH REPUBLIC

Made to measure central stove, green enamel finish, stainless steel and chromium trims, 20pen burners under stainless steel grid, 2 solid tops, charcoal grill, water tap on column, pass-through open cupboards.



#### MOLTENI SHAPE YOUR VISION



## PARK HYATT HOTEL WFC TOWER SHANGHAI - P. R CHINA

Made to measure central stove, stainless steel finish, stainless steel and chromium trims, 8 open burners under cast iron grid, 2 solid tops, 2 gas static ovens GN 2/1, gas pasta cooker 2x40 litre, gas fryer, 2 electric salamanders, hot cupboards, neutral cupboards, open cupboards, stainless steel central shelf with double salamander supports and water taps.



### ROYAL MANSOUR HOTEL MARRAKECH - MAROCCO

Made to measure central stove, stainle