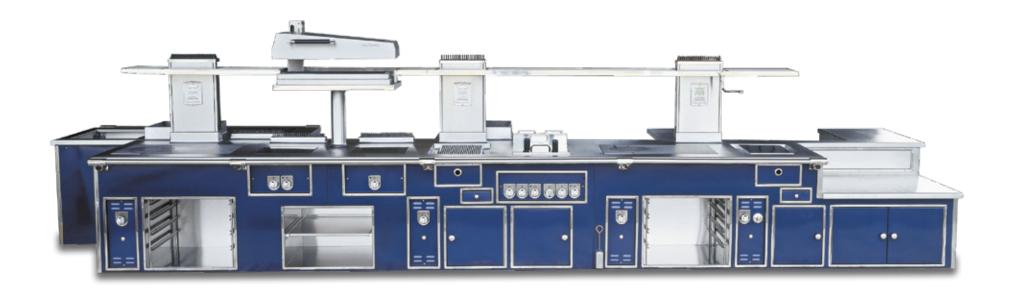

ss steel trims, handrail, open burners under cast iron grid, chromium electric grill, electric oven, electric bain-marie, electric hot cupboard, electric fryer, electric charcoal grill, electric salamander.



### ISLAND SHANGRI-LA HOTEL HONG KONG - P. R. CHINA - BACK SIDE

Made to measure central stove, stainless steel finish, stainless steel trims, handrail, open burners under cast iron grid, chromium electric grill, electric oven, electric bain-marie, electric hot cupboard, electric fryer, electric charcoal grill, electric salamander.







# **GRAND HOTEL**STOCKHOLM - SWEDEN - FRONT SIDE

Made to measure central stove, blue enamelled finish, stainless steel trims, gas solid top, smooth gas "plancha", ribbed gas grill, induction plate, electric fryer, bain-marie, electric salamander.



## **GRAND HOTEL**STOCKHOLM - SWEDEN - BACK SIDE

Made to measure central stove, blue enamelled finish, stainless steel trims, gas solid top, smooth gas "plancha", ribbed gas grill, induction plate, electric fryer, bain-marie, electric salamander.



## GRAND HYATT HOTEL - THE NEW YORK GRILL MUMBAY - INDIA - FRONT SIDE

Made to measure central stove, black enamelled finish, brass trims, open burners under cast iron grid, solid top, gas static oven, charcoal gas grill, hot top, electric fryer, neutral cupboard, open cupboard, stainless steel shelf with bars.



### GRAND HYATT HOTEL - THE NEW YORK GRILL MUMBAY - INDIA - BACK SIDE

Made to measure central stove, blue enamelled finish, stainless steel trims, gas solid top, smooth gas "plancha", ribbed gas grill, induction plate, electric fr