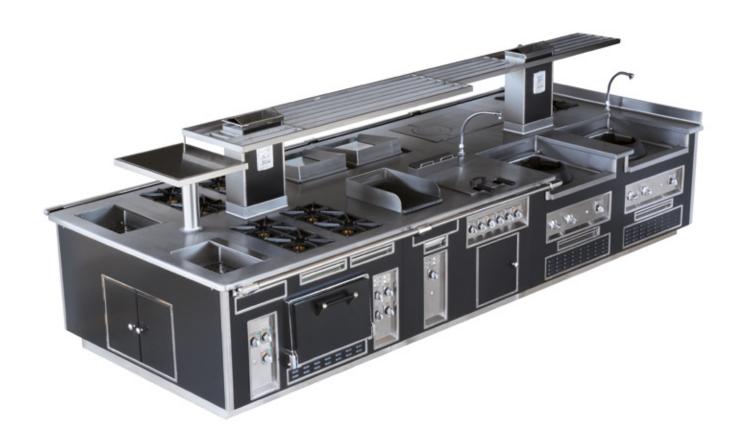

e, gas salamander, hot cupboards, electric oven GN 2/1, open cupboards, stainless steel shelve with salamander support and water tap.



# **BENKAY RESTAURANT**EIFFEL TOWER NOVOTEL HOTEL - PARIS - FRANCE

Made to measure wall stove, stainless steel finish, stainless steel and chromium trims, 2 teppanyaki plates, 2 hot cupboards, 2 waste drawers.



### JAKUBSKA HOTEL PRAHA - CZECH REPUBLIC

Made to measure central stove, black enamelled finish, stainless steel and chromium trims, stainless steel handrail, 8 open burners under cast iron grid, solid top, 2 gas woks, charcoal grill, 2 electric bain maries, electric cast iron smooth grill, electric cast iron ribbed grill, electric fryer, 2 electric ovens, neutral cupboards, stainless steel central shelf with salamander support, 2 water taps.



# ALMA CULINARY SCHOOL PARMA - ITALY

Traditional made to measure central stove, blue enameled finish, stainless steel and chromium trims, vitroceramic plate, induction plate, neutral cupboard with sliding doors.



## ESPEROS BLUE VILLAGE & SPA RHODES ISLAND - GREECE

Traditional made to measure central stove, blue enamelled finish, stainless steel and chromium trims, 8 open burners under cast iron grid, solid top, electric cast iron smooth grill, 2 electric ovens GN 2/1, electric fryer, water tap on column, central stainless steel shelf.



# **HOTEL SAN PIETRO**POSITANO – ITALY

Made to measure central stove, black enamelled finish, stainless steel and chromium trims, stainless steel rectangular handrail, large surface induction plate, electric pasta cooker 40 litre, electric oven GN