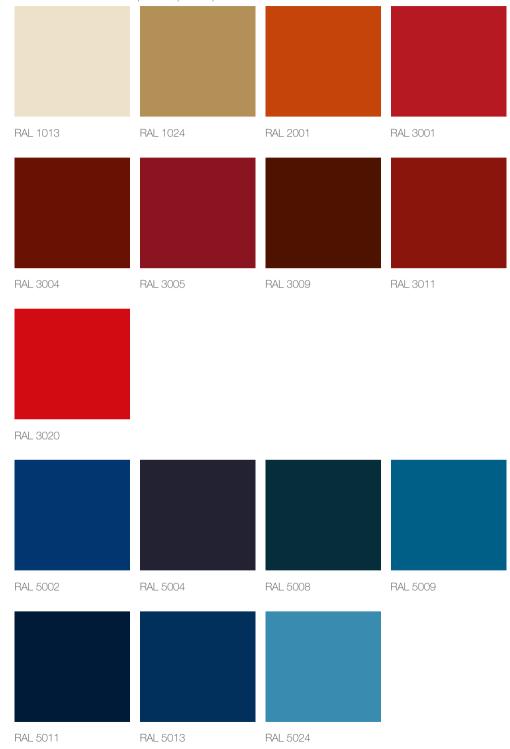

# ENAMELLED TRADITIONAL MOLTENI COLORS

The Molteni palette has a gloss finish, a matte finish is available upon request. The enameling process is performed entirely by hand, slight uneveness is part of the beauty of artisan crafting and is a mark of the unique, bespoke character of each Molteni stove.

# ADDITIONAL MOLTENI COLORS

Additional Molteni colors require a separate quotation versus enamelled Traditional Molteni colors

| RAL 6002 | RAL 6003 | RAL 6005 | RAL 6008 |
|----------|----------|----------|----------|
|          |          |          |          |
| RAL 6010 | RAL 6012 | RAL 6022 | RAL 6025 |
|          |          |          |          |
| RAL 7004 | RAL 7005 | RAL 7016 | RAL 7021 |
|          |          |          |          |
| RAL 7022 | RAL 7033 | RAL 7037 | RAL 7042 |
|          |          |          |          |
| RAL 7043 | RAL 7044 | RAL 7046 | RAL 7047 |