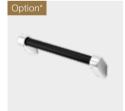

# HANDRAIL

# Indulge your dreams.

A finely finished handrail adds unmistakable style and personality, to complete the prestigious visual impact of your bespoke Molteni and provides an enormously practical extension to the stove top to aid the preparation of your signature culinary creations.

## 2 MODELS

Rectangular 40x20mm Brushed Stainless Steel

Round 28mm Ø or 35mm Ø\* \* Photo above is 35mm Ø. Support for 28mm Ø

# TUBE

Polished Brass

Brushed Brass

Polished Stainless Steel

Brushed Stainless Steel

Polished Copper

Matte Copper

## SUPPORTS

Support can be smooth or faceted

\* Special finishing that require separate quotation. Refer to your Molteni expert.