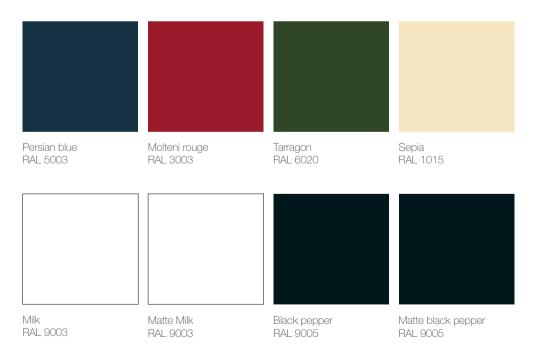

# ENAMELLED TRADITIONAL MOLTENI COLORS

The Molteni palette has a gloss finish, a matte finish is available upon request. The enameling process is performed entirely by hand, slight uneveness is part of the beauty of artisan crafting and is a mark of the unique, bespoke character of each Molteni stove.

# ADDITIONAL MOLTENI COLORS

Additional Molteni colors require a separate quotation versus enamelled Traditional Molteni colors

| RAL 6002 | RAL 6003 | RAL 6005 | RAL 6008 |
|----------|----------|----------|----------|
|          |          |          |          |
| RAL 6010 | RAL 6012 | RAL 6022 | RAL 6025 |
|          |          |          |          |
| RAL 7004 | RAL 7005 | RAL 7016 | RAL 7021 |
|          |          |          |          |
| RAL 7022 | RAL 7033 | RAL 7037 | RAL 7042 |
|          |          |          |          |
| RAL 7043 | RAL 7044 | RAL 7046 | RAL 7047 |