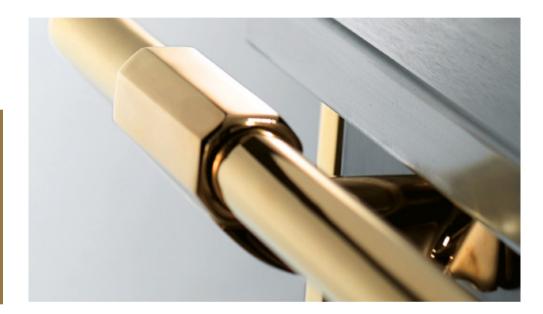

# HANDLES

# The strength of tradition.

Every feature of your Molteni is extraordinary and crafted to last more than a lifetime. The handles for your stove are hand finished to feel and look beautiful yet are forged to be eternally strong, effortlessly opening each exquisitely made oven door to a full 90°. Easily supporting weights over 100 kilograms, the strength of an open Molteni door is unparalleled.

## 2 MODELS

Insulated handle

Traditional Molteni handle

# HANDLE

Polished Brass

Brushed Brass

Polished Stainless Steel

Brushed Stainless Steel

Polished Nickel

Matte Nickel

Polished Copper