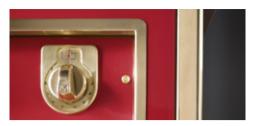

# KNOBS

# 250 grams of heritage.

Every Molteni is built to give its user a taste of the incomparable luxury of owning something truly unique. Place your hand on the knobs, forged using knowledge and skills passed down through generations and crafted in a small local workshop, they are emblematic of the brand. Indestructible and indulgently tactile.

Each knob weighs 250 grams: a fragment of eternity.