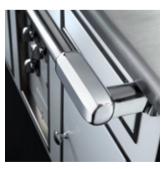

# HANDLES

# The strength of tradition.

Every feature of your Molteni is extraordinary and crafted to last more than a lifetime. The handles for your stove are hand finished to feel and look beautiful yet are forged to be eternally strong, effortlessly opening each exquisitely made oven door to a full 90°. Easily supporting weights over 100 kilograms, the strength of an open Molteni door is unparalleled.

## 2 MODELS

Insulated handle

Traditional Molteni handle

# HANDLE

Polished Brass

Brushed Brass

Polished Stainless Steel

Brushed Stainless Steel

Polished Nickel

Matte Nickel

Polished Copper