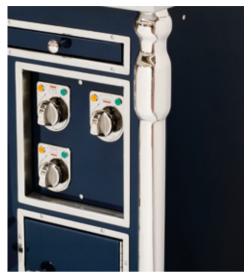

# KNOBS

# 250 grams of heritage.

Every Molteni is built to give its user a taste of the incomparable luxury of owning something truly unique. Place your hand on the knobs, forged using knowledge and skills passed down through generations and crafted in a small local workshop, they are emblematic of the brand. Indestructible and indulgently tactile.

Each knob weighs 250 grams: a fragment of eternity.

# CONTROL KNOBS

Polished Brass

Brushed Brass

Polished Chrome

Matte Chrome

Matte Nickel

Polished Copper

Matte Copper