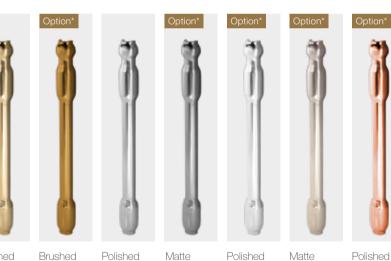

# CORNER MATERIALS

Matte Copper

Polished Brass

Brushed Brass

Polished Chrome

Matte Chrome

Nickel

Nickel

Copper