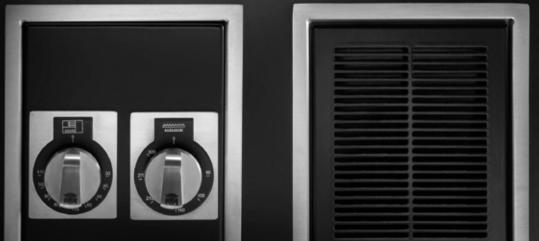

# KNOBS

# 250 grams of heritage.

Every Molteni is built to give its user a taste of the incomparable luxury of owning something truly unique. Place your hand on the knobs, forged using knowledge and skills passed down through generations and crafted in a small local workshop, they are emblematic of the brand. Indestructible and indulgently tactile.

Each knob weighs 250 grams: a fragment of eternity.