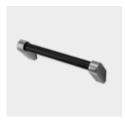

# HANDLES

# The strength of tradition.

Every feature of your Molteni is extraordinary and crafted to last more than a lifetime. The handles for your stove are hand finished to feel and look beautiful yet are forged to be eternally strong, effortlessly opening each exquisitely made oven door to a full 90°. Easily supporting weights over 100 kilograms, the strength of an open Molteni door is unparalleled.

## 2 MODELS

Insulated handle

Traditional Molteni handle

# HANDLE

Polished Brass

Brushed Brass

Polished Stainless Steel

Brushed Stainless Steel

Polished Nickel

Matte Nickel

Polished Copper