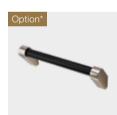

# HANDRAIL

# Indulge your dreams.

A finely finished handrail adds unmistakable style and personality, to complete the prestigious visual impact of your bespoke Molteni and provides an enormously practical extension to the stove top to aid the preparation of your signature culinary creations.

## 2 MODELS

Rectangular 40x20mm Brushed Stainless Steel

Round 28mm Ø or 35mm Ø\* \* Photo above is 35mm Ø. Support for 28mm Ø

# TUBE

Polished Brass

Brushed Brass

Polished Stainless Steel

Brushed Stainless Steel

Polished Copper

Matte Copper

## SUPPORTS

Support can be smooth or faceted

\* Special finishing that require separate quotation. Refer to your Molteni expert.