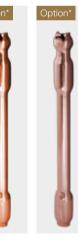

# KNOBS

Polished Nickel

Polished Brass

Polished Nickel

Option\*

Brushed Brass

Polished Chrome

Matte Chrome

\* Special finishing that require separate quotation. Refer to your Molteni expert.