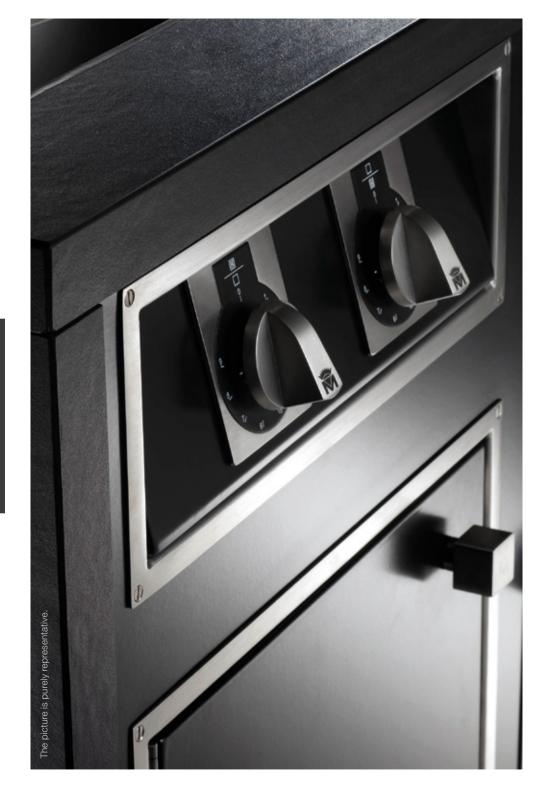

# KNOBS

# 250 grams of heritage.

Every Molteni is built to give its user a taste of the incomparable luxury of owning something truly unique. Place your hand on the knobs, forged using knowledge and skills passed down through generations and crafted in a small local workshop, they are emblematic of the brand. Indestructible and indulgently tactile.

Each knob weighs 250 grams: a fragment of eternity.

# CONTROL KNOBS

Polished Brass

Brushed Brass

Polished Chrome

Matte Chrome

Matte Nickel

Polished Copper

Matte Copper

# KNOBS

Polished Nickel

Polished Brass

Polished Nickel

Option\*

Brushed Brass

Polished Chrome

Matte Chrome