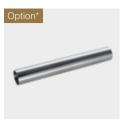

# KNOBS

Polished Nickel

Polished Brass

Polished Nickel

Option\*

Brushed Brass

Polished Chrome

Matte Chrome

\* Special finishing that require separate quotation. Refer to your Molteni expert.