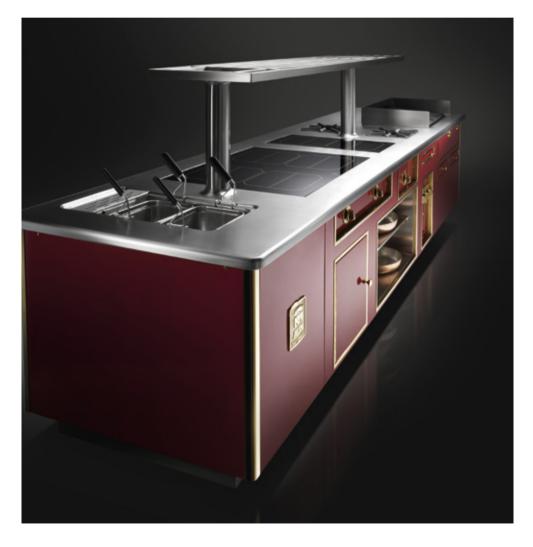

# COOKING FUNCTIONS

# A feast for the senses.

Creating your soulmate is an art Molteni has refined over almost a century. Exclusive functions provided only by Molteni are tailored according to your precise specifications to best exalt your individual style of cooking and you can add any other specialist custom function or feature you like. Owning a Molteni is not just the luxury of possessing a beautifully hand-crafted range cooker but the unparalleled pleasure which comes from cooking in a kitchen built around you. Everything is ergonomic, in reach, in its rightful place: a celebration of the culinary arts for the most celebrated of chefs.

# TRADITIONAL MOLTENI COOKING FUNCTIONS

#### Molteni plaque coup de feux. Solid top gas.

Select your hand-crafted cast iron hot top from 8 different variations, each weighing 100 kg. Molteni. Fourneaux pour la vie.

| 0 |
|---|
|---|

Grillade lisse. Smooth fry top. The gas version is available with the traditional Molteni allumage.