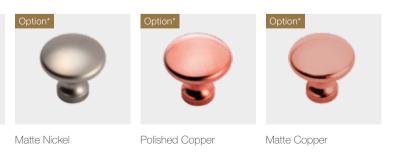

# CONTROL KNOBS

Polished Brass

Brushed Brass

Polished Chrome

Matte Chrome

Matte Nickel

Polished Copper

Matte Copper

# KNOBS

Polished Nickel

Polished Brass

Polished Nickel

Option\*

Brushed Brass

Polished Chrome

Matte Chrome

\* Special finishing that require separate quotation. Refer to your Molteni expert.