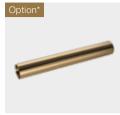

# KNOBS

Polished Nickel

Polished Brass

Polished Nickel

Option\*

Brushed Brass

Polished Chrome

Matte Chrome

\* Special finishing that require separate quotation. Refer to your Molteni expert.