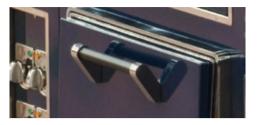

# HANDLES

# The strength of tradition.

Every feature of your Molteni is extraordinary and crafted to last more than a lifetime. The handles for your stove are hand finished to feel and look beautiful yet are forged to be eternally strong, effortlessly opening each exquisitely made oven door to a full 90°. Easily supporting weights over 100 kilograms, the strength of an open Molteni door is unparalleled.

## 2 MODELS

Insulated handle

Traditional Molteni handle

# HANDLE

Polished Brass

Brushed Brass

Polished Stainless Steel

Brushed Stainless Steel

Polished Nickel

Matte Nickel

Polished Copper