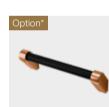

# HANDRAIL

# Indulge your dreams.

A finely finished handrail adds unmistakable style and personality, to complete the prestigious visual impact of your bespoke Molteni and provides an enormously practical extension to the stove top to aid the preparation of your signature culinary creations.

## 2 MODELS

Rectangular 40x20mm Brushed Stainless Steel

Round 28mm Ø or 35mm Ø\* \* Photo above is 35mm Ø. Support for 28mm Ø

# TUBE

Polished Brass

Brushed Brass

Polished Stainless Steel

Brushed Stainless Steel

Polished Copper

Matte Copper

## SUPPORTS

Support can be smooth or faceted

\* Special finishing that require separate quotation. Refer to your Molteni expert.