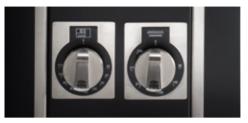

# KNOBS

# 250 grams of heritage.

Every Molteni is built to give its user a taste of the incomparable luxury of owning something truly unique. Place your hand on the knobs, forged using knowledge and skills passed down through generations and crafted in a small local workshop, they are emblematic of the brand. Indestructible and indulgently tactile.

Each knob weighs 250 grams: a fragment of eternity.

# CONTROL KNOBS

Polished Brass

Brushed Brass

Polished Chrome

Matte Chrome

Matte Nickel

Polished Copper

Matte Copper

# KNOBS

Polished Nickel

Polished Brass

Polished Nickel

Option\*

Brushed Brass

Polished Chrome

Matte Chrome