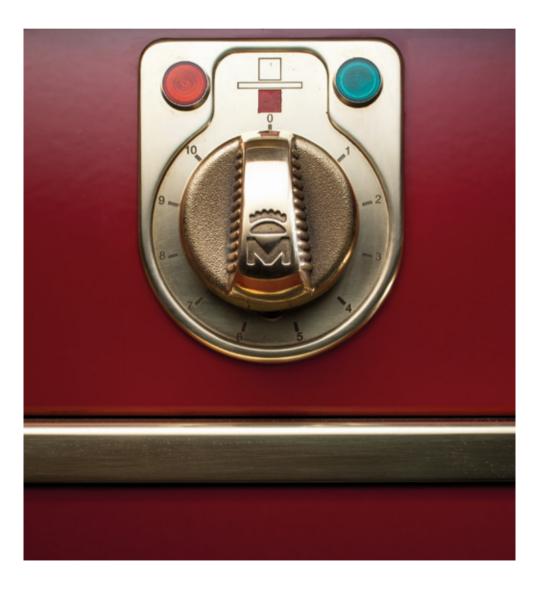

# KNOBS

# 250 grams of heritage.

Every Molteni is built to give its user a taste of the incomparable luxury of owning something truly unique. Place your hand on the knobs, forged using knowledge and skills passed down through generations and crafted in a small local workshop, they are emblematic of the brand. Indestructible and indulgently tactile.

Each knob weighs 250 grams: a fragment of eternity.