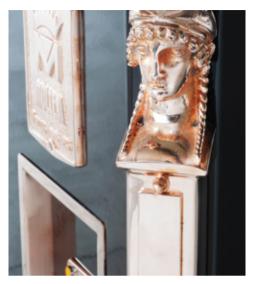

# LIMITED EDITION CORNERS

# 7 kilograms of bespoke everlasting beauty.

Each Molteni is an icon in its own right. Expertise inherited from centuries of artisan forging of metals are applied to create unique details and embellishments only for you. Hand-crafted corners, classical columns, bespoke caryatids and feet are applied in the Molteni atelier to realize your wholly personal kitchen dreams: be they a temple to modern minimalism, a shrine to evocative classic iconography or a cozy farmhouse feel. Each column weighs 7 kilograms: a celebration of beauty.

## 2 MODELS

Caryatid head with lion feet

Rounded column