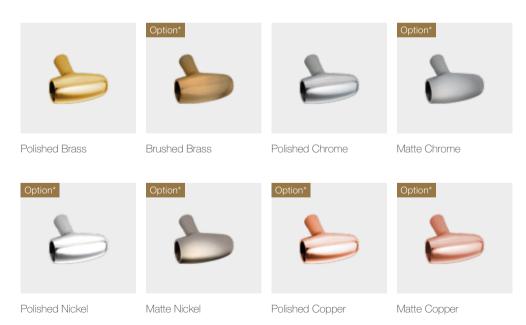

# CONTROL KNOBS

Polished Brass

Brushed Brass

Polished Chrome

Matte Chrome

Matte Nickel

Polished Copper

Matte Copper

# KNOBS

Polished Nickel

Polished Brass

Polished Nickel

Option\*

Brushed Brass

Polished Chrome

Matte Chrome

\* Special finishing that require separate quotation. Refer to your Molteni expert.