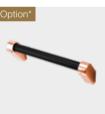

# HANDRAIL

# Indulge your dreams.

A finely finished handrail adds unmistakable style and personality, to complete the prestigious visual impact of your bespoke Molteni and provides an enormously practical extension to the stove top to aid the preparation of your signature culinary creations.

## 2 MODELS

Rectangular 40x20mm Brushed Stainless Steel

Round 28mm Ø or 35mm Ø\* \* Photo above is 35mm Ø. Support for 28mm Ø

# TUBE

Polished Brass

Brushed Brass

Polished Stainless Steel

Brushed Stainless Steel

Polished Copper

Matte Copper

## SUPPORTS

Support can be smooth or faceted

\* Special finishing that require separate quotation. Refer to your Molteni expert.