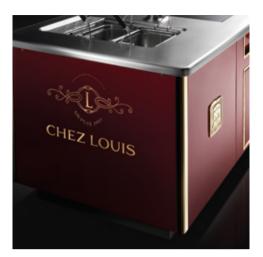

# CUSTOMIZE YOUR LOGO

## Own your dream.

A Molteni is crafted to be indisputably yours, a tailor-made plaque, weighing 1000 grams or more, bearing your bespoke design is artisan-made and worked by hand until it reaches the perfect gleam. Forged by heritage and art, your name plaque creates a final unique touch to your Molteni range cooker.