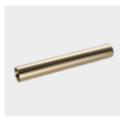

# KNOBS

# 250 grams of heritage.

Every Molteni is built to give its user a taste of the incomparable luxury of owning something truly unique. Place your hand on the knobs, forged using knowledge and skills passed down through generations and crafted in a small local workshop, they are emblematic of the brand. Indestructible and indulgently tactile.

Each knob weighs 250 grams: a fragment of eternity.