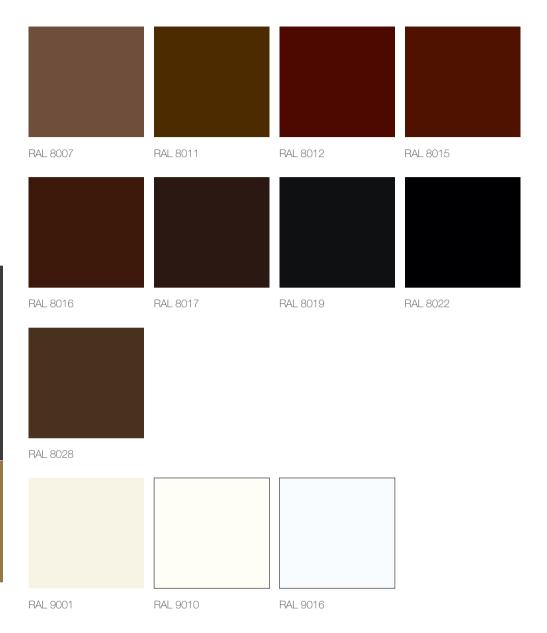

# ENAMELLED TRADITIONAL MOLTENI COLORS

The Molteni palette has a gloss finish, a matte finish is available upon request. The enameling process is performed entirely by hand, slight uneveness is part of the beauty of artisan crafting and is a mark of the unique, bespoke character of each Molteni stove.

# ADDITIONAL MOLTENI COLORS

Additional Molteni colors require a separate quotation versus enamelled Traditional Molteni colors

| RAL 6002 | RAL 6003 | RAL 6005 | RAL 6008 |
|----------|----------|----------|----------|
|          |          |          |          |
| RAL 6010 | RAL 6012 | RAL 6022 | RAL 6025 |
|          |          |          |          |
| RAL 7004 | RAL 7005 | RAL 7016 | RAL 7021 |
|          |          |          |          |
| RAL 7022 | RAL 7033 | RAL 7037 | RAL 7042 |
|          |          |          |          |
| RAL 7043 | RAL 7044 | RAL 7046 | RAL 7047 |