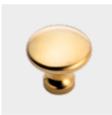

# KNOBS

# 250 grams of heritage.

Every Molteni is built to give its user a taste of the incomparable luxury of owning something truly unique. Place your hand on the knobs, forged using knowledge and skills passed down through generations and crafted in a small local workshop, they are emblematic of the brand. Indestructible and indulgently tactile.

Each knob weighs 250 grams: a fragment of eternity.

# CONTROL KNOBS

Polished Brass

Brushed Brass

Polished Chrome

Matte Chrome

Matte Nickel

Polished Copper

Matte Copper