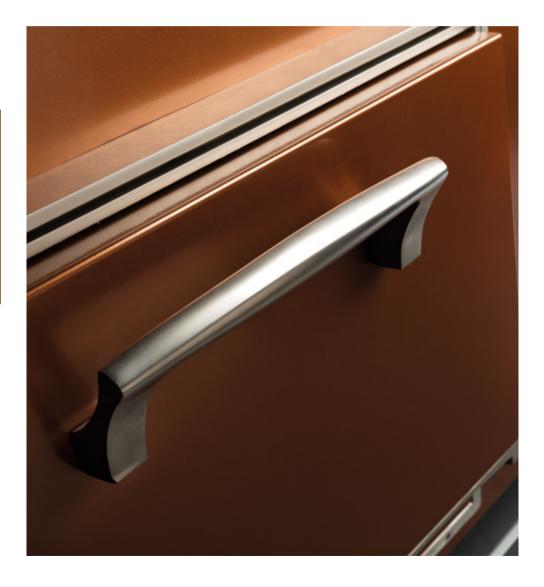

# HANDLES

# The strength of tradition.

Every feature of your Molteni is extraordinary and crafted to last more than a lifetime. The handles for your stove are hand finished to feel and look beautiful yet are forged to be eternally strong, effortlessly opening each exquisitely made oven door to a full 90°. Easily supporting weights over 100 kilograms, the strength of an open Molteni door is unparalleled.

## 2 MODELS

Insulated handle

Traditional Molteni handle

# HANDLE

Polished Brass

Brushed Brass

Polished Stainless Steel

Brushed Stainless Steel

Polished Nickel

Matte Nickel

Polished Copper