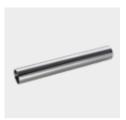

# KNOBS

# 250 grams of heritage.

Every Molteni is built to give its user a taste of the incomparable luxury of owning something truly unique. Place your hand on the knobs, forged using knowledge and skills passed down through generations and crafted in a small local workshop, they are emblematic of the brand. Indestructible and indulgently tactile.

Each knob weighs 250 grams: a fragment of eternity.