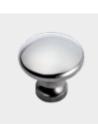

# KNOBS

# 250 grams of heritage.

Every Molteni is built to give its user a taste of the incomparable luxury of owning something truly unique. Place your hand on the knobs, forged using knowledge and skills passed down through generations and crafted in a small local workshop, they are emblematic of the brand. Indestructible and indulgently tactile.

Each knob weighs 250 grams: a fragment of eternity.