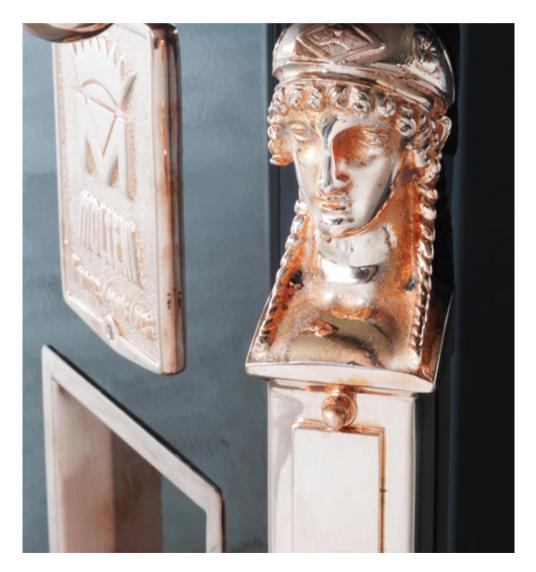

# LIMITED EDITION CORNERS

# 7 kilograms of bespoke everlasting beauty.

Each Molteni is an icon in its own right. Expertise inherited from centuries of artisan forging of metals are applied to create unique details and embellishments only for you. Hand-crafted corners, classical columns, bespoke caryatids and feet are applied in the Molteni atelier to realize your wholly personal kitchen dreams: be they a temple to modern minimalism, a shrine to evocative classic iconography or a cozy farmhouse feel. Each column weighs 7 kilograms: a celebration of beauty.

## 2 MODELS

Caryatid head with lion feet

Rounded column