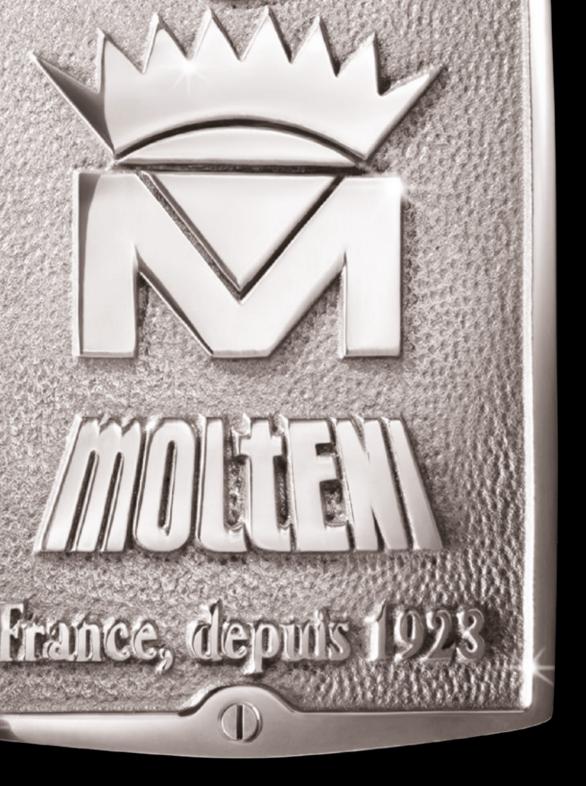

# CREATE YOUR ONE AND ONLY MOLTENI

FRANCE, DEPUIS 1923

## Own your dream.

A Molteni is crafted to be indisputably yours, a tailor-made plaque, weighing 1000 grams or more, bearing your bespoke design is artisan-made and worked by hand until it reaches the perfect gleam. Forged by heritage and art, your name plaque creates a final unique touch to your Molteni range cooker.