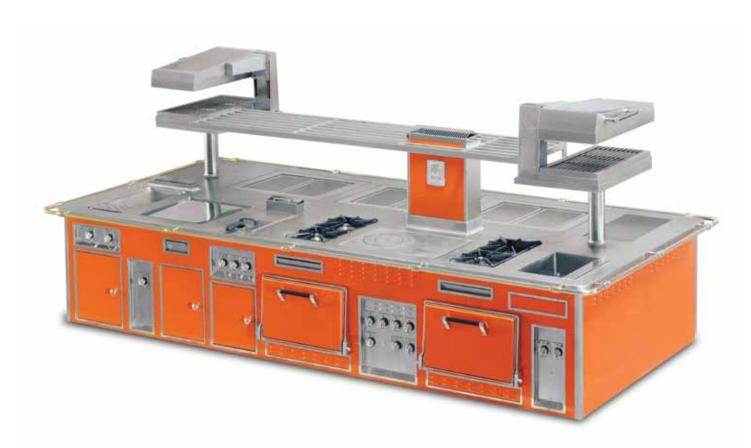

# GRAND HYATT HOTEL - THE NEW YORK GRILL - MUMBAY - INDIA FRONT SIDE

- 2002 -

Made to measure central stove, black enamelled finish, brass trims, open burners under cast iron grid, solid top, gas static oven, charcoal gas grill, hot top, electric fryer, neutral cupboard, open cupboard, stainless steel shelf with bars.

#### GRAND HYATT HOTEL - THE NEW YORK GRILL - MUMBAY - INDIA BACK SIDE

- 2002 -

Made to measure central stove, black enamelled finish, brass trims, open burners under cast iron grid, solid top, gas static oven, charcoal gas grill, hot top, electric fryer, neutral cupboard, open cupboard, stainless steel shelf with bars.