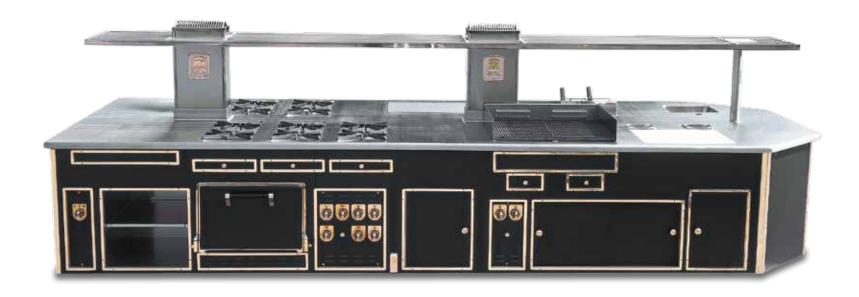

### ROYAL MANSOUR HOTEL - MARRAKECH - MAROCCO

- 2008 -

Made to measure central stove, stainless steel finish, stainless steel and chromium trims, stainless steel handrail, 2 open burners under cast iron grid, solid top, electric solid top with Ecotherm plate, induction wok, teppanyaki plate, electric chromed smooth grill, electric bain marie, electric fryer, electric pasta cooker, electric oven GN 2/1, hot cupboard, open cupboards, stainless steel shelf with salamander support and water tap.