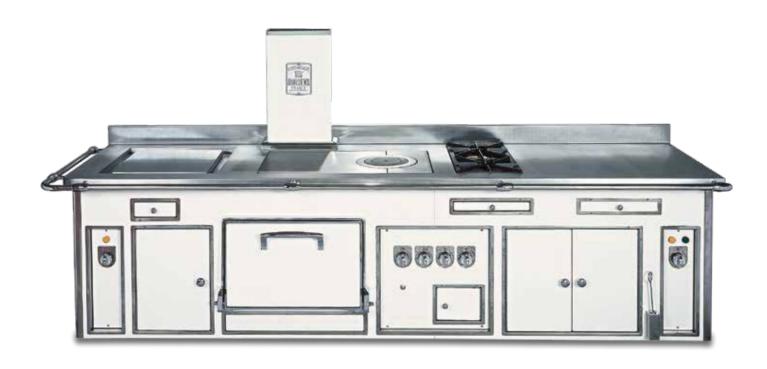

#### DE KARMELIET RESTAURANT - BRUGES - BELGIUM

- 2000 -

Made to measure central stove, white enamelled finish, stainless steel trims, open burners under stainless steel grid, static gas oven, induction plate, stainless steel shelf.