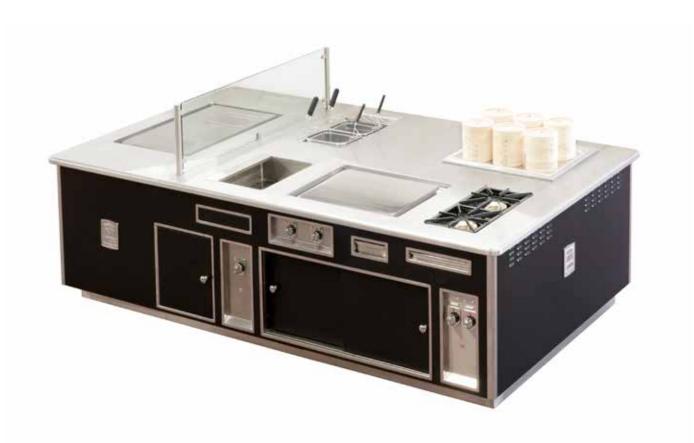

#### HOTEL NEGRESCO - NICE - FRANCE

- 2000 -

Made to measure central stove, white enamelled finish, stainless steel trims, stainless steel handrail, open burners under cast iron grid, solid top, static gas oven, electric hot cupboard, salamander support.