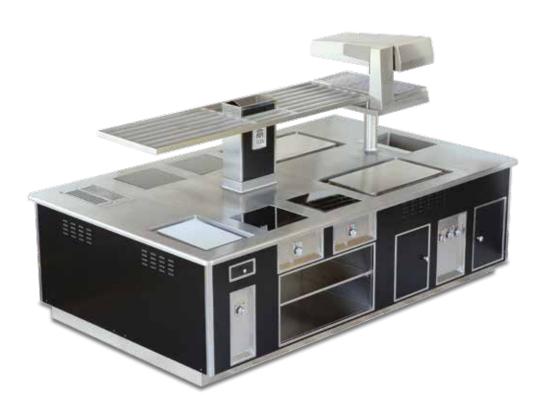

, brass trims, central tubular stainless steel shelf, water tap on the shelf, hand rail, electric hot cupboard, open burner under cast iron grid, gas solid top, static gas oven.



### RESTAURANT L'AFFABLE - CANNES - FRANCE

- 2006 -



Traditional made to measure central stove, stainless steel finish, stainless steel and chromium trims, stainless steel shelf, 2 open burners, 1 electric plate, 1 teppanyaki plate, 1 pasta cooker, 1 electric oven.



# GOLF DE SAINT TROPEZ - GASSIN - CÔTE D'AZUR - FRANCE

- 2006 -



Traditional made to measure central stove, special grey enamelled finish, stainless steel and chromium trims, stainless steel handrail, four 1 zone induction plates, 2 teppanyaki plates, 2 induction woks, 1 fryer, 1 pasta cooker.



### VILLA ONIRIA - GRANADA - SPAIN

- 2006 -



Traditional central stove, black enamelled finish, stainless steel trims, stainless steel shelf with salamander support, electric salamander, induction plates single area, 2 vetroceramic plates, 2 electric solid top Ecotherm 2 areas, bain-marie, electric smooth chromium grill, cast iron bar grill over water tank, open cupboards.



# ECOLE HÔTELIÈRE DE NAMUR - BELGIUM

- 2006 -



Traditional central stove, stainless steel finish, stainless steel and chromium trims, hand rail all around, 6 open burners, 2 solid tops, 2 bain-marie, 2 hot cupboards, 2 water taps on columns.



### INTERCONTINENTAL HOTEL - SHENZHEN BAY - P. R. CHINA

- 2006 -



Traditional made to measure central stove, red enamelled finish, brass trims, 8 open burners under cast iron grid, 1 char grill, 1 electric bain-ma