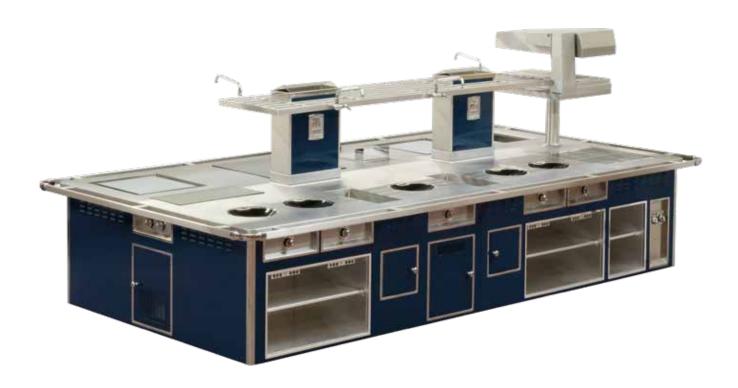

de to measure central stove, red enamelled finish with special serigraphy on 1 side, polished brass trims, 1 open burner under cast iron grid, 2 open burners under stainless steel grid with water tank, 1 gas grill 30 dm² half smooth-half ribbed, 1 solid top, 1 electric bain marie, 1 electric pasta cooker, 1 teppanyaki plate, stainless steel shelf, 1 water tap on colomn, 1 wok support.



#### AMERICAN STEAK HOUSE - RIYADH - SAUDI ARABIA

- 2013 -



Made to measure central stove, red enamel finish, stainless steel and chromium trims, open burners under cast iron grid, 1 solid top, 1 gas oven, 1 gas fry top, 1 gas fryer, 1 charcoal grill, 1 electric bain marie, 1 water tap on column, 1 electric salamander with support.



#### CARENAGE BAY HOTEL - CANOUAN ISLAND - THE GRENADINES

- 2013 -



Made to measure central stove, blue enamel finish, stainless steel and chromium trims, stainless steel handrail, 1 electric bain marie, 2 electric static ovens, 2 electric planchas, 1 electric bar grill, 1 electric fryer, 1 induction plate 2 zones, 1 induction plate 4 zones, 1 induction wok, 1 special sink, stainless steel tubular shelf, water tap, electric salamander



#### HILTON HOTEL BOMONTI - SUSHI KITCHEN - ISTANBUL - TURKEY

- 2013 -



Made to measure central stove, mat black enamel finish, stainless steel and chromium trims, open burners under cast iron grid - electric functions: frytop 30 dm², teppanyaki plate, pasta cooker, bain marie, dim sum, 1 glass with support.



#### HILTON HOTEL BOMONTI - ASIAN KITCHEN - ISTANBUL - TURKEY

- 2013 -



Traditional wall stove, mat black