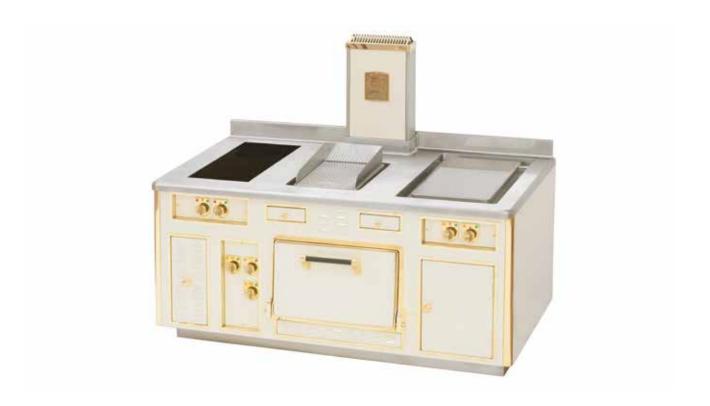

#### HOTEL NEGRESCO - NICE - FRANCE

- 2000 -

Made to measure central stove, white enamelled finish, stainless steel trims, stainless steel handrail, open burners under cast iron grid, solid top, static gas oven, electric hot cupboard, salamander support.