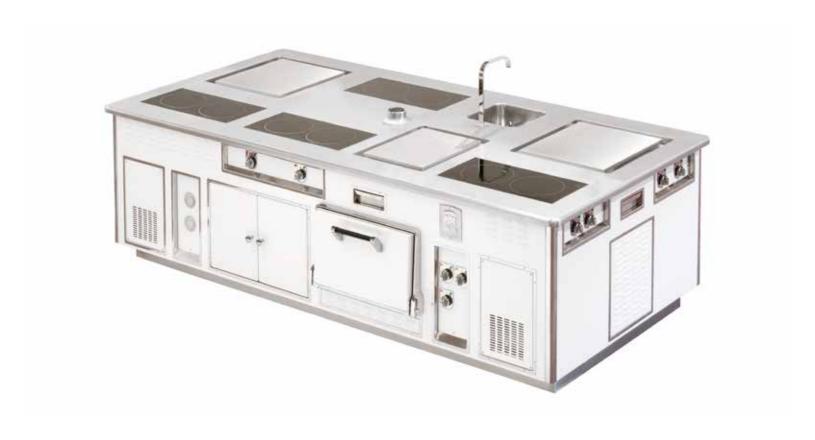

# WESTIN HOTEL - THE CAFÉ - SHANGHAI - P. R. CHINA

- 2002 -

Made to measure central wall stove, stainless steel finish, stainless steel trims, stainless steel shelf, open burners under cast iron grid, gas solid top, static gas oven, smooth gas cast iron grill, gas fryer, charcoal gas grill, cast iron electric plate, neutral cupboards.