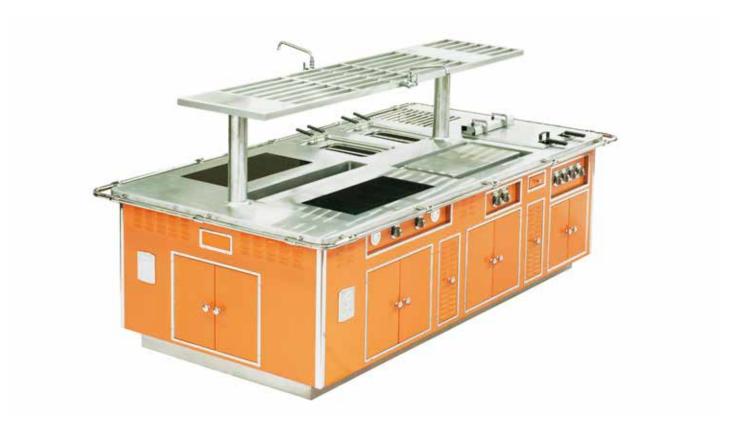

### GRAND HYATT HOTEL - TAIPEI - TAIWAN

- 2005 -

Traditional made to measure central wall stove, blue enamelled finish, stainless steel trims, central tubular stainless steel shelf, stainless steel sink with water tap, electric fryer double sink, refrigerated drawers GN2/1, gas wok with water tap, induction wok, open burners under cast iron grid, gas cast iron solid top, charcoal gas grill, electric chromium smooth grill, electric hot cupboard, static gas oven, neutral cupboard.