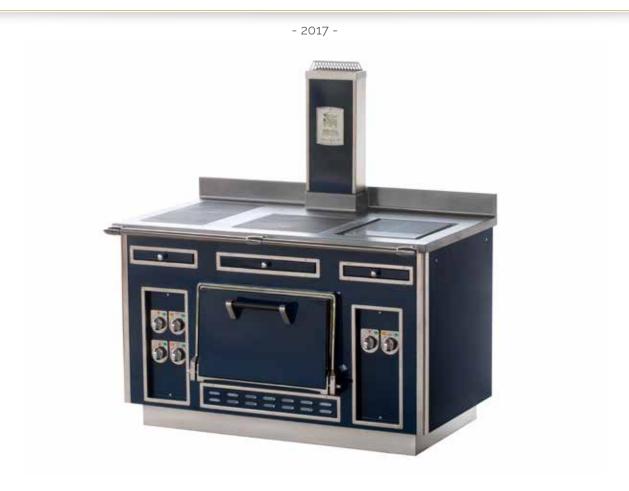

#### TIGER RESORT - MANILA BAY - PARANAQUE CITY - PHILIPPINES

- 2017 -

Made to measure central stove, mat black pepper enamel finish, mat nickel and brushed stainless steel trims, stainless steel handrail, 2 gas open burners under cast iron grid, 1 gas solid top, 1 gas static oven, 1 gas plancha with smooth cast iron plate, 1 gas lava stone grill, 1 electric fryer, 1 electric salamander, cupboards with swing doors, 1 technical cupboard, 1 stainless steel shelf on chimney with water tap.