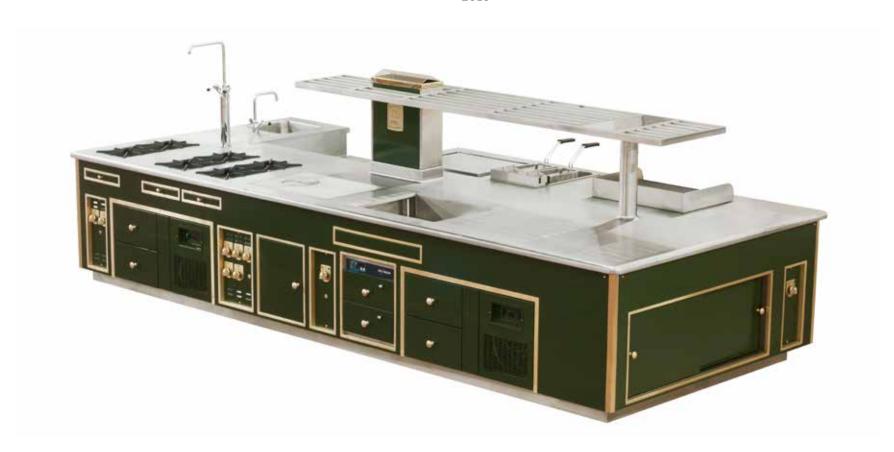

#### CASA TUA - MIAMI - FLORIDA - USA

- 2000 -

Made to measure stove, blue enamelled finish, brass trims, open burners under stainless steel grid, static gas oven, solid top, ribbed electric grill, smooth electric grill, electric pasta cooker.