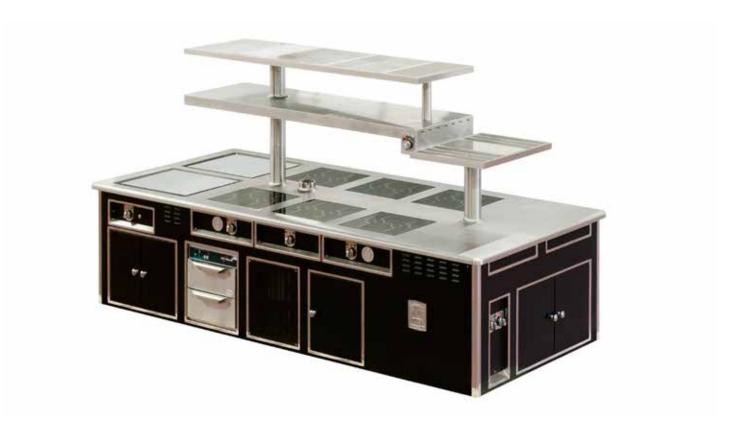

# GRAND HYATT HOTEL - THE NEW YORK GRILL - MUMBAY - INDIA FRONT SIDE

- 2002 -

Made to measure central stove, black enamelled finish, brass trims, open burners under cast iron grid, solid top, gas static oven, charcoal gas grill, hot top, electric fryer, neutral cupboard, open cupboard, stainless steel shelf with bars.

#### GRAND HYATT HOTEL - THE NEW YORK GRILL - MUMBAY - INDIA BACK SIDE

- 2002 -

Made to measure central stove, black enamelled finish, brass trims, open burners under cast iron grid, solid top, gas static oven, charcoal gas grill, hot top, electric fryer, neutral cupboard, open cupboard, stainless steel shelf with bars.