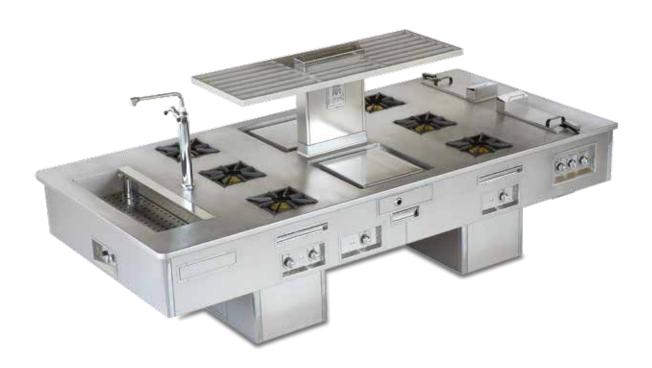

plates single area, 2 vetroceramic plates, 2 electric solid top Ecotherm 2 areas, bain-marie, electric smooth chromium grill, cast iron bar grill over water tank, open cupboards.



# ECOLE HÔTELIÈRE DE NAMUR - BELGIUM

- 2006 -



Traditional central stove, stainless steel finish, stainless steel and chromium trims, hand rail all around, 6 open burners, 2 solid tops, 2 bain-marie, 2 hot cupboards, 2 water taps on columns.



### INTERCONTINENTAL HOTEL - SHENZHEN BAY - P. R. CHINA

- 2006 -



Traditional made to measure central stove, red enamelled finish, brass trims, 8 open burners under cast iron grid, 1 char grill, 1 electric bain-marie, 1 electric fryer, 1 electric grill, 2 gas ovens, 1 hot cupboard, 1 electric salamander with support.



## HILTON HOTEL - TOLEDO - SPAIN

- 2006 -



Traditional made to measure central cooking top stove, stainless steel finish, stainless steel and chromium trims, 6 open burners, 2 gas grills, 2 electric fryers, 1 electric bain-marie, stainless steel shelf, water tap on column.



# ECOLE HÔTELIÈRE DE NAMUR - BELGIUM

- 2007 -



Traditional central stove, stainless steel finish, stainless steel and chromium trims, hand rail all around, 4 open burners, 2 solid tops, 2 bain-marie, 2 hot cupboards, 2 water taps on columns.



### BMW HEADQUARTERS - MUNICH - GERMANY

- 2007 -



Traditional central stove, black enamelled finish, stainless steel and chromium trims, stainless steel removable plinth, 1 induction large surface plate with open cupboard underneath, 2 hot cupboards, 1 induction wok with open cupboard underneath, 2 electric gril