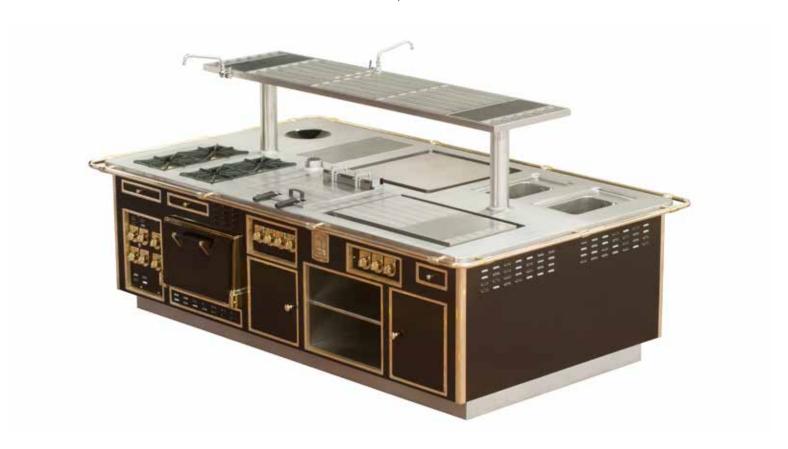

# CONRAD HILTON HOTEL - WASHINGTON DC - USA

Made to measure central stove, Molteni rouge enamel finish, polished brass trims, stainless steel handrails, 8 open burners under cast iron grid, 1 gas solid top, 2 gas ovens, 1 charbroiler grill, 1 electric cast iron smooth plancha, electric hot static drawers, 2 sockets, 2 neutral cupboards, 1 tubular central stainless steel shelf, 2 water taps, 2 gas salamanders, technical cupboards.