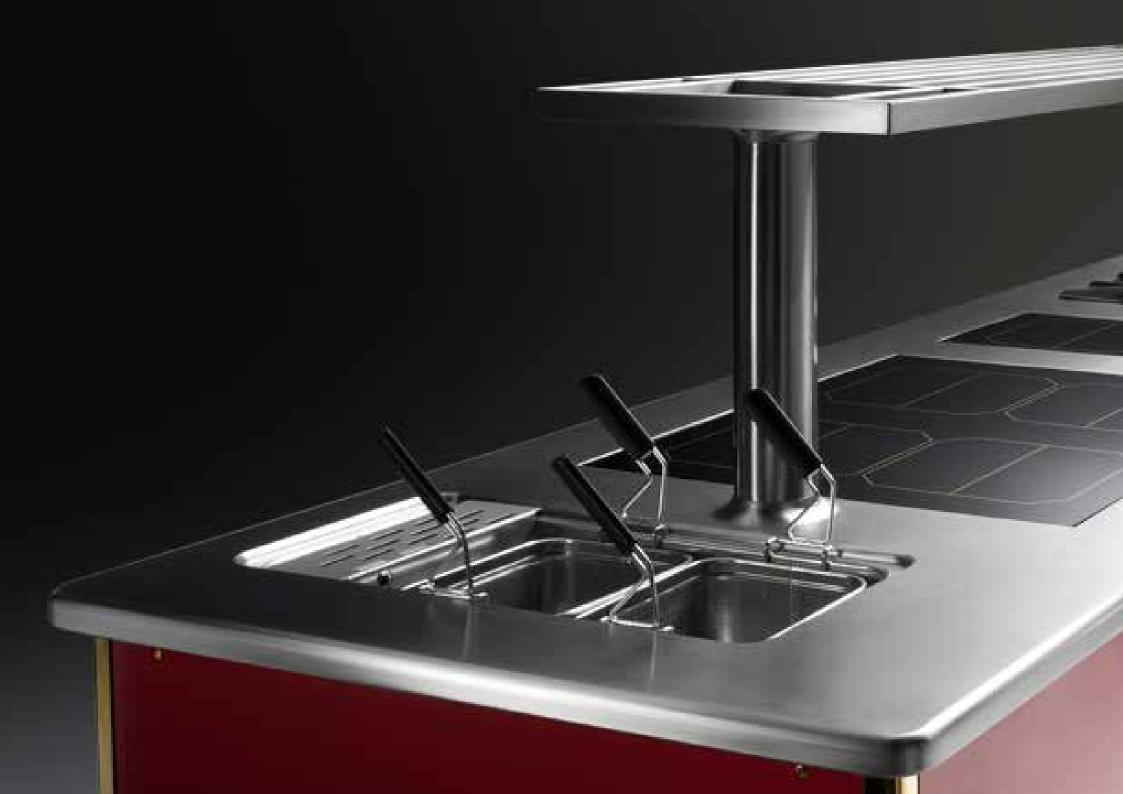

ap on column, 1 cupboard with sliding doors, 3 technical cupboards.









### FUNCTIONS LIST



**MOLTEN** 

### CREATE YOUR ONE AND ONLY MOLTENI

### Molteni colors

Do not limit your desires! Other colors and finishing are available under request.



Molteni rouge RAL 3003



Persian blue RAL 5003



Tarragon RAL 6020



Milk Matte Milk RAL 9003 RAL 9003



Sepia RAL 1015



Matte black pepper RAL 9005



Black pepper RAL 9005















Molteni finishing

Knobs for 1923 line Polished Brass

Knobs for Caractère line mat chromium

Wirbel Stainless Steel

Scotch brite Stainless Steel

Decor finishing for Caractère line ONLY







er Handrail tubes



Handrail supports

Dream your Molteni stove and we create for you. No two Molteni stoves are the same and the size has no limits.









# A PRESTIGIOUS HISTORY, STILL UNSURPASSED TODAY

Molteni depuis 1923 – a legend born in the tradition of ancient craftsmanship, with extreme attention to detail and the quest for strong, noble materials. Indissolubly linked to the name of its founder, still today Molteni is the sole representative of handicraft and wisdom in creating premium stoves.