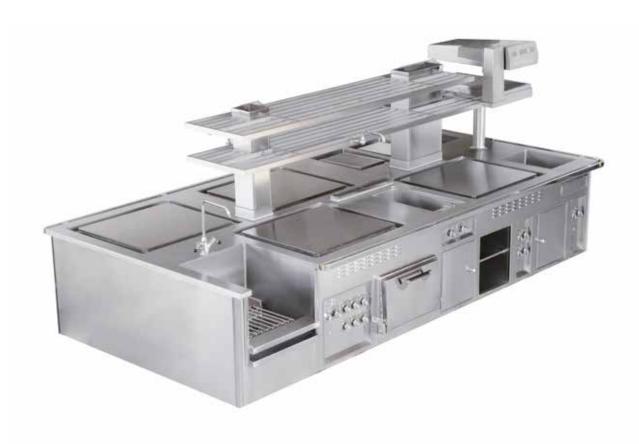

l and chromium trims, 3 induction plates, 2 electric chromed smooth grills, electric fryer, 2 electric ovens GN 2/1, hot cupboard.



### GRAND HOTEL - ST JEAN CAP FERRAT - FRANCE

- 2008 -



Made to measure central stove, special grey enamelled finish, stainless steel and chromium trims, stainless steel rectangular handrail, 3 electric solid tops with Ecotherm plate, 2 induction plates, 2 teppanyaki plates, 2 electric ovens GN 2/1, neutral cupboards.



### ANTICA CORTE PALLAVICINA - POLESINE PARMENSE - ITALY

- 2008 -



Made to measure central stove, green enamelled finish, brass trims, 2 solid tops, gas pasta cooker, induction plate, electric oven GN 2/1, hot cupboard, pass-through neutral cupboard, salamander support.



#### THE EAGLE RESTAURANT - BARROW - UNITED KINGDOM

- 2008 -



Made to measure central stove, stainless steel finish, stainless steel and chromium trims, open burner under stainless steel grid, gas pasta cooker 40 litre, 2 gas cast iron smooth grills, gas static oven GN 2/1, 4 electric solid tops with Ecotherm plates, electric bain marie, gas salamander, hot cupboards, electric oven GN 2/1, open cupboards, stainless steel shelve with salamander support and water tap.



### BENKAY RESTAURANT - EIFFEL TOWER NOVOTEL HOTEL - PARIS - FRANCE

- 2008 -



Made to measure wall stove, stainless steel finish, stainless steel and chromium trims, 2 teppanyaki plates, 2 hot cupboards, 2 waste drawers.



### JAKUBSKA HOTEL - PRAHA - CZECH REPUBLIC

- 2008 -



Made to measure central stove, black enamelled finish, stainless steel and chromium trims, stainless s