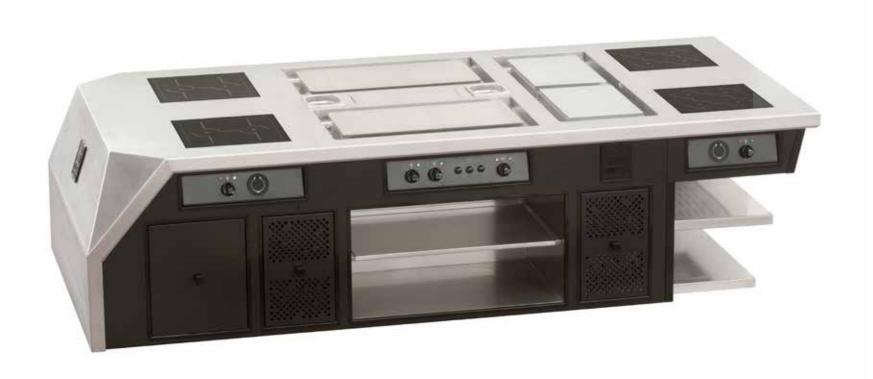

# HÔTEL MARTINEZ – CANNES – FRANCE

- 2017 -

Made to measure central stove, stainless steel finish, polished stainless steel and chromium trims, polished stainless steel handrail, electric functions: static oven, 2 smooth stainless steel planchas, 2 ribbed steel grills, 2 Ecotop plates, 3 multi-cookers, 1 infrared strip heater, 4 sockets – Gas functions: 2 open burners under cast iron grids, 2 solid tops – 2 open cupboards with swing doors, 1 stainless steel folding table in 2 sections, 2 central stainless steel shelves with 2 water taps, technical cupboards.