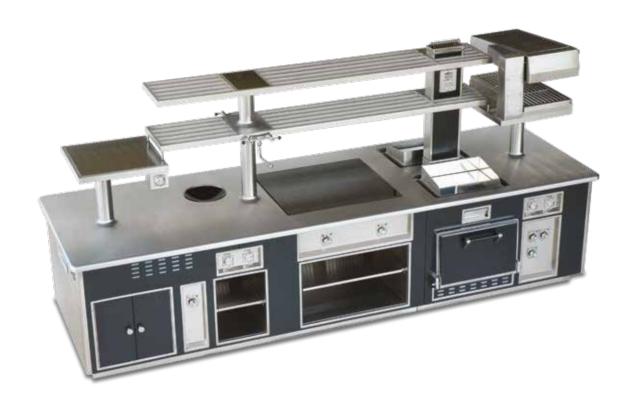

stove, red enamelled finish, brass trims, 8 open burners under cast iron grid, 1 char grill, 1 electric bain-marie, 1 electric fryer, 1 electric grill, 2 gas ovens, 1 hot cupboard, 1 electric salamander with support.



## HILTON HOTEL - TOLEDO - SPAIN

- 2006 -



Traditional made to measure central cooking top stove, stainless steel finish, stainless steel and chromium trims, 6 open burners, 2 gas grills, 2 electric fryers, 1 electric bain-marie, stainless steel shelf, water tap on column.



# ECOLE HÔTELIÈRE DE NAMUR - BELGIUM

- 2007 -



Traditional central stove, stainless steel finish, stainless steel and chromium trims, hand rail all around, 4 open burners, 2 solid tops, 2 bain-marie, 2 hot cupboards, 2 water taps on columns.



### BMW HEADQUARTERS - MUNICH - GERMANY

- 2007 -



Traditional central stove, black enamelled finish, stainless steel and chromium trims, stainless steel removable plinth, 1 induction large surface plate with open cupboard underneath, 2 hot cupboards, 1 induction wok with open cupboard underneath, 2 electric grills, 1 electric oven, 1 electric salamander, stainless steel shelf, 2 water taps.



### BMW HEADQUARTERS - MUNICH - GERMANY - FRONT SIDE

- 2007 -



Traditional central stove, stainless steel finish, stainless steel and chromium trims, stainless steel removable plinth, 1 induction large surface plate with open cupboard underneath, 2 induction plates, 2 hot cupboards, 2 induction woks with open cupboard under, 2 electric grills, 1 electric oven, 1 electric fryer, hot drawers, 1 electric salamander, stainless steel shelf with sala