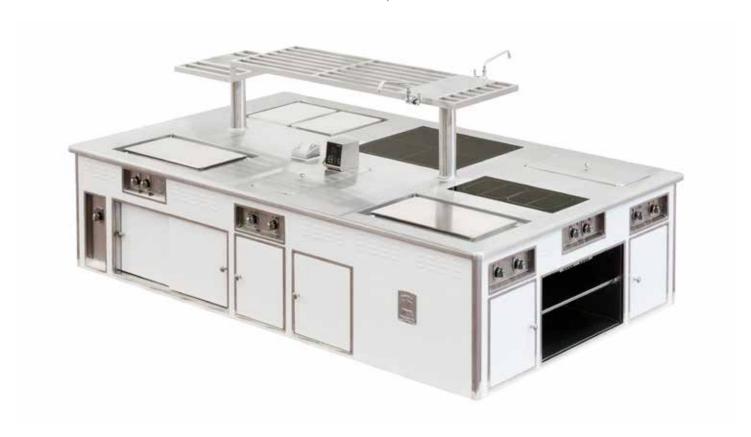

#### ISLAND SHANGRI-LA HOTEL - HONG KONG - P. R. CHINA - FRONT SIDE

- 2001 -

Made to measure central stove, stainless steel finish, stainless steel trims, handrail, open burners under cast iron grid, chromium electric grill, electric oven, electric bain-marie, electric hot cupboard, electric fryer, electric charcoal grill, electric salamander.

#### ISLAND SHANGRI-LA HOTEL - HONG KONG - P. R. CHINA - BACK SIDE

- 2001 -

Made to measure central stove, stainless steel finish, stainless steel trims, handrail, open burners under cast iron grid, chromium electric grill, electric oven, electric bain-marie, electric hot cupboard, electric fryer, electric charcoal grill, electric salamander.