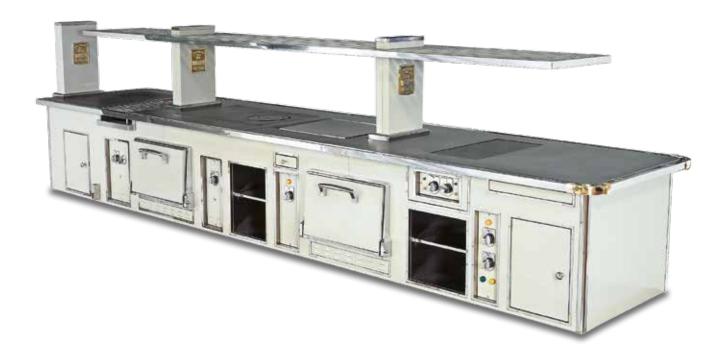

#### RESTAURANT LE CIRQUE - MEXICO CITY - MEXICO

- 2002 -

Traditional made to measure central stove, special orange colour enamelled finish, stainless steel and chromium trims, central stainless steel shelf, hand rails, 4 open burners under stainless steel grid with water tanks, 3 gas solid tops, 2 gas pasta cookers, 1 heating top, 4 gas ovens.