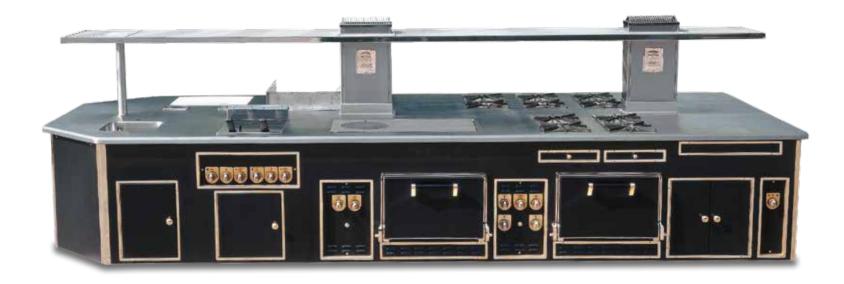

### PARK HYATT HOTEL - WFC TOWER SHANGHAI - P. R CHINA

- 2008 -

Made to measure central stove, stainless steel finish, stainless steel and chromium trims, 8 open burners under cast iron grid, 2 solid tops, 2 gas static ovens GN 2/1, gas pasta cooker 2x40 litre, gas fryer, 2 electric salamanders, hot cupboards, neutral cupboards, open cupboards, stainless steel central shelf with double salamander supports and water taps.