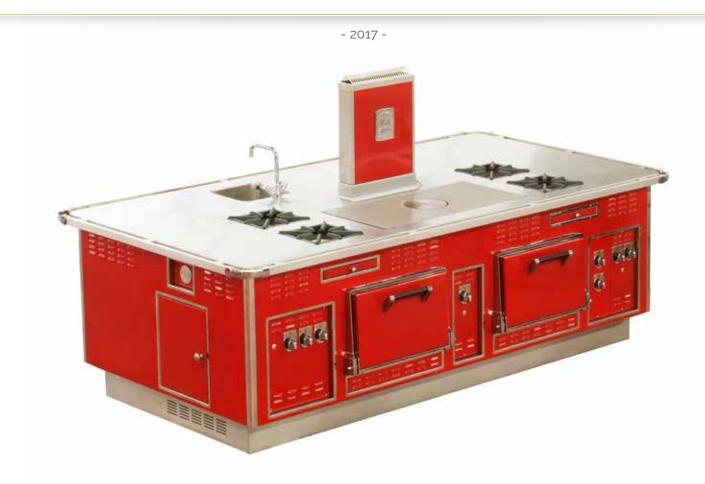

#### TIGER RESORT - MANILA BAY - PARANAQUE CITY - PHILIPPINES

- 2017 -

Made to measure central stove, mat black pepper enamel finish, mat nickel and brushed stainless steel trims, stainless steel handrail, 2 gas open burners under cast iron grid, 1 gas solid top, 1 gas static oven, 1 gas plancha with smooth cast iron plate, 1 gas lava stone grill, 1 electric fryer, 1 electric salamander, cupboards with swing doors, 1 technical cupboard, 1 stainless steel shelf on chimney with water tap.