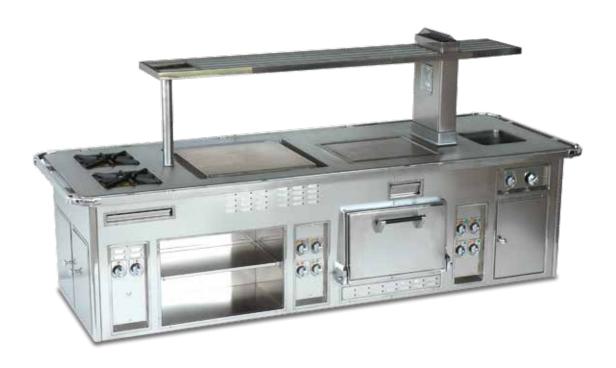

### ROYAL MANSOUR HOTEL - MARRAKECH - MAROCCO

- 2008 -

Made to measure central stove, stainless steel finish, stainless steel and chromium trims, stainless steel handrail, 2 open burners under cast iron grid, solid top, electric solid top with Ecotherm plate, induction wok, teppanyaki plate, electric chromed smooth grill, electric bain marie, electric fryer, electric pasta cooker, electric oven GN 2/1, hot cupboard, open cupboards, stainless steel shelf with salamander support and water tap.