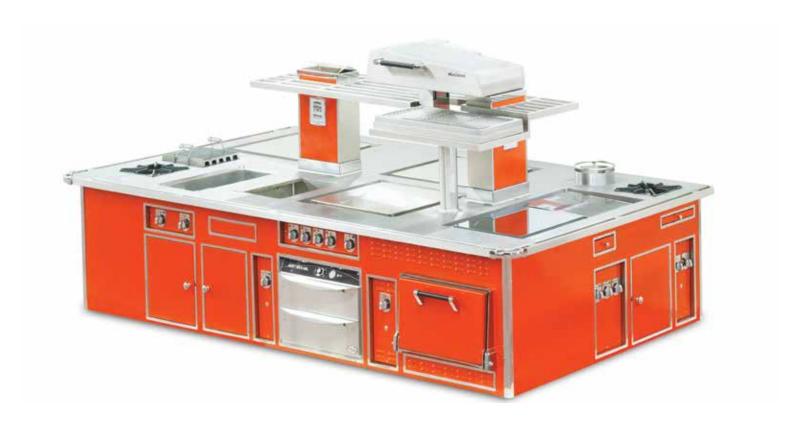

#### RESTAURANT LE CIRQUE - MEXICO CITY - MEXICO

- 2002 -

Traditional made to measure central stove, special orange colour enamelled finish, stainless steel and chromium trims, central stainless steel shelf, hand rails, 4 open burners under stainless steel grid with water tanks, 3 gas solid tops, 2 gas pasta cookers, 1 heating top, 4 gas ovens.