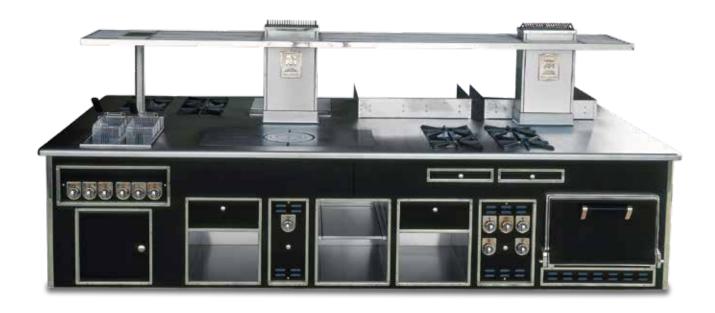

# GRAND HYATT HOTEL - THE NEW YORK GRILL - MUMBAY - INDIA FRONT SIDE

- 2002 -

Made to measure central stove, black enamelled finish, brass trims, open burners under cast iron grid, solid top, gas static oven, charcoal gas grill, hot top, electric fryer, neutral cupboard, open cupboard, stainless steel shelf with bars.

#### GRAND HYATT HOTEL - THE NEW YORK GRILL - MUMBAY - INDIA BACK SIDE

- 2002 -

Made to measure central stove, black enamelled finish, brass trims, open burners under cast iron grid, solid top, gas static oven, charcoal gas grill, hot top, electric fryer, neutral cupboard, open cupboard, stainless steel shelf with bars.