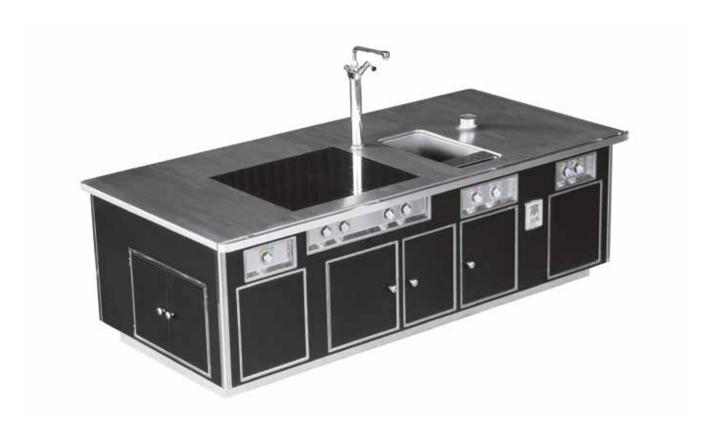

and chromium trims, vitroceramic plate, induction plate, neutral cupboard with sliding doors.



### PRIVATE CUSTOMER - LONDON - UNITED KINGDOM

- 2008 -



Traditional made to measure wall stove, whaite enamelled finish, stainless steel and chromium trims, 2 water taps, 4 open burners under cast iron grid, electric solid top with Ecotherm plate, charcol grill, gas wok, 2 electric ovens GN 2/1.



### ESPEROS BLUE VILLAGE & SPA - RHODES ISLAND - GREECE

- 2008 -



Traditional made to measure central stove, blue enamelled finish, stainless steel and chromium trims, 8 open burners under cast iron grid, solid top, electric cast iron smooth grill, 2 electric ovens GN 2/1, electric fryer, water tap on column, central stainless steel shelf.



### HOTEL SAN PIETRO - POSITANO - ITALY

- 2008 -



Made to measure central stove, black enamelled finish, stainless steel and chromium trims, stainless steel rectangular handrail, large surface induction plate, electric pasta cooker 40 litre, electric oven GN 2/1, hot cupboard, water tap on column.



### VILLA GERNETTO - ITALY

- 2009 -



Traditional made to measure central stove, stainless steel finish, brass trims, stainless steel handrail with brass supports, 4 open burners under stainless steel grid, electric solid top with Ecotherm plate, electric chromed smooth grill, induction wok, induction plate, electric pasta cooker 2x40 litres, neutral cupboards.



### BUSHIDO JAPANASE CUISINE (TEPPANYAKI) - MANAMA - BAHRAIN

- 2009 -



Traditional made to measure central stove, stainless steel finish, stainless steel and chromium trims,