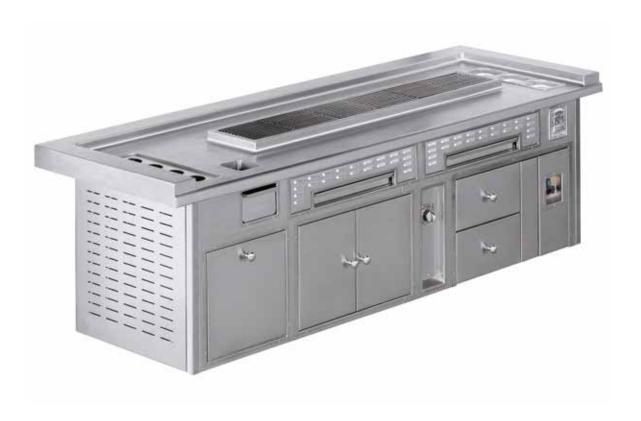

#### ROTANA HOTEL - DUBAI - UNITED ARAB EMIRATES - WESTERN KITCHEN

- 2001 -

Made to measure central stove, stainless steel finish, stainless steel trims, open burners under cast iron grid, wok support, gas fryer, gas pasta cooker, charcoal gas grill, static gas oven, gas salamander, electric hot cupboard, stainless steel shelf with removable grids, open cupboard.