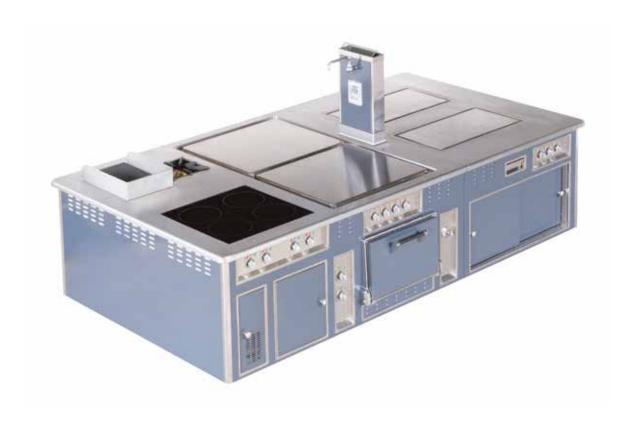

#### FIRMENICH COMPANY - LA PLAINE - SWITZERLAND

- 2005 -

Podium III – Special blue enamelled finish, stainless steel trims, 1 bain-marie, 1 open burner, 1 induction wok, 1 four zone induction plate, 1 chromium "plancha" with 2 zones, 2 hot drawers, 2 hot drawers for plates.