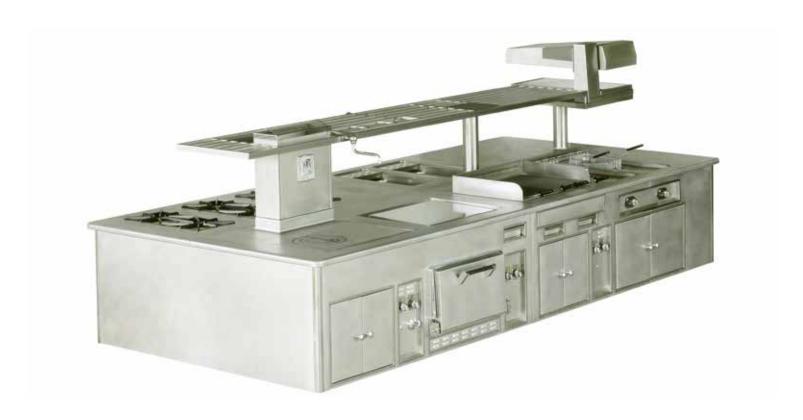

#### ROTANA HOTEL - DUBAI - UNITED ARAB EMIRATES - EASTERN KITCHEN

- 2001 -

Made to measure central stove, stainless steel finish, stainless steel trims, open burners under cast iron grid, gas fryer, static gas oven, gas salamander.

#### ROTANA HOTEL - DUBAI - UNITED ARAB EMIRATES - WESTERN KITCHEN

- 2001 -

Made to measure central stove, stainless steel finish, stainless steel trims, open burners under cast iron grid, wok support, gas fryer, gas pasta cooker, charcoal gas grill, static gas oven, gas salamander, electric hot cupboard, stainless steel shelf with removable grids, open cupboard.