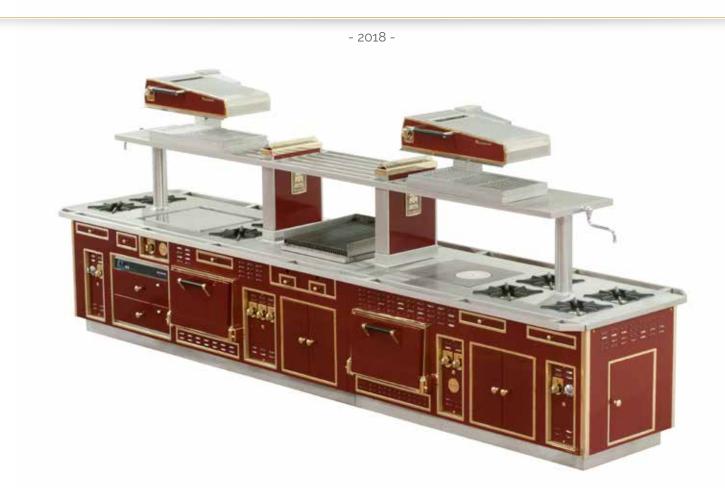

2 multi-cookers, 1 special backsplash for fryer, 2 open cupboards, technical cupboards.



# PRIVATE CUSTOMER – GERMANY

- 2018 -



Made to measure wall stove, Caractère line, mat black pepper enamel finish, brushed stainless steel and mat chromium trims, brushed stainless steel handrail, 5 gas open burners under cast iron grid, 1 electric smooth chromed plancha, 1 electric oven, 1 electric hot cupboard, 1 socket.



# RESTAURANT LA POULE AU POT – J. FRANÇOIS PIÈGE – PARIS – FRANCE

- 2018 -



Made to measure wall stove, special red enamel finish RAL 3004, polished stainless steel and chromium trims, gas open burners under cart iron grid, 1 electric smooth chromed plancha, 1 Ecotop plate, 1 electric oven, 1 electric hot cupboard, 1 socket



# CONRAD HILTON HOTEL - WASHINGTON DC - USA



Made to measure central stove, Molteni rouge enamel finish, polished brass trims, stainless steel handrails, 8 open burners under cast iron grid, 1 gas solid top, 2 gas ovens, 1 charbroiler grill, 1 electric cast iron smooth plancha, electric hot static drawers, 2 sockets, 2 neutral cupboards, 1 tubular central stainless steel shelf, 2 water taps, 2 gas salamanders, technical cupboards.



# PRIVATE CUSTOMER - ITALY

- 2018 -



Made to measure central stove, Caractère line, mat black pepper RAL 9005, brushed stainless steel and mat chromium trims, Stainless steel top, brushed stainless steel handrail, 6 gas open burners under cast iron grid, 1 gas charbroiler grill, 1 gas fryer, 1 gas pasta cooker, 1 electric ventilated hot cupboard, 1 technical cupboard.



## ST REGIS HOTEL - HONG KON