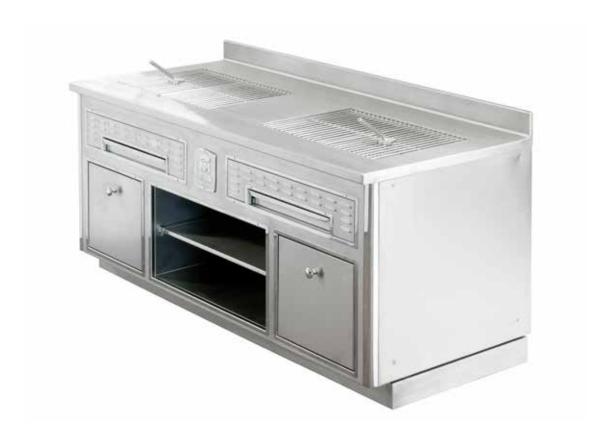

#### C.A.P. BUILDING - PARIS - FRANCE

- 2012 -

Made to measure wall stove "barbecue", stainless steel finish, polished stainless steel and chromium trims, 2 charcoal grills 700x500, 2 drawers for coal, open cupboards.