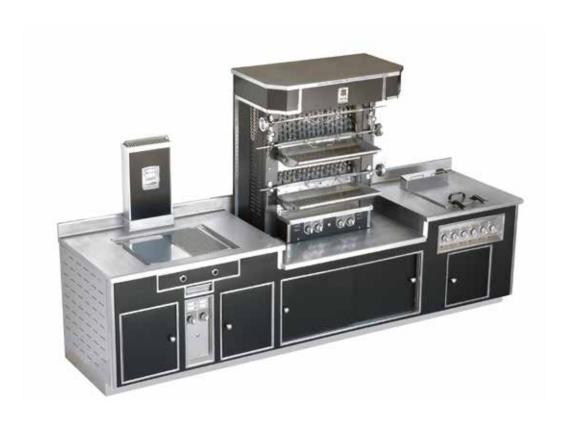

#### ROTANA HOTEL - DUBAI - UNITED ARAB EMIRATES - WESTERN KITCHEN

- 2001 -

Made to measure central stove, stainless steel finish, stainless steel trims, open burners under cast iron grid, wok support, gas fryer, gas pasta cooker, charcoal gas grill, static gas oven, gas salamander, electric hot cupboard, stainless steel shelf with removable grids, open cupboard.