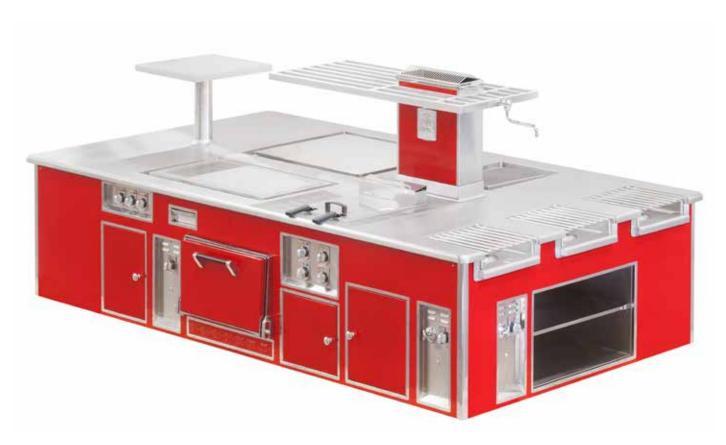

### PRIVATE CUSTOMER - ITALY

- 2005 -

Traditional made to measure central stove, red enamelled finish, brass trims, 4 open burners, 1 gas oven, 1 gas chromium grill ribbed and smooth, 1 pasta cooker.