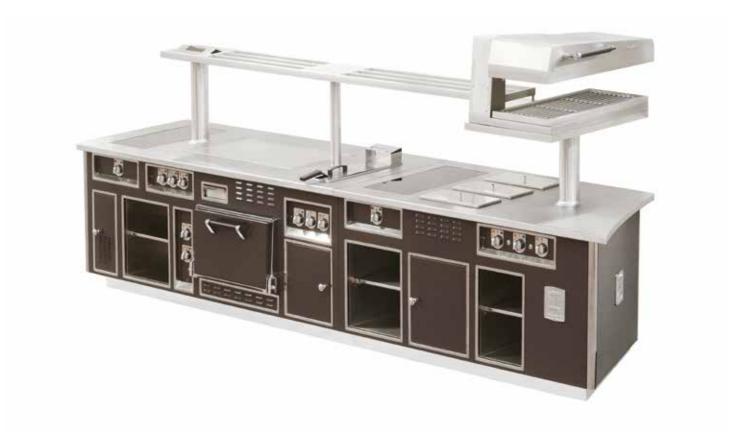

#### DE KARMELIET RESTAURANT - BRUGES - BELGIUM

- 2000 -

Made to measure central stove, white enamelled finish, stainless steel trims, open burners under stainless steel grid, static gas oven, induction plate, stainless steel shelf.