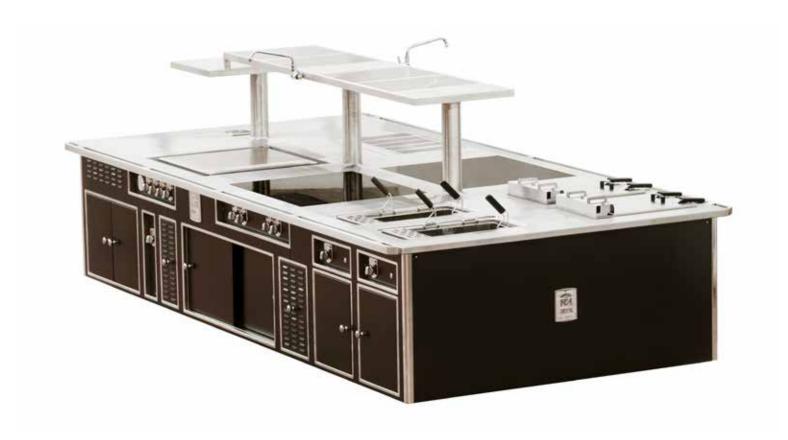

# RESTAURANT CARRÉ DES CHAMPS ELYSÉES PAVILLON LEDOYEN YANNICK ALLENO – PARIS – FRANCE

- 2017 -

Made to measure central stove, special design of stainless steel top and side, mat black pepper enamel finish, special shiny black epoxy finish trims, electric functions: 2 chromium planchas, 2 Ecotop plates, 2 "gastronome" induction hobs, 2 induction hobs 1 zone, 4 sockets – Colored led lights under the top, 2 cutlery sinks, 2 open cupboards, 2 stainless steel shelves, technical cupboards.