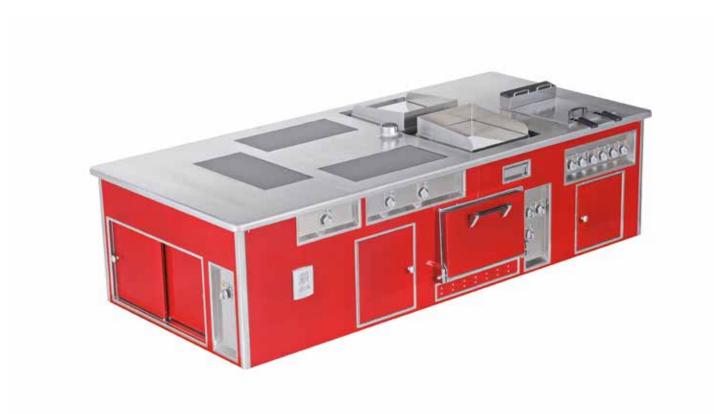

#### RESTAURANT LE CIRQUE - MEXICO CITY - MEXICO

- 2002 -

Traditional made to measure central stove, special orange colour enamelled finish, stainless steel and chromium trims, central stainless steel shelf, hand rails, 4 open burners under stainless steel grid with water tanks, 3 gas solid tops, 2 gas pasta cookers, 1 heating top, 4 gas ovens.