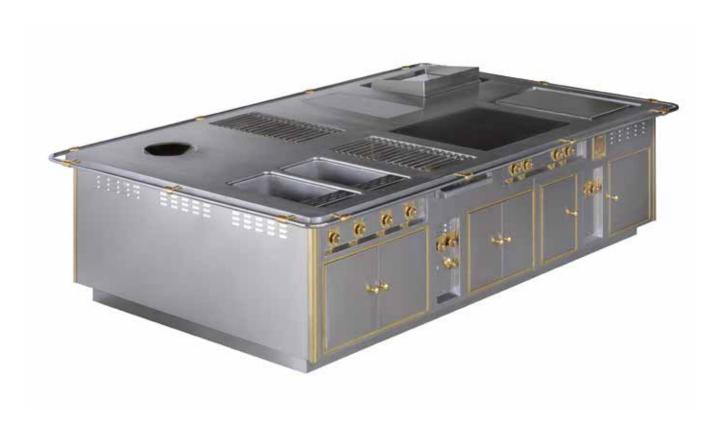

cast iron grid, electric solid top with Ecotherm plate, charcol grill, gas wok, 2 electric ovens GN 2/1.



### ESPEROS BLUE VILLAGE & SPA - RHODES ISLAND - GREECE

- 2008 -



Traditional made to measure central stove, blue enamelled finish, stainless steel and chromium trims, 8 open burners under cast iron grid, solid top, electric cast iron smooth grill, 2 electric ovens GN 2/1, electric fryer, water tap on column, central stainless steel shelf.



### HOTEL SAN PIETRO - POSITANO - ITALY

- 2008 -



Made to measure central stove, black enamelled finish, stainless steel and chromium trims, stainless steel rectangular handrail, large surface induction plate, electric pasta cooker 40 litre, electric oven GN 2/1, hot cupboard, water tap on column.



### VILLA GERNETTO - ITALY

- 2009 -



Traditional made to measure central stove, stainless steel finish, brass trims, stainless steel handrail with brass supports, 4 open burners under stainless steel grid, electric solid top with Ecotherm plate, electric chromed smooth grill, induction wok, induction plate, electric pasta cooker 2x40 litres, neutral cupboards.



### BUSHIDO JAPANASE CUISINE (TEPPANYAKI) - MANAMA - BAHRAIN

- 2009 -



Traditional made to measure central stove, stainless steel finish, stainless steel and chromium trims, stainless steel handrail, 2 teppanyaki plates, waste drawers, cutlery sinks, bottle sinks, open cupboards.



#### BUSHIDO JAPANASE CUISINE (BARBECUE) - MANAMA - BAHRAIN

- 2009 -



Traditional made to measure central stove, stainless steel finish, stainless steel and chromium trims, stainl