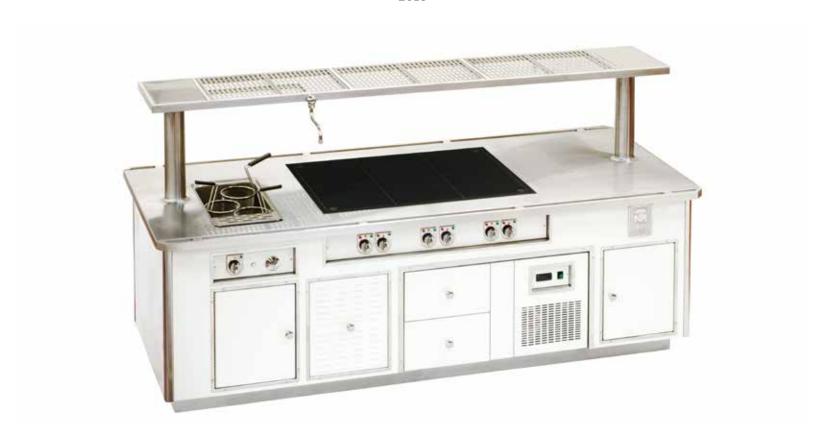

#### DE KARMELIET RESTAURANT - BRUGES - BELGIUM

- 2000 -

Made to measure central stove, white enamelled finish, stainless steel trims, open burners under stainless steel grid, static gas oven, induction plate, stainless steel shelf.