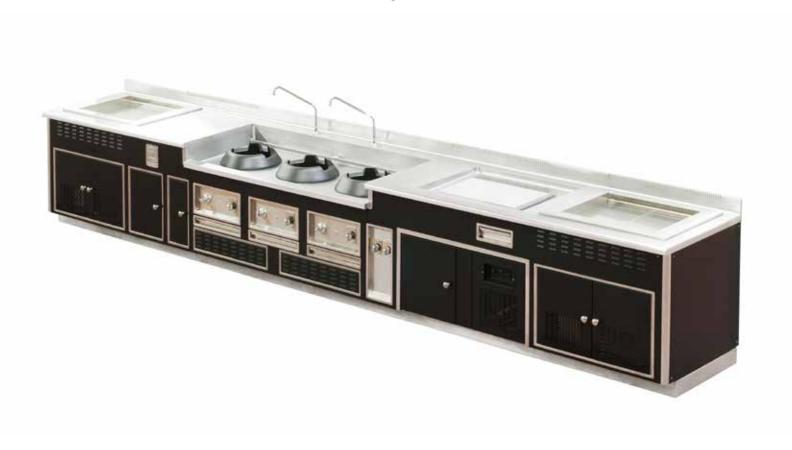

#### ROTANA HOTEL - DUBAI - UNITED ARAB EMIRATES - EASTERN KITCHEN

- 2001 -

Made to measure central stove, stainless steel finish, stainless steel trims, open burners under cast iron grid, gas fryer, static gas oven, gas salamander.