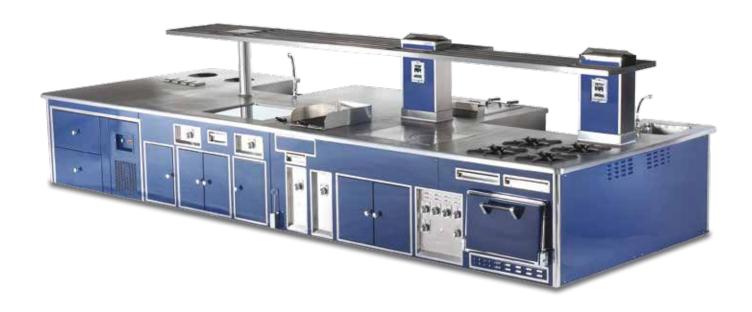

### PARK HYATT HOTEL - WFC TOWER SHANGHAI - P. R CHINA

- 2008 -

Made to measure central stove, stainless steel finish, stainless steel and chromium trims, 8 open burners under cast iron grid, 2 solid tops, 2 gas static ovens GN 2/1, gas pasta cooker 2x40 litre, gas fryer, 2 electric salamanders, hot cupboards, neutral cupboards, open cupboards, stainless steel central shelf with double salamander supports and water taps.