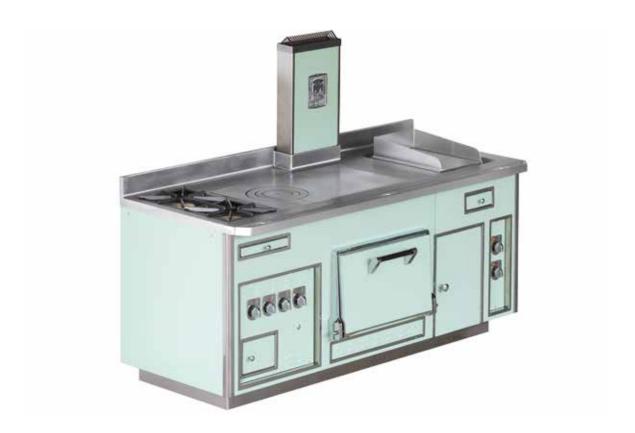

#### HOTEL NEGRESCO - NICE - FRANCE

- 2000 -

Made to measure central stove, white enamelled finish, stainless steel trims, stainless steel handrail, open burners under cast iron grid, solid top, static gas oven, electric hot cupboard, salamander support.