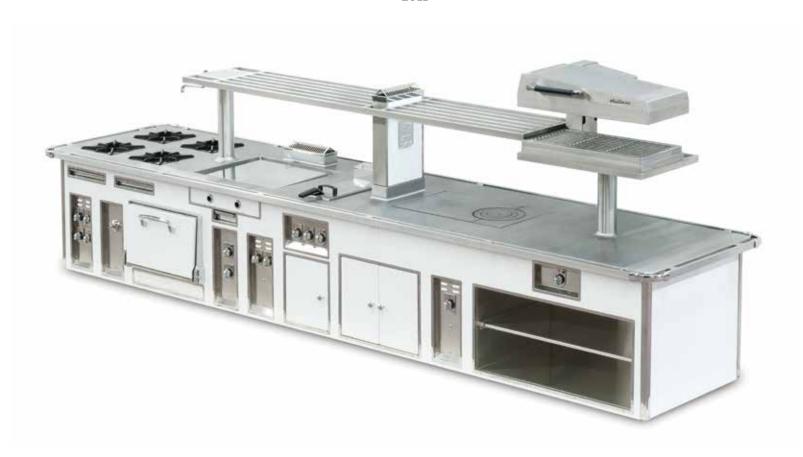

#### HOTEL NEGRESCO - NICE - FRANCE

- 2000 -

Made to measure central stove, white enamelled finish, stainless steel trims, stainless steel handrail, open burners under cast iron grid, solid top, static gas oven, electric hot cupboard, salamander support.