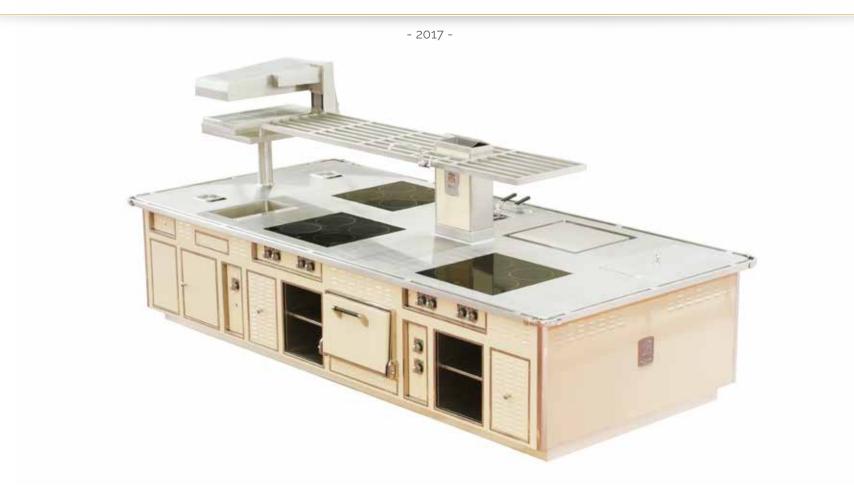

### FORMAMENTIS - BATTIPAGLIA - SALERNO - ITALY

- 2018 -

Made to measure central stove, Caractère line, mat white 'milk' enamel finish RAL 9003, Décor top & sides "Makai", brushed stainless steel and mat chromium trims, brushed stainless steel handrail, electric functions: 1 free cooking plate, 1 induction hob 'TS' 4 zones, 1 multi cooker, 1 water tap on column, 1 cupboard with sliding doors, 3 technical cupboards.