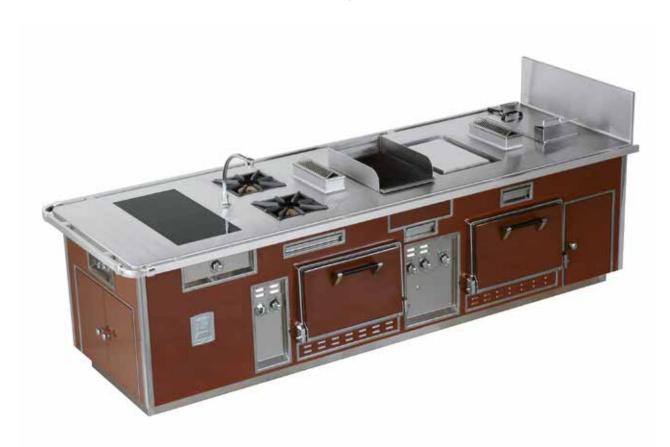

#### RESTAURANT LE CIRQUE - MEXICO CITY - MEXICO

- 2002 -

Traditional made to measure central stove, special orange colour enamelled finish, stainless steel and chromium trims, central stainless steel shelf, hand rails, 4 open burners under stainless steel grid with water tanks, 3 gas solid tops, 2 gas pasta cookers, 1 heating top, 4 gas ovens.