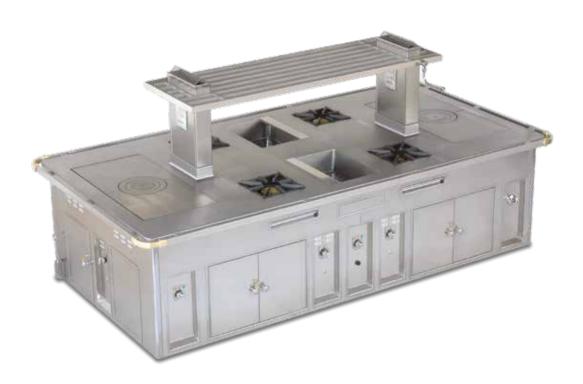

stainless steel and chromium trims, hand rail all around, 6 open burners, 2 solid tops, 2 bain-marie, 2 hot cupboards, 2 water taps on columns.



### INTERCONTINENTAL HOTEL - SHENZHEN BAY - P. R. CHINA

- 2006 -



Traditional made to measure central stove, red enamelled finish, brass trims, 8 open burners under cast iron grid, 1 char grill, 1 electric bain-marie, 1 electric fryer, 1 electric grill, 2 gas ovens, 1 hot cupboard, 1 electric salamander with support.



## HILTON HOTEL - TOLEDO - SPAIN

- 2006 -



Traditional made to measure central cooking top stove, stainless steel finish, stainless steel and chromium trims, 6 open burners, 2 gas grills, 2 electric fryers, 1 electric bain-marie, stainless steel shelf, water tap on column.



# ECOLE HÔTELIÈRE DE NAMUR - BELGIUM

- 2007 -



Traditional central stove, stainless steel finish, stainless steel and chromium trims, hand rail all around, 4 open burners, 2 solid tops, 2 bain-marie, 2 hot cupboards, 2 water taps on columns.



### BMW HEADQUARTERS - MUNICH - GERMANY

- 2007 -



Traditional central stove, black enamelled finish, stainless steel and chromium trims, stainless steel removable plinth, 1 induction large surface plate with open cupboard underneath, 2 hot cupboards, 1 induction wok with open cupboard underneath, 2 electric grills, 1 electric oven, 1 electric salamander, stainless steel shelf, 2 water taps.



### BMW HEADQUARTERS - MUNICH - GERMANY - FRONT SIDE

- 2007 -



Traditional central stove, stainless steel finish, stainless steel and chromium trims, stainless steel removable plinth, 1 induction l