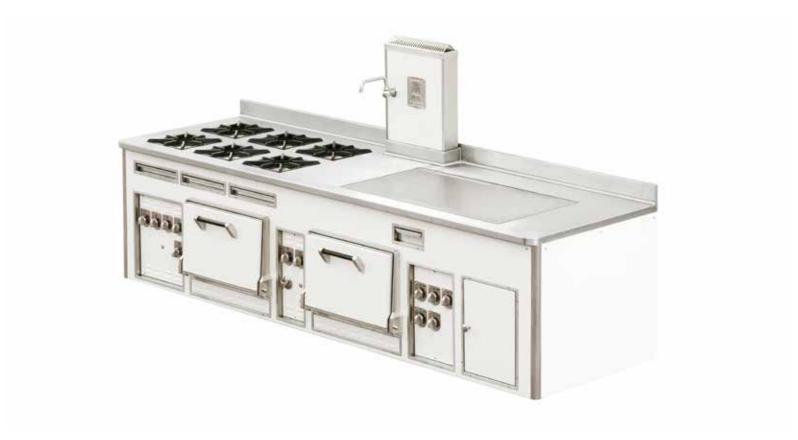

#### HOTEL NEGRESCO - NICE - FRANCE

- 2000 -

Made to measure central stove, white enamelled finish, stainless steel trims, stainless steel handrail, open burners under cast iron grid, solid top, static gas oven, electric hot cupboard, salamander support.