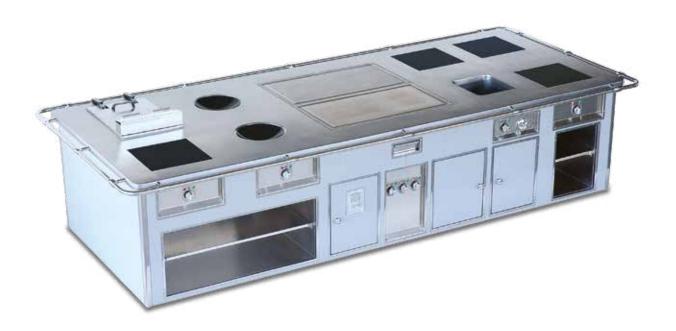

### DOMAINE DE BELESBAT - BOUTIGNY-SUR-ESSONNE - FRANCE

- 2008 -

Traditional made to measure central stove, red enamelled finish, stainless steel and chromium trims, 3 induction plates, 2 electric chromed smooth grills, electric fryer, 2 electric ovens GN 2/1, hot cupboard.