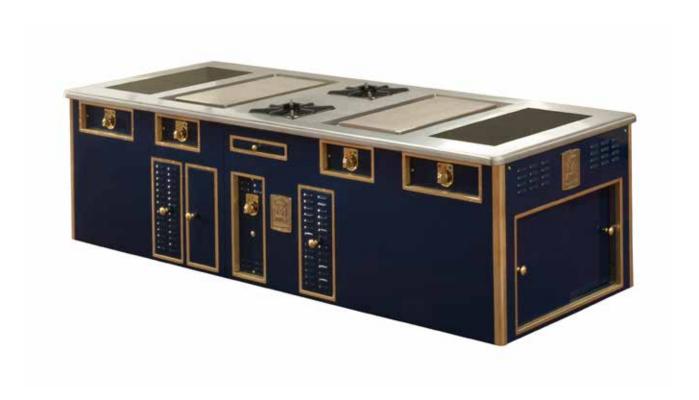

#### FIRMENICH COMPANY - LA PLAINE - SWITZERLAND

- 2005 -

Podium III – Special blue enamelled finish, stainless steel trims, 1 bain-marie, 1 open burner, 1 induction wok, 1 four zone induction plate, 1 chromium "plancha" with 2 zones, 2 hot drawers, 2 hot drawers for plates.