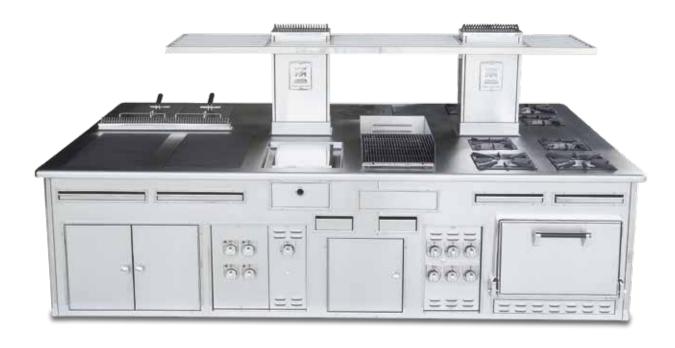

# THE DREAM OF EVERY GREAT CHEF

Few other names, in the world of professional cooking, are as respected as Molteni. Each stove is crafted and assembled according to chef's needs and preferences. No two Molteni stoves are the same and the size has no limits. Molteni stands in the heart of the most renowned restaurants around the world as well as in the luxurious private residential kitchens.