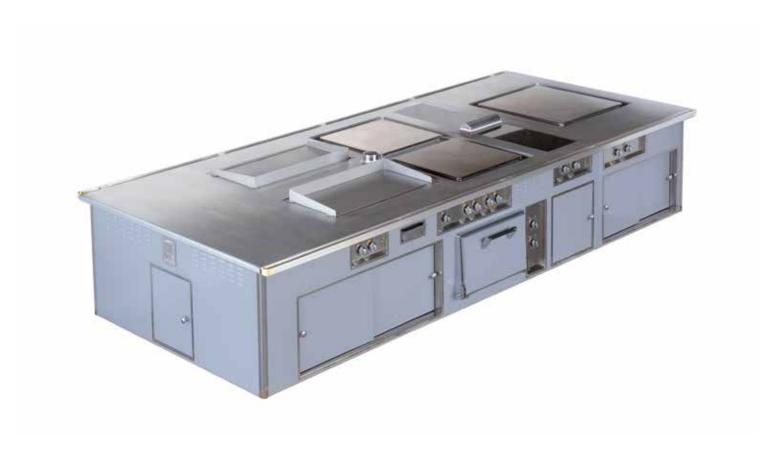

CO

- 2008 -



Made to measure central stove, stainless steel finish, stainless steel and chromium trims, stainless steel handrail, 2 open burners under cast iron grid, solid top, electric solid top with Ecotherm plate, induction wok, teppanyaki plate, electric chromed smooth grill, electric bain marie, electric fryer, electric pasta cooker, electric oven GN 2/1, hot cupboard, open cupboards, stainless steel shelf with salamander support and water tap.



### DOMAINE DE BELESBAT - BOUTIGNY-SUR-ESSONNE - FRANCE

- 2008 -



Traditional made to measure central stove, red enamelled finish, stainless steel and chromium trims, 3 induction plates, 2 electric chromed smooth grills, electric fryer, 2 electric ovens GN 2/1, hot cupboard.



### GRAND HOTEL - ST JEAN CAP FERRAT - FRANCE

- 2008 -



Made to measure central stove, special grey enamelled finish, stainless steel and chromium trims, stainless steel rectangular handrail, 3 electric solid tops with Ecotherm plate, 2 induction plates, 2 teppanyaki plates, 2 electric ovens GN 2/1, neutral cupboards.



### ANTICA CORTE PALLAVICINA - POLESINE PARMENSE - ITALY

- 2008 -



Made to measure central stove, green enamelled finish, brass trims, 2 solid tops, gas pasta cooker, induction plate, electric oven GN 2/1, hot cupboard, pass-through neutral cupboard, salamander support.



#### THE EAGLE RESTAURANT - BARROW - UNITED KINGDOM

- 2008 -



Made to measure central stove, stainless steel finish, stainless steel and chromium trims, open burner under stainless steel grid, gas pasta cooker 40 litre, 2 gas cast iron smooth grills,