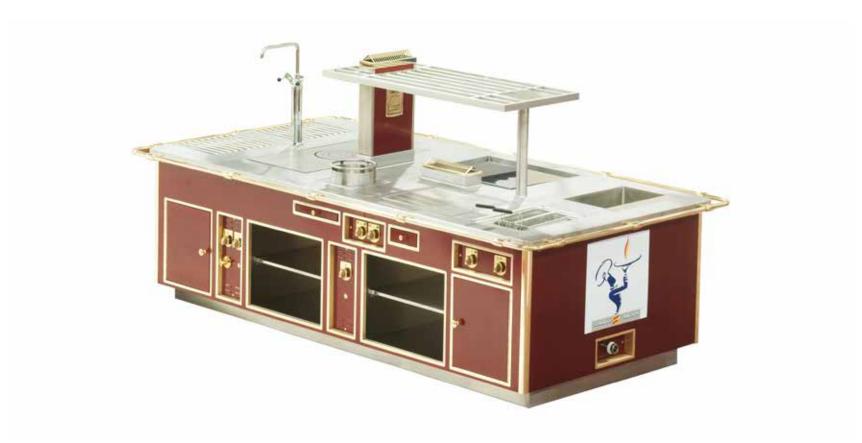

chromium plancha, 1 induction plate 4 zones 'large surface', 1 pasta cooker, hot cupboard, cold drawers, 1 socket, folding shelves on 2 sides of the top, 1 special removable structure with glasses.



#### C.A.P. BUILDING - PARIS - FRANCE

- 2012 -



Made to measure wall stove "barbecue", stainless steel finish, polished stainless steel and chromium trims, 2 charcoal grills 700x500, 2 drawers for coal, open cupboards.



#### RISTORANTE MAJORE - RAGUSA (SICILIA) - ITALY

- 2012 -



Made to measure stove (with 1 side as wall stove), green enamelled finish with special serigraphy, polished brass trims, 2 open burners under stainless steel grid, 2 solid tops, 1 induction plate 2 zones, 1 hot cupboard, 1 water tap on column, 1 shelf.



#### SOBRAQUES COMPANY - PERPIGNAN - FRANCE

- 2012 -



Made to measure central stove, red enamelled finish with special serigraphy on 1 side, polished brass trims, 1 open burner under cast iron grid, 2 open burners under stainless steel grid with water tank, 1 gas grill 30 dm² half smooth-half ribbed, 1 solid top, 1 electric bain marie, 1 electric pasta cooker, 1 teppanyaki plate, stainless steel shelf, 1 water tap on colomn, 1 wok support.



#### AMERICAN STEAK HOUSE - RIYADH - SAUDI ARABIA

- 2013 -



Made to measure central stove, red enamel finish, stainless steel and chromium trims, open burners under cast iron grid, 1 solid top, 1 gas oven, 1 gas fry top, 1 gas fryer, 1 charcoal grill, 1 electric bain marie, 1 water tap on column, 1 electric salamander with support.



#### CARENAGE BAY HOTEL - CANOUAN ISLAND - THE GRENADINES

- 2013