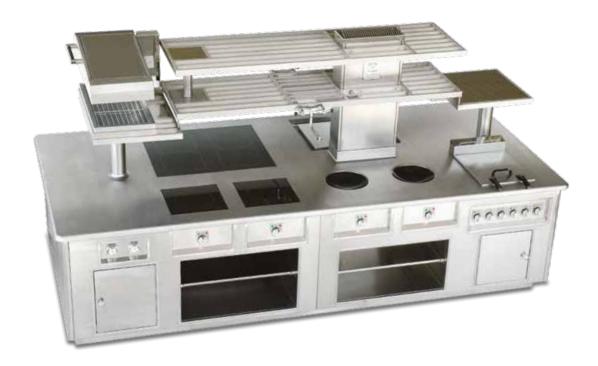

ss steel removable plinth, 1 induction large surface plate with open cupboard underneath, 2 hot cupboards, 1 induction wok with open cupboard underneath, 2 electric grills, 1 electric oven, 1 electric salamander, stainless steel shelf, 2 water taps.



### BMW HEADQUARTERS - MUNICH - GERMANY - FRONT SIDE

- 2007 -



Traditional central stove, stainless steel finish, stainless steel and chromium trims, stainless steel removable plinth, 1 induction large surface plate with open cupboard underneath, 2 induction plates, 2 hot cupboards, 2 induction woks with open cupboard under, 2 electric grills, 1 electric oven, 1 electric fryer, hot drawers, 1 electric salamander, stainless steel shelf with salamander support, 2 water taps.



### BMW HEADQUARTERS - MUNICH - GERMANY - BACK SIDE

- 2007 -



Traditional central stove, stainless steel finish, stainless steel and chromium trims, stainless steel removable plinth, 1 induction large surface plate with open cupboard underneath, 2 induction plates, 2 hot cupboards, 2 induction woks with open cupboard under, 2 electric grills, 1 electric oven, 1 electric fryer, hot drawers, 1 electric salamander, stainless steel shelf with salamander support, 2 water taps.



### AUBERGE DU PONT ROUGE - LE MANS - FRANCE

- 2007 -



Made to measure central stove with "T" shape, stainless steel finish, stainless steel and chromium trims, open burners under cast iron grid, electric grill, stainless steel shelf, water tap.



### RESTAURANT DE HOEFSLAG - BOSCH EN DUIN - NETHERLANDS

- 2007 -



Made to measure central stove, stainless steel finish, sta