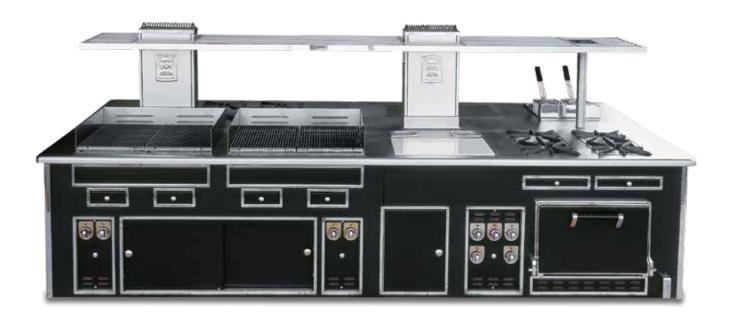

#### ISLAND SHANGRI-LA HOTEL - HONG KONG - P. R. CHINA - FRONT SIDE

- 2001 -

Made to measure central stove, stainless steel finish, stainless steel trims, handrail, open burners under cast iron grid, chromium electric grill, electric oven, electric bain-marie, electric hot cupboard, electric fryer, electric charcoal grill, electric salamander.

#### ISLAND SHANGRI-LA HOTEL - HONG KONG - P. R. CHINA - BACK SIDE

- 2001 -

Made to measure central stove, stainless steel finish, stainless steel trims, handrail, open burners under cast iron grid, chromium electric grill, electric oven, electric bain-marie, electric hot cupboard, electric fryer, electric charcoal grill, electric salamander.