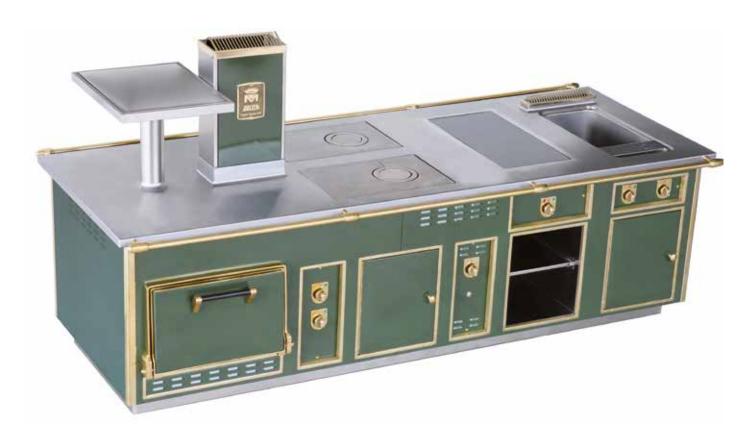

cooker, electric oven GN 2/1, hot cupboard, open cupboards, stainless steel shelf with salamander support and water tap.



### DOMAINE DE BELESBAT - BOUTIGNY-SUR-ESSONNE - FRANCE

- 2008 -



Traditional made to measure central stove, red enamelled finish, stainless steel and chromium trims, 3 induction plates, 2 electric chromed smooth grills, electric fryer, 2 electric ovens GN 2/1, hot cupboard.



### GRAND HOTEL - ST JEAN CAP FERRAT - FRANCE

- 2008 -



Made to measure central stove, special grey enamelled finish, stainless steel and chromium trims, stainless steel rectangular handrail, 3 electric solid tops with Ecotherm plate, 2 induction plates, 2 teppanyaki plates, 2 electric ovens GN 2/1, neutral cupboards.



### ANTICA CORTE PALLAVICINA - POLESINE PARMENSE - ITALY

- 2008 -



Made to measure central stove, green enamelled finish, brass trims, 2 solid tops, gas pasta cooker, induction plate, electric oven GN 2/1, hot cupboard, pass-through neutral cupboard, salamander support.



#### THE EAGLE RESTAURANT - BARROW - UNITED KINGDOM

- 2008 -



Made to measure central stove, stainless steel finish, stainless steel and chromium trims, open burner under stainless steel grid, gas pasta cooker 40 litre, 2 gas cast iron smooth grills, gas static oven GN 2/1, 4 electric solid tops with Ecotherm plates, electric bain marie, gas salamander, hot cupboards, electric oven GN 2/1, open cupboards, stainless steel shelve with salamander support and water tap.



### BENKAY RESTAURANT - EIFFEL TOWER NOVOTEL HOTEL - PARIS - FRANCE

- 2008 -



Made to measure wall stove, stain