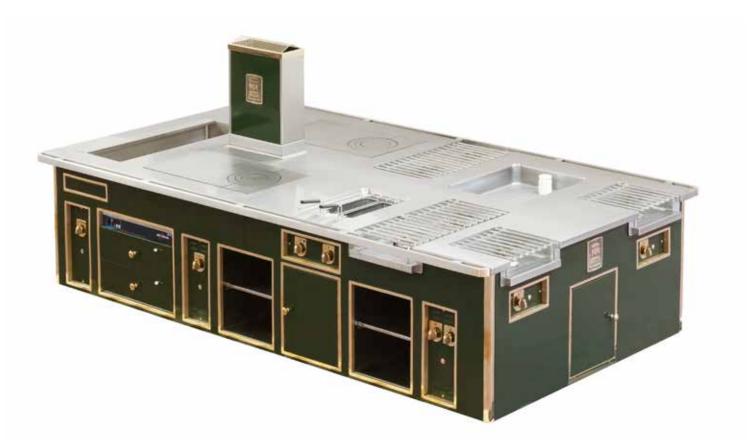

### ANTICA CORTE PALLAVICINA - POLESINE PARMENSE - ITALY

- 2008 -

Made to measure central stove, green enamelled finish, brass trims, 2 solid tops, gas pasta cooker, induction plate, electric oven GN 2/1, hot cupboard, pass-through neutral cupboard, salamander support.