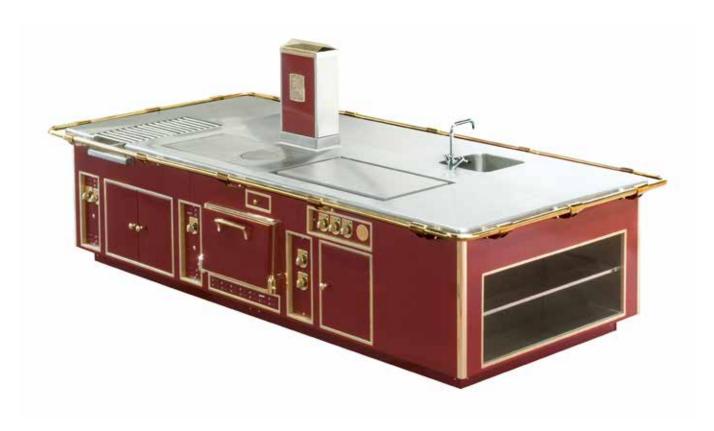

#### ROOTSAERT RESTAURANT - LOVENDEGEM - BELGIUM

- 2003 -

Traditional made to measure central stove, blue enamelled finish, brass trims, hand rail, central tubular stainless steel shelf, water tap on the shelf, open burner under cast iron grid, cast iron gas solid top, static electric oven, open burner under stainless steel grid on water tank, electric hot cupboard, neutral cupboard.