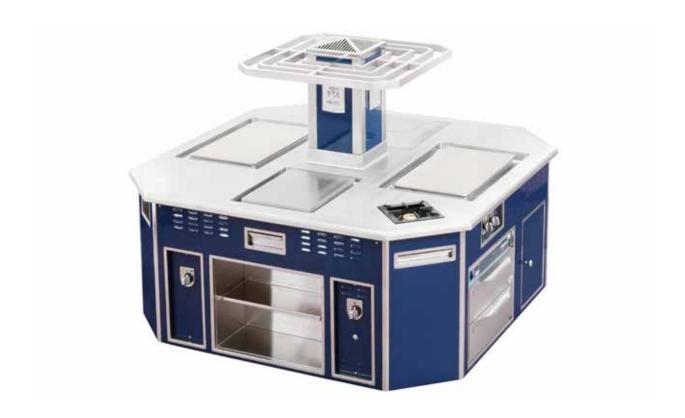

# PAUL BOCUSE CULINARY SCHOOL RESTAURANT LES SAISONS - LYON - FRANCE

- 2014 -

Made to measure central stove with octagonal shape, blue enamelled finish, polished stainless steel and chromium trims, 1 open burner under cast iron grid, 1 solid top, 2 Ecotherm plates, 1 teppanyaki plate, 2 hot drawers, 1 octagonal stainless steel bar shelf, 2 sockets.