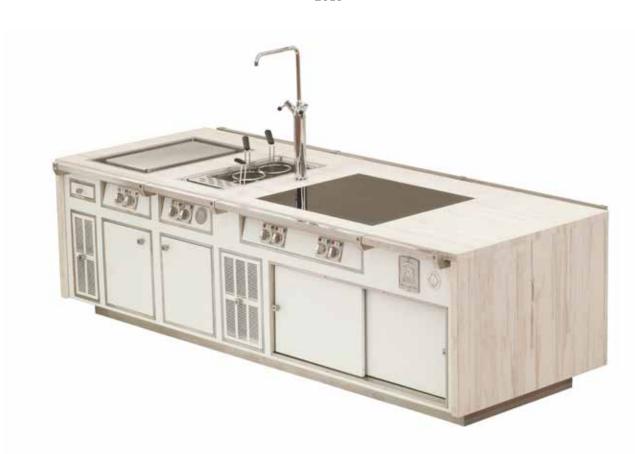

#### DE KARMELIET RESTAURANT - BRUGES - BELGIUM

- 2000 -

Made to measure central stove, white enamelled finish, stainless steel trims, open burners under stainless steel grid, static gas oven, induction plate, stainless steel shelf.