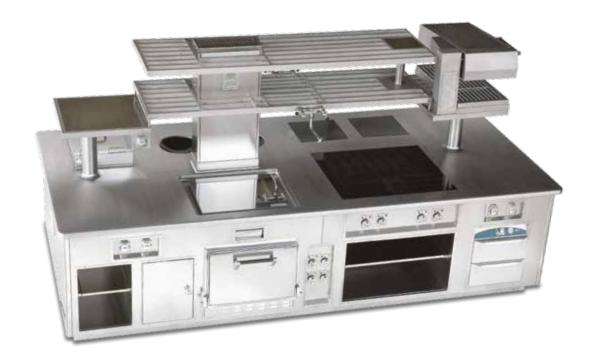

electric fryers, 1 electric bain-marie, stainless steel shelf, water tap on column.



# ECOLE HÔTELIÈRE DE NAMUR - BELGIUM

- 2007 -



Traditional central stove, stainless steel finish, stainless steel and chromium trims, hand rail all around, 4 open burners, 2 solid tops, 2 bain-marie, 2 hot cupboards, 2 water taps on columns.



### BMW HEADQUARTERS - MUNICH - GERMANY

- 2007 -



Traditional central stove, black enamelled finish, stainless steel and chromium trims, stainless steel removable plinth, 1 induction large surface plate with open cupboard underneath, 2 hot cupboards, 1 induction wok with open cupboard underneath, 2 electric grills, 1 electric oven, 1 electric salamander, stainless steel shelf, 2 water taps.



### BMW HEADQUARTERS - MUNICH - GERMANY - FRONT SIDE

- 2007 -



Traditional central stove, stainless steel finish, stainless steel and chromium trims, stainless steel removable plinth, 1 induction large surface plate with open cupboard underneath, 2 induction plates, 2 hot cupboards, 2 induction woks with open cupboard under, 2 electric grills, 1 electric oven, 1 electric fryer, hot drawers, 1 electric salamander, stainless steel shelf with salamander support, 2 water taps.



### BMW HEADQUARTERS - MUNICH - GERMANY - BACK SIDE

- 2007 -



Traditional central stove, stainless steel finish, stainless steel and chromium trims, stainless steel removable plinth, 1 induction large surface plate with open cupboard underneath, 2 induction plates, 2 hot cupboards, 2 induction woks with open cupboard under, 2 electric grills, 1 electric oven, 1 electric frye