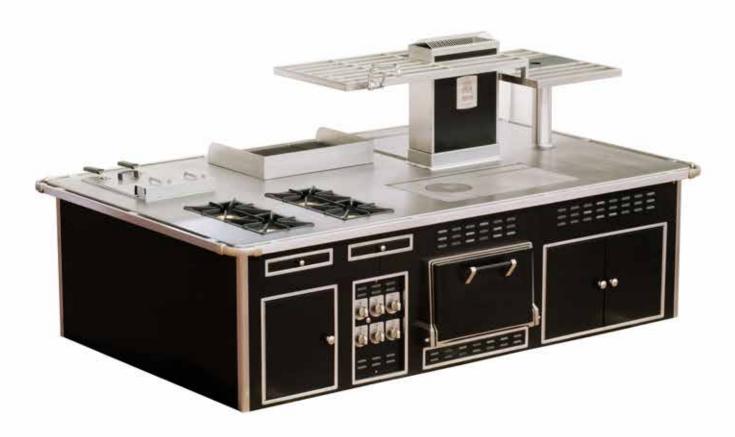

#### VAN THOURNOUT RESTAURANT - SIJSELE - BELGIUM

- 2000 -

Made to measure wall stove, white enamelled finish, stainless steel and chromium trims, stainless steel handrail, open burners under cast iron grid, solid top, static gas oven, smooth electric grill, electric hot cupboard.