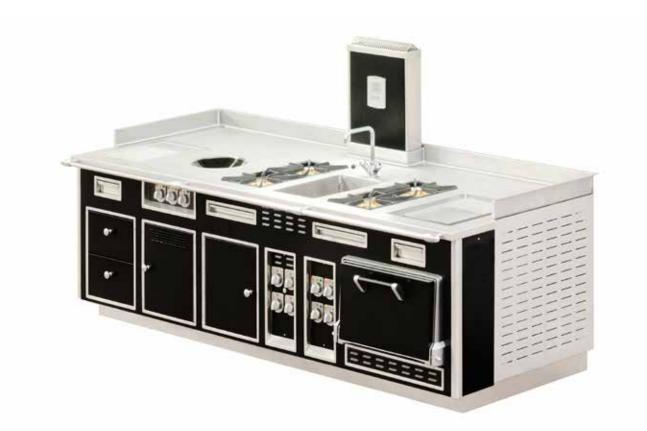

#### RESTAURANT LE CIRQUE - MEXICO CITY - MEXICO

- 2002 -

Traditional made to measure central stove, special orange colour enamelled finish, stainless steel and chromium trims, central stainless steel shelf, hand rails, 4 open burners under stainless steel grid with water tanks, 3 gas solid tops, 2 gas pasta cookers, 1 heating top, 4 gas ovens.