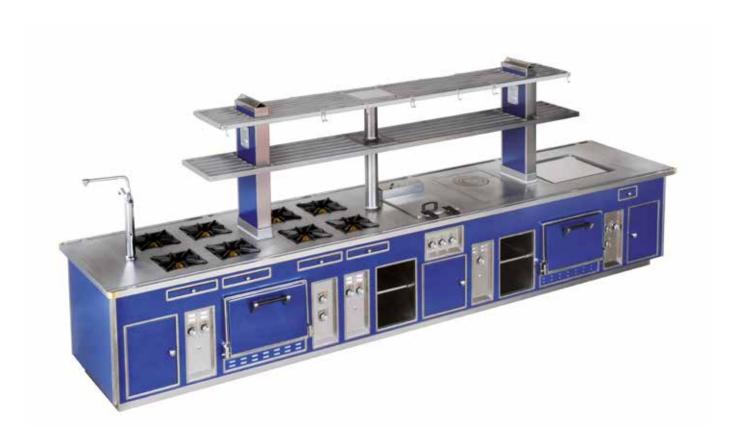

# ECOLE HÔTELIÈRE DE NAMUR - BELGIUM

- 2006 -

Traditional central stove, stainless steel finish, stainless steel and chromium trims, hand rail all around, 6 open burners, 2 solid tops, 2 bain-marie, 2 hot cupboards, 2 water taps on columns.

# ECOLE HÔTELIÈRE DE NAMUR - BELGIUM

- 2007 -

Traditional central stove, stainless steel finish, stainless steel and chromium trims, hand rail all around, 4 open burners, 2 solid tops, 2 bain-marie, 2 hot cupboards, 2 water taps on columns.