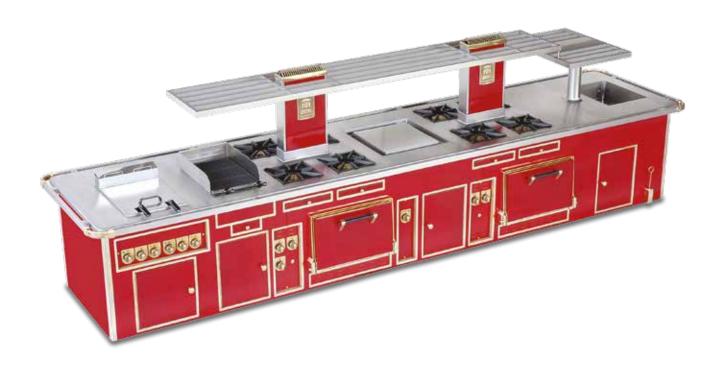

rail, four 1 zone induction plates, 2 teppanyaki plates, 2 induction woks, 1 fryer, 1 pasta cooker.



### VILLA ONIRIA - GRANADA - SPAIN

- 2006 -



Traditional central stove, black enamelled finish, stainless steel trims, stainless steel shelf with salamander support, electric salamander, induction plates single area, 2 vetroceramic plates, 2 electric solid top Ecotherm 2 areas, bain-marie, electric smooth chromium grill, cast iron bar grill over water tank, open cupboards.



# ECOLE HÔTELIÈRE DE NAMUR - BELGIUM

- 2006 -



Traditional central stove, stainless steel finish, stainless steel and chromium trims, hand rail all around, 6 open burners, 2 solid tops, 2 bain-marie, 2 hot cupboards, 2 water taps on columns.



### INTERCONTINENTAL HOTEL - SHENZHEN BAY - P. R. CHINA

- 2006 -



Traditional made to measure central stove, red enamelled finish, brass trims, 8 open burners under cast iron grid, 1 char grill, 1 electric bain-marie, 1 electric fryer, 1 electric grill, 2 gas ovens, 1 hot cupboard, 1 electric salamander with support.



## HILTON HOTEL - TOLEDO - SPAIN

- 2006 -



Traditional made to measure central cooking top stove, stainless steel finish, stainless steel and chromium trims, 6 open burners, 2 gas grills, 2 electric fryers, 1 electric bain-marie, stainless steel shelf, water tap on column.



# ECOLE HÔTELIÈRE DE NAMUR - BELGIUM

- 2007 -



Traditional central stove, stainless steel finish, stainless steel and chromium trims, hand rail all around, 4 open burners, 2 solid tops, 2 bain-marie, 2 hot cupboards, 2 water taps on columns.



### BMW HEADQU