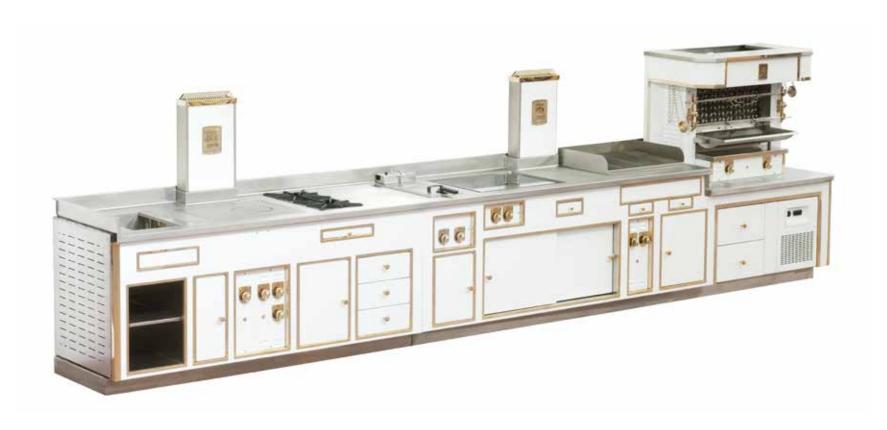

#### RESTAURANT LE CIRQUE - MEXICO CITY - MEXICO

- 2002 -

Traditional made to measure central stove, special orange colour enamelled finish, stainless steel and chromium trims, central stainless steel shelf, hand rails, 4 open burners under stainless steel grid with water tanks, 3 gas solid tops, 2 gas pasta cookers, 1 heating top, 4 gas ovens.