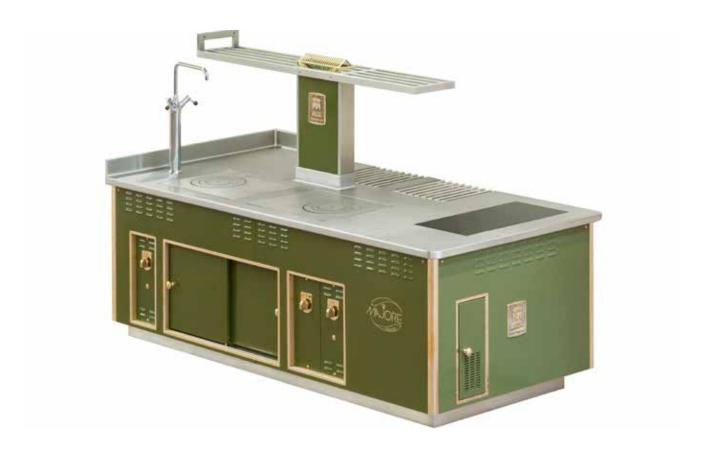

#### RISTORANTE MAJORE - RAGUSA (SICILIA) - ITALY

- 2012 -

Made to measure stove (with 1 side as wall stove), green enamelled finish with special serigraphy, polished brass trims, 2 open burners under stainless steel grid, 2 solid tops, 1 induction plate 2 zones, 1 hot cupboard, 1 water tap on column, 1 shelf.