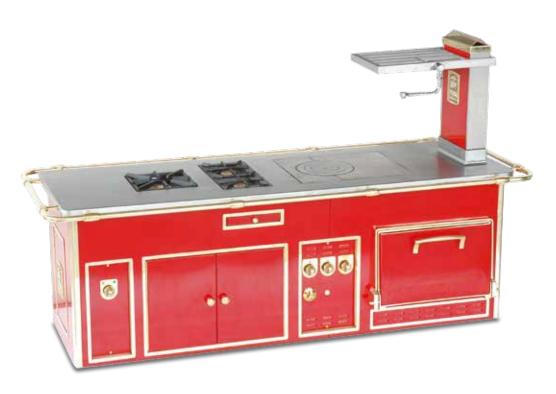

### INTERCONTINENTAL HOTEL - SHENZHEN BAY - P. R. CHINA

- 2006 -

Traditional made to measure central stove, red enamelled finish, brass trims, 8 open burners under cast iron grid, 1 char grill, 1 electric bain-marie, 1 electric fryer, 1 electric grill, 2 gas ovens, 1 hot cupboard, 1 electric salamander with support.