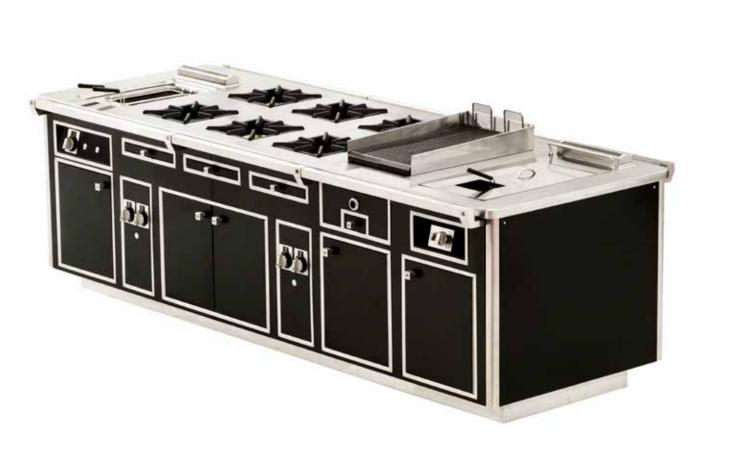

NT LA POULE AU POT – J. FRANÇOIS PIÈGE – PARIS – FRANCE

- 2018 -



Made to measure wall stove, special red enamel finish RAL 3004, polished stainless steel and chromium trims, gas open burners under cart iron grid, 1 electric smooth chromed plancha, 1 Ecotop plate, 1 electric oven, 1 electric hot cupboard, 1 socket



# CONRAD HILTON HOTEL - WASHINGTON DC - USA



Made to measure central stove, Molteni rouge enamel finish, polished brass trims, stainless steel handrails, 8 open burners under cast iron grid, 1 gas solid top, 2 gas ovens, 1 charbroiler grill, 1 electric cast iron smooth plancha, electric hot static drawers, 2 sockets, 2 neutral cupboards, 1 tubular central stainless steel shelf, 2 water taps, 2 gas salamanders, technical cupboards.



# PRIVATE CUSTOMER - ITALY

- 2018 -



Made to measure central stove, Caractère line, mat black pepper RAL 9005, brushed stainless steel and mat chromium trims, Stainless steel top, brushed stainless steel handrail, 6 gas open burners under cast iron grid, 1 gas charbroiler grill, 1 gas fryer, 1 gas pasta cooker, 1 electric ventilated hot cupboard, 1 technical cupboard.



## ST REGIS HOTEL - HONG KONG - CHINA

- 2018 -



Made to measure central stove, special grey enamel finish RAL 7037, special "Kadum" Décor top, brushed brass trims, only electric functions: 2 hot tops, 2 ventilated hot cupboards, 4 sockets, technical cupboards.



# RESTAURANTE BÁLAMO – ALCORCÓN – SPAIN

- 2018 -



Made to measure central cooking top, Molteni Persian blue enamel finish RAL 5003, brushed brass trims, 10 gas open burners under cast iron gr