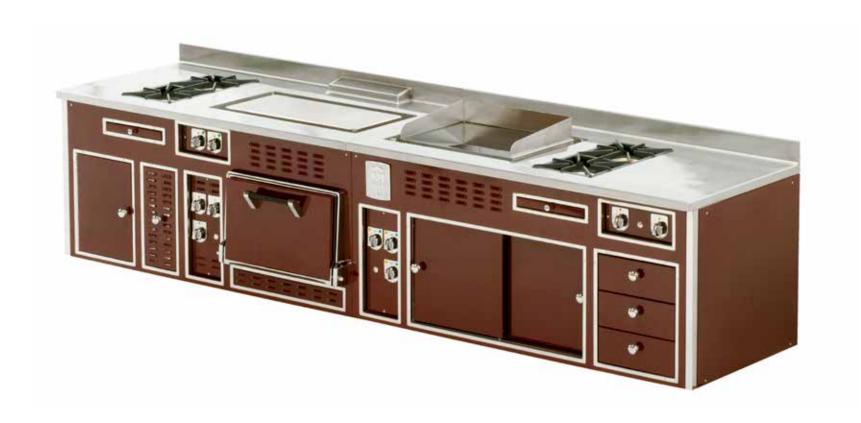

### HARD ROCK HOTEL - HOLLYWOOD, FL - USA

- 2007 -

Made to measure central stove with 1 wall side, special brown enamelled finish, stainless steel and chromium trims, stainless steel rectangular handrail, 2 open burners under cast iron grid, 2 gas static ovens GN 2/1, charcoal grill, vitroceramic plate, electric cast iorn grills with smooth plate, electric fryer, hot cupboard, water tap on column.