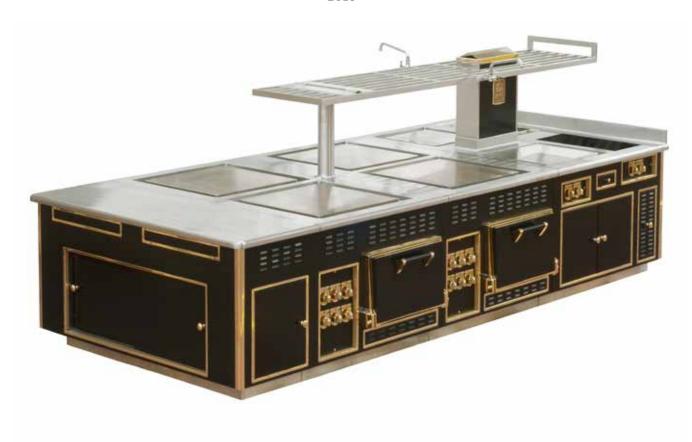

#### ISLAND SHANGRI-LA HOTEL - HONG KONG - P. R. CHINA - FRONT SIDE

- 2001 -

Made to measure central stove, stainless steel finish, stainless steel trims, handrail, open burners under cast iron grid, chromium electric grill, electric oven, electric bain-marie, electric hot cupboard, electric fryer, electric charcoal grill, electric salamander.

#### ISLAND SHANGRI-LA HOTEL - HONG KONG - P. R. CHINA - BACK SIDE

- 2001 -

Made to measure central stove, stainless steel finish, stainless steel trims, handrail, open burners under cast iron grid, chromium electric grill, electric oven, electric bain-marie, electric hot cupboard, electric fryer, electric charcoal grill, electric salamander.