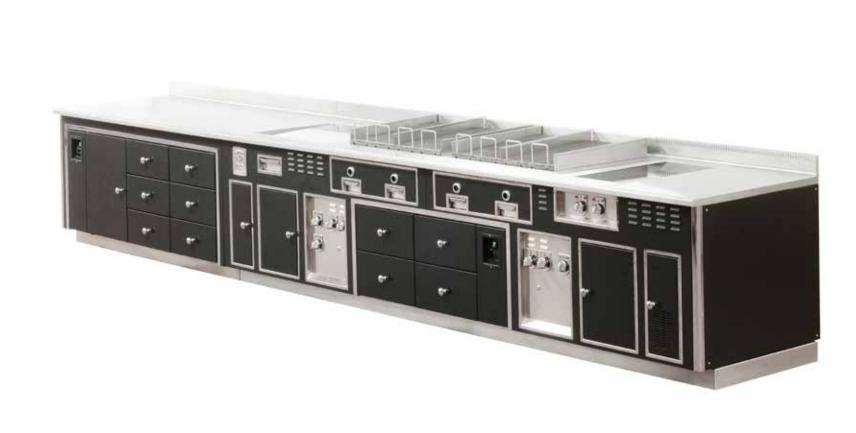

# ECOLE HÔTELIÈRE DE NAMUR - BELGIUM

- 2006 -

Traditional central stove, stainless steel finish, stainless steel and chromium trims, hand rail all around, 6 open burners, 2 solid tops, 2 bain-marie, 2 hot cupboards, 2 water taps on columns.