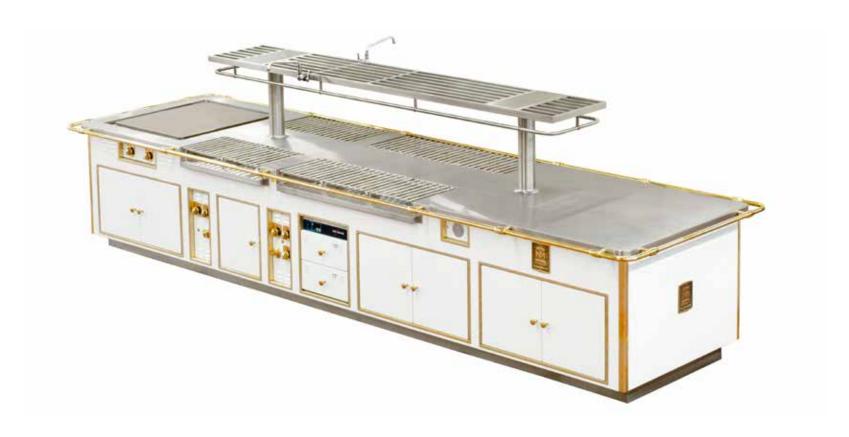

# ONE&ONLY HOTEL LE ST GÉRAN - MAURITIUS

- 2010 -

Traditional made to measure central stove, stainless steel finish, stainless steel and chromium trims, 10 open burners under cast iron grid, gas fryer 2x15 litre, solid top, 2 bain-maire, 2 electric chromium grills one smooth and one ribbed, 3 gas static ovens GN 2/1, 2 hot ventilated cupboards, hot static drawers, stainless steel shelf with two salamander supports, 2 electric salamanders, 2 stainless steel sinks flush and integrated into the top.