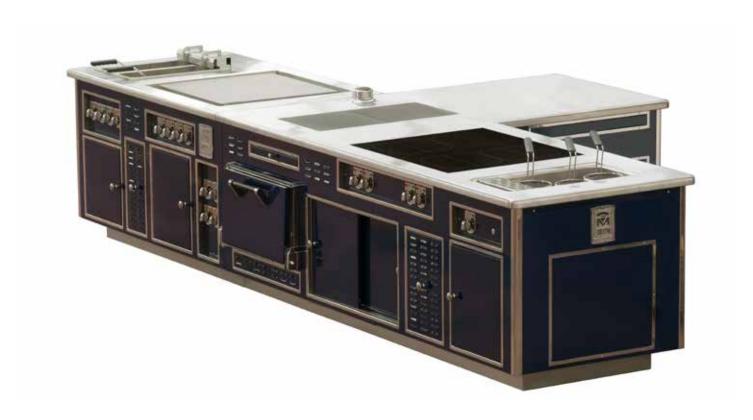

#### CASA TUA - MIAMI - FLORIDA - USA

- 2000 -

Made to measure stove, blue enamelled finish, brass trims, open burners under stainless steel grid, static gas oven, solid top, ribbed electric grill, smooth electric grill, electric pasta cooker.