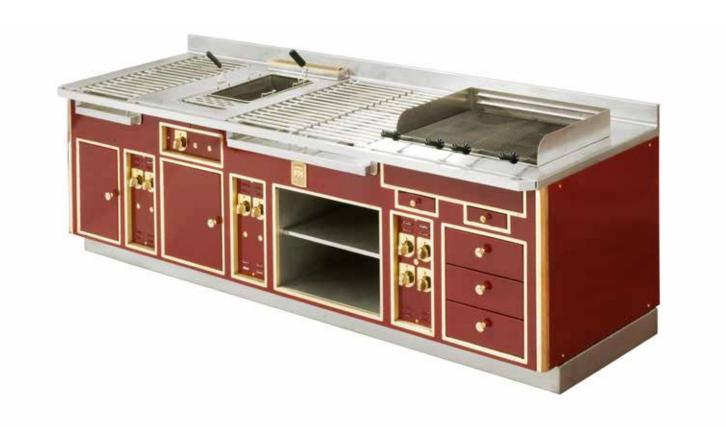

#### RESTAURANT LE CIRQUE - MEXICO CITY - MEXICO

- 2002 -

Traditional made to measure central stove, special orange colour enamelled finish, stainless steel and chromium trims, central stainless steel shelf, hand rails, 4 open burners under stainless steel grid with water tanks, 3 gas solid tops, 2 gas pasta cookers, 1 heating top, 4 gas ovens.