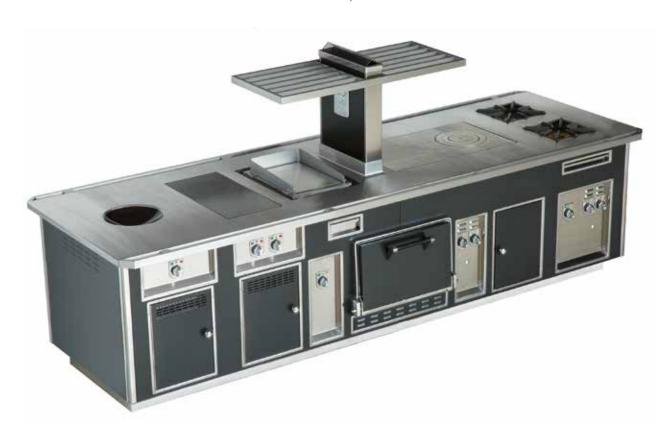

# GRAND HYATT HOTEL - THE NEW YORK GRILL - MUMBAY - INDIA FRONT SIDE

- 2002 -

Made to measure central stove, black enamelled finish, brass trims, open burners under cast iron grid, solid top, gas static oven, charcoal gas grill, hot top, electric fryer, neutral cupboard, open cupboard, stainless steel shelf with bars.

#### GRAND HYATT HOTEL - THE NEW YORK GRILL - MUMBAY - INDIA BACK SIDE

- 2002 -

Made to measure central stove, black enamelled finish, brass trims, open burners under cast iron grid, solid top, gas static oven, charcoal gas grill, hot top, electric fryer, neutral cupboard, open cupboard, stainless steel shelf with bars.