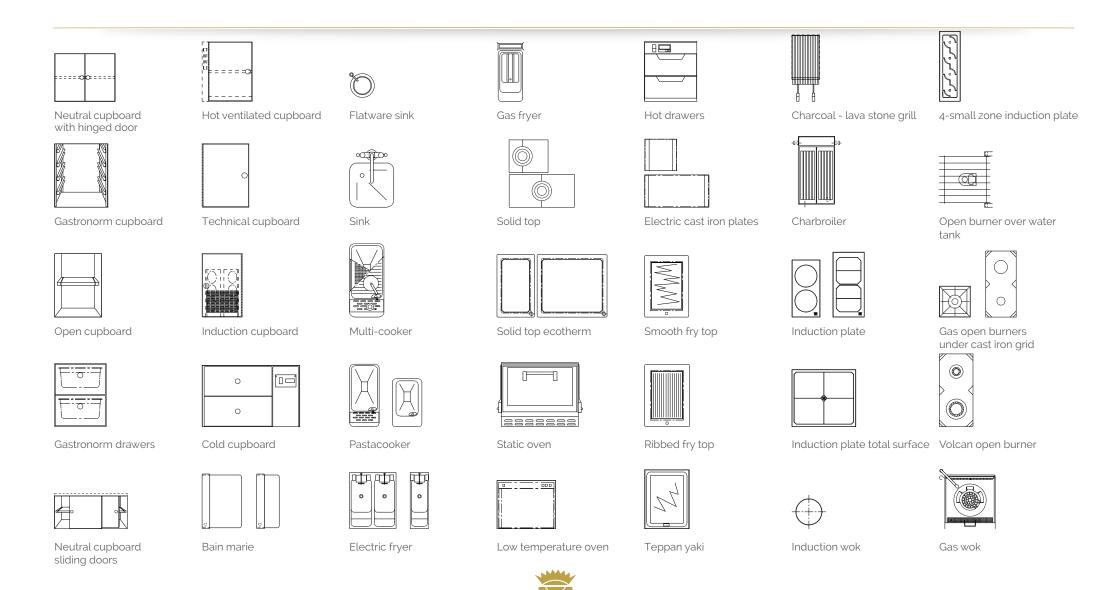

, 3 open burners under cast iron grid, 1 gas solid top, 1 gas double lava stone grill, 1 gas cast iron smooth plancha, 1 electric bain-marie, 1 electric fryer, 2 technical cupboards, 1 electric hot cupboard, 4 refrigerated drawers, 2 static hot drawers, 1 neutral cupboard, 1 water tap on column, 1 sink with water tap, 1 tubular central shelf.



### FORMAMENTIS - BATTIPAGLIA - SALERNO - ITALY

- 2018 -



Made to measure central stove, Caractère line, mat white 'milk' enamel finish RAL 9003, Décor top & sides "Makai", brushed stainless steel and mat chromium trims, brushed stainless steel handrail, electric functions: 1 free cooking plate, 1 induction hob 'TS' 4 zones, 1 multi cooker, 1 water tap on column, 1 cupboard with sliding doors, 3 technical cupboards.









### FUNCTIONS LIST



**MOLTEN** 

### CREATE YOUR ONE AND ONLY MOLTENI

### Molteni colors

Do not limit your desires! Other colors and finishing are available under request.



Molteni rouge RAL 3003



Persian blue RAL 5003



Tarragon RAL 6020



Milk Matte Milk RAL 9003 RAL 9003



Sepia RAL 1015



Matte black pepper RAL 9005



Black pepper RAL 9005















Molteni finishing

Knobs for 1923 line Polished Brass

Knobs for Caractère line mat chromium

Wirbel Stainless Steel

Scotch brite Stainless Steel

Decor finishing for Caractère line ONLY







er Handrail tubes



Handrail supports

Dream your Molteni stove and we create for you. No two Molteni stoves are the same and the size has no limits.









# A PRESTIGIOUS HISTORY, STILL UNSURPASSED TODAY

Molteni depuis 1923 – a legend born in th