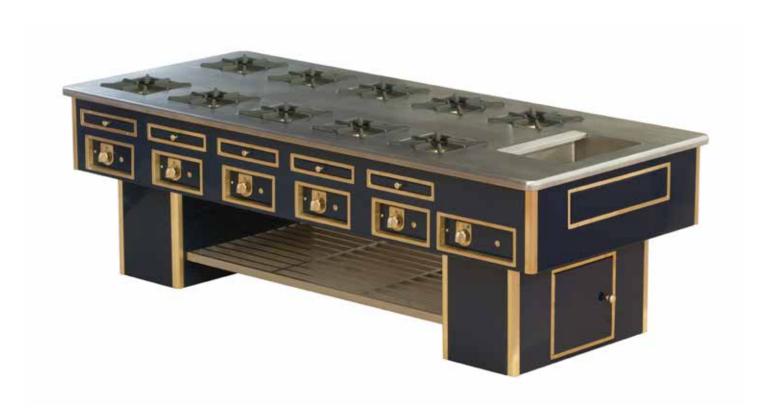

#### HOTEL NEGRESCO - NICE - FRANCE

- 2000 -

Made to measure central stove, white enamelled finish, stainless steel trims, stainless steel handrail, open burners under cast iron grid, solid top, static gas oven, electric hot cupboard, salamander support.