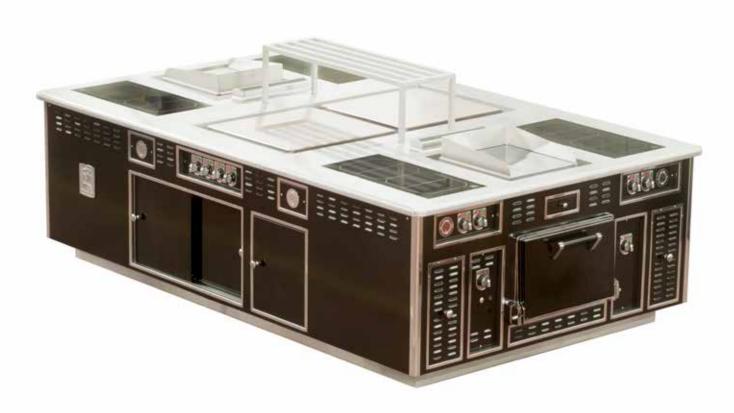

#### EMERALD KEMPINSKI PALACE - A. DUCASSE - DUBAI - UAE

- 2017 -

Made to measure central stove, shiny black pepper enamel finish, polished stainless steel and chromium trims, electric functions: 2 Ecotop plates, 2 chromium planchas, 4 induction hobs 2 zones, 8 sockets, Gas functions: 2 static ovens -2 cupboards with sliding doors, 1 stainless steel central shelf, technical cupboards.