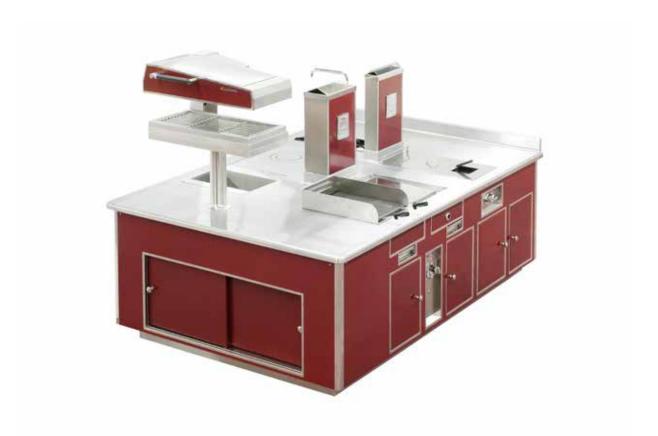

A (SICILIA) - ITALY

- 2012 -



Made to measure stove (with 1 side as wall stove), green enamelled finish with special serigraphy, polished brass trims, 2 open burners under stainless steel grid, 2 solid tops, 1 induction plate 2 zones, 1 hot cupboard, 1 water tap on column, 1 shelf.



#### SOBRAQUES COMPANY - PERPIGNAN - FRANCE

- 2012 -



Made to measure central stove, red enamelled finish with special serigraphy on 1 side, polished brass trims, 1 open burner under cast iron grid, 2 open burners under stainless steel grid with water tank, 1 gas grill 30 dm² half smooth-half ribbed, 1 solid top, 1 electric bain marie, 1 electric pasta cooker, 1 teppanyaki plate, stainless steel shelf, 1 water tap on colomn, 1 wok support.



#### AMERICAN STEAK HOUSE - RIYADH - SAUDI ARABIA

- 2013 -



Made to measure central stove, red enamel finish, stainless steel and chromium trims, open burners under cast iron grid, 1 solid top, 1 gas oven, 1 gas fry top, 1 gas fryer, 1 charcoal grill, 1 electric bain marie, 1 water tap on column, 1 electric salamander with support.



#### CARENAGE BAY HOTEL - CANOUAN ISLAND - THE GRENADINES

- 2013 -



Made to measure central stove, blue enamel finish, stainless steel and chromium trims, stainless steel handrail, 1 electric bain marie, 2 electric static ovens, 2 electric planchas, 1 electric bar grill, 1 electric fryer, 1 induction plate 2 zones, 1 induction plate 4 zones, 1 induction wok, 1 special sink, stainless steel tubular shelf, water tap, electric salamander



#### HILTON HOTEL BOMONTI - SUSHI KITCHEN - ISTANBUL - TURKEY

- 2013 -



M