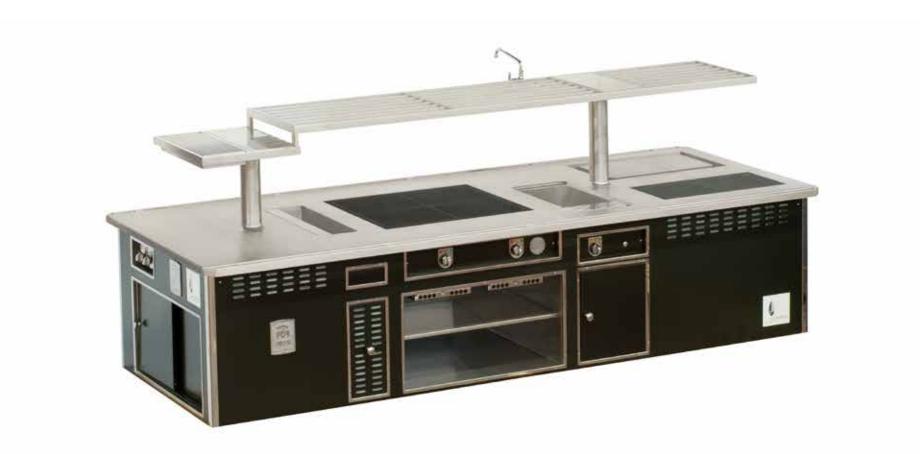

#### EMERALD KEMPINSKI PALACE - A. DUCASSE - DUBAI - UAE

- 2017 -

Made to measure central stove, shiny black pepper enamel finish, polished stainless steel and chromium trims, electric functions: 2 Ecotop plates, 2 chromium planchas, 4 induction hobs 2 zones, 8 sockets, Gas functions: 2 static ovens -2 cupboards with sliding doors, 1 stainless steel central shelf, technical cupboards.