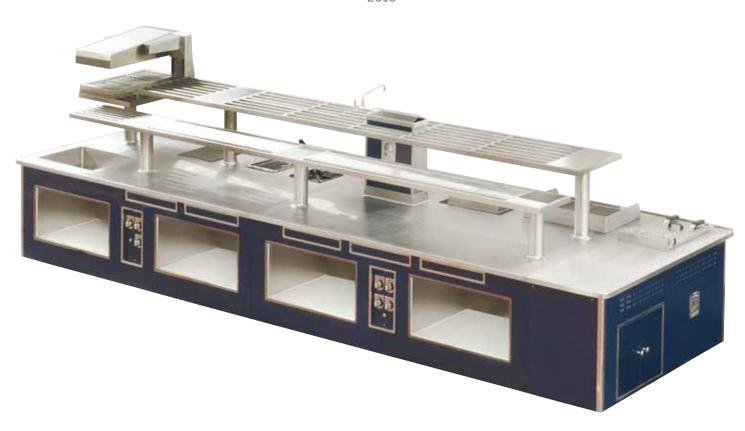

#### HOTEL NEGRESCO - NICE - FRANCE

- 2000 -

Made to measure central stove, white enamelled finish, stainless steel trims, stainless steel handrail, open burners under cast iron grid, solid top, static gas oven, electric hot cupboard, salamander support.