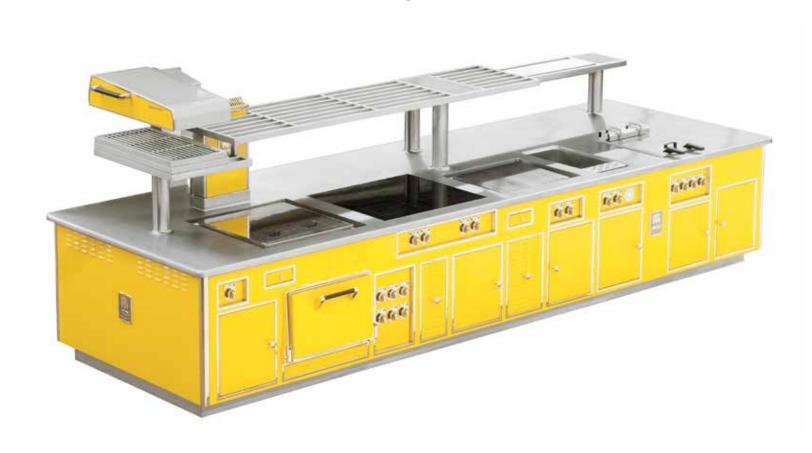

#### ROTANA HOTEL - DUBAI - UNITED ARAB EMIRATES - EASTERN KITCHEN

- 2001 -

Made to measure central stove, stainless steel finish, stainless steel trims, open burners under cast iron grid, gas fryer, static gas oven, gas salamander.

#### ROTANA HOTEL - DUBAI - UNITED ARAB EMIRATES - WESTERN KITCHEN

- 2001 -

Made to measure central stove, stainless steel finish, stainless steel trims, open burners under cast iron grid, wok support, gas fryer, gas pasta cooker, charcoal gas grill, static gas oven, gas salamander, electric hot cupboard, stainless steel shelf with removable grids, open cupboard.