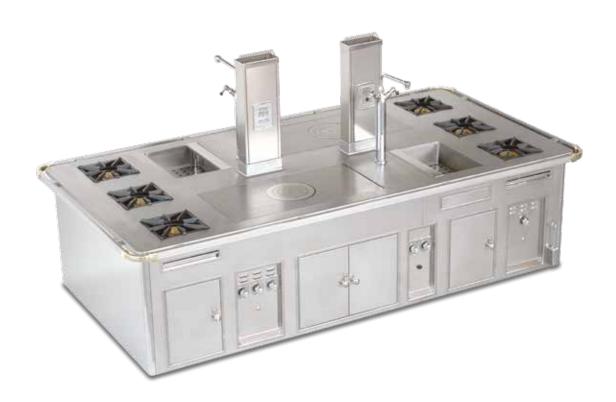

ctric plate, 1 teppanyaki plate, 1 pasta cooker, 1 electric oven.



# GOLF DE SAINT TROPEZ - GASSIN - CÔTE D'AZUR - FRANCE

- 2006 -



Traditional made to measure central stove, special grey enamelled finish, stainless steel and chromium trims, stainless steel handrail, four 1 zone induction plates, 2 teppanyaki plates, 2 induction woks, 1 fryer, 1 pasta cooker.



### VILLA ONIRIA - GRANADA - SPAIN

- 2006 -



Traditional central stove, black enamelled finish, stainless steel trims, stainless steel shelf with salamander support, electric salamander, induction plates single area, 2 vetroceramic plates, 2 electric solid top Ecotherm 2 areas, bain-marie, electric smooth chromium grill, cast iron bar grill over water tank, open cupboards.



# ECOLE HÔTELIÈRE DE NAMUR - BELGIUM

- 2006 -



Traditional central stove, stainless steel finish, stainless steel and chromium trims, hand rail all around, 6 open burners, 2 solid tops, 2 bain-marie, 2 hot cupboards, 2 water taps on columns.



### INTERCONTINENTAL HOTEL - SHENZHEN BAY - P. R. CHINA

- 2006 -



Traditional made to measure central stove, red enamelled finish, brass trims, 8 open burners under cast iron grid, 1 char grill, 1 electric bain-marie, 1 electric fryer, 1 electric grill, 2 gas ovens, 1 hot cupboard, 1 electric salamander with support.



## HILTON HOTEL - TOLEDO - SPAIN

- 2006 -



Traditional made to measure central cooking top stove, stainless steel finish, stainless steel and chromium trims, 6 open burners, 2 gas grills, 2 electric fryers, 1 electric bain-marie, stainless steel shelf, water tap on column